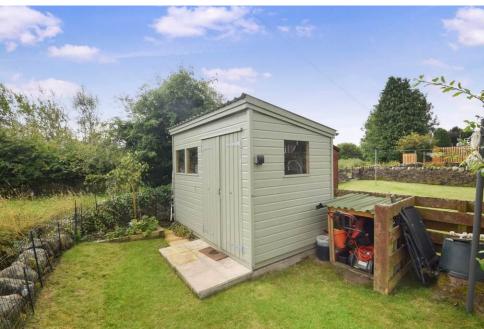

There is a large rear garden that is laid to lawn for ease of maintenance with space for outdoor dining table and chairs. Additionally there is a timber shed.

On street parking is to the front. Warmth is provided by oil central heating and there is double glazing throughout.

### Key property features

- ✓ Popular residential location
- ✓ Ideal for a first time buyer
- **У** Ideal for the commuter
- ▼ Timber shed included in sale
- **♥** Spacious lounge
- **♥** Spacious kitchen/dining
- **∀** Well presented
- ▼ Close to Auchterarder and Dunblane
- **♥** On-street parking to the front
- **У** Shower and Bathroom