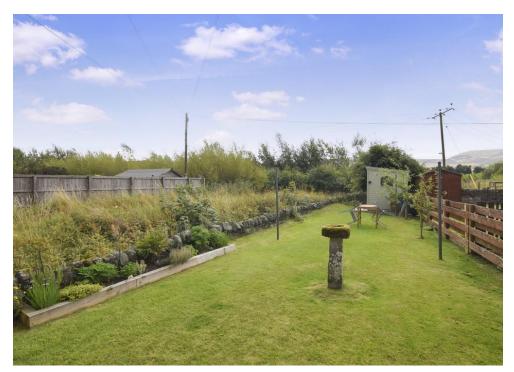

There is a large rear garden that is laid to lawn for ease of maintenance with space for outdoor dining table and chairs. Additionally there is a timber shed.

On street parking is to the front. Warmth is provided by oil central heating and there is double glazing throughout.