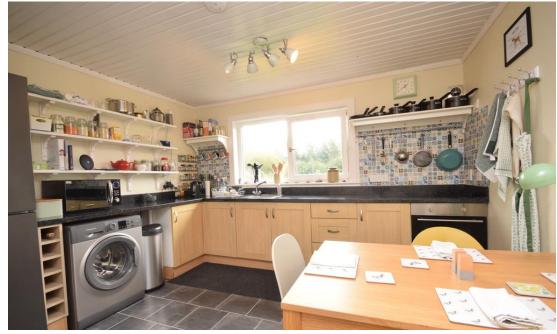

## Property Summary

Next Home are delighted to bring to the market this immaculately presented 2 bed end terraced villa situated in the quiet village of Blackford.

The property would make a fantastic first home or a holiday home with excellent living space over 2 levels comprising: Entrance Hall, bright and spacious lounge with space for a variety of free standing furniture, kitchen/diner with space for a large dining table and chairs, 2 bedrooms with built in storage, bathroom and a shower room.

#### HALL

LOUNGE

17' x 15' 7" (5.18m x 4.75m)

KITCHEN/DINER

13' 1" x 11' 9" (3.99m x 3.58m)

**BEDROOM** 

11' 7" x 9' 6" (3.53m x 2.9m)

**BEDROOM** 