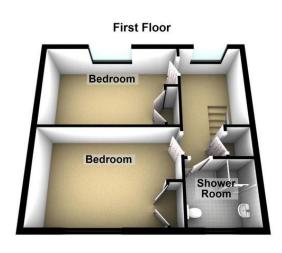

## Floorplans

### Property Room sizes

#### HALL

LOUNGE

17' x 15' 7" (5.18m x 4.75m)

KITCHEN/DINER

13' 1" x 11' 9" (3.99m x 3.58m)

**BEDROOM** 

11' 7" x 9' 6" (3.53m x 2.9m)

**BEDROOM** 

11' 7" x 6' 9" (3.53m x 2.06m)

SHOWER ROOM

6'2"x4'5" (1.88m x 1.35m)

**BATHROOM** 

9'8" x 5' 5" (2.95m x 1.65m)

PLEASE NOTE: These particulars whilst believed to be accurate are set out as a general outline only for guidance and do not constitute any part of an offer or contract intending, purchasers should not rely on them as statements or representations of fact, but must satisfy themselves by inspection or otherwise as to their accuracy. No person in this firm's employment has the authority to make or give representation or warranty in respect of the property. All roomsizes are approximate and for general guidance only. They cannot be relied upon for fitting carpets, fumiture etc.