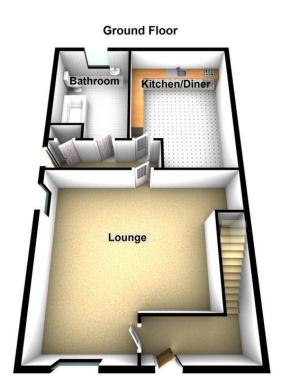

## Floorplans

### Property Room sizes

#### HALL

LOUNGE

17' x 15' 7" (5.18m x 4.75m)

KITCHEN/DINER

13' 1" x 11' 9" (3.99m x 3.58m)

**BEDROOM** 

11' 7" x 9' 6" (3.53m x 2.9m)

**BEDROOM** 

11' 7" x 6' 9" (3.53m x 2.06m)

SHOWER ROOM

6'2"x4'5" (1.88m x 1.35m)

**BATHROOM** 

9'8" x 5' 5" (2.95m x 1.65m)

PLEASE NOTE: These particulars whilst believed to be accurate are set out as a general outline only for guidance and do not constitute any part of an offer or contract intending, purchasers should not rely on them as statements or representations of fact, but must satisfy themselves by inspection or otherwise as to their accuracy. No person in this firm's employment has the authority to make or give representation or warranty in respect of the property. All roomsizes are approximate and for general guidance only. They cannot be relied upon for fitting carpets, fumiture etc.