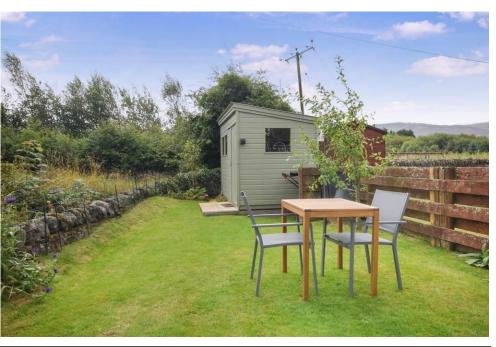

There is a large rear garden that is laid to lawn for ease of maintenance with space for outdoor dining table and chairs. Additionally there is a timber shed.

On street parking is to the front. Warmth is provided by oil central heating and there is double glazing throughout.