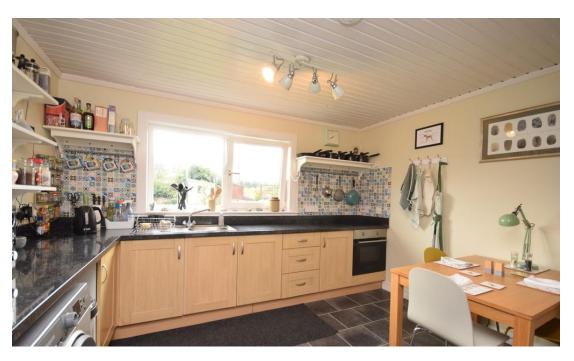

## Property Summary

Next Home are delighted to bring to the market this immaculately presented 2 bed end terraced villa situated in the quiet village of Blackford.

The property would make a fantastic first home or a holiday home with excellent living space over 2 levels comprising: Entrance Hall, bright and spacious lounge with space for a variety of free standing furniture, kitchen/diner with space for a large dining table and chairs, 2 bedrooms with built in storage, bathroom and a shower room.

There is a large rear garden that is laid to lawn for ease of maintenance with space for outdoor dining table and chairs. Additionally there is a timber shed.

On street parking is to the front. Warmth is provided by oil central heating and there is double glazing throughout.