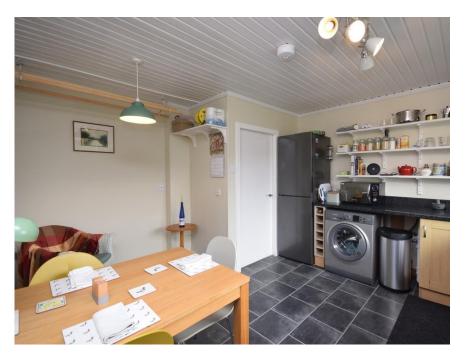

## Property Summary

Next Home are delighted to bring to the market this immaculately presented 2 bed end terraced villa situated in the quiet village of Blackford.

The property would make a fantastic first home or a holiday home with excellent living space over 2 levels comprising: Entrance Hall, bright and spacious lounge with space for a variety of free standing furniture, kitchen/diner with space for a large dining table and chairs, 2 bedrooms with built in storage, bathroom and a shower room.

#### HALL

LOUNGE

17' x 15' 7" (5.18m x 4.75m)

KITCHEN/DINER

13' 1" x 11' 9" (3.99m x 3.58m)

**BEDROOM** 

11' 7" x 9' 6" (3.53m x 2.9m)

**BEDROOM** 