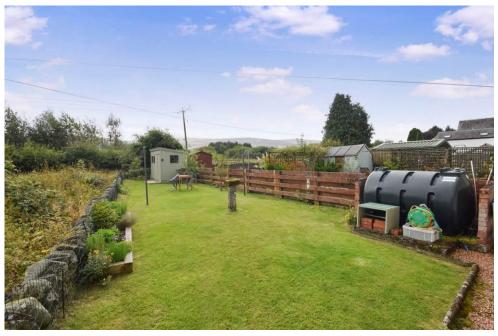

There is a large rear garden that is laid to lawn for ease of maintenance with space for outdoor dining table and chairs. Additionally there is a timber shed.

On street parking is to the front. Warmth is provided by oil central heating and there is double glazing throughout.

### Key property features

- ✓ Popular residential location
- ✓ Ideal for a first time buyer
- **У** Ideal for the commuter
- ▼ Timber shed included in sale
- **♥** Spacious lounge
- **♥** Spacious kitchen/dining
- **∀** Well presented
- ▼ Close to Auchterarder and Dunblane
- **♥** On-street parking to the front
- **У** Shower and Bathroom