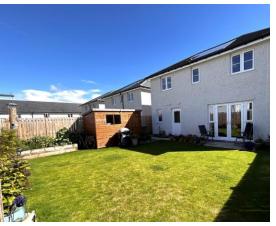

The garden is enclosed to the rear with patio area, lawn and timber shed.

Early viewing is highly recommended to appreciate the accommodation on offer.

The property also benefits from having approximately 8 years NHBC cover remaining.

## Key property features

- Detached Executive Villa
- **♥** Spacious Dining Kitchen
- **♥** Utility Room and WC
- **♥** Bright Lounge
- ✓ 4 Double Bedrooms
- ✓ En-suite shower room and family bathroom.
- ✓ Double Glazing & Gas Central Heating
- **❤** Enclosed garden with patio area
- **♥** Garage and Driveway
- **♥** Solar Panels