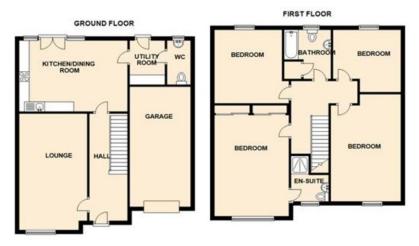

## Floorplans

### Property Room sizes

### HALL

16'5" x 6' 6" (5m x 1.98m)

### LOUNGE

17' 10" x 10' 7" (5.44m x 3.23m)

### **DINING KITCHEN**

17'5" x 11'9" (5.31m x 3.58m)

### UTILITY ROOM

7'5" x 5' 0" (2.26m x 1.52m)

### WC

7'5" x 3'6" (2.26m x 1.07m)

### **BEDROOM**

14'8" x 10'7" (4.47m x 3.23m)

### **EN-SUITE**

7' 2" x 6' 10" (2.18m x 2.08m)

### BEDROOM

14' 7" x 8' 10" (4.44m x 2.69m)

### **BEDROOM**

12' 7" x 10' 3" (3.84m x 3.12m)

### **BEDROOM**

11'0" x 9' 8" (3.35m x 2.95m)

### **BATHROOM**

8' 11" x 6' 9" (2.72m x 2.06m)

### LANDING

10'5" x 9' 1" (3.18m x 2.77m)

PLEASE NOTE: These particulars whilst believed to be accurate are set out as a general outline only for guidance and do not constitute any part of an offer or contract intending, purchasers should not rely on them as statements or representations of fact, but must satisfy themselves by inspection or otherwise as to their accuracy. No person in this firm's employment has the authority to make or give representation or warranty in respect of the property. All room sizes are approximate and for general guidance only. They cannot be relied upon for fitting carpets, furniture etc.