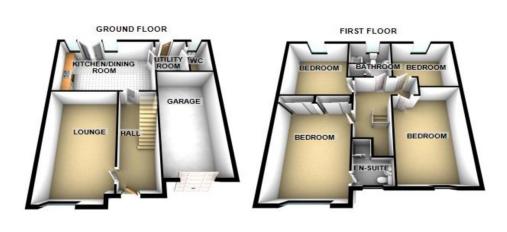

## Floorplans

### Property Room sizes

### HALL

16'5" x 6' 6" (5m x 1.98m)

### LOUNGE

17' 10" x 10' 7" (5.44m x 3.23m)

### **DINING KITCHEN**

17'5" x 11'9" (5.31m x 3.58m)

### UTILITY ROOM

7'5" x 5' 0" (2.26m x 1.52m)

### WC

7'5" x 3'6" (2.26m x 1.07m)

### **BEDROOM**

14'8" x 10'7" (4.47m x 3.23m)

### **EN-SUITE**

7' 2" x 6' 10" (2.18m x 2.08m)

### BEDROOM

14' 7" x 8' 10" (4.44m x 2.69m)

### **BEDROOM**

12' 7" x 10' 3" (3.84m x 3.12m)

### **BEDROOM**

11'0" x 9' 8" (3.35m x 2.95m)

### **BATHROOM**

8' 11" x 6' 9" (2.72m x 2.06m)

### LANDING

10'5" x 9' 1" (3.18m x 2.77m)

PLEASE NOTE: These particulars whilst believed to be accurate are set out as a general outline only for guidance and do not constitute any part of an offer or contract intending, purchasers should not rely on them as statements or representations of fact, but must satisfy themselves by inspection or otherwise as to their accuracy. No person in this firm's employment has the authority to make or give representation or warranty in respect of the property. All room sizes are approximate and for general guidance only. They cannot be relied upon for fitting carpets, furniture etc.