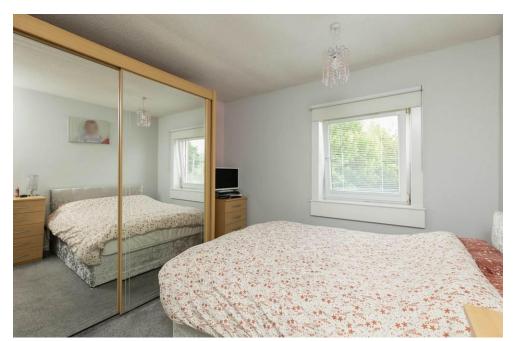

## Property Summary

\*\*Cash Buyers Only\*\* - Next Home are delighted to bring to the market this beautifully presented 3 bedroomed semi-detatched property in the heart of Perth.

The property comprises of three double bedrooms, a large living room with feature media wall, beautifully presented white kitchen with contrasting dark work surface. There is a fitted chrome Oven plus extractor and a handy wine cooler. There is plenty space for several white goods. There is a lovely appointed fitted bathroom with corner shower w/c and sink.

BEDROOM 1

14' 4" x 14' 2" (4.39m x 4.32m)

BEDROOM 2

10'7" x 11'0" (3.24m x 3.37m)

BEDROOM 3

12' 7" x 9' 3" (3.85m x 2.82m)

PLEASE NOTE: These particulars whilst believed to be accurate are set out as a general outline only for guidance and do not constitute any part of an offer or contract intending, purchasers should not rely on them as statements or representations of fact, but must satisfy themselves by inspection or otherwise as to their accuracy. No person in this firm's employment has the authority to make or give representation or warranty in respect of the property. All room sizes are approximate and for general guidance only. They cannot be relied upon for fitting carpets, fumiture etc.