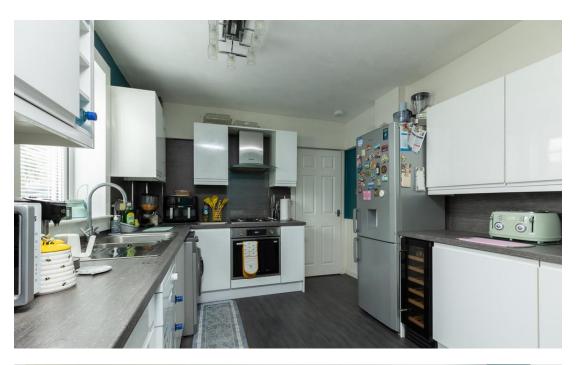

## Property Summary

\*\*Cash Buyers Only\*\* - Next Home are delighted to bring to the market this beautifully presented 3 bedroomed semi-detatched property in the heart of Perth.

The property comprises of three double bedrooms, a large living room with feature media wall, beautifully presented white kitchen with contrasting dark work surface. There is a fitted chrome Oven plus extractor and a handy wine cooler. There is plenty space for several white goods. There is a lovely appointed fitted bathroom with corner shower w/c and sink.