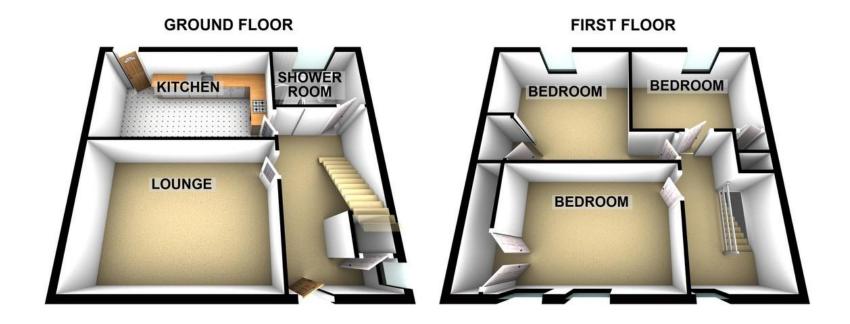

### Floorplans

### Property Room sizes

#### **HALLWAY**

6' 10" x 13' 5" (2.1m x 4.1m)

LIVING ROOM

14' 4" x 12' 11" (4.37m x 3.95m)

KITCHEN/BREAKFAST ROOM

14' 4" x 9' 10" (4.37m x 3.0m)

**BATHROOM** 

6' 10" x 5' 9" (2.1m x 1.77m)

BEDROOM 1

14' 4" x 14' 2" (4.39m x 4.32m)

BEDROOM 2

10'7" x 11'0" (3.24m x 3.37m)

BEDROOM 3

12' 7" x 9' 3" (3.85m x 2.82m)

PLEASE NOTE: These particulars whilst believed to be accurate are set out as a general outline only for guidance and do not constitute any part of an offer or contract intending, purchasers should not rely on them as statements or representations of fact, but must satisfy themselves by inspection or otherwise as to their accuracy. No person in this firm's employment has the authority to make or give representation or warranty in respect of the property. All room sizes are approximate and for general guidance only. They cannot be relied upon for fitting carpets, fumiture etc.