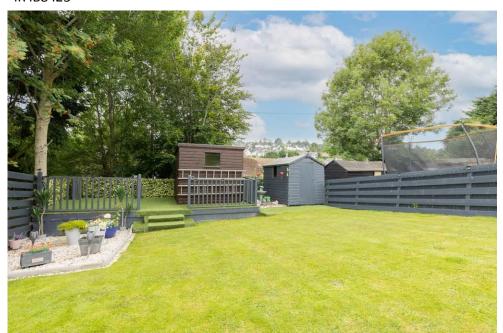

The private rear garden has been landscaped with a patio and raised decking area for relaxing and entertainment.

The front of the property provides ample parking for 2 cars.

### Key property features

- ★ \*Cash Only\*
- ✓ 3 Double Bedrooms
- ✓ Large Living Room
- **✓** Landscaped Gardens
- **Y** Parking for 2 Cars
- **♥** Stunning Condition
- ▼ Feature Media Wall
- **♥** Perth Location
- Close to local amenities