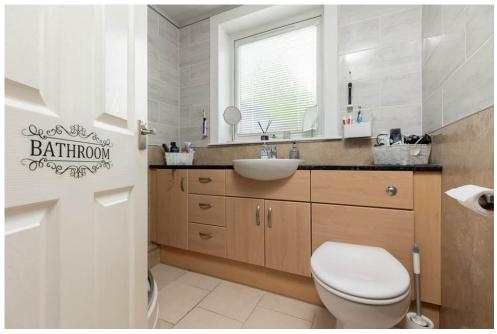

## Property Summary

\*\*Cash Buyers Only\*\* - Next Home are delighted to bring to the market this beautifully presented 3 bedroomed semi-detatched property in the heart of Perth.

The property comprises of three double bedrooms, a large living room with feature media wall, beautifully presented white kitchen with contrasting dark work surface. There is a fitted chrome Oven plus extractor and a handy wine cooler. There is plenty space for several white goods. There is a lovely appointed fitted bathroom with corner shower w/c and sink.

#### **HALLWAY**

6' 10" x 13' 5" (2.1m x 4.1m)

LIVING ROOM

14' 4" x 12' 11" (4.37m x 3.95m)

KITCHEN/BREAKFAST ROOM

14' 4" x 9' 10" (4.37m x 3.0m)

**BATHROOM** 

6' 10" x 5' 9" (2.1m x 1.77m)