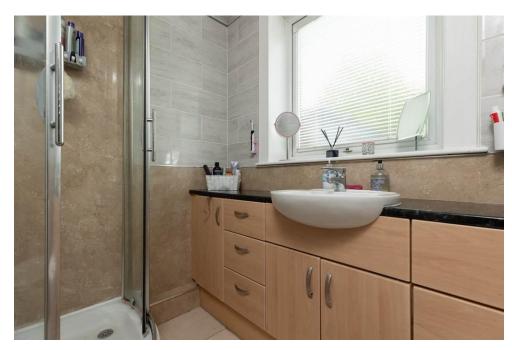

## Property Summary

\*\*Cash Buyers Only\*\* - Next Home are delighted to bring to the market this beautifully presented 3 bedroomed semi-detatched property in the heart of Perth.

The property comprises of three double bedrooms, a large living room with feature media wall, beautifully presented white kitchen with contrasting dark work surface. There is a fitted chrome Oven plus extractor and a handy wine cooler. There is plenty space for several white goods. There is a lovely appointed fitted bathroom with corner shower w/c and sink.

#### **HALLWAY**

6' 10" x 13' 5" (2.1m x 4.1m)

LIVING ROOM

14' 4" x 12' 11" (4.37m x 3.95m)

KITCHEN/BREAKFAST ROOM

14' 4" x 9' 10" (4.37m x 3.0m)

**BATHROOM** 

6' 10" x 5' 9" (2.1m x 1.77m)