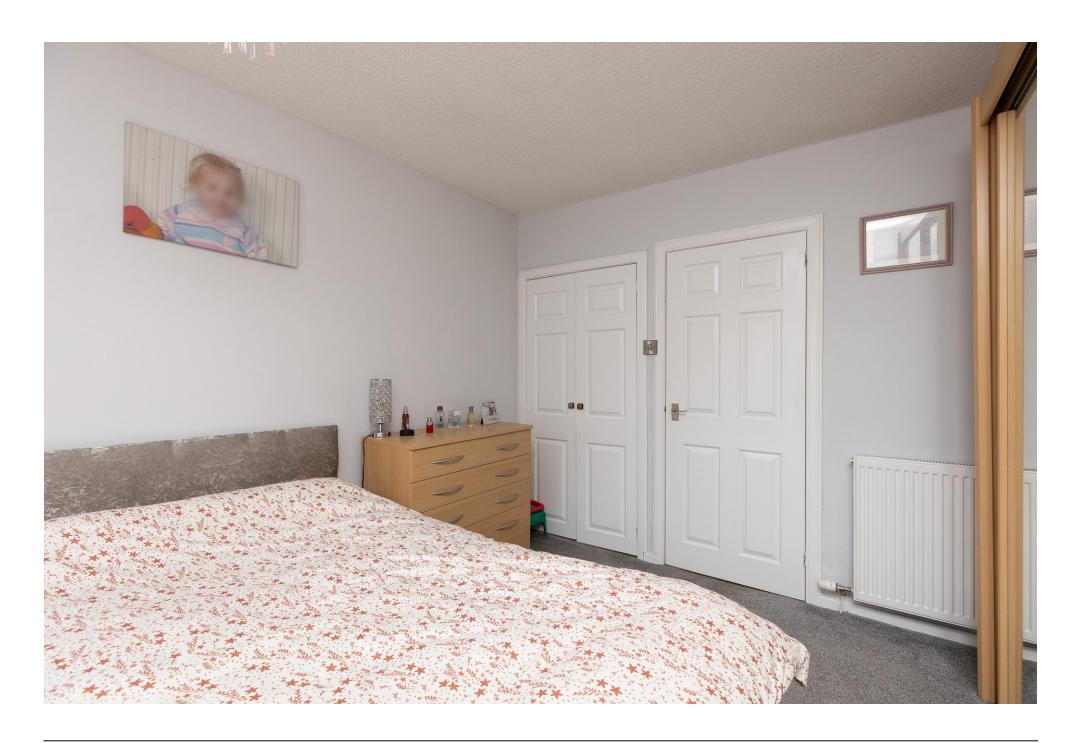

## Property Summary

\*\*Cash Buyers Only\*\* - Next Home are delighted to bring to the market this beautifully presented 3 bedroomed semi-detatched property in the heart of Perth.

The property comprises of three double bedrooms, a large living room with feature media wall, beautifully presented white kitchen with contrasting dark work surface. There is a fitted chrome Oven plus extractor and a handy wine cooler. There is plenty space for several white goods. There is a lovely appointed fitted bathroom with corner shower w/c and sink.

BEDROOM 1

14' 4" x 14' 2" (4.39m x 4.32m)

BEDROOM 2

10'7" x 11'0" (3.24m x 3.37m)

BEDROOM 3

12' 7" x 9' 3" (3.85m x 2.82m)

PLEASE NOTE: These particulars whilst believed to be accurate are set out as a general outline only for guidance and do not constitute any part of an offer or contract intending, purchasers should not rely on them as statements or representations of fact, but must satisfy themselves by inspection or otherwise as to their accuracy. No person in this firm's employment has the authority to make or give representation or warranty in respect of the property. All room sizes are approximate and for general guidance only. They cannot be relied upon for fitting carpets, fumiture etc.