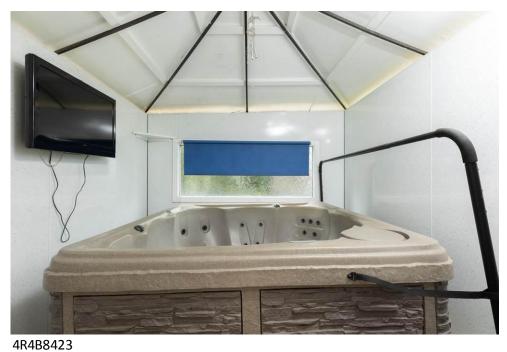

The private rear garden has been landscaped with a patio and raised decking area for relaxing and entertainment.

The front of the property provides ample parking for 2 cars.

### Key property features

- ★ \*Cash Only\*
- ✓ 3 Double Bedrooms
- ✓ Large Living Room
- **✓** Landscaped Gardens
- **Y** Parking for 2 Cars
- **♥** Stunning Condition
- ▼ Feature Media Wall
- **♥** Perth Location
- Close to local amenities