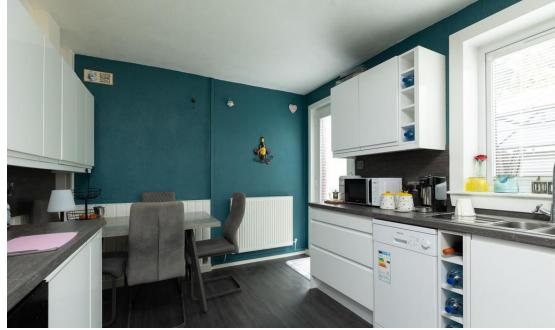

## Property Summary

\*\*Cash Buyers Only\*\* - Next Home are delighted to bring to the market this beautifully presented 3 bedroomed semi-detatched property in the heart of Perth.

The property comprises of three double bedrooms, a large living room with feature media wall, beautifully presented white kitchen with contrasting dark work surface. There is a fitted chrome Oven plus extractor and a handy wine cooler. There is plenty space for several white goods. There is a lovely appointed fitted bathroom with corner shower w/c and sink.

#### **HALLWAY**

6' 10" x 13' 5" (2.1m x 4.1m)

LIVING ROOM

14' 4" x 12' 11" (4.37m x 3.95m)

KITCHEN/BREAKFAST ROOM

14' 4" x 9' 10" (4.37m x 3.0m)

**BATHROOM** 

6' 10" x 5' 9" (2.1m x 1.77m)