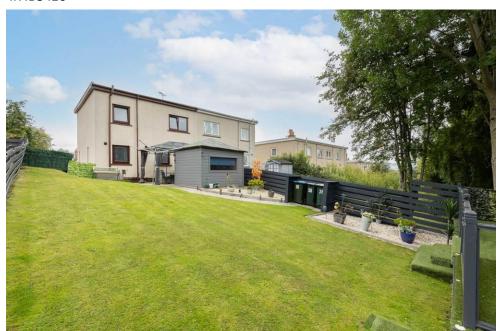

The private rear garden has been landscaped with a patio and raised decking area for relaxing and entertainment.

The front of the property provides ample parking for 2 cars.

### Key property features

- ★ \*Cash Only\*
- ✓ 3 Double Bedrooms
- ✓ Large Living Room
- **✓** Landscaped Gardens
- **Y** Parking for 2 Cars
- **♥** Stunning Condition
- ▼ Feature Media Wall
- **♥** Perth Location
- Close to local amenities