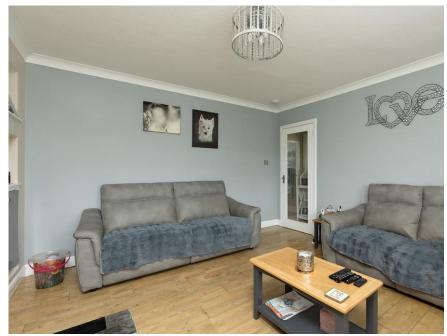

## Property Summary

\*\*Cash Buyers Only\*\* - Next Home are delighted to bring to the market this beautifully presented 3 bedroomed semi-detatched property in the heart of Perth.

The property comprises of three double bedrooms, a large living room with feature media wall, beautifully presented white kitchen with contrasting dark work surface. There is a fitted chrome Oven plus extractor and a handy wine cooler. There is plenty space for several white goods. There is a lovely appointed fitted bathroom with corner shower w/c and sink.

### Key property features

- ★ \*Cash Only\*
- ✓ 3 Double Bedrooms
- ✓ Large Living Room
- **✓** Landscaped Gardens
- **Y** Parking for 2 Cars
- **♥** Stunning Condition
- ▼ Feature Media Wall
- **♥** Perth Location
- Close to local amenities