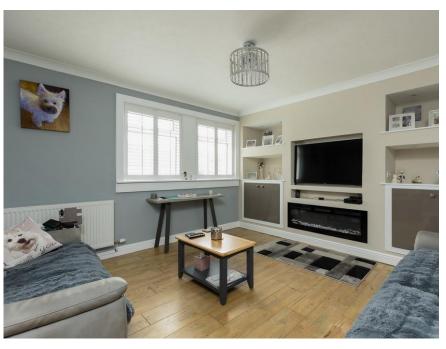

## Property Summary

\*\*Cash Buyers Only\*\* - Next Home are delighted to bring to the market this beautifully presented 3 bedroomed semi-detatched property in the heart of Perth.

The property comprises of three double bedrooms, a large living room with feature media wall, beautifully presented white kitchen with contrasting dark work surface. There is a fitted chrome Oven plus extractor and a handy wine cooler. There is plenty space for several white goods. There is a lovely appointed fitted bathroom with corner shower w/c and sink.

### Key property features

- ★ \*Cash Only\*
- ✓ 3 Double Bedrooms
- ✓ Large Living Room
- **✓** Landscaped Gardens
- **Y** Parking for 2 Cars
- **♥** Stunning Condition
- ▼ Feature Media Wall
- **♥** Perth Location
- Close to local amenities