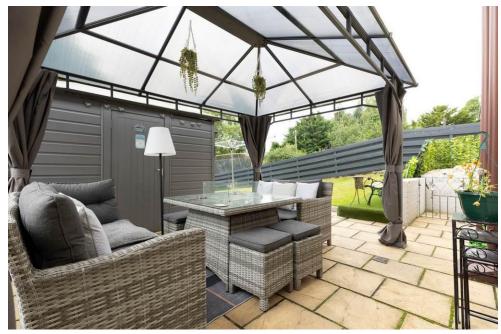

The private rear garden has been landscaped with a patio and raised decking area for relaxing and entertainment.

The front of the property provides ample parking for 2 cars.

### Key property features

- ★ \*Cash Only\*
- ✓ 3 Double Bedrooms
- ✓ Large Living Room
- **✓** Landscaped Gardens
- **Y** Parking for 2 Cars
- **♥** Stunning Condition
- ▼ Feature Media Wall
- **♥** Perth Location
- Close to local amenities