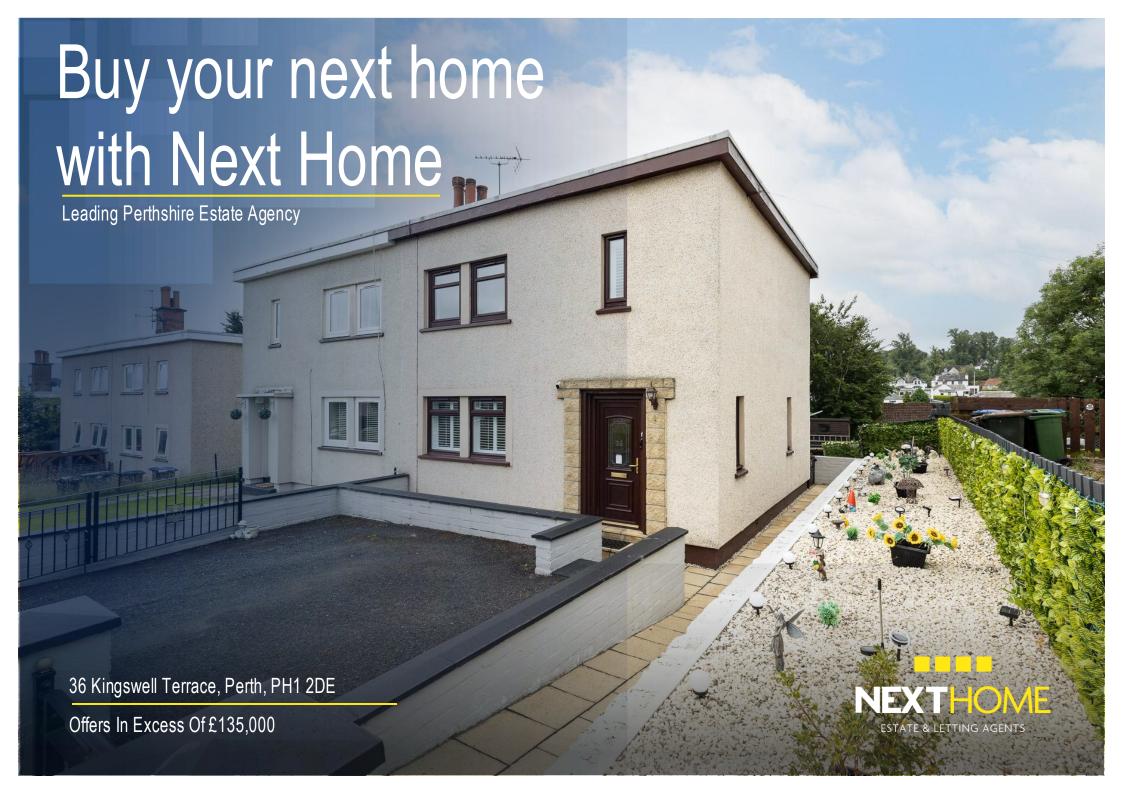

## Property Summary

\*\*Cash Buyers Only\*\* - Next Home are delighted to bring to the market this beautifully presented 3 bedroomed semi-detatched property in the heart of Perth.

The property comprises of three double bedrooms, a large living room with feature media wall, beautifully presented white kitchen with contrasting dark work surface. There is a fitted chrome Oven plus extractor and a handy wine cooler. There is plenty space for several white goods. There is a lovely appointed fitted bathroom with corner shower w/c and sink.

The private rear garden has been landscaped with a patio and raised decking area for relaxing and entertainment.

The front of the property provides ample parking for 2 cars.

### Key property features

- ★ \*Cash Only\*
- ✓ 3 Double Bedrooms
- ✓ Large Living Room
- **✓** Landscaped Gardens
- **Y** Parking for 2 Cars
- **♥** Stunning Condition
- ▼ Feature Media Wall
- **♥** Perth Location
- Close to local amenities