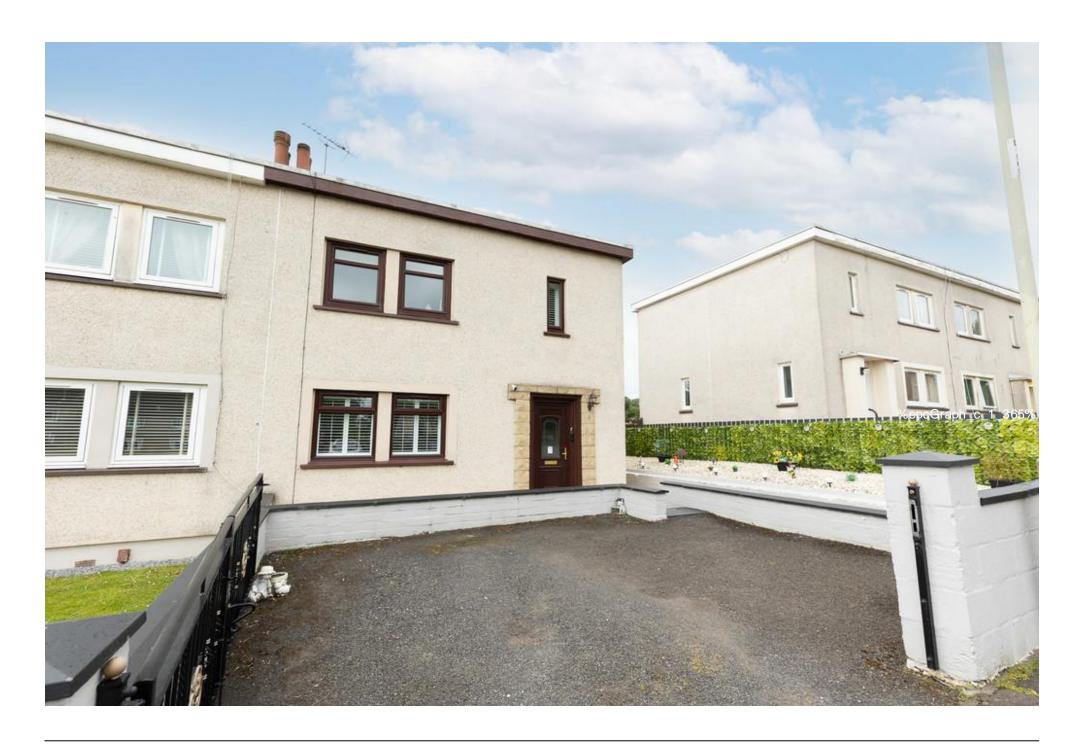

## Property Summary

\*\*Cash Buyers Only\*\* - Next Home are delighted to bring to the market this beautifully presented 3 bedroomed semi-detatched property in the heart of Perth.

The property comprises of three double bedrooms, a large living room with feature media wall, beautifully presented white kitchen with contrasting dark work surface. There is a fitted chrome Oven plus extractor and a handy wine cooler. There is plenty space for several white goods. There is a lovely appointed fitted bathroom with corner shower w/c and sink.

The private rear garden has been landscaped with a patio and raised decking area for relaxing and entertainment.

The front of the property provides ample parking for 2 cars.

### Key property features

- ★ \*Cash Only\*
- ✓ 3 Double Bedrooms
- ✓ Large Living Room
- **✓** Landscaped Gardens
- **Y** Parking for 2 Cars
- **♥** Stunning Condition
- ▼ Feature Media Wall
- **♥** Perth Location
- Close to local amenities