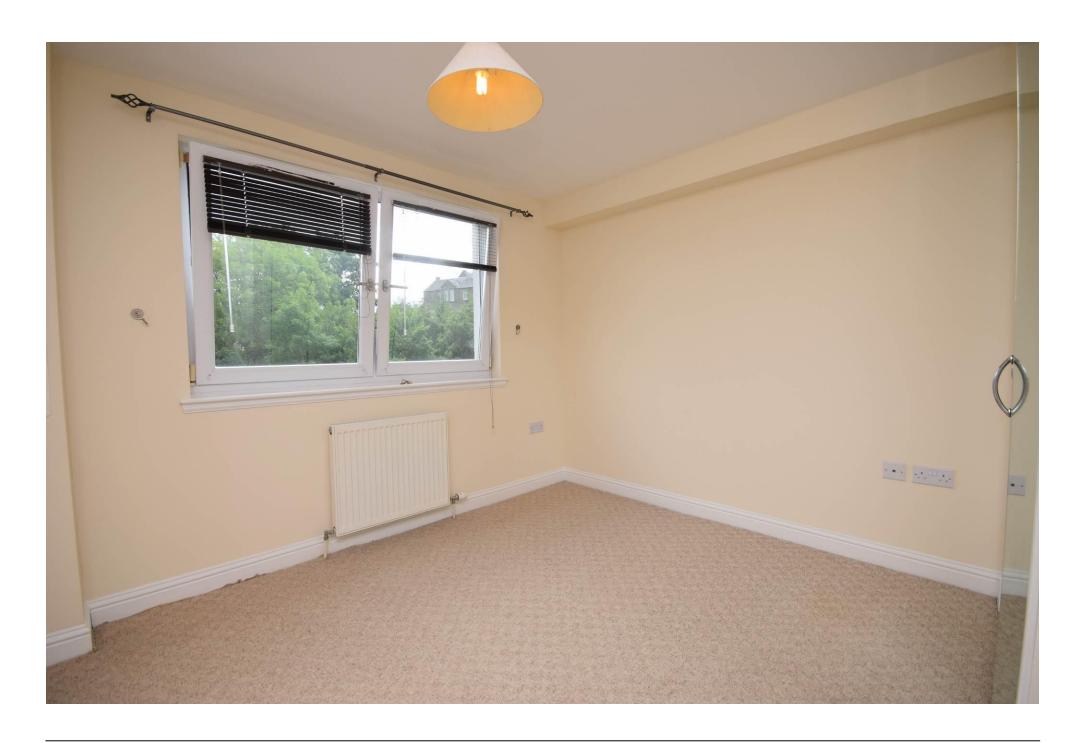

## Property Summary

Next Home are delighted to bring to the market this spacious 2 bedroom 2nd floor apartment situated in a popular residential area of Blairgowrie.

The property is ideal for a first time buyer with spacious accommodation set over one level comprising: Entrance hall with storage, open plan lounge/dining room with ample room for a free-standing furniture and access to a balcony, kitchen with built in oven/4 ring gas hob and space for white goods, principal bedroom with a dressing room and an en-suite, a further double bedroom and a family bathroom.

### Key property features

- 2 double bedrooms
- **♥** Balcony
- ✓ Ideal for first time buyers
- **♥** Close to all local amenities
- **♥** Good walks nearby
- **♥** Parking
- ✓ Gas central heating
- **♥** Principal en-suite
- **⋖** Good storage
- Chain free

#### Property Room sizes

HALL

LOUNGE/DINER

18' 11" x 18' 4" (5.77m x 5.59m)

KITCHEN

11'6" x 7' 9" (3.51m x 2.36m)

**BEDROOM** 

16' 11" x 11' 4" (5.16m x 3.45m)

DRESSING ROOM

6'9" x 6' 2" (2.06m x 1.88m)

**ENSUITE** 

7' 6" x 4' 1" (2.29m x 1.24m)

**BEDROOM** 

12' 10" x 10' 1" (3.91m x 3.07m)

**BATHROOM** 

8' 1" x 6' 2" (2.46m x 1.88m)