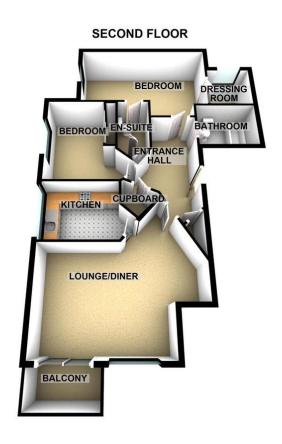

### Floorplans

#### Property Room sizes

HALL

LOUNGE/DINER

18' 11" x 18' 4" (5.77m x 5.59m)

KITCHEN

11'6" x 7' 9" (3.51m x 2.36m)

**BEDROOM** 

16' 11" x 11' 4" (5.16m x 3.45m)

DRESSING ROOM

6'9" x 6' 2" (2.06m x 1.88m)

**ENSUITE** 

7' 6" x 4' 1" (2.29m x 1.24m)

**BEDROOM** 

12' 10" x 10' 1" (3.91m x 3.07m)

**BATHROOM** 

8' 1" x 6' 2" (2.46m x 1.88m)