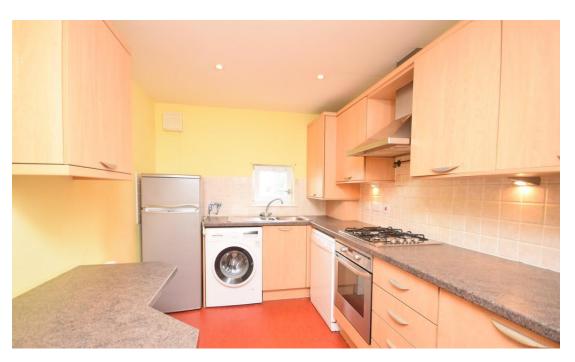

## Property Summary

Next Home are delighted to bring to the market this spacious 2 bedroom 2nd floor apartment situated in a popular residential area of Blairgowrie.

The property is ideal for a first time buyer with spacious accommodation set over one level comprising: Entrance hall with storage, open plan lounge/dining room with ample room for a free-standing furniture and access to a balcony, kitchen with built in oven/4 ring gas hob and space for white goods, principal bedroom with a dressing room and an en-suite, a further double bedroom and a family bathroom.

#### Property Room sizes

HALL

LOUNGE/DINER

18' 11" x 18' 4" (5.77m x 5.59m)

KITCHEN

11'6" x 7' 9" (3.51m x 2.36m)

**BEDROOM** 

16' 11" x 11' 4" (5.16m x 3.45m)