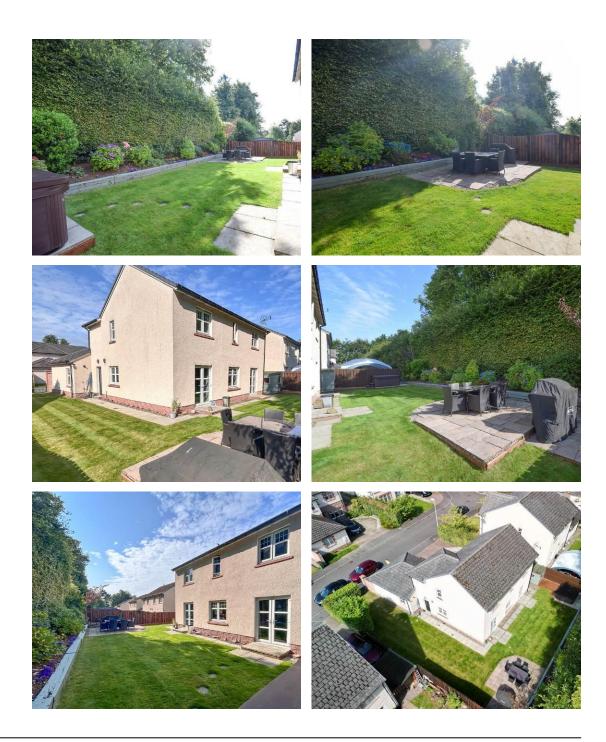

The property occupies a generous sized plot with ample parking to the front of the property for multiple vehicles.

The rear garden is private with a easy to maintain lawn to the side and back. There are also patio and decking areas ideal for hosting and relaxing in the summer months.