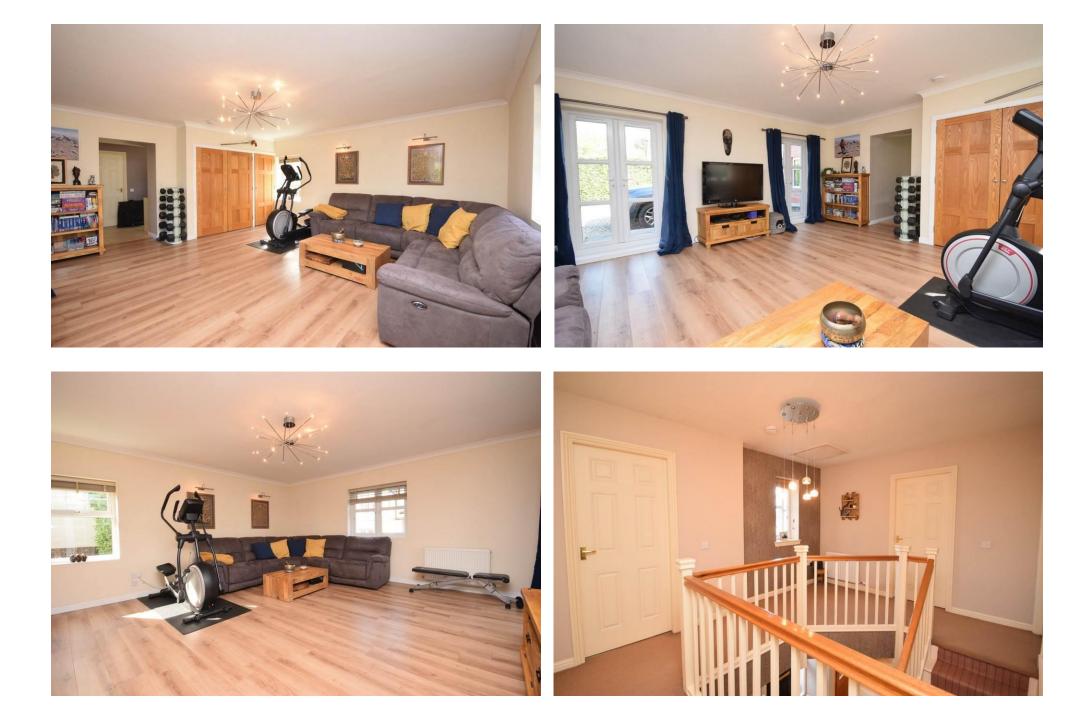

# Property Summary

Next Home are delighted to bring to the market this spacious 4 bedroom detached villa situated in a popular residential area of Coupar Angus.

The property would make an ideal family home with generous accommodation set over 2 levels with the ground floor comprising: Entrance hall, w/c, spacious lounge with patio doors leading to the back garden, open plan kitchen/dining room and snug area with integrated appliances throughout and space for a large dining table and chairs, utility room, a large family room which can be used for a variety of purposes and a w/c.

The first floor is accessed by a carpeted stairwell and leads to a large welcoming landing which gives access to all accommodation on offer. There are 4 bedrooms with the principal bedroom benefiting from an en-suite shower room and there is family bathroom.