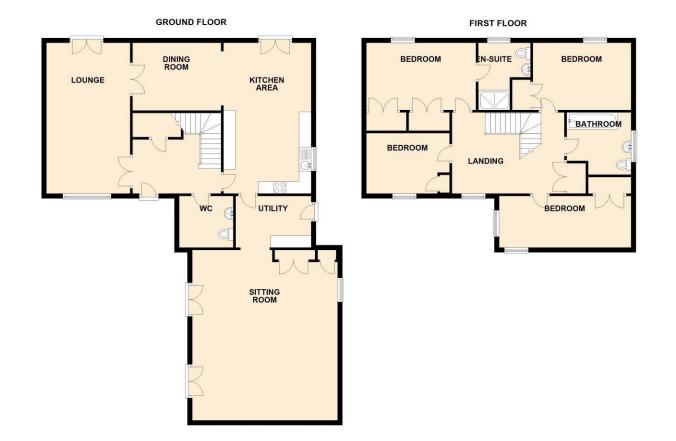

# Floorplans

## **Property Room sizes**

ENTRANCE HALL

LOUNGE 21' x 10' 7" (6.4m x 3.23m) KITCHEN 11' 1" x 10' 9" (3.38m x 3.28m) DINING/SNUG 21' 1" x 10' 1" (6.43m x 3.07m) FAMILY ROOM 18' 6" x 17' (5.64m x 5.18m) PRINCIPAL BEDROOM 13' 2" x 10' 2" (4.01m x 3.1m) ENSUITE 10'1" x 5' 6" (3.07m x 1.68m) BEDROOM 11' x 10' 3" (3.35m x 3.12m) BEDROOM 14' 6" x 6' 8" (4.42m x 2.03m) BEDROOM 10' 3" x 9' 7" (3.12m x 2.92m) BATHROOM 7'6" x 6' 11" (2.29m x 2.11m) W/C 6'5" x 5' 5" (1.96m x 1.65m)