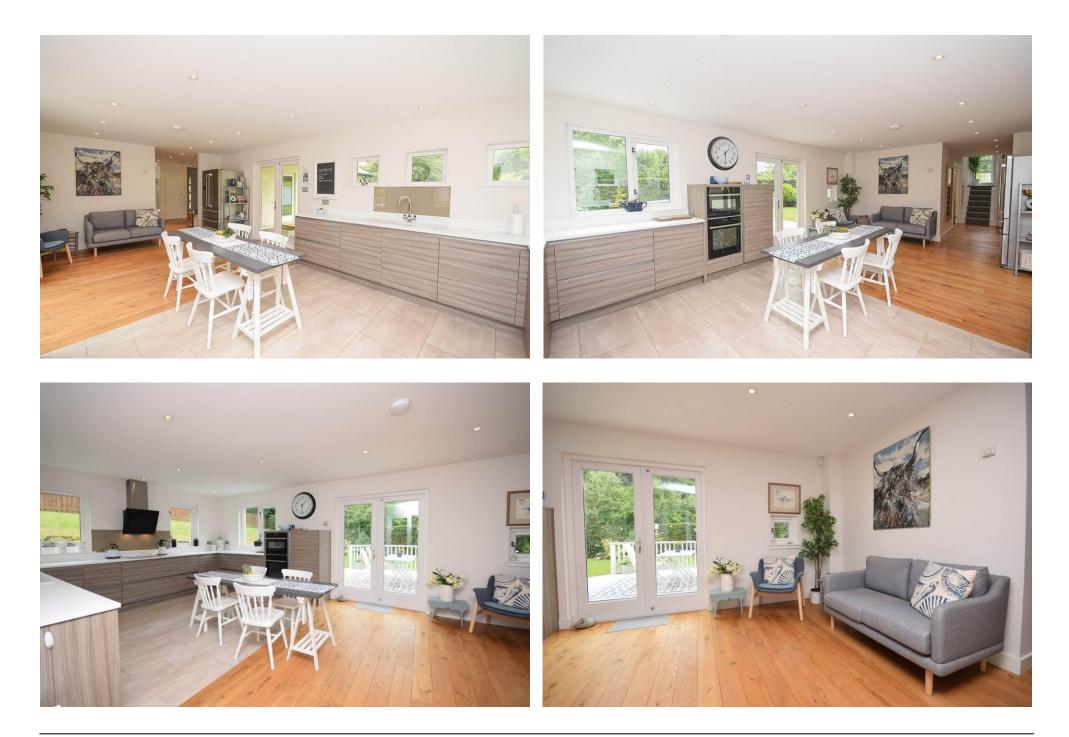

The property is split over 2 levels with the ground floor comprising: a very welcoming entrance hall with space for a dining table and chairs, a bright lounge with multiple windows to take in the garden views and allow natural light to flood the room, a lovely open plan kitchen/dining room with an integrated induction hob, oven/grill and a dishwasher. There is also ample room for a variety of free-standing furniture with French patio doors to either side allowing access to the garden. There is also a utility room with space for washing machine with access to the double garage and a w.c.