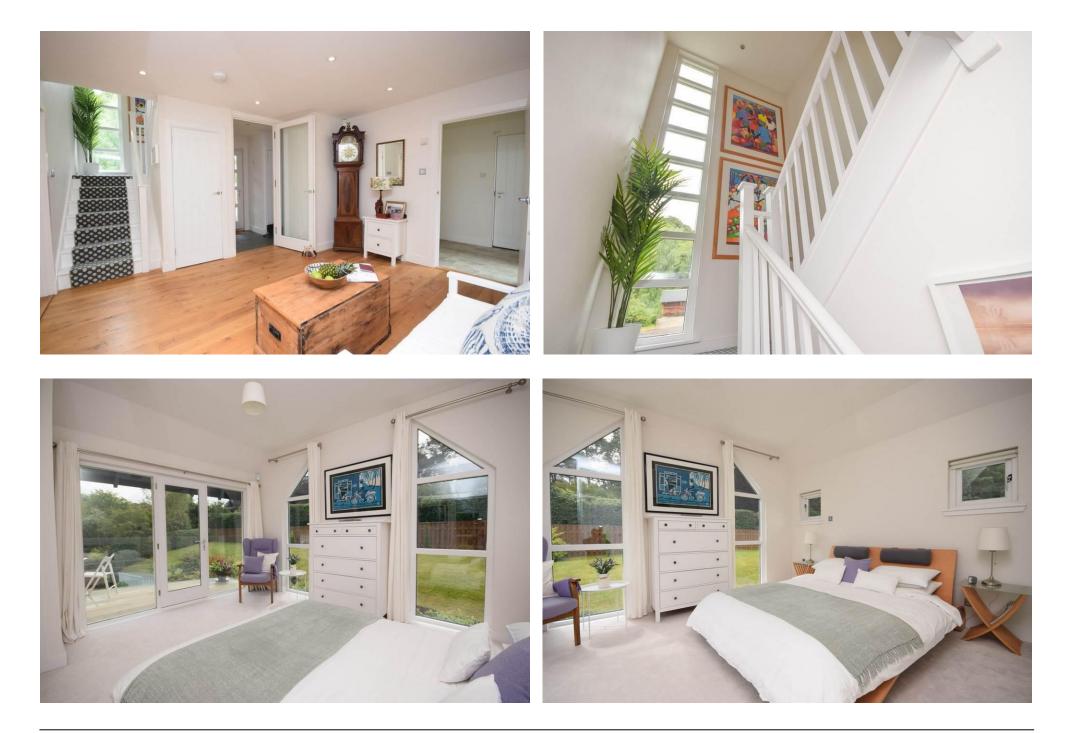

The 1<sup>st f</sup> floor is accessed by an attractive stairwell with a feature window to the front leading to the landing. There are 4 double bedrooms with the principal double bedroom benefitting from bespoke windows to the front, built in storage, a modern en-suite shower room and direct access to the balcony which benefits from lovely views to the garden ground. 3 further double bedrooms are to be enjoyed with a further en-suite shower room and a family bathroom.