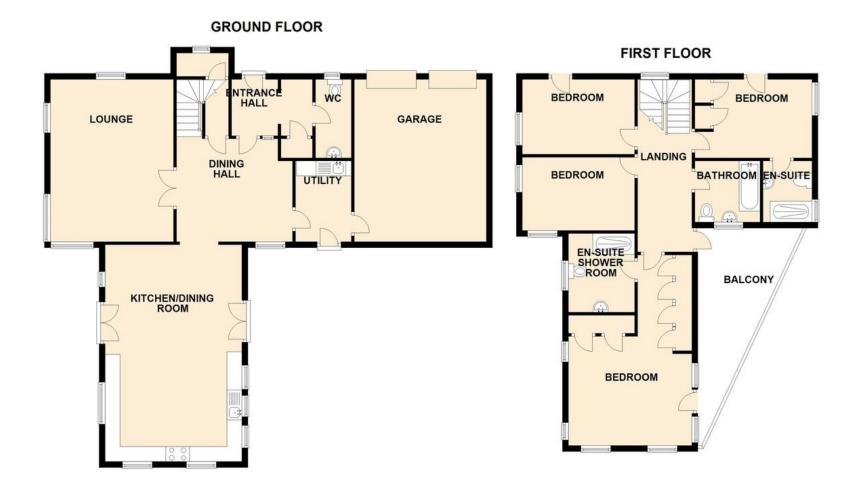

# Floorplans

## **Property Room sizes**

ENTRANCE HALL 8' 7" x 5' 1" (2.62m x 1.55m) W/C 7' 6" x 3' 11" (2.29m x 1.19m) HALL 13' 6" x 11' 1" (4.11m x 3.38m) LOUNGE 16' 9" x 13' 3" (5.11m x 4.04m) KITCHEN/DINER 23' 4" x 14' 1" (7.11m x 4.29m) UTILITY ROOM 9' 3" x 5' 10" (2.82m x 1.78m) LANDING 16' 10" x 6' 6" (5.13m x 1.98m) PRINCIPAL BEDROOM 18' 1" x 14' 5" (5.51m x 4.39m) ENSUITE 8' 11" x 8' 1" (2.72m x 2.46m) BEDROOM 12' 10" x 10' (3.91m x 3.05m) ENSUITE 10' x 6' 2" (3.05m x 1.88m) BEDROOM 12' 2" x 8' 2" (3.71m x 2.49m) BEDROOM 12' 2" x 8' 2" (3.71m x 2.49m) BATHROOM 7' 10" x 6' 4" (2.39m x 1.93m) DOUBLE GARAGE