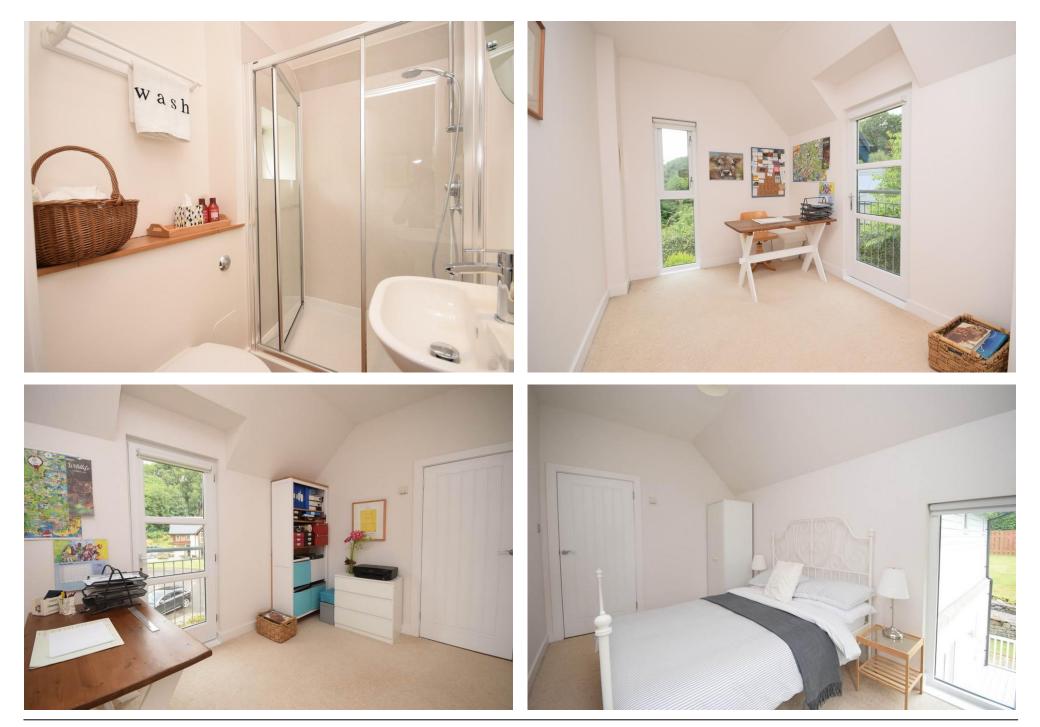

The 1<sup>st f</sup> floor is accessed by an attractive stairwell with a feature window to the front leading to the landing. There are 4 double bedrooms with the principal double bedroom benefitting from bespoke windows to the front, built in storage, a modern en-suite shower room and direct access to the balcony which benefits from lovely views to the garden ground. 3 further double bedrooms are to be enjoyed with a further en-suite shower room and a family bathroom.