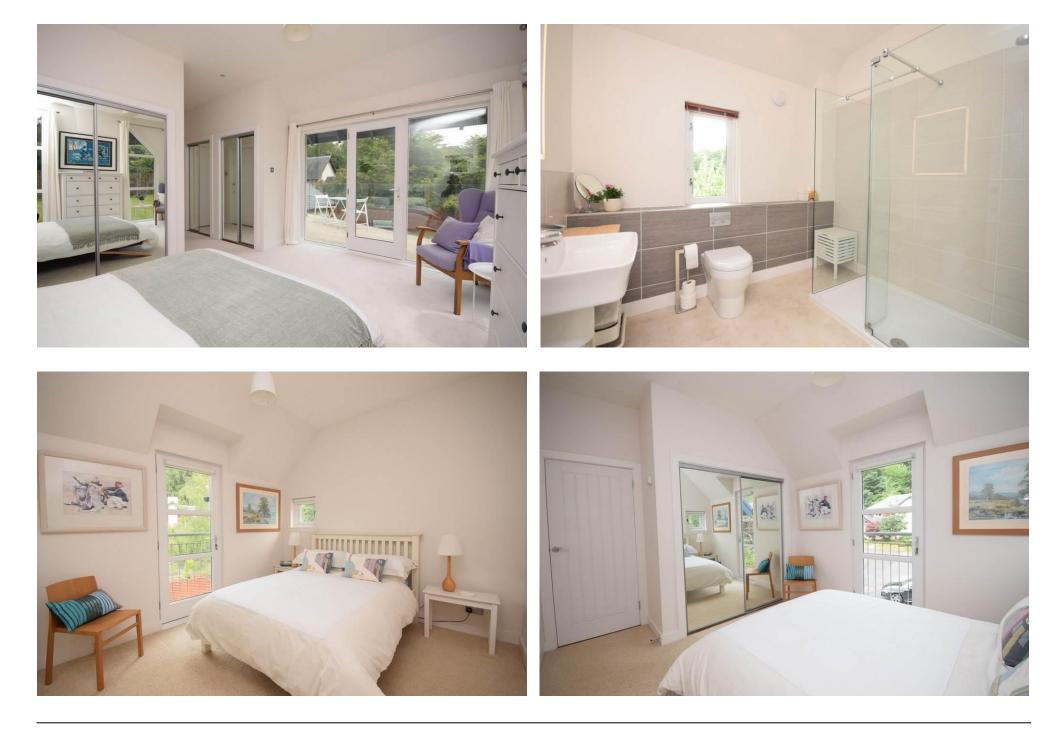

The property is split over 2 levels with the ground floor comprising: a very welcoming entrance hall with space for a dining table and chairs, a bright lounge with multiple windows to take in the garden views and allow natural light to flood the room, a lovely open plan kitchen/dining room with an integrated induction hob, oven/grill and a dishwasher. There is also ample room for a variety of free-standing furniture with French patio doors to either side allowing access to the garden. There is also a utility room with space for washing machine with access to the double garage and a w.c.

The 1<sup>st f</sup> floor is accessed by an attractive stairwell with a feature window to the front leading to the landing. There are 4 double bedrooms with the principal double bedroom benefitting from bespoke windows to the front, built in storage, a modern en-suite shower room and direct access to the balcony which benefits from lovely views to the garden ground. 3 further double bedrooms are to be enjoyed with a further en-suite shower room and a family bathroom.