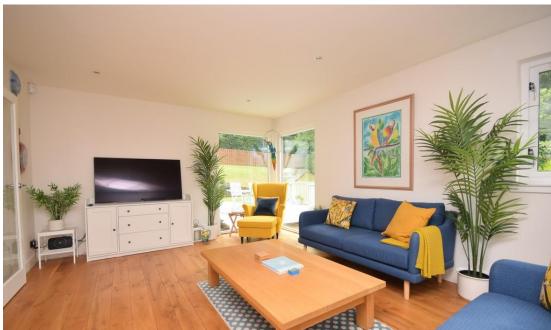

The property is split over 2 levels with the ground floor comprising: a very welcoming entrance hall with space for a dining table and chairs, a bright lounge with multiple windows to take in the garden views and allow natural light to flood the room, a lovely open plan kitchen/dining room with an integrated induction hob, oven/grill and a dishwasher. There is also ample room for a variety of free-standing furniture with French patio doors to either side allowing access to the garden. There is also a utility room with space for washing machine with access to the double garage and a w.c.