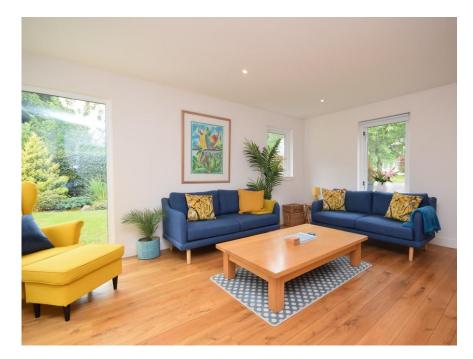

The property is split over 2 levels with the ground floor comprising: a very welcoming entrance hall with space for a dining table and chairs, a bright lounge with multiple windows to take in the garden views and allow natural light to flood the room, a lovely open plan kitchen/dining room with an integrated induction hob, oven/grill and a dishwasher. There is also ample room for a variety of free-standing furniture with French patio doors to either side allowing access to the garden. There is also a utility room with space for washing machine with access to the double garage and a w.c.