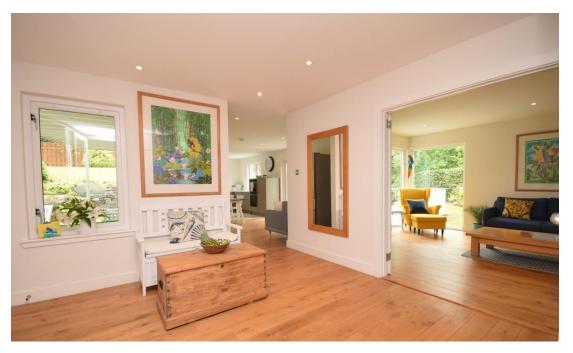

The property is split over 2 levels with the ground floor comprising: a very welcoming entrance hall with space for a dining table and chairs, a bright lounge with multiple windows to take in the garden views and allow natural light to flood the room, a lovely open plan kitchen/dining room with an integrated induction hob, oven/grill and a dishwasher. There is also ample room for a variety of free-standing furniture with French patio doors to either side allowing access to the garden. There is also a utility room with space for washing machine with access to the double garage and a w.c.