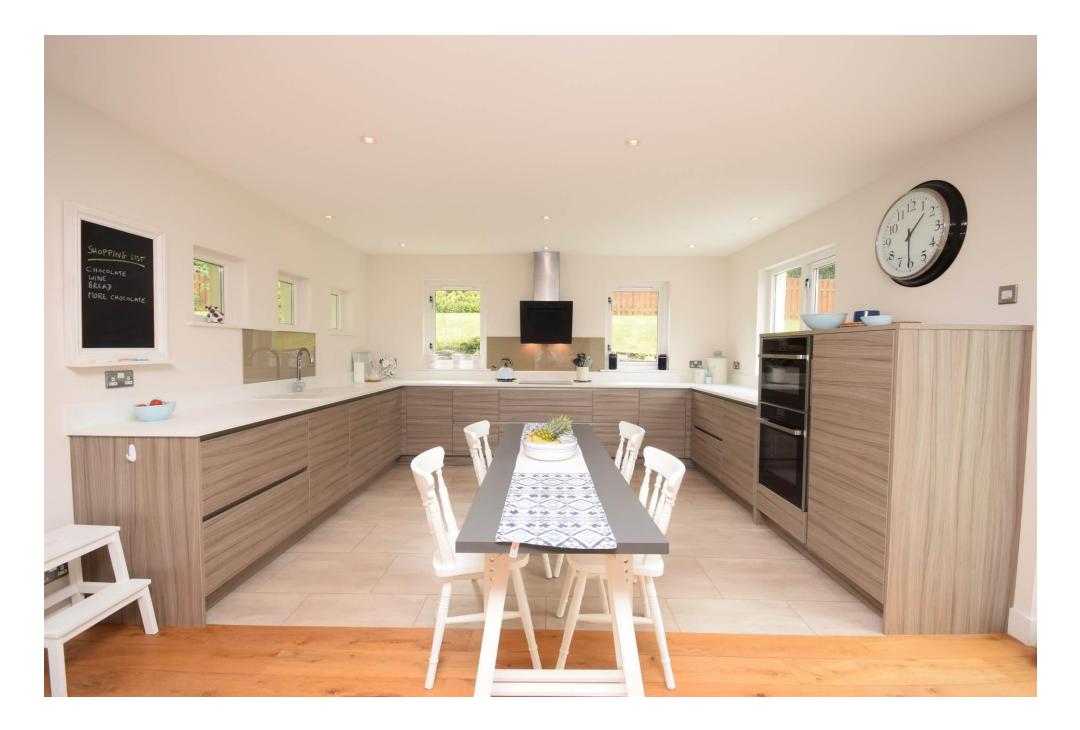

The property is split over 2 levels with the ground floor comprising: a very welcoming entrance hall with space for a dining table and chairs, a bright lounge with multiple windows to take in the garden views and allow natural light to flood the room, a lovely open plan kitchen/dining room with an integrated induction hob, oven/grill and a dishwasher. There is also ample room for a variety of free-standing furniture with French patio doors to either side allowing access to the garden. There is also a utility room with space for washing machine with access to the double garage and a w.c.