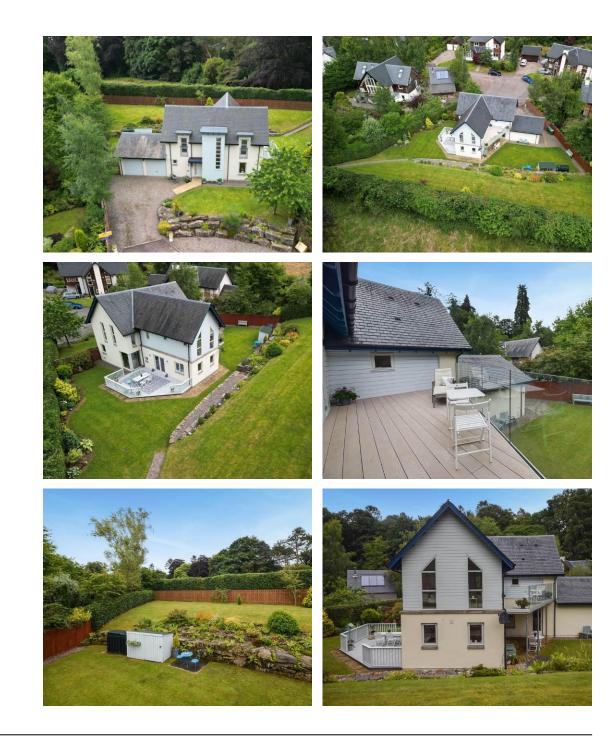

### **Property Summary**

A rare opportunity to purchase this UNIQUE CONTEMPORARY FOUR BEDROOM DETACHED VILLA situated amongst just a small cluster of other properties within the desirable hamlet of Croftinloan on the fringe of the historic town of Pitlochry.

This property occupies a very generous sized plot with well mature private gardens to be enjoyed all year round. There is also decking and separate patio area ideal for hosting, relaxing and dining in the summer months.

Off-street parking is provided by a driveway to the front of the property which leads to double garage which has power and lighting.

Under floor oil fired heating and double glazing throughout.