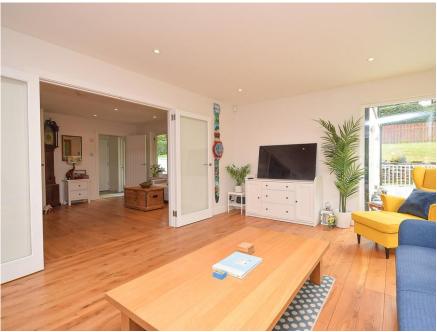

The property is split over 2 levels with the ground floor comprising: a very welcoming entrance hall with space for a dining table and chairs, a bright lounge with multiple windows to take in the garden views and allow natural light to flood the room, a lovely open plan kitchen/dining room with an integrated induction hob, oven/grill and a dishwasher. There is also ample room for a variety of free-standing furniture with French patio doors to either side allowing access to the garden. There is also a utility room with space for washing machine with access to the double garage and a w.c.