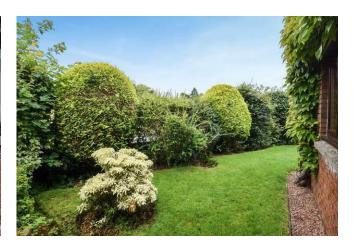

Off-street parking is provided to the front of the property with a drive leading to a singe garage.

There is lovely private garden to the rear with mature hedges and shrubbery to the borders and an easy to maintain lawn.