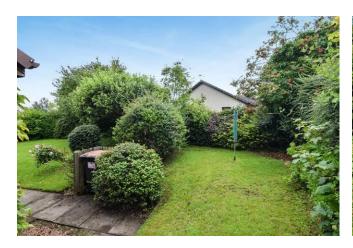

Off-street parking is provided to the front of the property with a drive leading to a singe garage.

There is lovely private garden to the rear with mature hedges and shrubbery to the borders and an easy to maintain lawn.