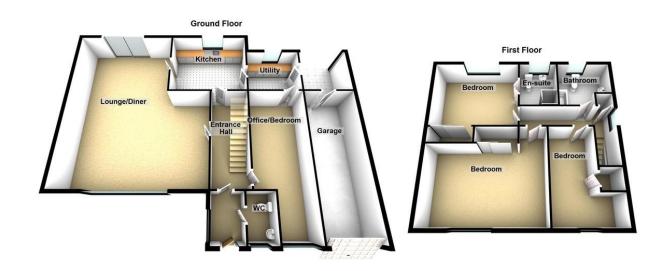

## Floorplans

#### Property Room sizes

HALL

LOUNGE

17' 0" x 12' 9" (5.2m x 3.9m)

DINING AREA

12'5" x 9' 10" (3.8m x 3.0m)

KITCHEN

12' 1" x 9' 10" (3.7m x 3.0m)

UTILITY ROOM

8' 2" x 7' 6" (2.5m x 2.3m)

**BEDROOM** 

10'5" x 10'5" (3.2m x 3.2m)

**ENSUITE** 

6' 10" x 5' 2" (2.1m x 1.6m)

**BEDROOM** 

13' 9" x 10' 2" (4.2m x 3.1m)

**BEDROOM** 

12' 1" x 10' 5" (3.7m x 3.2m)

BEDROOM/OFFICE

18' 1" x 7' 8" (5.51m x 2.34m)

BATHROOM

8' 2" x 6' 6" (2.5m x 2.0m)

W/C

PLEASE NOTE: These particulars whilst believed to be accurate are set out as a general outline only for guidance and do not constitute any part of an offer or contract intending, purchasers should not rely on them as statements or representations of fact, but must satisfy themselves by inspection or otherwise as to their accuracy. No person in this firm's employment has the authority to make or give representation or warranty in respect of the property. All roomsizes are approximate and for general guidance only. They cannot be relied upon for fitting carpets, fumiture etc.