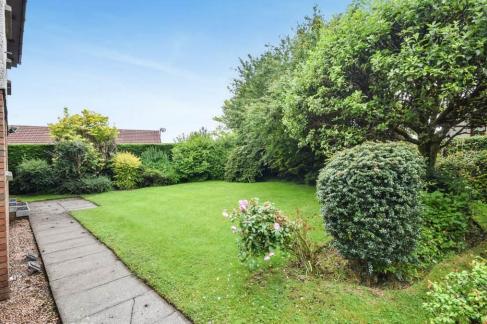

Off-street parking is provided to the front of the property with a drive leading to a singe garage.

There is lovely private garden to the rear with mature hedges and shrubbery to the borders and an easy to maintain lawn.