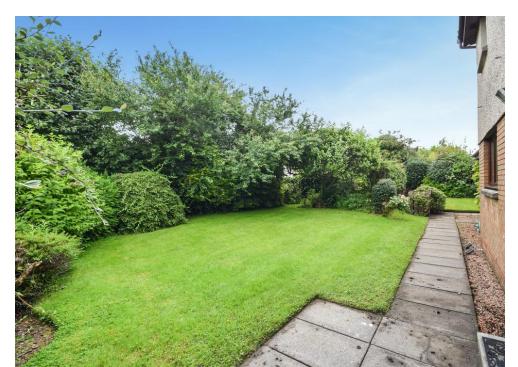

Off-street parking is provided to the front of the property with a drive leading to a singe garage.

There is lovely private garden to the rear with mature hedges and shrubbery to the borders and an easy to maintain lawn.