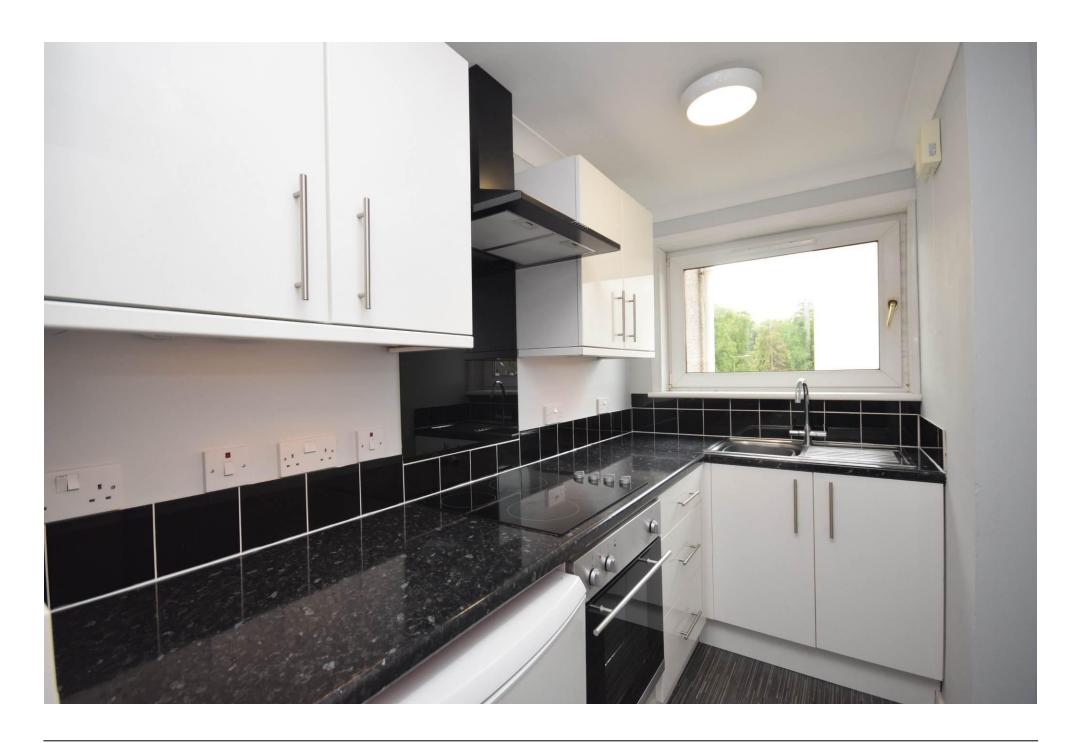

# Property Summary

Next Home are delighted to bring to the market this well presented 1 bedroom 1st floor apartment situated in a very sought after area of Perth.

The property would be ideal for a first time buyers or for an investor with accommodation comprising: Entrance hall with large cupboard, spacious lounge with large rear facing window, a double bedroom with a dressing area, kitchen and a shower room.

### **ENTRANCE HALL**

LOUNGE

12' 4" x 11' 4" (3.76m x 3.45m)

KITCHEN

9'5" x 4' 7" (2.87m x 1.4m)

SHOWER ROOM

9'4" x 5' 1" (2.84m x 1.55m)

**BEDROOM** 