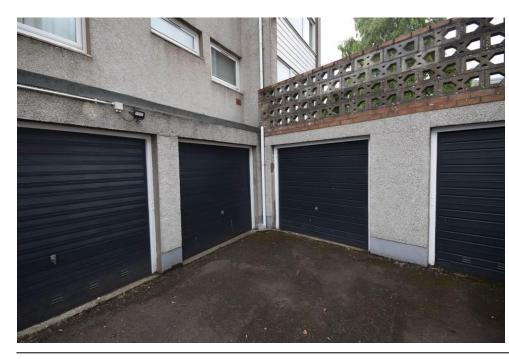

Externally there is a single garage pertaining to the property.

### Key property features

- **⋖** Garage
- ✓ Ideal buy to let
- ✓ Ideal for a first time buyer
- **♥** Electric heating
- **♥** Dressing area
- ✓ Well presented
- **У** Secure door entry system
- ✓ Popular residential area
- Close to local amenities
- Chain free