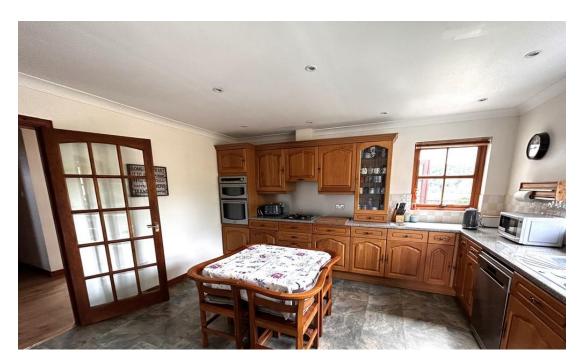

## Property Summary

We are delighted to bring to the market this FOUR BEDROOM DETACHED FAMILY VILLA situated within a prime corner position in the hamlet of Logierait.

The property offers well proportioned accommodation over two floors comprising entrance vestibule, reception hall, spacious lounge with wood burning stove, dual aspect windows and double doors to the side garden terrace, dining/kitchen with a range of integrated appliances, utility room with door to the side, double bedroom with fitted wardrobes, single bedroom and a bathroom on the ground floor together with two further double bedrooms and additional bathroom on the first floor.

### DINING/KITCHEN

14' 11" x 12' 3" (4.55m x 3.73m)