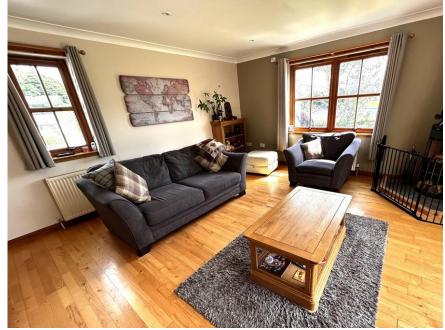

## Property Summary

We are delighted to bring to the market this FOUR BEDROOM DETACHED FAMILY VILLA situated within a prime corner position in the hamlet of Logierait.

The property offers well proportioned accommodation over two floors comprising entrance vestibule, reception hall, spacious lounge with wood burning stove, dual aspect windows and double doors to the side garden terrace, dining/kitchen with a range of integrated appliances, utility room with door to the side, double bedroom with fitted wardrobes, single bedroom and a bathroom on the ground floor together with two further double bedrooms and additional bathroom on the first floor.

### LOUNGE

16' 9" x 15' 5" (5.11m x 4.7m)