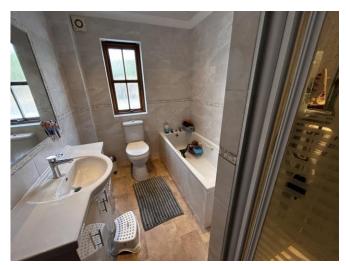

### BATHROOM

10' 0" x 6' 5" (3.05m x 1.96m)

### BATHROOM

8' 4" x 6' 0" (2.54m x 1.83m)

PLEASE NOTE: These particulars whilst believed to be accurate are set out as a general outline only for guidance and do not constitute any part of an offer or contract intending, purchasers should not rely on them as statements or representations of fact, but must satisfy themselves by inspection or otherwise as to their accuracy. No person in this firm's employment has the authority to make or give representation or warranty in respect of the property. All roomsizes are approximate and for general guidance only. They cannot be relied upon for fitting carpets, fumiture etc.