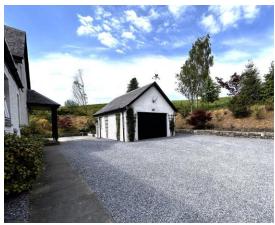

There is double glazing and gas central heating throughout.

The property benefits from having magnificent open countryside views and is situated within a private corner plot.

There is a double garage with electronic doors and large driveway providing off street parking.