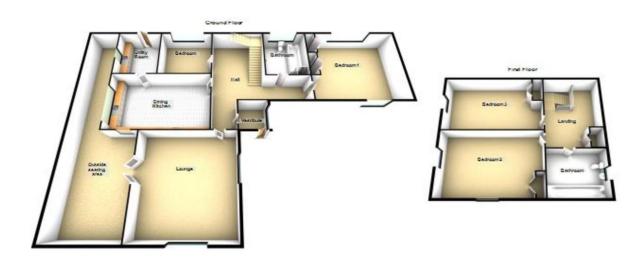

## Floorplans

### **Property Room Sizes**

### **ENTRANCE VESTIBULE**

5' 4" x 5' 4" (1.63m x 1.63m)

### HALL

18' 3" x 13' 7" (5.56m x 4.14m)

### LOUNGE

16' 9" x 15' 5" (5.11m x 4.7m)

### DINING/KITCHEN

14' 11" x 12' 3" (4.55m x 3.73m)

### UTILITY ROOM

8' 5" x 6' 5" (2.57m x 1.96m)

### BEDROOM

14' 10" x 14' 3" (4.52m x 4.34m)

### **BEDROOM**

8' 3" x 6' 0" (2.51m x 1.83m)

### BATHROOM

10' 0" x 6' 5" (3.05m x 1.96m)

### LANDING

### **BEDROOM**

14' 5" x 11' 9" (4.39m x 3.58m)

### **BEDROOM**

11' 0" x 9' 3" (3.35m x 2.82m)

### BATHROOM

8' 4" x 6' 0" (2.54m x 1.83m)

PLEASE NOTE: These particulars whilst believed to be accurate are set out as a general outline only for guidance and do not constitute any part of an offer or contract intending, purchasers should not rely on them as statements or representations of fact, but must satisfy themselves by inspection or otherwise as to their accuracy. No person in this firm's employment has the authority to make or give representation or warranty in respect of the property. All roomsizes are approximate and for general guidance only. They cannot be relied upon for fitting carpets, fumiture etc.