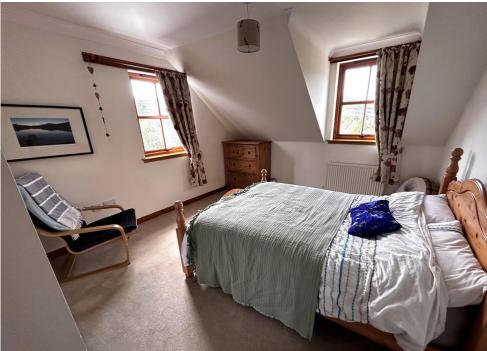

### BEDROOM

14' 10" x 14' 3" (4.52m x 4.34m)

### **BEDROOM**

14' 5" x 11' 9" (4.39m x 3.58m)

### **BEDROOM**

11' 0" x 9' 3" (3.35m x 2.82m)