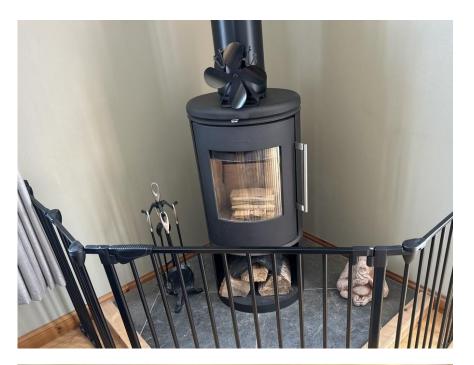

## Property Summary

We are delighted to bring to the market this FOUR BEDROOM DETACHED FAMILY VILLA situated within a prime corner position in the hamlet of Logierait.

The property offers well proportioned accommodation over two floors comprising entrance vestibule, reception hall, spacious lounge with wood burning stove, dual aspect windows and double doors to the side garden terrace, dining/kitchen with a range of integrated appliances, utility room with door to the side, double bedroom with fitted wardrobes, single bedroom and a bathroom on the ground floor together with two further double bedrooms and additional bathroom on the first floor.

### LOUNGE

16' 9" x 15' 5" (5.11m x 4.7m)