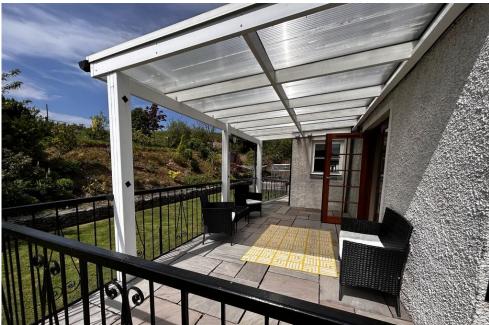

## Property Summary

We are delighted to bring to the market this FOUR BEDROOM DETACHED FAMILY VILLA situated within a prime corner position in the hamlet of Logierait.

The property offers well proportioned accommodation over two floors comprising entrance vestibule, reception hall, spacious lounge with wood burning stove, dual aspect windows and double doors to the side garden terrace, dining/kitchen with a range of integrated appliances, utility room with door to the side, double bedroom with fitted wardrobes, single bedroom and a bathroom on the ground floor together with two further double bedrooms and additional bathroom on the first floor.

There is double glazing and gas central heating throughout.

The property benefits from having magnificent open countryside views and is situated within a private corner plot.

There is a double garage with electronic doors and large driveway providing off street parking.

Sizeable and beautifully landscaped garden grounds.