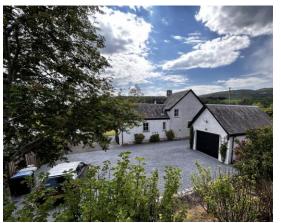

## Property Summary

We are delighted to bring to the market this FOUR BEDROOM DETACHED FAMILY VILLA situated within a prime corner position in the hamlet of Logierait.

The property offers well proportioned accommodation over two floors comprising entrance vestibule, reception hall, spacious lounge with wood burning stove, dual aspect windows and double doors to the side garden terrace, dining/kitchen with a range of integrated appliances, utility room with door to the side, double bedroom with fitted wardrobes, single bedroom and a bathroom on the ground floor together with two further double bedrooms and additional bathroom on the first floor.

There is double glazing and gas central heating throughout.

The property benefits from having magnificent open countryside views and is situated within a private corner plot.

There is a double garage with electronic doors and large driveway providing off street parking.