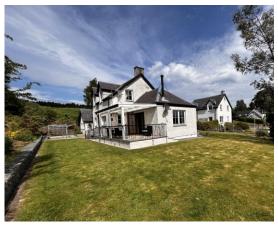

## Property Summary

We are delighted to bring to the market this FOUR BEDROOM DETACHED FAMILY VILLA situated within a prime corner position in the hamlet of Logierait.

The property offers well proportioned accommodation over two floors comprising entrance vestibule, reception hall, spacious lounge with wood burning stove, dual aspect windows and double doors to the side garden terrace, dining/kitchen with a range of integrated appliances, utility room with door to the side, double bedroom with fitted wardrobes, single bedroom and a bathroom on the ground floor together with two further double bedrooms and additional bathroom on the first floor.

Sizeable and beautifully landscaped garden grounds.