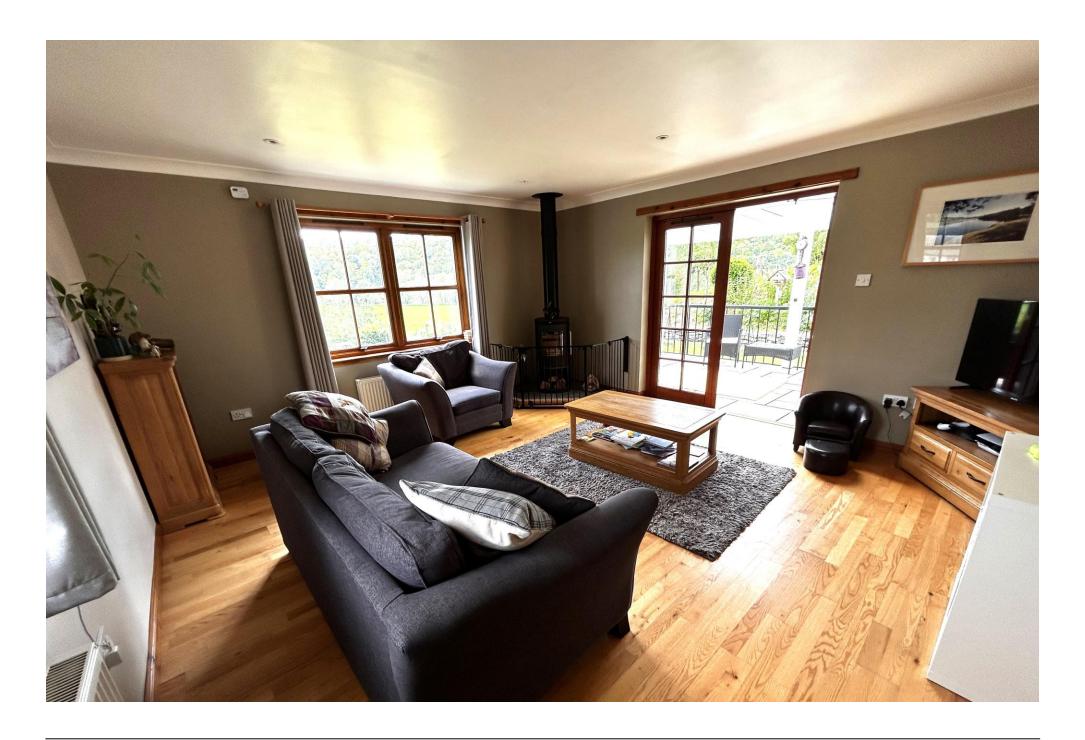

## Property Summary

We are delighted to bring to the market this FOUR BEDROOM DETACHED FAMILY VILLA situated within a prime corner position in the hamlet of Logierait.

The property offers well proportioned accommodation over two floors comprising entrance vestibule, reception hall, spacious lounge with wood burning stove, dual aspect windows and double doors to the side garden terrace, dining/kitchen with a range of integrated appliances, utility room with door to the side, double bedroom with fitted wardrobes, single bedroom and a bathroom on the ground floor together with two further double bedrooms and additional bathroom on the first floor.

### LOUNGE

16' 9" x 15' 5" (5.11m x 4.7m)