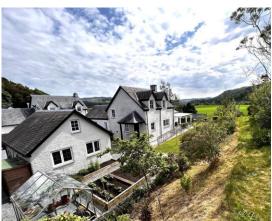

There is double glazing and gas central heating throughout.

The property benefits from having magnificent open countryside views and is situated within a private corner plot.

There is a double garage with electronic doors and large driveway providing off street parking.

Sizeable and beautifully landscaped garden grounds.