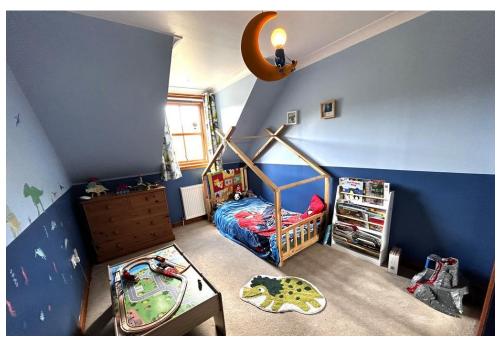

fitted wardrobes, single bedroom and a bathroom on the ground floor together with two further double bedrooms and additional bathroom on the first floor.

There is double glazing and gas central heating throughout.

The property benefits from having magnificent open countryside views and is situated within a private corner plot.

There is a double garage with electronic doors and large driveway providing off street parking.

Sizeable and beautifully landscaped garden grounds.





### Key property features

- Detached Executive Villa
- ✓ Bright Lounge with Wood Burning Stove
- ❤ Dining Kitchen & Utility Room
- **У** Two Bathrooms
- ✓ 4 Bedrooms
- **♥** Detached Garage
- Large driveway
- ✓ Magnificent open views
- **♥** Beautifully Landscaped Gardens
- ✓ Popular location























Next Home - 4 Clais-an-Deor Place, Logierait, Pitlochry, PH9 OLB



## Floorplans









### **Property Room Sizes**

### **ENTRANCE VESTIBULE**

5' 4" x 5' 4" (1.63m x 1.63m)

### HALL

18' 3" x 13' 7" (5.56m x 4.14m)

### LOUNGE

16' 9" x 15' 5" (5.11m x 4.7m)

### DINING/KITCHEN

14' 11" x 12' 3" (4.55m x 3.73m)

### UTILITY ROOM

8' 5" x 6' 5" (2.57m x 1.96m)

### BEDROOM

14' 10" x 14' 3" (4.52m x 4.34m)

### **BEDROOM**

8' 3" x 6' 0" (2.51m x 1.83m)

### BATHROOM

10' 0" x 6' 5" (3.05m x 1.96m)

### LANDING

### **BEDROOM**

14' 5" x 11' 9" (4.39m x 3.58m)

### **BEDROOM**

11' 0" x 9' 3" (3.35m x 2.82m)

### BATHROOM

8' 4" x 6' 0" (2.54m x 1.83m)

PLEASE NOTE: These particulars whilst believed to be accurate are set out as a general outline only for guidance and do not const