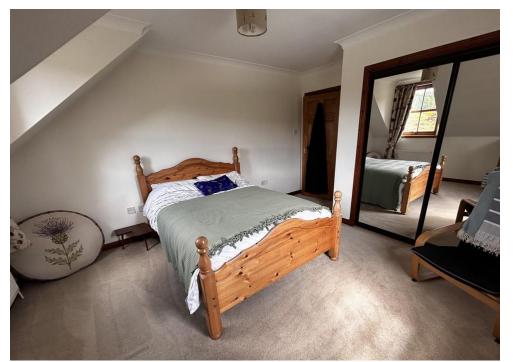

### BEDROOM

14' 10" x 14' 3" (4.52m x 4.34m)

### **BEDROOM**

14' 5" x 11' 9" (4.39m x 3.58m)

### **BEDROOM**

11' 0" x 9' 3" (3.35m x 2.82m)