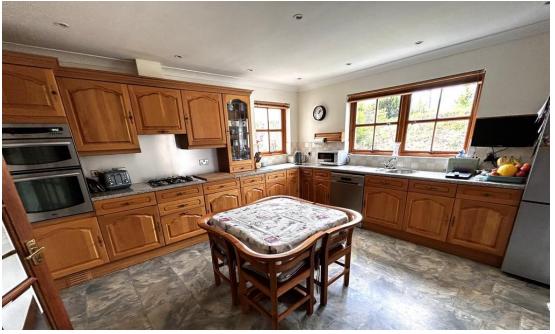

## Property Summary

We are delighted to bring to the market this FOUR BEDROOM DETACHED FAMILY VILLA situated within a prime corner position in the hamlet of Logierait.

The property offers well proportioned accommodation over two floors comprising entrance vestibule, reception hall, spacious lounge with wood burning stove, dual aspect windows and double doors to the side garden terrace, dining/kitchen with a range of integrated appliances, utility room with door to the side, double bedroom with fitted wardrobes, single bedroom and a bathroom on the ground floor together with two further double bedrooms and additional bathroom on the first floor.

### DINING/KITCHEN

14' 11" x 12' 3" (4.55m x 3.73m)