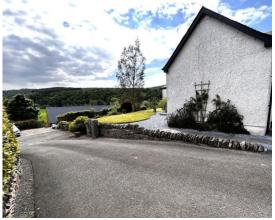

## Property Summary

We are delighted to bring to the market this FOUR BEDROOM DETACHED FAMILY VILLA situated within a prime corner position in the hamlet of Logierait.

The property offers well proportioned accommodation over two floors comprising entrance vestibule, reception hall, spacious lounge with wood burning stove, dual aspect windows and double doors to the side garden terrace, dining/kitchen with a range of integrated appliances, utility room with door to the side, double bedroom with fitted wardrobes, single bedroom and a bathroom on the ground floor together with two further double bedrooms and additional bathroom on the first floor.

There is double glazing and gas central heating throughout.

The property benefits from having magnificent open countryside views and is situated within a private corner plot.

There is a double garage with electronic doors and large driveway providing off street parking.