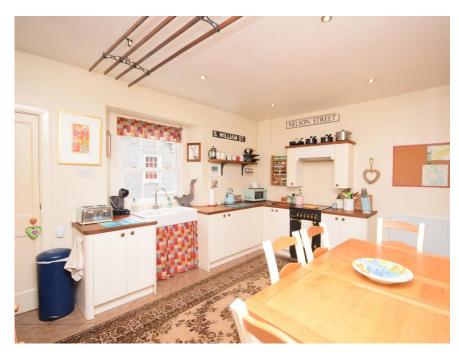

## Property Summary

Next home are delighted to bring to the market this de Deceptively spacious 3/4 bedroom townhouse situated just outside the city centre of Perth.

The property is set over 3 levels with a private entrance and stairwell giving access to all accommodation on offer which comprises: entrance hall with storage, lounge, large kitchen/dining room with pantry, 2 double bedrooms on the 1st floor and tastefully decorated bathroom.

### KITCHEN/DINER

14' 2" x 13' (4.32m x 3.96m)