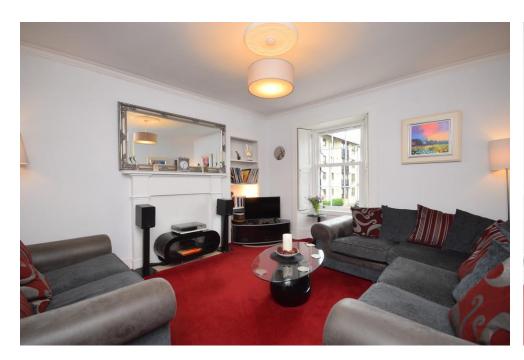

## Property Summary

Next home are delighted to bring to the market this de Deceptively spacious 3/4 bedroom townhouse situated just outside the city centre of Perth.

The property is set over 3 levels with a private entrance and stairwell giving access to all accommodation on offer which comprises: entrance hall with storage, lounge, large kitchen/dining room with pantry, 2 double bedrooms on the 1st floor and tastefully decorated bathroom.

### LOUNGE

13' 4" x 13' (4.06m x 3.96m)