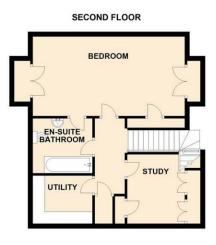

The 2nd floor is accessed via a carpeted stairwell which gives access to a large principle bedroom with storage, modern bathroom, utility room and a 4th bedroom/ study that has built in 'Sharps' wardrobes.

### Floorplans

### PRINCPAL BEDROOM (2ND FLOOR)

15' 9" x 12' (4.8m x 3.66m)

### STUDY

8'8" x 9' 1" (2.64m x 2.77m)

### **ENSUITE**

7' 8" x 6' (2.34m x 1.83m)

### **UTILITY ROOM**

7' 8" x 5' 8" (2.34m x 1.73m)