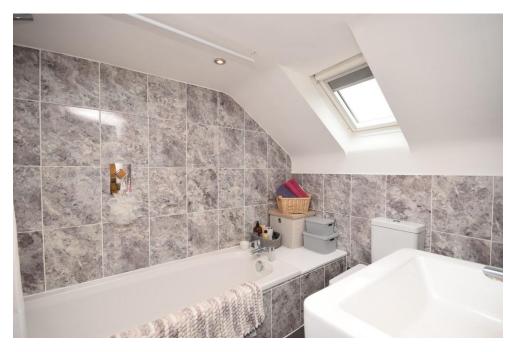

The 2nd floor is accessed via a carpeted stairwell which gives access to a large principle bedroom with storage, modern bathroom, utility room and a 4th bedroom/ study that has built in 'Sharps' wardrobes.

### **BATHROOM**

11' x 6' 3" (3.35m x 1.91m)

PLEASE NOTE: These particulars whilst believed to be accurate are set out as a general outline only for guidance and do not constitute any part of an offer or contract intending, purchasers should not rely on them as statements or representations of fact, but must satisfy themselves by inspection or otherwise as to their accuracy. No person in this firm's employment has the authority to make or give representation or warranty in respect of the property. All room sizes are approximate and for general guidance only. They cannot be relied upon for fitting carpets, fumiture etc.