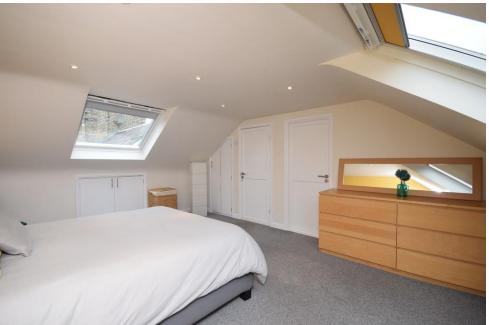

The 2nd floor is accessed via a carpeted stairwell which gives access to a large principle bedroom with storage, modern bathroom, utility room and a 4th bedroom/ study that has built in 'Sharps' wardrobes.

### PRINCPAL BEDROOM (2ND FLOOR)

15' 9" x 12' (4.8m x 3.66m)