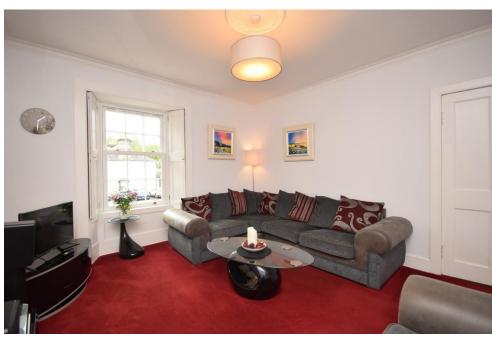

the 1st floor and tastefully decorated bathroom.

The 2nd floor is accessed via a carpeted stairwell which gives access to a large principle bedroom with storage, modern bathroom, utility room and a 4th bedroom/ study that has built in 'Sharps' wardrobes.

The property is bursting with character with high ceilings, spacious rooms and modern sash and case windows with functional wooden shutters.

Additionally there is a single garage pertaining to the property.

Gas central heating and double glazing throughout.





### Key property features

- **♥** Wooden shutters
- **♥** Walk-in conditions
- ✓ Private entrance
- **✓** Single garage
- ✓ Ideal holiday home
- **♥** Spacious rooms throughout
- ✓ Close to the South Inch
- ✓ Close to all local amenities
- **♥** Rare to the market





































### Floorplans





### Property Room sizes

### HALL

6' 6" x 6' 2" (2m x 1.88m)

### LOUNGE

13' 4" x 13' (4.06m x 3.96m)

### KITCHEN/DINER

14' 2" x 13' (4.32m x 3.96m)

### **BEDROOM**

14' 6" x 11' 4" (4.42m x 3.45m)

### **BEDROOM**

15' 3" x 11' 3" (4.65m x 3.43m)

### PRINCPAL BEDROOM (2ND FLOOR)

15' 9" x 12' (4.8m x 3.66m)

### STUDY

8'8" x 9' 1" (2.64m x 2.77m)

### **ENSUITE**

7' 8" x 6' (2.34m x 1.83m)

### **UTILITY ROOM**

7' 8" x 5' 8" (2.34m x 1.73m)

### **BATHROOM**

11' x 6' 3" (3.35m x 1.91m)

PLEASE NOTE: These particulars whilst believed to be accurate are set out as a general outline only for guidance and do not constitute any part of an offer or contract intending, purchasers should not rely on them as statements or representations of f