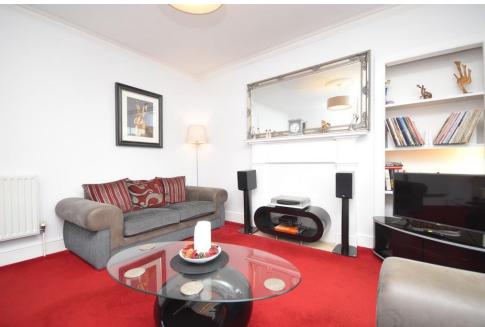

on the 1st floor and tastefully decorated bathroom.

The 2nd floor is accessed via a carpeted stairwell which gives access to a large principle bedroom with storage, modern bathroom, utility room and a 4th bedroom/ study that has built in 'Sharps' wardrobes.

The property is bursting with character with high ceilings, spacious rooms and modern sash and case windows with functional wooden shutters.

Additionally there is a single garage pertaining to the property.

Gas central heating and double glazing throughout.





### Key property features

- **♥** Wooden shutters
- **♥** Walk-in conditions
- ✓ Private entrance
- **✓** Single garage
- ✓ Ideal holiday home
- **♥** Spacious rooms throughout
- ✓ Close to the South Inch
- ✓ Close to all local amenities
- **♥** Rare to the market





































### Floorplans





### Property Room sizes

### HALL

6' 6" x 6' 2" (2m x 1.88m)

### LOUNGE

13' 4" x 13' (4.06m x 3.96m)

### KITCHEN/DINER

14' 2" x 13' (4.32m x 3.96m)

### **BEDROOM**

14' 6" x 11' 4" (4.42m x 3.45m)

### **BEDROOM**

15' 3" x 11' 3" (4.65m x 3.43m)

### PRINCPAL BEDROOM (2ND FLOOR)

15' 9" x 12' (4.8m x 3.66m)

### STUDY

8'8" x 9' 1" (2.64m x 2.77m)

### **ENSUITE**

7' 8" x 6' (2.34m x 1.83m)

### **UTILITY ROOM**

7' 8" x 5' 8" (2.34m x 1.73m)

### **BATHROOM**

11' x 6' 3" (3.35m x 1.91m)

PLEASE NOTE: These particulars whilst believed to be accurate are set out as a general outline only for guidance and do not constitute any part of an offer or contract intending, purchasers should not rely on them as statements or representations of