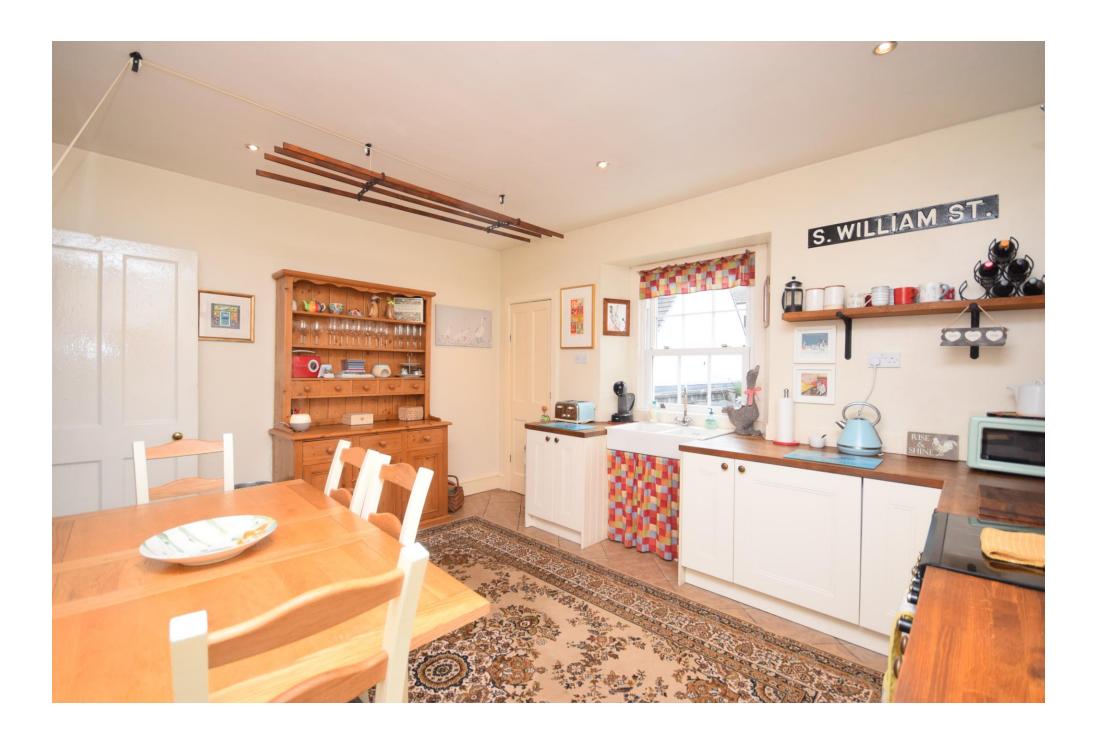

## Property Summary

Next home are delighted to bring to the market this de Deceptively spacious 3/4 bedroom townhouse situated just outside the city centre of Perth.

The property is set over 3 levels with a private entrance and stairwell giving access to all accommodation on offer which comprises: entrance hall with storage, lounge, large kitchen/dining room with pantry, 2 double bedrooms on the 1st floor and tastefully decorated bathroom.

### KITCHEN/DINER

14' 2" x 13' (4.32m x 3.96m)