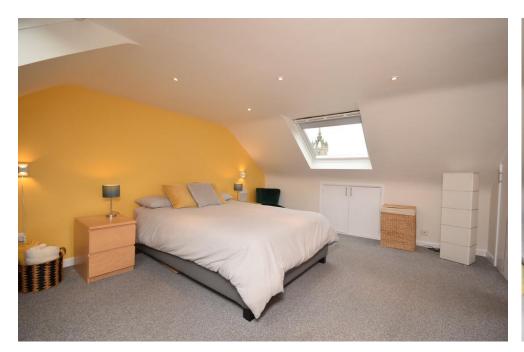

1st floor and tastefully decorated bathroom.

The 2nd floor is accessed via a carpeted stairwell which gives access to a large principle bedroom with storage, modern bathroom, utility room and a 4th bedroom/ study that has built in 'Sharps' wardrobes.

The property is bursting with character with high ceilings, spacious rooms and modern sash and case windows with functional wooden shutters.

Additionally there is a single garage pertaining to the property.

Gas central heating and double glazing throughout.





### Key property features

- **♥** Wooden shutters
- **♥** Walk-in conditions
- ✓ Private entrance
- **✓** Single garage
- ✓ Ideal holiday home
- **♥** Spacious rooms throughout
- ✓ Close to the South Inch
- ✓ Close to all local amenities
- **♥** Rare to the market





































### Floorplans





### Property Room sizes

### HALL

6' 6" x 6' 2" (2m x 1.88m)

### LOUNGE

13' 4" x 13' (4.06m x 3.96m)

### KITCHEN/DINER

14' 2" x 13' (4.32m x 3.96m)

### **BEDROOM**

14' 6" x 11' 4" (4.42m x 3.45m)

### **BEDROOM**

15' 3" x 11' 3" (4.65m x 3.43m)

### PRINCPAL BEDROOM (2ND FLOOR)

15' 9" x 12' (4.8m x 3.66m)

### STUDY

8'8" x 9' 1" (2.64m x 2.77m)

### **ENSUITE**

7' 8" x 6' (2.34m x 1.83m)

### **UTILITY ROOM**

7' 8" x 5' 8" (2.34m x 1.73m)

### **BATHROOM**

11' x 6' 3" (3.35m x 1.91m)

PLEASE NOTE: These particulars whilst believed to be accurate are set out as a general outline only for guidance and do not constitute any part of an offer or contract intending, purchasers should not rely on them as statements or representations of fact,