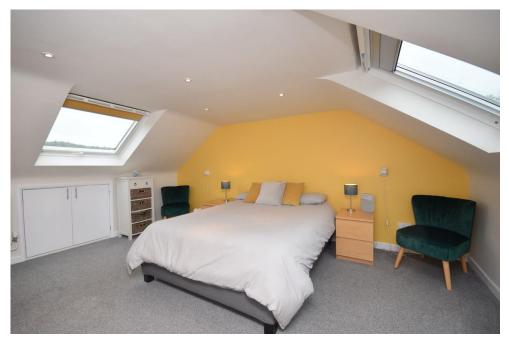

he 1st floor and tastefully decorated bathroom.

The 2nd floor is accessed via a carpeted stairwell which gives access to a large principle bedroom with storage, modern bathroom, utility room and a 4th bedroom/ study that has built in 'Sharps' wardrobes.

The property is bursting with character with high ceilings, spacious rooms and modern sash and case windows with functional wooden shutters.

Additionally there is a single garage pertaining to the property.

Gas central heating and double glazing throughout.





### Key property features

- **♥** Wooden shutters
- **♥** Walk-in conditions
- ✓ Private entrance
- **✓** Single garage
- ✓ Ideal holiday home
- **♥** Spacious rooms throughout
- ✓ Close to the South Inch
- ✓ Close to all local amenities
- **♥** Rare to the market





































### Floorplans





### Property Room sizes

### HALL

6' 6" x 6' 2" (2m x 1.88m)

### LOUNGE

13' 4" x 13' (4.06m x 3.96m)

### KITCHEN/DINER

14' 2" x 13' (4.32m x 3.96m)

### **BEDROOM**

14' 6" x 11' 4" (4.42m x 3.45m)

### **BEDROOM**

15' 3" x 11' 3" (4.65m x 3.43m)

### PRINCPAL BEDROOM (2ND FLOOR)

15' 9" x 12' (4.8m x 3.66m)

### STUDY

8'8" x 9' 1" (2.64m x 2.77m)

### **ENSUITE**

7' 8" x 6' (2.34m x 1.83m)

### **UTILITY ROOM**

7' 8" x 5' 8" (2.34m x 1.73m)

### **BATHROOM**

11' x 6' 3" (3.35m x 1.91m)

PLEASE NOTE: These particulars whilst believed to be accurate are set out as a general outline only for guidance and do not constitute any part of an offer or contract intending, purchasers should not rely on them as statements or representations of fac