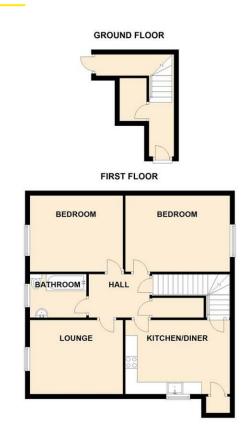

## Property Summary

Next home are delighted to bring to the market this de Deceptively spacious 3/4 bedroom townhouse situated just outside the city centre of Perth.

The property is set over 3 levels with a private entrance and stairwell giving access to all accommodation on offer which comprises: entrance hall with storage, lounge, large kitchen/dining room with pantry, 2 double bedrooms on the 1st floor and tastefully decorated bathroom.

### Floorplans

### HALL

6' 6" x 6' 2" (2m x 1.88m)

### LOUNGE

13' 4" x 13' (4.06m x 3.96m)

### KITCHEN/DINER

14' 2" x 13' (4.32m x 3.96m)

### **BEDROOM**

14' 6" x 11' 4" (4.42m x 3.45m)

### **BEDROOM**

15' 3" x 11' 3" (4.65m x 3.43m)

### **BATHROOM**

11' x 6' 3" (3.35m x 1.91m)

PLEASE NOTE: These particulars whilst believed to be accurate are set out as a general outline only for guidance and do not constitute any part of an offer or contract intending, purchasers should not rely on them as statements or representations of fact, but must satisfy themselves by inspection or otherwise as to their accuracy. No person in this firm's employment has the authority to make or give representation or warranty in respect of the property. All room sizes are approximate and for general guidance only. They cannot be relied upon for fitting carpets, fumiture etc.