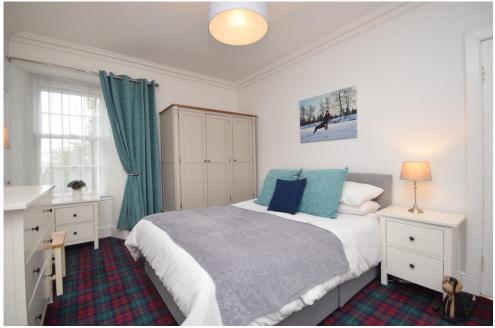

### **BEDROOM**

14' 6" x 11' 4" (4.42m x 3.45m)

### **BEDROOM**

15' 3" x 11' 3" (4.65m x 3.43m)