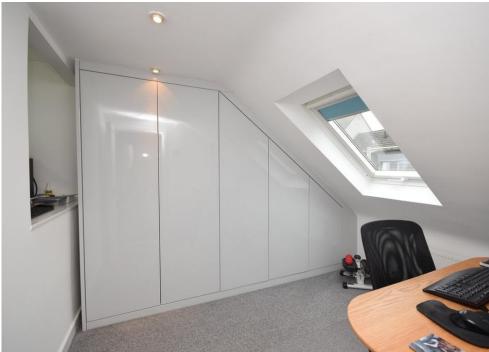

The 2nd floor is accessed via a carpeted stairwell which gives access to a large principle bedroom with storage, modern bathroom, utility room and a 4th bedroom/ study that has built in 'Sharps' wardrobes.

### STUDY

8'8" x 9' 1" (2.64m x 2.77m)