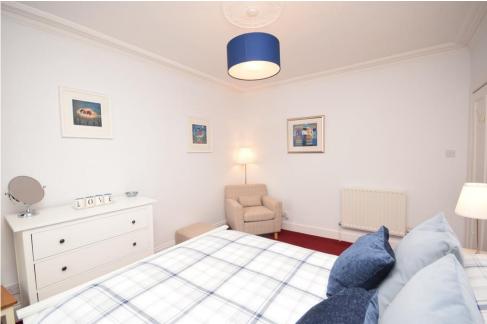

### **BEDROOM**

14' 6" x 11' 4" (4.42m x 3.45m)

### **BEDROOM**

15' 3" x 11' 3" (4.65m x 3.43m)