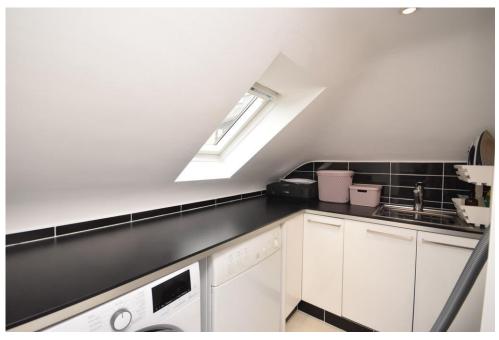

The 2nd floor is accessed via a carpeted stairwell which gives access to a large principle bedroom with storage, modern bathroom, utility room and a 4th bedroom/ study that has built in 'Sharps' wardrobes.

### **UTILITY ROOM**

7' 8" x 5' 8" (2.34m x 1.73m)