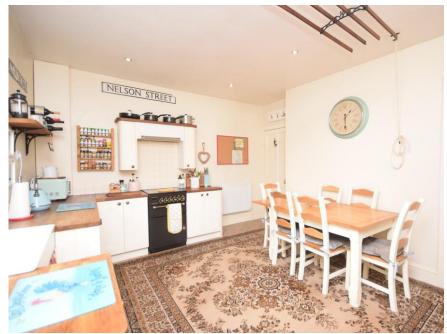

## Property Summary

Next home are delighted to bring to the market this de Deceptively spacious 3/4 bedroom townhouse situated just outside the city centre of Perth.

The property is set over 3 levels with a private entrance and stairwell giving access to all accommodation on offer which comprises: entrance hall with storage, lounge, large kitchen/dining room with pantry, 2 double bedrooms on the 1st floor and tastefully decorated bathroom.

### KITCHEN/DINER

14' 2" x 13' (4.32m x 3.96m)