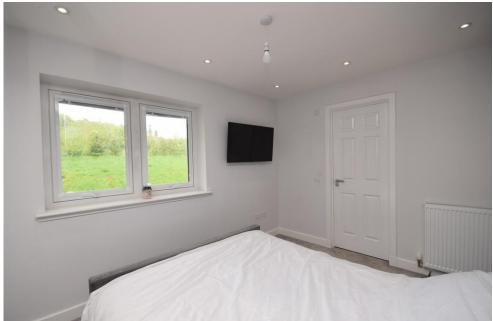

### BEDROOM

11' 7" x 9' 8" (3.53m x 2.95m)

### **BEDROOM**

13' 4" x 9' 2" (4.06m x 2.79m)

### BEDROOM

11'8" x 9' 7" (3.56m x 2.92m)