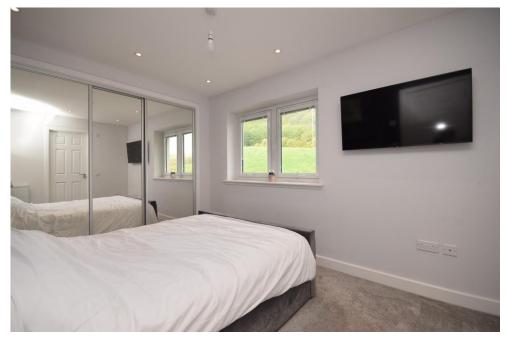

### BEDROOM

11' 7" x 9' 8" (3.53m x 2.95m)

### **BEDROOM**

13' 4" x 9' 2" (4.06m x 2.79m)

### BEDROOM

11'8" x 9' 7" (3.56m x 2.92m)