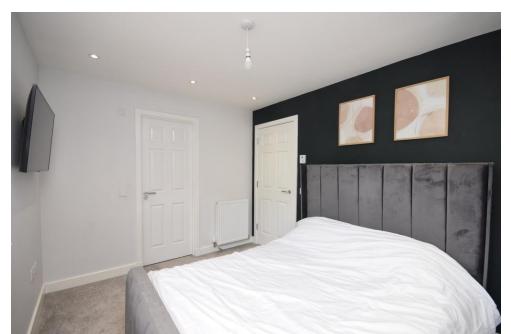

### BEDROOM

11' 7" x 9' 8" (3.53m x 2.95m)

### **BEDROOM**

13' 4" x 9' 2" (4.06m x 2.79m)

### BEDROOM

11'8" x 9' 7" (3.56m x 2.92m)