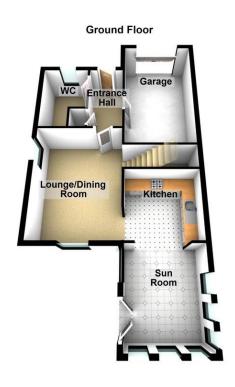

## Floorplans

## Property Summary

Next Home are delighted to bring to the market this immaculately presented 3 bedroom detached villa situated in a sought after newly developed area of Rattray.

The property would make the ideal family home with spacious accommodation set over 2 levels comprising: Entrance hall with access to a integral garage, W/C, open plan lounge/dining area with bespoke wood panelling to walls and space for a variety of free standing furniture, stylish modern fully fitted kitchen that leads to a bright and spacious sun room that has direct access to the rear garden.

### **ENTRANCE HALL**

### LOUNGE/DINER

16'9" x 11'7" (5.11m x 3.53m)

### KITCHEN

9'7" x 9' 7#" (2.92m x 2.92m)

### **SUN ROOM**

13' 7" x 10' 8" (4.14m x 3.25m)