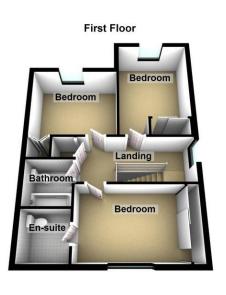

## Floorplans

The 1st floor consists of 3 double bedrooms with built in storage with the principal bedroom offering a en-suite shower room. There is also a family bathroom.

There is parking for two cars to front via a mono-bloc driveway and a fully enclosed private rear garden with a composite decking, lovely views and an easy to maintain lawn.

### BEDROOM

11' 7" x 9' 8" (3.53m x 2.95m)

### **ENSUITE**

7' 6" x 6' 1" (2.29m x 1.85m)

### **BEDROOM**

13' 4" x 9' 2" (4.06m x 2.79m)

### BEDROOM

11'8" x 9' 7" (3.56m x 2.92m)

### **BATHROOM**

7' 4" x 6' 9" (2.24m x 2.06m)

W/C

PLEASE NOTE: These particulars whilst believed to be accurate are set out as a general outline only for guidance and do not constitute any part of an offer or contract intending, purchasers should not rely on them as statements or representations of fact, but must satisfy themselves by inspection or otherwise as to their accuracy. No person in this firm's employment has the authority to make or give representation or warranty in respect of the property. All room sizes are approximate and for general guidance only. They cannot be relied upon for fitting carpets, fumiture etc.