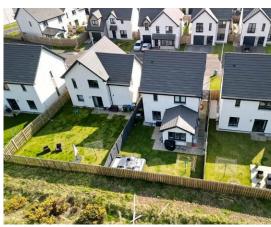

## Property Summary

Next Home are delighted to bring to the market this immaculately presented 3 bedroom detached villa situated in a sought after newly developed area of Rattray.

The property would make the ideal family home with spacious accommodation set over 2 levels comprising: Entrance hall with access to a integral garage, W/C, open plan lounge/dining area with bespoke wood panelling to walls and space for a variety of free standing furniture, stylish modern fully fitted kitchen that leads to a bright and spacious sun room that has direct access to the rear garden.

The 1st floor consists of 3 double bedrooms with built in storage with the principal bedroom offering a en-suite shower room. There is also a family bathroom.

There is parking for two cars to front via a mono-bloc driveway and a fully enclosed private rear garden with a composite decking, lovely views and an easy to maintain lawn.