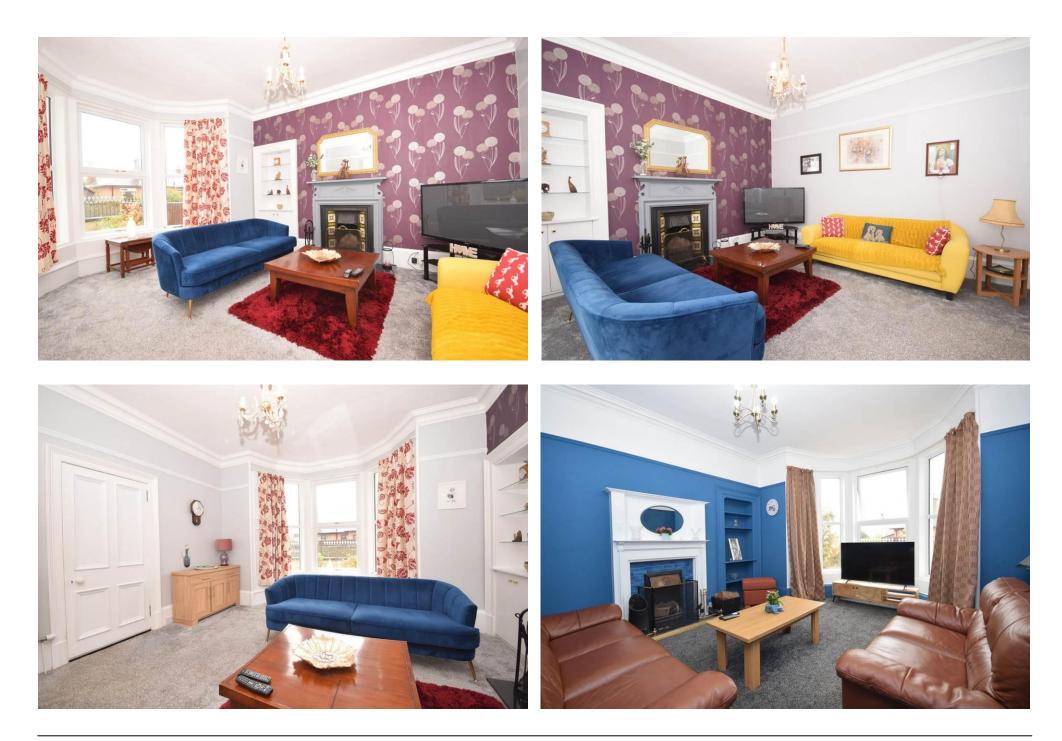

# Property Summary

Next Home are delighted to bring to the market this 4 bedroom detached villa situated in a very popular area of Rattray, Blairgowrie.

The property would make the ideal family home with spacious accommodation set over 2 levels comprising: Entrance porch, a welcoming entrance hall, spacious lounge with space for a variety of free standing furniture and a attractive bay window to the front, sitting room, very spacious open plan kitchen/dining room with island and space for a large dining table and chairs, utility room, 3 double bedrooms , one of which is located on the ground floor, bathroom which is located off the mid-landing and a ground floor shower room.