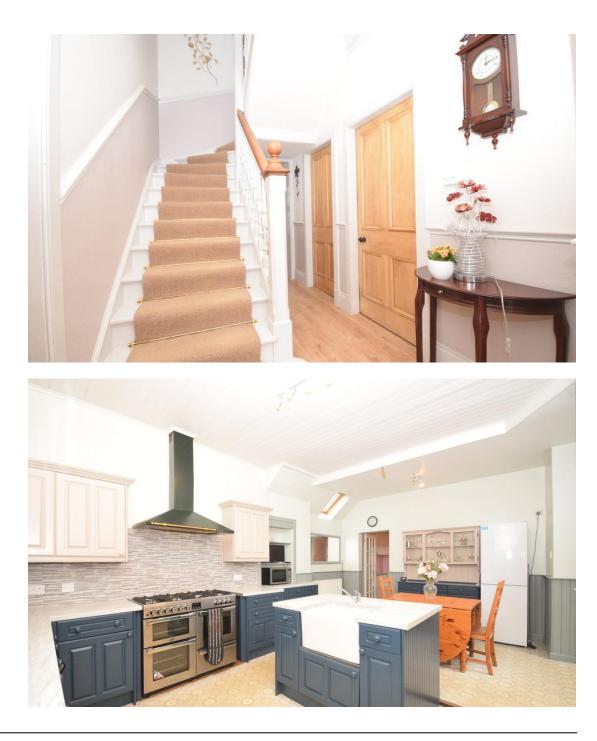

# Property Summary

Next Home are delighted to bring to the market this 4 bedroom detached villa situated in a very popular area of Rattray, Blairgowrie.

The property would make the ideal family home with spacious accommodation set over 2 levels comprising: Entrance porch, a welcoming entrance hall, spacious lounge with space for a variety of free standing furniture and a attractive bay window to the front, sitting room, very spacious open plan kitchen/dining room with island and space for a large dining table and chairs, utility room, 3 double bedrooms , one of which is located on the ground floor, bathroom which is located off the mid-landing and a ground floor shower room.