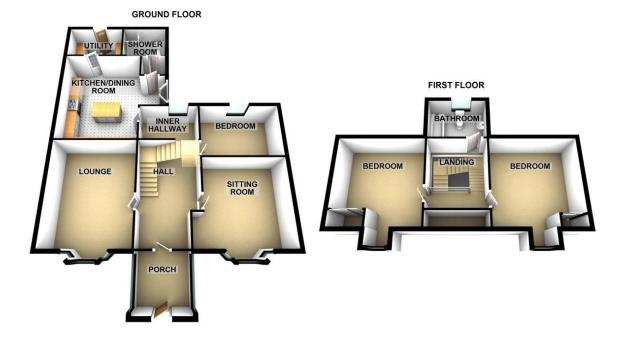

# Floorplans

## **Property Room sizes**

PORCH 7' 7" x 6' 3" (2.31m x 1.91m) HALL

LOUNGE 17' 8" x 13' 7" (5.38m x 4.14m) SITTING ROOM/BEDROOM 16' 7" x 13' 2" (5.05m x 4.01m) INNER HALL

KITCHEN/DINER 19' 3" x 16' 4" (5.87m x 4.98m) 9' x 7' 9" (2.74m x 2.36m) BEDROOM(GROUND FLOOR) 12' 2" x 11' 9" (3.71m x 3.58m) BEDROOM 17' 8" x 13' 8" (5.38m x 4.17m) BEDROOM 17' 8" x 12' 7" (5.38m x 3.84m) BATHROOM 8' x 7' (2.44m x 2.13m) SHOWER ROOM 8' 4" x 7' 7" (2.54m x 2.31m)