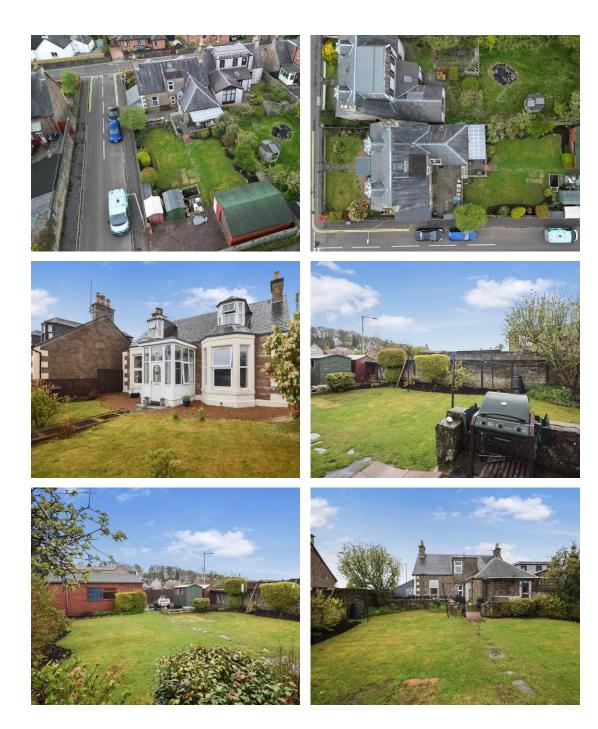

# Property Summary

Next Home are delighted to bring to the market this 4 bedroom detached villa situated in a very popular area of Rattray, Blairgowrie.

The property would make the ideal family home with spacious accommodation set over 2 levels comprising: Entrance porch, a welcoming entrance hall, spacious lounge with space for a variety of free standing furniture and a attractive bay window to the front, sitting room, very spacious open plan kitchen/dining room with island and space for a large dining table and chairs, utility room, 3 double bedrooms , one of which is located on the ground floor, bathroom which is located off the mid-landing and a ground floor shower room.

The property occupies a generous sized plot and provides off-street accessed via large double wooden gates which lead to driveway infront of a double garage.

The rear garden is private and fully enclosed with a large laid to lawn area, decking area with shelter overhead and a large patio area which are both ideal for hosting and relaxing in the summer months.