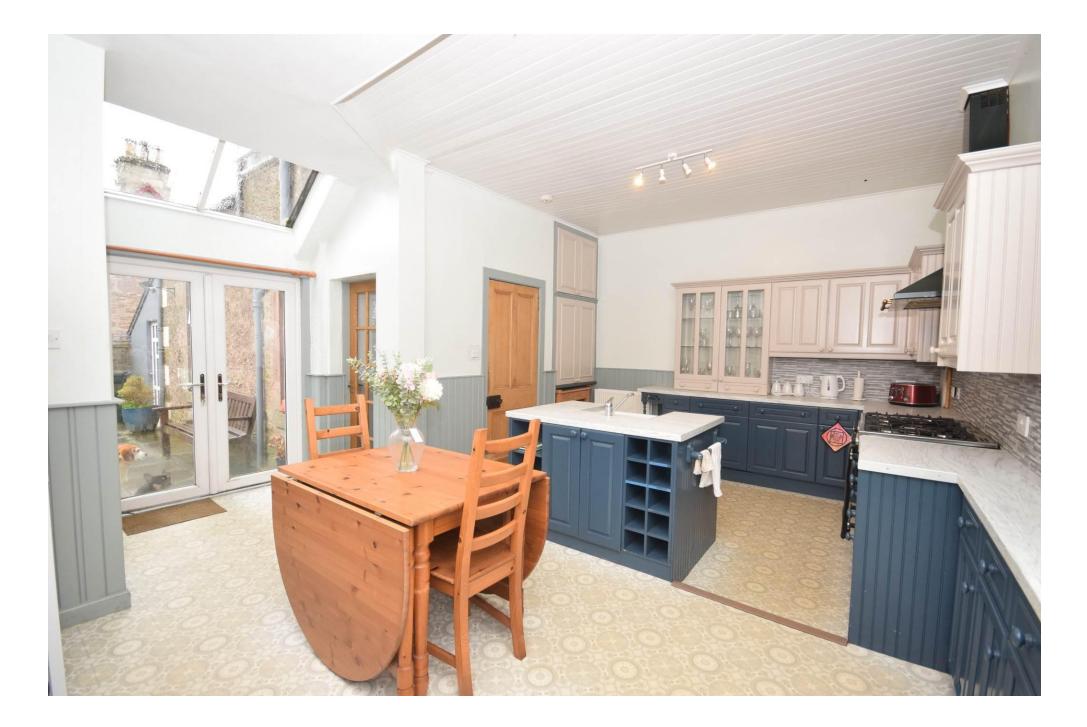

# Property Summary

Next Home are delighted to bring to the market this 4 bedroom detached villa situated in a very popular area of Rattray, Blairgowrie.

The property would make the ideal family home with spacious accommodation set over 2 levels comprising: Entrance porch, a welcoming entrance hall, spacious lounge with space for a variety of free standing furniture and a attractive bay window to the front, sitting room, very spacious open plan kitchen/dining room with island and space for a large dining table and chairs, utility room, 3 double bedrooms , one of which is located on the ground floor, bathroom which is located off the mid-landing and a ground floor shower room.