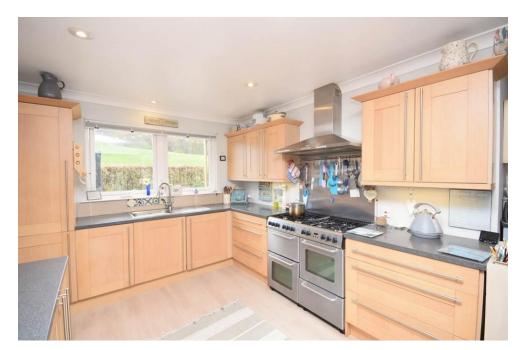

## Property Summary

Next Home are delighted to bring to the market this well presented 4 bedroom detached villa situated the sought after town of Aberfeldy.

The property would make an ideal family home with spacious accommodation set over 3 levels comprising: Vestibule, open plan hall, dining /kitchen area, utility room with stairs leading to the boot room and office space(formally the double garage). There is also a bright lounge with lovely views to the rear, 4 double bedrooms, 2 of which are en-suites, family shower room and a w/c.

#### VESTIBULE

DINING AREA

13' 4" x 10' 8" (4.06m x 3.25m)

KITCHEN

14' 7" x 10' 2" (4.44m x 3.1m)

UTILITY ROOM

10' 1" x 6' 1" (3.07m x 1.85m)

LOUNGE