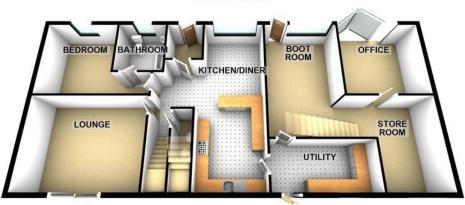

### Floorplans

FIRST FLOOR

#### VESTIBULE

DINING AREA

13' 4" x 10' 8" (4.06m x 3.25m)

KITCHEN

14' 7" x 10' 2" (4.44m x 3.1m)

UTILITY ROOM

10' 1" x 6' 1" (3.07m x 1.85m)

LOUNGE

14' 4" x 14' 4" (4.37m x 4.37m)

**OFFICE SPACE** 

9'8" x 9'8" (2.95m x 2.95m)

**BOOT ROOM** 

11' 4" x 7' 2" (3.45m x 2.18m)

GARAGE STORAGE

17' 1" x 15' 1" (5.21m x 4.6m)

**BEDROOM - DOWNSTAIRS** 