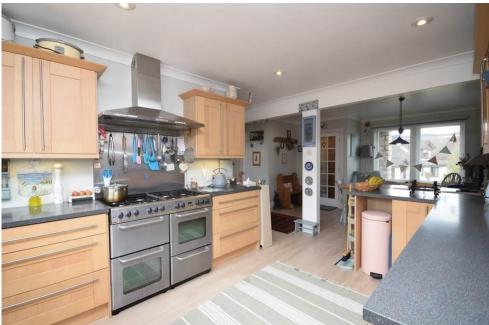

## Property Summary

Next Home are delighted to bring to the market this well presented 4 bedroom detached villa situated the sought after town of Aberfeldy.

The property would make an ideal family home with spacious accommodation set over 3 levels comprising: Vestibule, open plan hall, dining /kitchen area, utility room with stairs leading to the boot room and office space(formally the double garage). There is also a bright lounge with lovely views to the rear, 4 double bedrooms, 2 of which are en-suites, family shower room and a w/c.

#### VESTIBULE

DINING AREA

13' 4" x 10' 8" (4.06m x 3.25m)

KITCHEN

14' 7" x 10' 2" (4.44m x 3.1m)

UTILITY ROOM

10' 1" x 6' 1" (3.07m x 1.85m)

LOUNGE