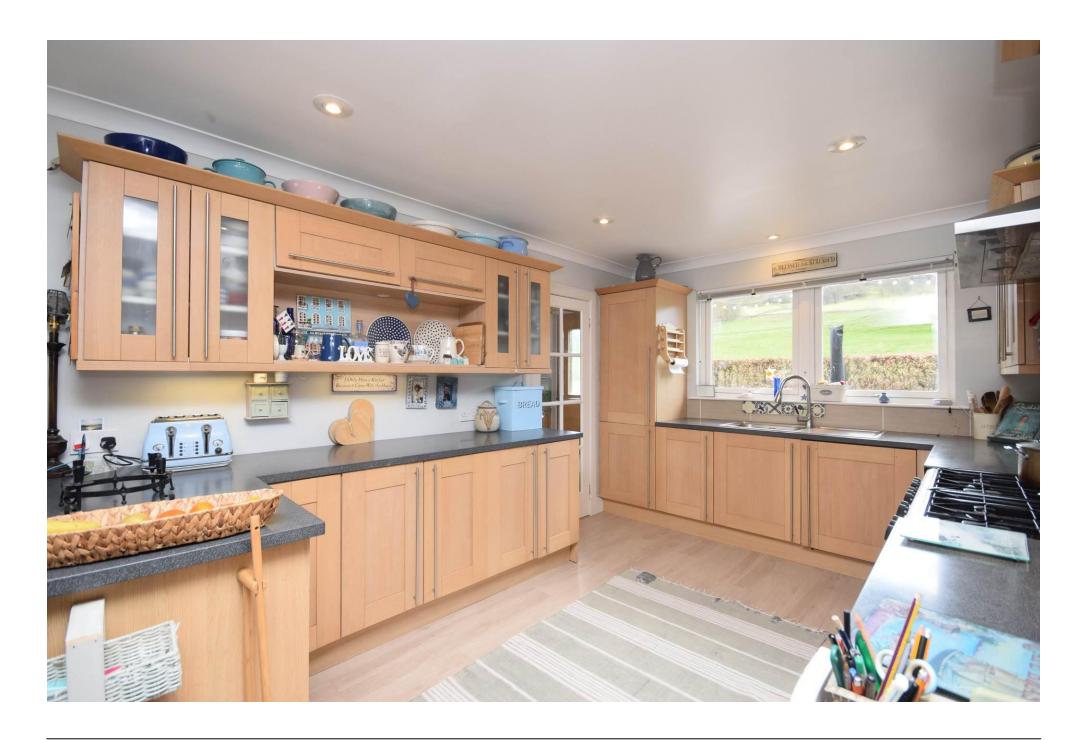

## Property Summary

Next Home are delighted to bring to the market this well presented 4 bedroom detached villa situated the sought after town of Aberfeldy.

The property would make an ideal family home with spacious accommodation set over 3 levels comprising: Vestibule, open plan hall, dining /kitchen area, utility room with stairs leading to the boot room and office space(formally the double garage). There is also a bright lounge with lovely views to the rear, 4 double bedrooms, 2 of which are en-suites, family shower room and a w/c.

#### VESTIBULE

DINING AREA

13' 4" x 10' 8" (4.06m x 3.25m)

KITCHEN

14' 7" x 10' 2" (4.44m x 3.1m)

UTILITY ROOM

10' 1" x 6' 1" (3.07m x 1.85m)

LOUNGE