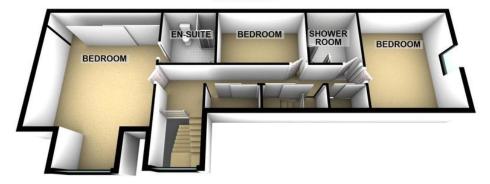

### Floorplans

FIRST FLOOR

15' 7" x 10' 6" (4.75m x 3.2m)

ENSUITE

7' 9" x 6' 2" (2.36m x 1.88m)

PRINCIPAL BEDROOM

16' 9" x 14' 8" (5.11m x 4.47m)

ENSUITE

7' 6" x 7' 2" (2.29m x 2.18m)

PLEASE NOTE: These particulars whilst believed to be accurate are set out as a general outline only for guidance and do not constitute any part of an offer or contract intending, purchasers should not rely on them as statements or representations of fact, but must satisfy themselves by inspection or otherwise as to their accuracy. No person in this firm's employment has the authority to make or give representation or warranty in respect of the property. All roomsizes are approximate and for general guidance only. They cannot be relied upon for fitting carpets, fumiture etc.