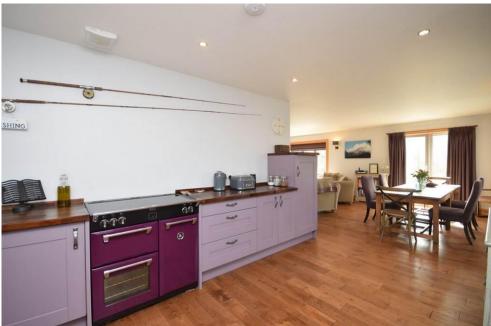

## Property Summary

Next Home are delighted to bring to the market this immaculately presented 3 bedroom detached bungalow situated in the most picturesque area of Croftinloan, Pitlochry.

The property is an ideal family home with well-proportioned accommodation set over one level comprising: A welcoming entrance, open plan lounge/dining room with wood-burning stove, space for a variety of free-standing furniture, spacious fully fitted kitchen, 3 double bedrooms with the principal bedroom benefiting from a dressing room and an en-suite, modern shower room and a utility room.

### KITCHEN

11' 11" x 11' 10" (3.63m x 3.61m)