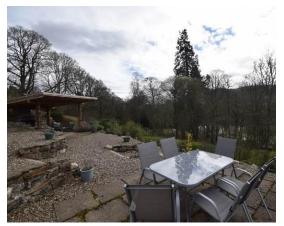

Off-street parking is provided by a mono-bloc driveway which leads to a single garage.

Outside, there are gardens front and rear. The lovely large split-level southwest facing back garden has been meticulously maintained and cleverly landscaped to offer a series of pathways and a variety of seating areas to capture the best of the sun and take in the envious countryside views.