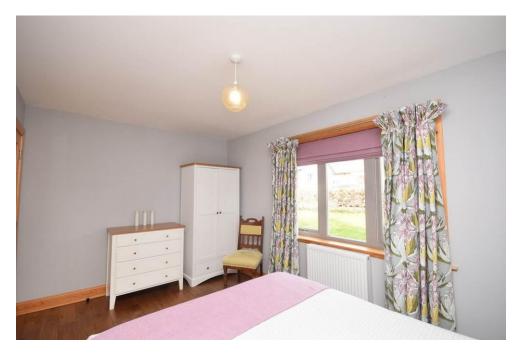

### BEDROOM

15'6" x 11'1" (4.72m x 3.38m)

### BEDROOM

14' x 9' 3" (4.27m x 2.82m)

### **BEDROOM**

13'9" x 10'5" (4.19m x 3.18m)