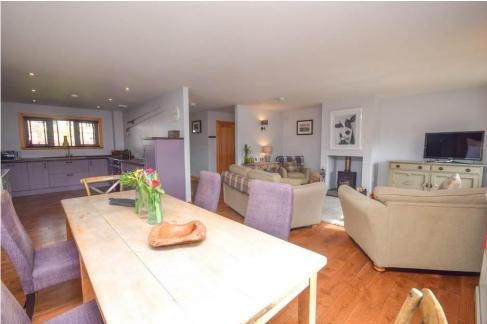

## Property Summary

Next Home are delighted to bring to the market this immaculately presented 3 bedroom detached bungalow situated in the most picturesque area of Croftinloan, Pitlochry.

The property is an ideal family home with well-proportioned accommodation set over one level comprising: A welcoming entrance, open plan lounge/dining room with wood-burning stove, space for a variety of free-standing furniture, spacious fully fitted kitchen, 3 double bedrooms with the principal bedroom benefiting from a dressing room and an en-suite, modern shower room and a utility room.

### LOUNGE

23' 3" x 14' 5" (7.09m x 4.39m)

### KITCHEN

11' 11" x 11' 10" (3.63m x 3.61m)