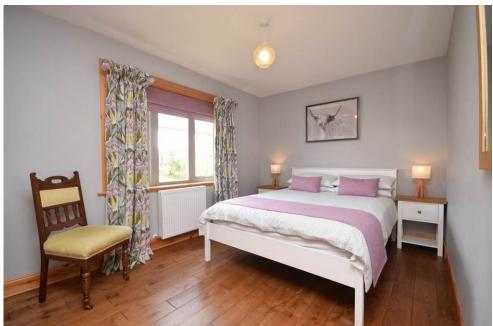

### BEDROOM

15'6" x 11'1" (4.72m x 3.38m)

### BEDROOM

14' x 9' 3" (4.27m x 2.82m)

### **BEDROOM**

13'9" x 10'5" (4.19m x 3.18m)