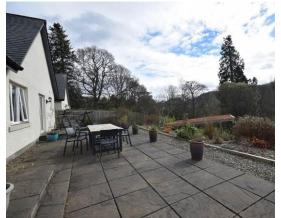

Off-street parking is provided by a mono-bloc driveway which leads to a single garage.

Outside, there are gardens front and rear. The lovely large split-level southwest facing back garden has been meticulously maintained and cleverly landscaped to offer a series of pathways and a variety of seating areas to capture the best of the sun and take in the envious countryside views.

In addition, there is a sheltered seating area with an outdoor fireplace.

Oil fired heating and double glazing throughout.