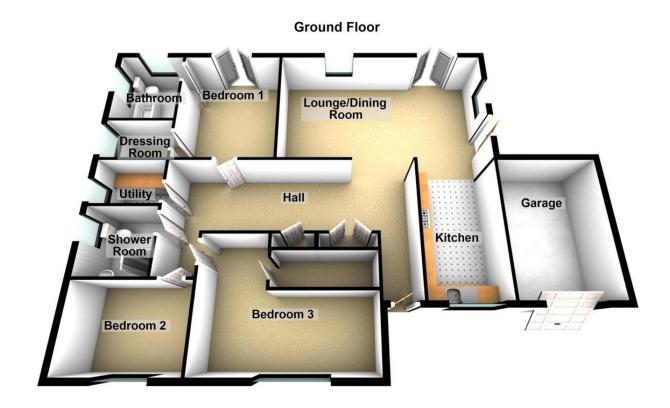

### Floorplans

### Property Room sizes

### **ENTRANCE HALL**

20'8" x 12'8" (6.3m x 3.86m)

### LOUNGE

23' 3" x 14' 5" (7.09m x 4.39m)

### KITCHEN

11' 11" x 11' 10" (3.63m x 3.61m)

### **UTILITY ROOM**

10' x 5' 11" (3.05m x 1.8m)

### BEDROOM

15'6" x 11'1" (4.72m x 3.38m)

### DRESSING ROOM

6' 6" x 6' 5" (1.98m x 1.96m)

### **ENSUITE**

8' 6" x 6' 6" (2.59m x 1.98m)

### BEDROOM

14' x 9' 3" (4.27m x 2.82m)

### **BEDROOM**

13'9" x 10'5" (4.19m x 3.18m)

### **BATHROOM**

10' x 6' 5" (3.05m x 1.96m)

PLEASE NOTE: These particulars whilst believed to be accurate are set out as a general outline only for guidance and do not constitute any part of an offer or contract intending, purchasers should not rely on them as statements or representations of fact, but must satisfy themselves by inspection or otherwise as to their accuracy. No person in this firm's employment has the authority to make or give representation or warranty in respect of the property. All roomsizes are approximate and for general guidance only. They cannot be relied upon for fitting carpets, fumiture etc.