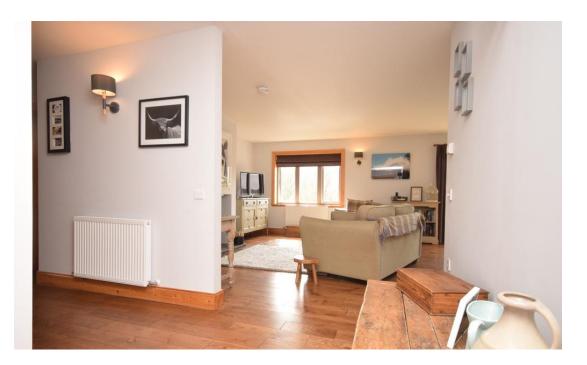

## Property Summary

Next Home are delighted to bring to the market this immaculately presented 3 bedroom detached bungalow situated in the most picturesque area of Croftinloan, Pitlochry.

The property is an ideal family home with well-proportioned accommodation set over one level comprising: A welcoming entrance, open plan lounge/dining room with wood-burning stove, space for a variety of free-standing furniture, spacious fully fitted kitchen, 3 double bedrooms with the principal bedroom benefiting from a dressing room and an en-suite, modern shower room and a utility room.

### LOUNGE

23' 3" x 14' 5" (7.09m x 4.39m)