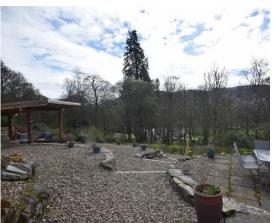

Off-street parking is provided by a mono-bloc driveway which leads to a single garage.

Outside, there are gardens front and rear. The lovely large split-level southwest facing back garden has been meticulously maintained and cleverly landscaped to offer a series of pathways and a variety of seating areas to capture the best of the sun and take in the envious countryside views.

In addition, there is a sheltered seating area with an outdoor fireplace.

Oil fired heating and double glazing throughout.