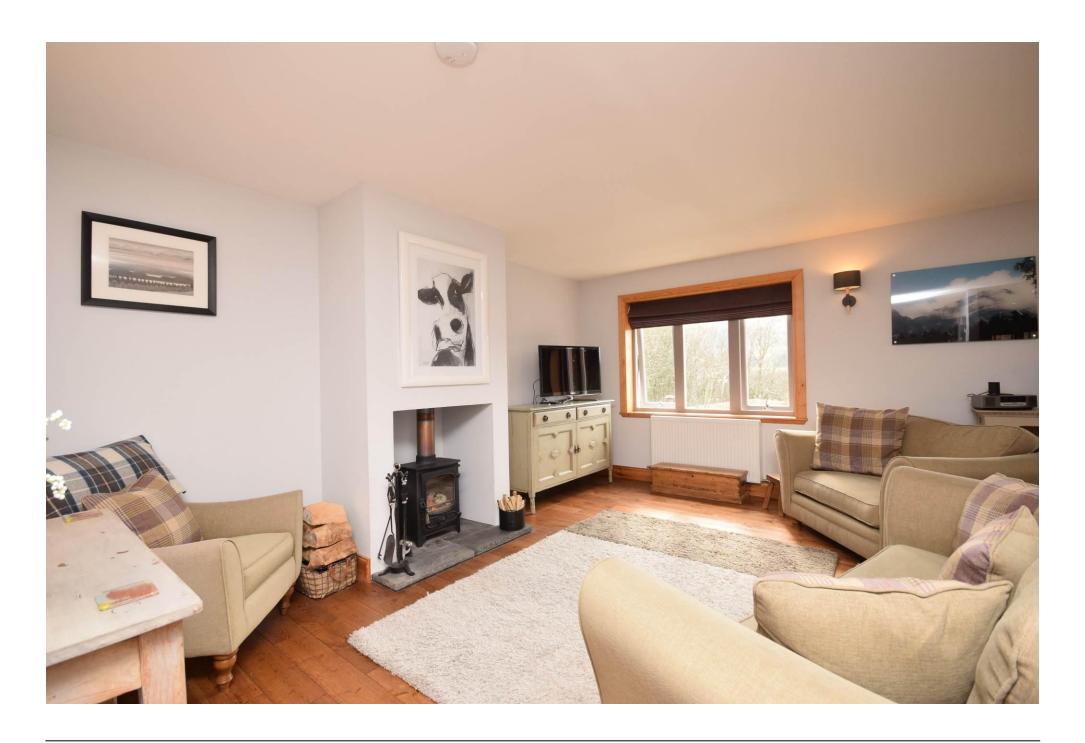

## Property Summary

Next Home are delighted to bring to the market this immaculately presented 3 bedroom detached bungalow situated in the most picturesque area of Croftinloan, Pitlochry.

The property is an ideal family home with well-proportioned accommodation set over one level comprising: A welcoming entrance, open plan lounge/dining room with wood-burning stove, space for a variety of free-standing furniture, spacious fully fitted kitchen, 3 double bedrooms with the principal bedroom benefiting from a dressing room and an en-suite, modern shower room and a utility room.

### LOUNGE

23' 3" x 14' 5" (7.09m x 4.39m)