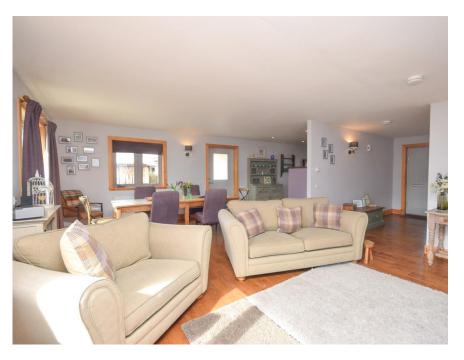

## Property Summary

Next Home are delighted to bring to the market this immaculately presented 3 bedroom detached bungalow situated in the most picturesque area of Croftinloan, Pitlochry.

The property is an ideal family home with well-proportioned accommodation set over one level comprising: A welcoming entrance, open plan lounge/dining room with wood-burning stove, space for a variety of free-standing furniture, spacious fully fitted kitchen, 3 double bedrooms with the principal bedroom benefiting from a dressing room and an en-suite, modern shower room and a utility room.

### LOUNGE

23' 3" x 14' 5" (7.09m x 4.39m)