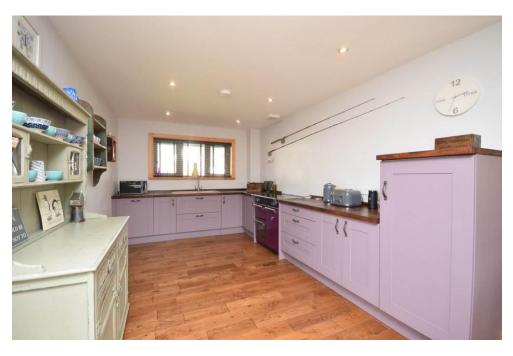

## Property Summary

Next Home are delighted to bring to the market this immaculately presented 3 bedroom detached bungalow situated in the most picturesque area of Croftinloan, Pitlochry.

The property is an ideal family home with well-proportioned accommodation set over one level comprising: A welcoming entrance, open plan lounge/dining room with wood-burning stove, space for a variety of free-standing furniture, spacious fully fitted kitchen, 3 double bedrooms with the principal bedroom benefiting from a dressing room and an en-suite, modern shower room and a utility room.

### KITCHEN

11' 11" x 11' 10" (3.63m x 3.61m)