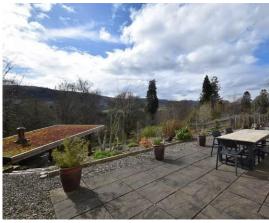

Off-street parking is provided by a mono-bloc driveway which leads to a single garage.

Outside, there are gardens front and rear. The lovely large split-level southwest facing back garden has been meticulously maintained and cleverly landscaped to offer a series of pathways and a variety of seating areas to capture the best of the sun and take in the envious countryside views.