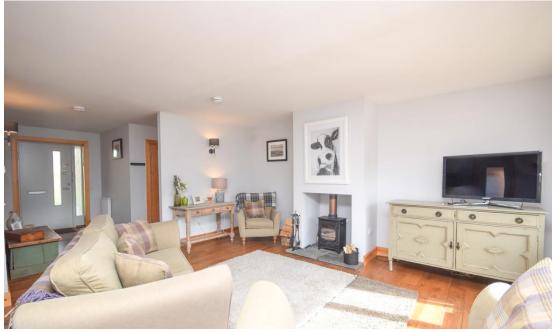

## Property Summary

Next Home are delighted to bring to the market this immaculately presented 3 bedroom detached bungalow situated in the most picturesque area of Croftinloan, Pitlochry.

The property is an ideal family home with well-proportioned accommodation set over one level comprising: A welcoming entrance, open plan lounge/dining room with wood-burning stove, space for a variety of free-standing furniture, spacious fully fitted kitchen, 3 double bedrooms with the principal bedroom benefiting from a dressing room and an en-suite, modern shower room and a utility room.

### LOUNGE

23' 3" x 14' 5" (7.09m x 4.39m)