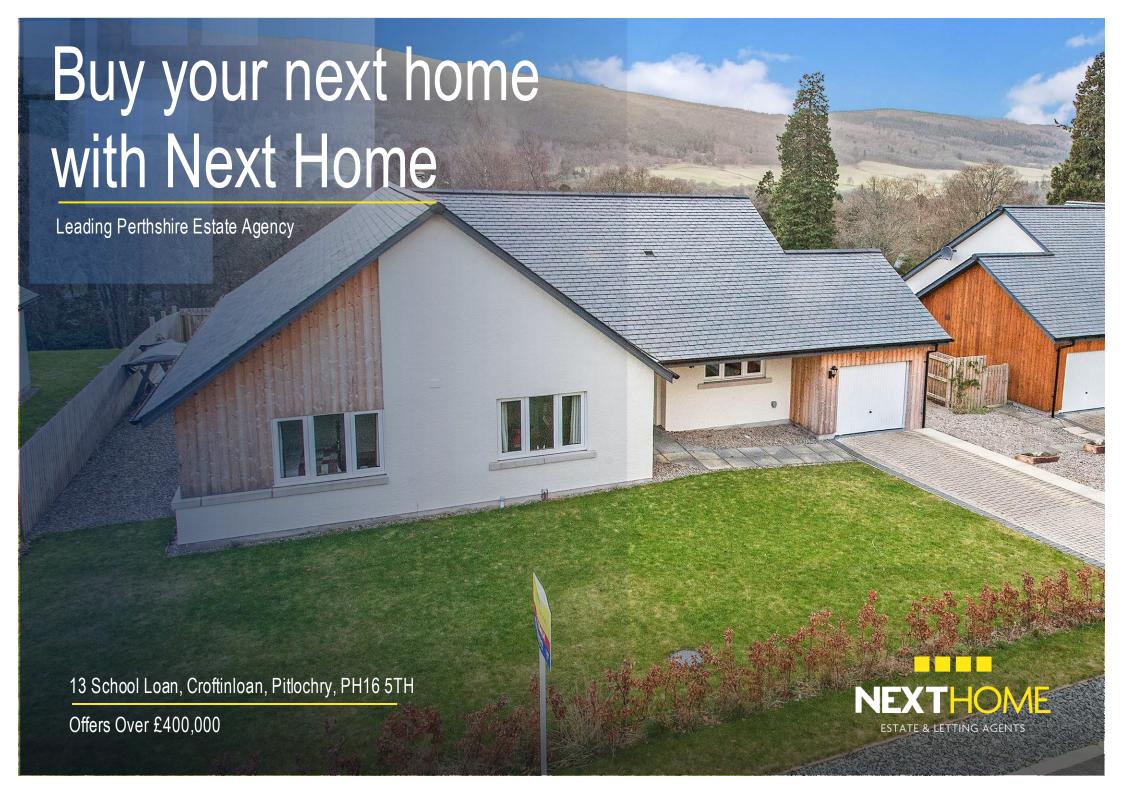

## Property Summary

Next Home are delighted to bring to the market this immaculately presented 3 bedroom detached bungalow situated in the most picturesque area of Croftinloan, Pitlochry.

The property is an ideal family home with well-proportioned accommodation set over one level comprising: A welcoming entrance, open plan lounge/dining room with wood-burning stove, space for a variety of free-standing furniture, spacious fully fitted kitchen, 3 double bedrooms with the principal bedroom benefiting from a dressing room and an en-suite, modern shower room and a utility room.

Off-street parking is provided by a mono-bloc driveway which leads to a single garage.

Outside, there are gardens front and rear. The lovely large split-level southwest facing back garden has been meticulously maintained and cleverly landscaped to offer a series of pathways and a variety of seating areas to capture the best of the sun and take in the envious countryside views.

Next Home - 13 School Loan, Croftinloan, Pitlochry, PH16 5TH