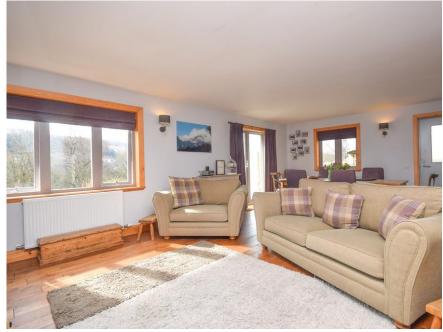

## Property Summary

Next Home are delighted to bring to the market this immaculately presented 3 bedroom detached bungalow situated in the most picturesque area of Croftinloan, Pitlochry.

The property is an ideal family home with well-proportioned accommodation set over one level comprising: A welcoming entrance, open plan lounge/dining room with wood-burning stove, space for a variety of free-standing furniture, spacious fully fitted kitchen, 3 double bedrooms with the principal bedroom benefiting from a dressing room and an en-suite, modern shower room and a utility room.

### LOUNGE

23' 3" x 14' 5" (7.09m x 4.39m)