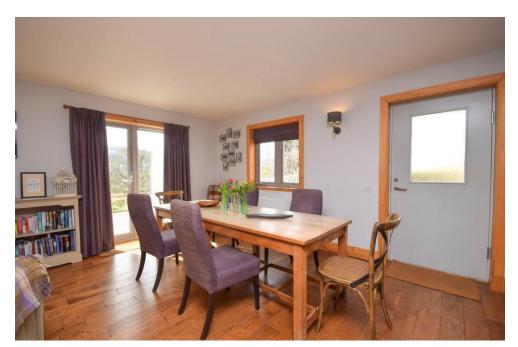

## Property Summary

Next Home are delighted to bring to the market this immaculately presented 3 bedroom detached bungalow situated in the most picturesque area of Croftinloan, Pitlochry.

The property is an ideal family home with well-proportioned accommodation set over one level comprising: A welcoming entrance, open plan lounge/dining room with wood-burning stove, space for a variety of free-standing furniture, spacious fully fitted kitchen, 3 double bedrooms with the principal bedroom benefiting from a dressing room and an en-suite, modern shower room and a utility room.

### LOUNGE

23' 3" x 14' 5" (7.09m x 4.39m)