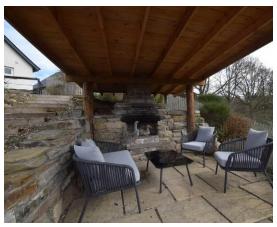

In addition, there is a sheltered seating area with an outdoor fireplace.

Oil fired heating and double glazing throughout.