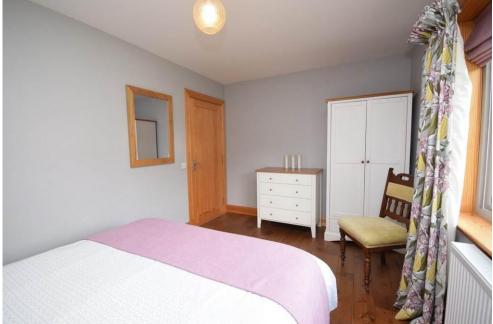

### BEDROOM

15'6" x 11'1" (4.72m x 3.38m)

### BEDROOM

14' x 9' 3" (4.27m x 2.82m)

### **BEDROOM**

13'9" x 10'5" (4.19m x 3.18m)