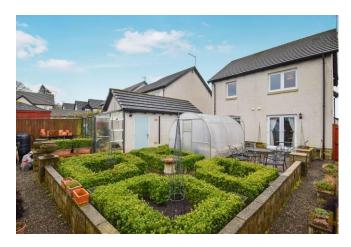

Warmth is provided through oil fired central heating and the windows have been double glazed throughout.

The rear garden has been maintained to a very high standard with mixture of mature shrubbery, plants and timber fencing to the borders.

There is also a patio area ideal for relaxing hosting in the summer months.