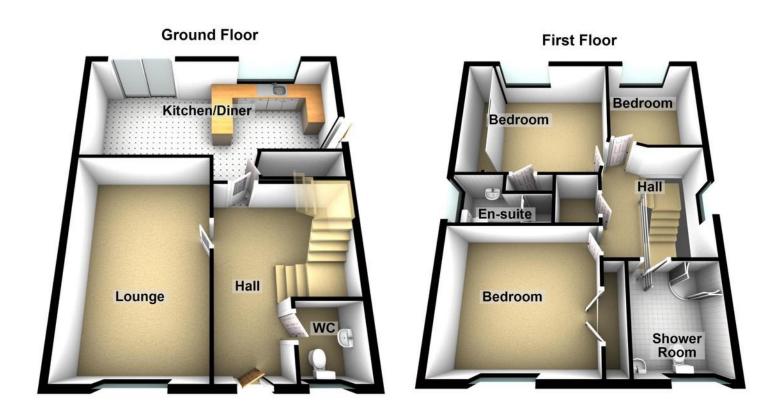

### Floorplans

#### Property Room sizes

**ENTRANCE HALL** 

15' 7" x 4' 10" (4.75m x 1.47m)

LOUNGE

17' 3" x 11' 6" (5.26m x 3.51m)

KITCHEN/DINER

20'5" x 12'9" (6.22m x 3.89m)

LANDING

**BEDROOM** 

13' 7" x 11' 7" (4.14m x 3.53m)

**ENSUITE** 

8' 1" x 5' 7" (2.46m x 1.7m)

**BEDROOM** 

11'8" x 9' 7" (3.56m x 2.92m)

**BEDROOM** 

10' 7" x 8' 7" (3.23m x 2.62m)

SHOWER ROOM

6'9" x 6' 7" (2.06m x 2.01m)

W/C

6' 2" x 4' 2" (1.88m x 1.27m)

PLEASE NOTE: These particulars whilst believed to be accurate are set out as a general outline only for guidance and do not constitute any part of an offer or contract intending, purchasers should not rely on them as statements or representations of fact, but must satisfy themselves by inspection or otherwise as to their accuracy. No person in this firm's employment has the authority to make or give representation or warranty in respect of the property. All roomsizes are approximate and for general guidance only. They cannot be relied upon for fitting carpets, fumiture etc.