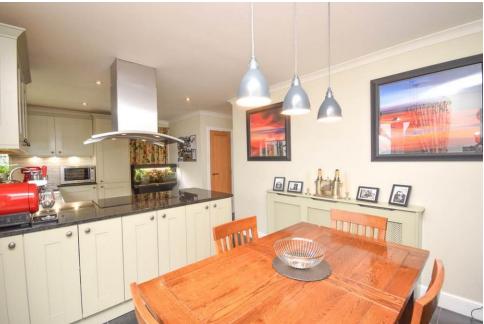

## Property Summary

Next Home are delighted to bring to the market this immaculately presented 3 bedroom detached villa situated in the popular village of Blackford.

Split over two levels the property provides excellent spacious family living accommodation which comprises of: entrance hall, w/c spacious lounge, modern fully fitted kitchen with Granite worktops which is open to the dining area, landing, 3 bedrooms with principal en-suite and newly fitted shower room.

### Key property features

- **♥** Oak doors
- **У** Fully fitted kitchen with Granite worktops
- **✓** Modern shower room
- **♥** Principal en-suite
- **♥** Fitted Sharps wardrobes
- **✓** Single garage
- ✓ Quiet location
- **♥** Countryside views
- **У** Ideal for the commuter
- ✓ Oil fired heating