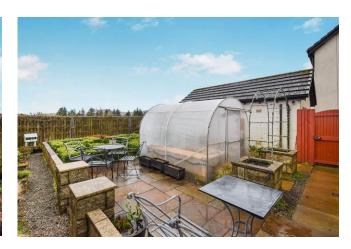

Warmth is provided through oil fired central heating and the windows have been double glazed throughout.

The rear garden has been maintained to a very high standard with mixture of mature shrubbery, plants and timber fencing to the borders.

There is also a patio area ideal for relaxing hosting in the summer months.