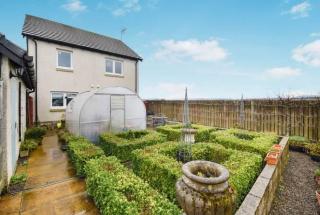

Warmth is provided through oil fired central heating and the windows have been double glazed throughout.

The rear garden has been maintained to a very high standard with mixture of mature shrubbery, plants and timber fencing to the borders.

There is also a patio area ideal for relaxing hosting in the summer months.