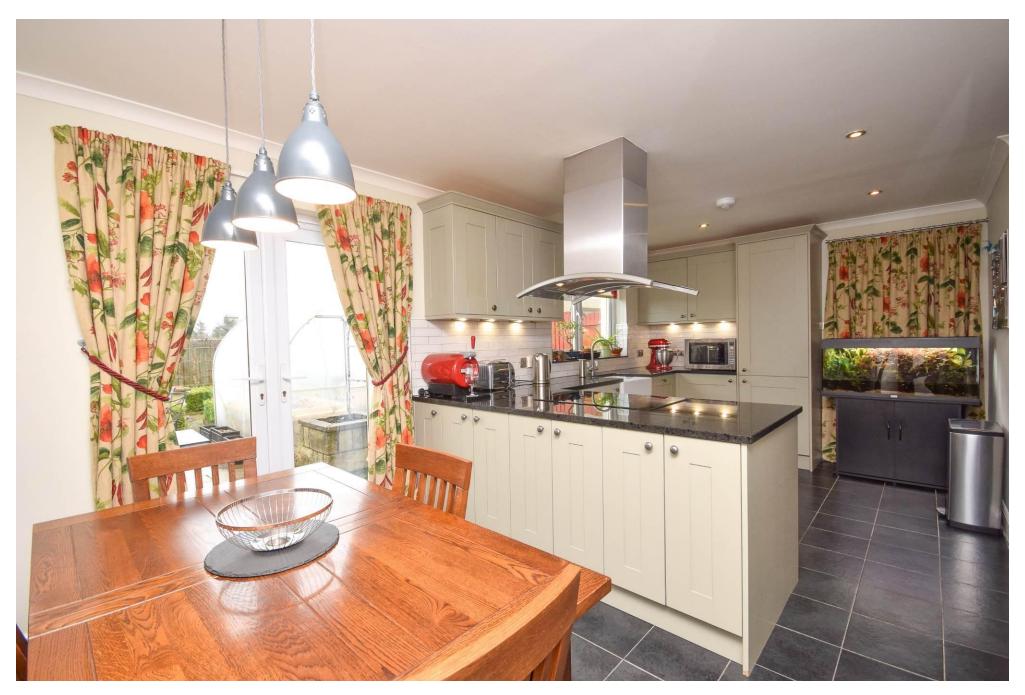

## Property Summary

Next Home are delighted to bring to the market this immaculately presented 3 bedroom detached villa situated in the popular village of Blackford.

Split over two levels the property provides excellent spacious family living accommodation which comprises of: entrance hall, w/c spacious lounge, modern fully fitted kitchen with Granite worktops which is open to the dining area, landing, 3 bedrooms with principal en-suite and newly fitted shower room.

### Key property features

- **♥** Oak doors
- **У** Fully fitted kitchen with Granite worktops
- **✓** Modern shower room
- **♥** Principal en-suite
- **♥** Fitted Sharps wardrobes
- **✓** Single garage
- ✓ Quiet location
- **♥** Countryside views
- **У** Ideal for the commuter
- ✓ Oil fired heating