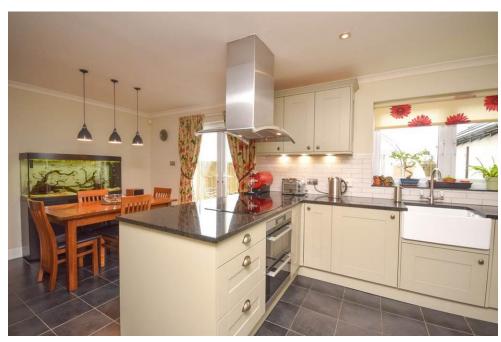

## Property Summary

Next Home are delighted to bring to the market this immaculately presented 3 bedroom detached villa situated in the popular village of Blackford.

Split over two levels the property provides excellent spacious family living accommodation which comprises of: entrance hall, w/c spacious lounge, modern fully fitted kitchen with Granite worktops which is open to the dining area, landing, 3 bedrooms with principal en-suite and newly fitted shower room.

### Key property features

- **♥** Oak doors
- **У** Fully fitted kitchen with Granite worktops
- **✓** Modern shower room
- **♥** Principal en-suite
- **♥** Fitted Sharps wardrobes
- **✓** Single garage
- ✓ Quiet location
- **♥** Countryside views
- **У** Ideal for the commuter
- ✓ Oil fired heating