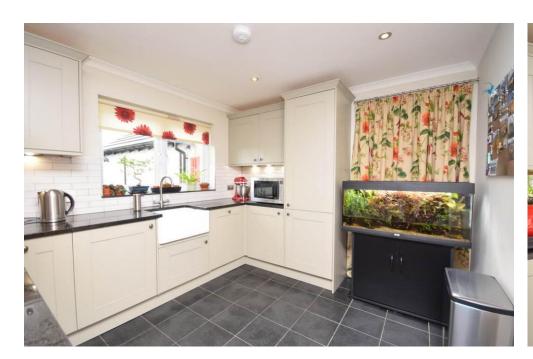

## Property Summary

Next Home are delighted to bring to the market this immaculately presented 3 bedroom detached villa situated in the popular village of Blackford.

Split over two levels the property provides excellent spacious family living accommodation which comprises of: entrance hall, w/c spacious lounge, modern fully fitted kitchen with Granite worktops which is open to the dining area, landing, 3 bedrooms with principal en-suite and newly fitted shower room.

### Key property features

- **♥** Oak doors
- **У** Fully fitted kitchen with Granite worktops
- **✓** Modern shower room
- **♥** Principal en-suite
- **♥** Fitted Sharps wardrobes
- **✓** Single garage
- ✓ Quiet location
- **♥** Countryside views
- **У** Ideal for the commuter
- ✓ Oil fired heating