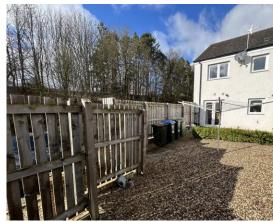

To the side of the property there is plenty allocated off-street parking.

The rear garden is low maintenance with timber fencing, patio and pebbles throughout. Just a few meters down the road is a lovely path running along the bottom of Auchterarder, ideal for walks with the family and pets.