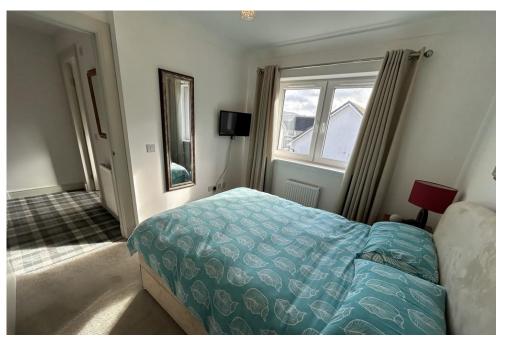

### BEDROOM 1

10'0" x 8' 7" (3.05m x 2.62m)

### BEDROOM 2

11'6" x 8' 8" (3.51m x 2.64m)

### BEDROOM 3

9'5"x8'2" (2.87m x 2.49m)