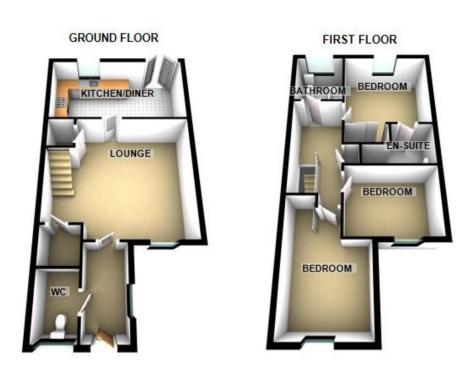

# Floorplans

### Property Room sizes

### **ENTRANCE HALL**

8'0" x 4' 2" (2.44m x 1.27m)

### CLOAKROOM

6'3" x 4'2" (1.91m x 1.27m)

### LIVING ROOM

16' 4" x 15' 0" (4.98m x 4.57m)

### KITCHEN/BREAKFAST ROOM

16' 2" x 9' 2" (4.93m x 2.79m)

### BEDROOM 1

10'0" x 8' 7" (3.05m x 2.62m)

### **ENSUITE**

### BEDROOM 2

11'6" x 8' 8" (3.51m x 2.64m)

### BEDROOM 3

9'5"x8'2" (2.87m x 2.49m)

### FAMILY BATHROOM

7'0" x 5' 7" (2.13m x 1.7m)

PLEASE NOTE: These particulars whilst believed to be accurate are set out as a general outline only for guidance and do not constitute any part of an offer or contract intending, purchasers should not rely on them as statements or representations of fact, but must satisfy themselves by inspection or otherwise as to their accuracy. No person in this firm's employment has the authority to make or give representation or warranty in respect of the property. All room sizes are approximate and for general guidance only. They cannot be relied upon for fitting carpets, fumiture etc.