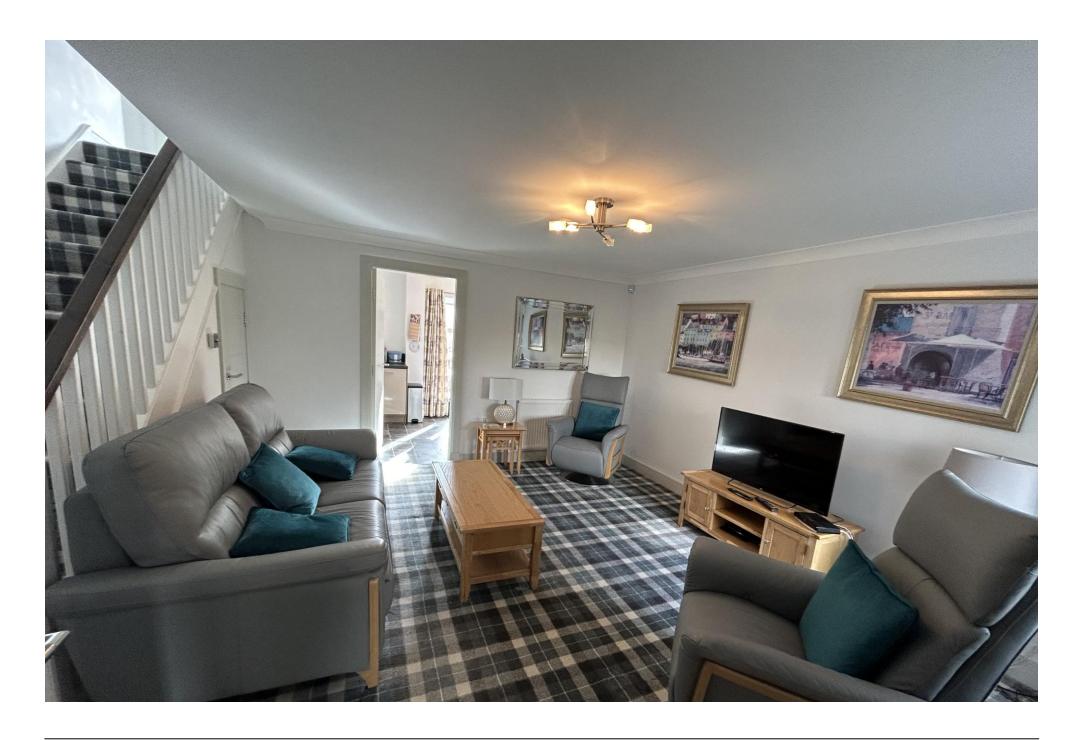

rs leading to the rear garden; family bathroom; 3 bedrooms with the principal having an en-suite shower room.

To the side of the property there is plenty allocated off-street parking.

The rear garden is low maintenance with timber fencing, patio and pebbles throughout. Just a few meters down the road is a lovely path running along the bottom of Auchterarder, ideal for walks with the family and pets.

Gas central heating and double glazing throughout.





# Key property features

- **❤** Beautifully presented 3 bedroom Property
- Y Private Rear Garden
- Ample off street parking
- Lovely Views
- **❤** Central Town location
- **У** Excellent for commuting
- All amenities walking distance
- **♥** Close to Local Schools
- **У** Lovely parks close by
- **У** Immaculate move in condition























Next Home - 37 Parkside, Auchterarder, PH3 1GG



# Floorplans



### Property Room sizes

### **ENTRANCE HALL**

8'0" x 4' 2" (2.44m x 1.27m)

### CLOAKROOM

6'3" x 4'2" (1.91m x 1.27m)

### LIVING ROOM

16' 4" x 15' 0" (4.98m x 4.57m)

### KITCHEN/BREAKFAST ROOM

16' 2" x 9' 2" (4.93m x 2.79m)

### BEDROOM 1

10'0" x 8' 7" (3.05m x 2.62m)

### **ENSUITE**

### BEDROOM 2

11'6" x 8' 8" (3.51m x 2.64m)

### BEDROOM 3

9'5"x8'2" (2.87m x 2.49m)

### FAMILY BATHROOM

7'0" x 5' 7" (2.13m x 1.7m)

PLEASE NOTE: These particulars whilst believed to be accurate are set out as a general outline only for guidance and do not constitute any part of an offer or contract intending, purchasers should not rely on them as statements or representations of fact, but must satisfy themselves