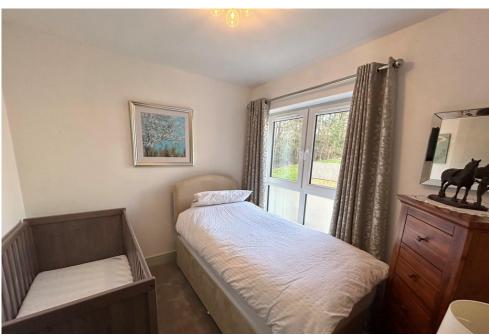

### BEDROOM 1

10'0" x 8' 7" (3.05m x 2.62m)

### BEDROOM 2

11'6" x 8' 8" (3.51m x 2.64m)

### BEDROOM 3

9'5"x8'2" (2.87m x 2.49m)