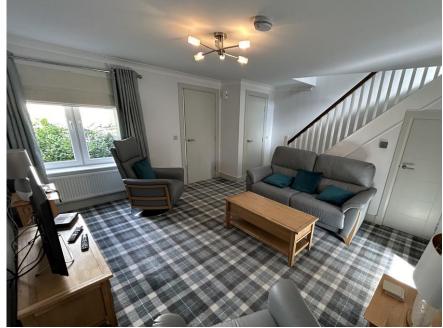

oors leading to the rear garden; family bathroom; 3 bedrooms with the principal having an en-suite shower room.

To the side of the property there is plenty allocated off-street parking.

The rear garden is low maintenance with timber fencing, patio and pebbles throughout. Just a few meters down the road is a lovely path running along the bottom of Auchterarder, ideal for walks with the family and pets.

Gas central heating and double glazing throughout.





# Key property features

- **❤** Beautifully presented 3 bedroom Property
- Y Private Rear Garden
- Ample off street parking
- Lovely Views
- **❤** Central Town location
- **У** Excellent for commuting
- All amenities walking distance
- **♥** Close to Local Schools
- **У** Lovely parks close by
- **У** Immaculate move in condition























Next Home - 37 Parkside, Auchterarder, PH3 1GG



# Floorplans



### Property Room sizes

### **ENTRANCE HALL**

8'0" x 4' 2" (2.44m x 1.27m)

### CLOAKROOM

6'3" x 4'2" (1.91m x 1.27m)

### LIVING ROOM

16' 4" x 15' 0" (4.98m x 4.57m)

### KITCHEN/BREAKFAST ROOM

16' 2" x 9' 2" (4.93m x 2.79m)

### BEDROOM 1

10'0" x 8' 7" (3.05m x 2.62m)

### **ENSUITE**

### BEDROOM 2

11'6" x 8' 8" (3.51m x 2.64m)

### BEDROOM 3

9'5"x8'2" (2.87m x 2.49m)

### FAMILY BATHROOM

7'0" x 5' 7" (2.13m x 1.7m)

PLEASE NOTE: These particulars whilst believed to be accurate are set out as a general outline only for guidance and do not constitute any part of an offer or contract intending, purchasers should not rely on them as statements or representations of fact, but must satisfy themselv