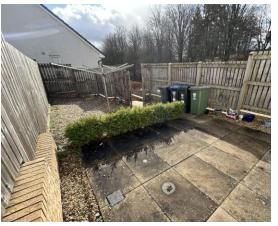

To the side of the property there is plenty allocated off-street parking.

The rear garden is low maintenance with timber fencing, patio and pebbles throughout. Just a few meters down the road is a lovely path running along the bottom of Auchterarder, ideal for walks with the family and pets.