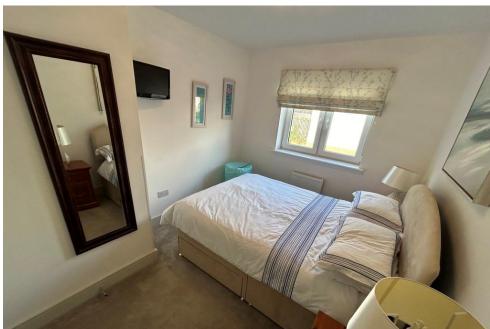

### BEDROOM 1

10'0" x 8' 7" (3.05m x 2.62m)

### BEDROOM 2

11'6" x 8' 8" (3.51m x 2.64m)

### BEDROOM 3

9'5"x8'2" (2.87m x 2.49m)