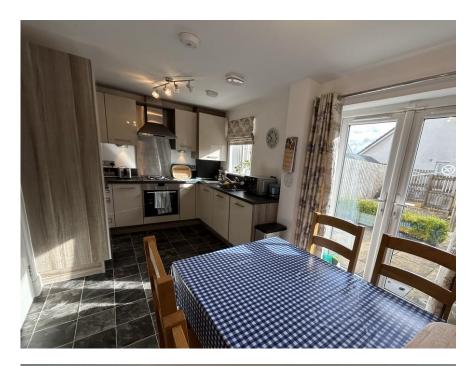

doors leading to the rear garden; family bathroom; 3 bedrooms with the principal having an en-suite shower room.

To the side of the property there is plenty allocated off-street parking.

The rear garden is low maintenance with timber fencing, patio and pebbles throughout. Just a few meters down the road is a lovely path running along the bottom of Auchterarder, ideal for walks with the family and pets.

Gas central heating and double glazing throughout.





# Key property features

- **❤** Beautifully presented 3 bedroom Property
- Y Private Rear Garden
- Ample off street parking
- Lovely Views
- **❤** Central Town location
- **У** Excellent for commuting
- All amenities walking distance
- **♥** Close to Local Schools
- **У** Lovely parks close by
- **У** Immaculate move in condition























Next Home - 37 Parkside, Auchterarder, PH3 1GG



# Floorplans



### Property Room sizes

### **ENTRANCE HALL**

8'0" x 4' 2" (2.44m x 1.27m)

### CLOAKROOM

6'3" x 4'2" (1.91m x 1.27m)

### LIVING ROOM

16' 4" x 15' 0" (4.98m x 4.57m)

### KITCHEN/BREAKFAST ROOM

16' 2" x 9' 2" (4.93m x 2.79m)

### BEDROOM 1

10'0" x 8' 7" (3.05m x 2.62m)

### **ENSUITE**

### BEDROOM 2

11'6" x 8' 8" (3.51m x 2.64m)

### BEDROOM 3

9'5"x8'2" (2.87m x 2.49m)

### FAMILY BATHROOM

7'0" x 5' 7" (2.13m x 1.7m)

PLEASE NOTE: These particulars whilst believed to be accurate are set out as a general outline only for guidance and do not constitute any part of an offer or contract intending, purchasers should not rely on them as statements or representations of fact, but must satisfy themse