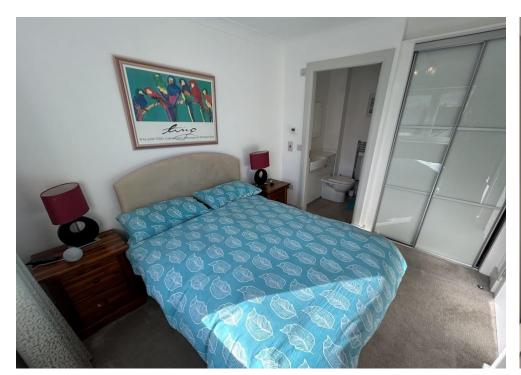

### BEDROOM 1

10'0" x 8' 7" (3.05m x 2.62m)

### BEDROOM 2

11'6" x 8' 8" (3.51m x 2.64m)

### BEDROOM 3

9'5"x8'2" (2.87m x 2.49m)