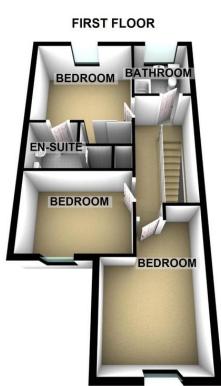

### Floorplans

9' 11" x 8' 7" (3.02m x 2.62m)

**ENSUITE** 

**BEDROOM** 

12'8" x 8' 7" (3.86m x 2.62m)

**BEDROOM** 

8' 11" x 8' 1" (2.72m x 2.46m)

**BATHROOM** 

7' x 5' 5" (2.13m x 1.65m)

PLEASE NOTE: These particulars whilst believed to be accurate are set out as a general outline only for guidance and do not constitute any part of an offer or contract intending, purchasers should not rely on them as statements or representations of fact, but must satisfy themselves by inspection or otherwise as to their accuracy. No person in this firm's employment has the authority to make or give representation or warranty in respect of the property. All room sizes are approximate and for general guidance only. They cannot be relied upon for fitting carpets, fumiture etc.