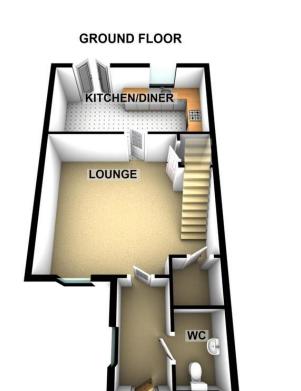

### Floorplans

#### Property Room Sizes

HALL

W/C

LOUNGE

16' 1" x 14' 6" (4.9m x 4.42m)

KITCHEN/DINER

16' 1" x 8' 6" (4.9m x 2.59m)

BEDROOM

PLEASE NOTE: These particulars whilst believed to be accurate are set out as a general outline only for guidance and do not constitute any part of an offer or contract intending, purchasers should not rely on them as statements or representations of fact, but must satisfy themselves by inspection or otherwise as to their accuracy. No person in this firm's employment has the authority to make or give representation or warranty in respect of the property. All room sizes are approximate and for general guidance only. They cannot be relied upon for fitting carpets, fumiture etc.