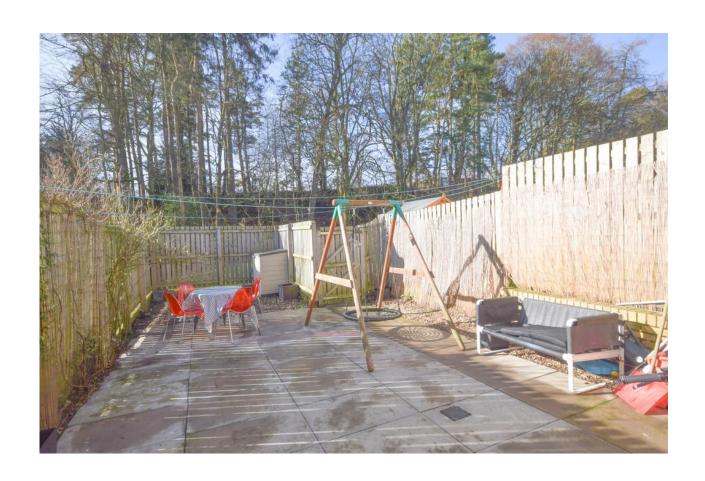

The property also benefits from having gas central heating and double glazing throughout.

To the side of the property there is allocated parking.

The rear garden is low maintenance with a mixture of paving and gravel chips enclosed with timber fencing. The garden offers a quiet and private haven to relax and enjoy during the summer months.

The location of the property is ideal for families and pets with a park located nearby.