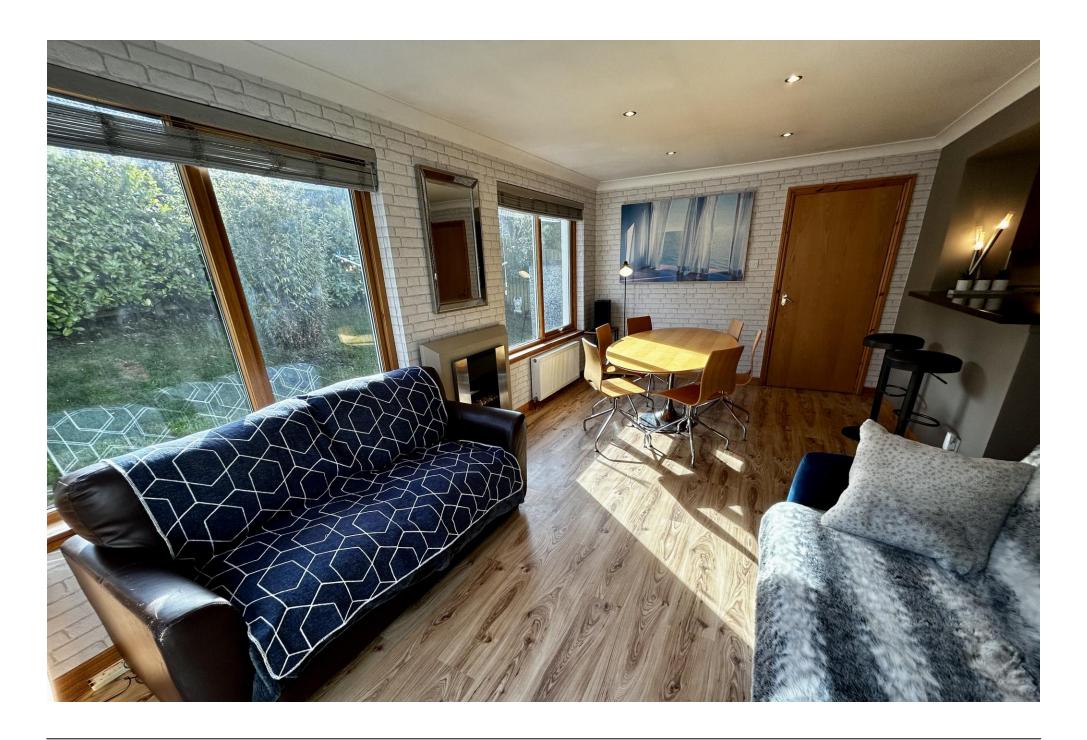

## Property Summary

We are delighted to bring to the market this immaculately presented DETACHED FOUR BEDROOM EXECUTIVE VILLA situated within a prime location in the village of Abernethy.

The bright and spacious accommodation comprises entrance vestibule with storage cupboard; WC; Lounge with feature fireplace and sliding doors to the rear garden; lovely open plan kitchen and sun room with fitted appliances and doors to the garden; utility room with door to the integral garage; bedroom/dining room; principal bedroom with en-suite shower room, mirrored sliding doors and open to the dressing room with fitted wardrobes (could be made into 5th bedroom if required); 2 further double bedrooms with fitted wardrobes and family bathroom with white suite.

**SUN LOUNGE** 

18' 2" x 11' 0" (5.54m x 3.35m)

**UTILITY ROOM** 

9'1" x 5' 4" (2.77m x 1.63m)

BEDROOM/DINING ROOM

11' 4" x 10' 7" (3.45m x 3.23m)

WC

**BEDROOM** 