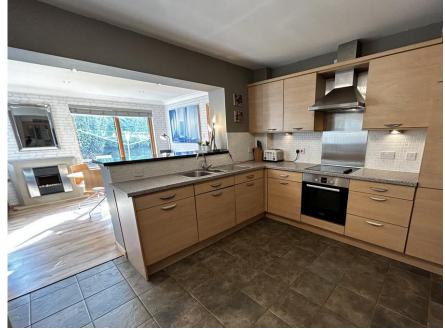

## Property Summary

We are delighted to bring to the market this immaculately presented DETACHED FOUR BEDROOM EXECUTIVE VILLA situated within a prime location in the village of Abernethy.

The bright and spacious accommodation comprises entrance vestibule with storage cupboard; WC; Lounge with feature fireplace and sliding doors to the rear garden; lovely open plan kitchen and sun room with fitted appliances and doors to the garden; utility room with door to the integral garage; bedroom/dining room; principal bedroom with en-suite shower room, mirrored sliding doors and open to the dressing room with fitted wardrobes (could be made into 5th bedroom if required); 2 further double bedrooms with fitted wardrobes and family bathroom with white suite.

#### **VESTIBULE**

6'3" x 3' 4" (1.91m x 1.02m)

HALL

9'4" x 6'8" (2.84m x 2.03m)

LOUNGE

19' 9" x 12' 0" (6.02m x 3.66m)

**KITCHEN** 

13'5" x 10'3" (4.09m x 3.12m)