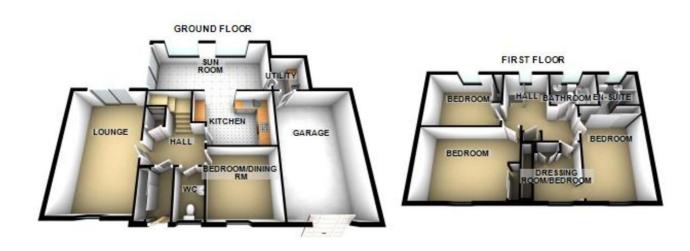

### Floorplans

### Property Room sizes

#### **VESTIBULE**

6'3" x 3' 4" (1.91m x 1.02m)

HALL

9'4" x 6'8" (2.84m x 2.03m)

LOUNGE

19' 9" x 12' 0" (6.02m x 3.66m)

**KITCHEN** 

13'5" x 10'3" (4.09m x 3.12m)

**SUN LOUNGE** 

18' 2" x 11' 0" (5.54m x 3.35m)

**UTILITY ROOM** 

9'1" x 5' 4" (2.77m x 1.63m)

BEDROOM/DINING ROOM

11' 4" x 10' 7" (3.45m x 3.23m)

WC

**BEDROOM** 

12' 10" x 10' 2" (3.91m x 3.1m)

**EN-SUITE** 

6'5" x 6'3" (1.96m x 1.91m)

DRESSING ROOM/BEDROOM

9'0"x6'11" (2.74m x 2.11m)

**BEDROOM** 

10' 9" x 9' 5" (3.28m x 2.87m)

**BEDROOM** 

10'0" x 9' 6" (3.05m x 2.9m)

**BATHROOM** 

6' 11" x 6' 4" (2.11m x 1.93m)

PLEASE NOTE: These particulars whilst believed to be accurate are set out as a general outline only for guidance and do not constitute any part of an offer or contract intending, purchasers should not rely on them as statements or representations of fact, but must satisfy themselves by inspection or otherwise as to their accuracy. No person in this firm's employment has the authority to make or give representation or warranty in respect of the property. All roomsizes are approximate and for general guidance only. They cannot be relied upon for fitting carpets, fumiture etc.