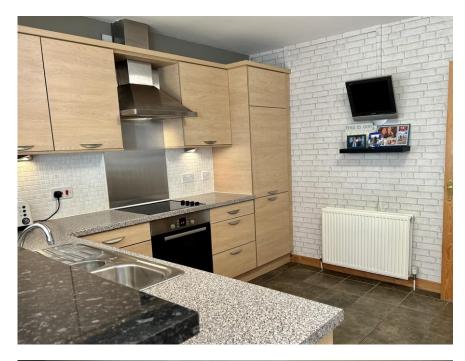

## Property Summary

We are delighted to bring to the market this immaculately presented DETACHED FOUR BEDROOM EXECUTIVE VILLA situated within a prime location in the village of Abernethy.

The bright and spacious accommodation comprises entrance vestibule with storage cupboard; WC; Lounge with feature fireplace and sliding doors to the rear garden; lovely open plan kitchen and sun room with fitted appliances and doors to the garden; utility room with door to the integral garage; bedroom/dining room; principal bedroom with en-suite shower room, mirrored sliding doors and open to the dressing room with fitted wardrobes (could be made into 5th bedroom if required); 2 further double bedrooms with fitted wardrobes and family bathroom with white suite.

#### **VESTIBULE**

6'3" x 3' 4" (1.91m x 1.02m)

HALL

9'4" x 6'8" (2.84m x 2.03m)

LOUNGE

19' 9" x 12' 0" (6.02m x 3.66m)

**KITCHEN** 

13'5" x 10'3" (4.09m x 3.12m)