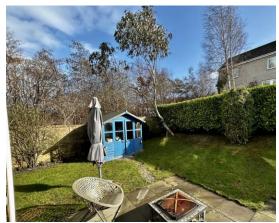

There is double glazing and oil central heating throughout.

The front driveway leads to the garage and the gardens grounds are laid to lawn with a paved patio area providing an ideal haven for relaxing during the summer months.