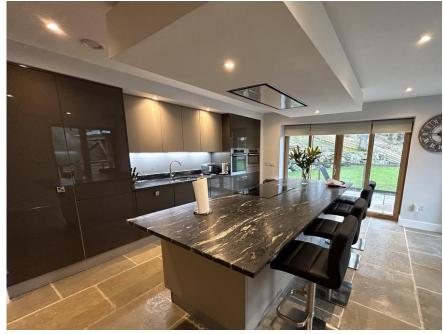

azing throughout with the exception of the glazed screen at the front door which is double glazed.

There is an Integral double garage and driveway accommodating several vehicles.

The large garden is laid to lawn with attractive paved patio area. The views towards the top tier of the garden towards the River and beyond are magnificent.





### Key property features

- ♥ Bespoke Detached Villa
- ✓ Contemporary & Traditional Features
- ✓ Finished to a very high specification
- Modern open plan living
- 4 Double Bedrooms
- **❤** Bathroom, Shower Room and 2 En-Suites
- ❤ Private Bio-disc drainage system & Mains water
- ✓ Air Source Heat Pump Heating & Underfloor heating on ground floor together with Triple Glazing
- **❤** Beautiful Landscaped Garden and views
- ♥ Double Garage & Driveway























Next Home - Sonas, Pitlochry, PH16 5JT



## Floorplans











### Property Room sizes

### **ENTRANCE HALL**

14' 7" x 10' 5" (4.44m x 3.18m)

### LOUNGE

19' 0" x 18' 6" (5.79m x 5.64m)

### KITCHEN/DINING ROOM

34' 6" x 19' 8 (widest points)" (10.52m x 5.99m)

### UTILITY ROOM

10' 0" x 5' 10" (3.05m x 1.78m)

### SHOWER ROOM

9' 1" x 6' 10" (2.77m x 2.08m)

### LANDING

27' 6" x 4' 0" (8.38m x 1.22m)

### PRINCIPAL BEDROOM

20' 7" x 13' 0" (6.27m x 3.96m)

### **EN-SUITE**

7' 7" x 6' 8" (2.31m x 2.03m)

### **BEDROOM**

19' 5" x 13' 1" (5.92m x 3.99m)

### **EN-SUITE SHOWER ROOM**

7' 5" x 7' 2" (2.26m x 2.18m)

### **BEDROOM**

21' 1" x 16' 8" (6.43m x 5.08m)

### BEDROOM

15' 7" x 14' 0" (4.75m x 4.27m)

### BATHROOM

8' 7" x 7' 5" (2.62m x 2.26m)

### DOUBLE