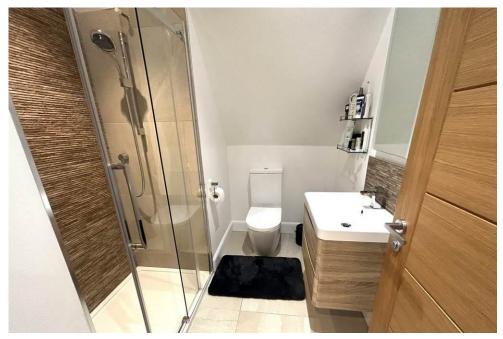

The accommodation comprises wide entrance hall; open plan living/dining/kitchen with integrated appliances, doors to the garden and a split level leads to the formal lounge; utility room; modern shower room; family bathroom with roll top tub; 4 double bedrooms with exceptional storage, 2 of which benefit from having en-suite shower rooms.

### SHOWER ROOM

9' 1" x 6' 10" (2.77m x 2.08m)

### **EN-SUITE**

7' 7" x 6' 8" (2.31m x 2.03m)

### **EN-SUITE SHOWER ROOM**

7' 5" x 7' 2" (2.26m x 2.18m)

### BATHROOM

8' 7" x 7' 5" (2.62m x 2.26m)