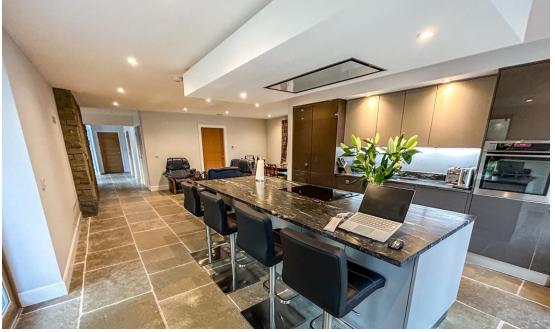

trade staircase and double sided wood burning stove.

The accommodation comprises wide entrance hall; open plan living/dining/kitchen with integrated appliances, doors to the garden and a split level leads to the formal lounge; utility room; modern shower room; family bathroom with roll top tub; 4 double bedrooms with exceptional storage, 2 of which benefit from having en-suite shower rooms.

The ground floor has underfloor heating and there is triple glazing throughout with the exception of the glazed screen at the front door which is double glazed.

There is an Integral double garage and driveway accommodating several vehicles.

The large garden is laid to lawn with attractive paved patio area. The views towards the top tier of the garden towards the River and beyond are magnificent.





### Key property features

- ♥ Bespoke Detached Villa
- ✓ Contemporary & Traditional Features
- ✓ Finished to a very high specification
- Modern open plan living
- 4 Double Bedrooms
- **❤** Bathroom, Shower Room and 2 En-Suites
- ❤ Private Bio-disc drainage system & Mains water
- ✓ Air Source Heat Pump Heating & Underfloor heating on ground floor together with Triple Glazing
- **❤** Beautiful Landscaped Garden and views
- ♥ Double Garage & Driveway























Next Home - Sonas, Pitlochry, PH16 5JT



## Floorplans











### Property Room sizes

### **ENTRANCE HALL**

14' 7" x 10' 5" (4.44m x 3.18m)

### LOUNGE

19' 0" x 18' 6" (5.79m x 5.64m)

### KITCHEN/DINING ROOM

34' 6" x 19' 8 (widest points)" (10.52m x 5.99m)

### UTILITY ROOM

10' 0" x 5' 10" (3.05m x 1.78m)

###