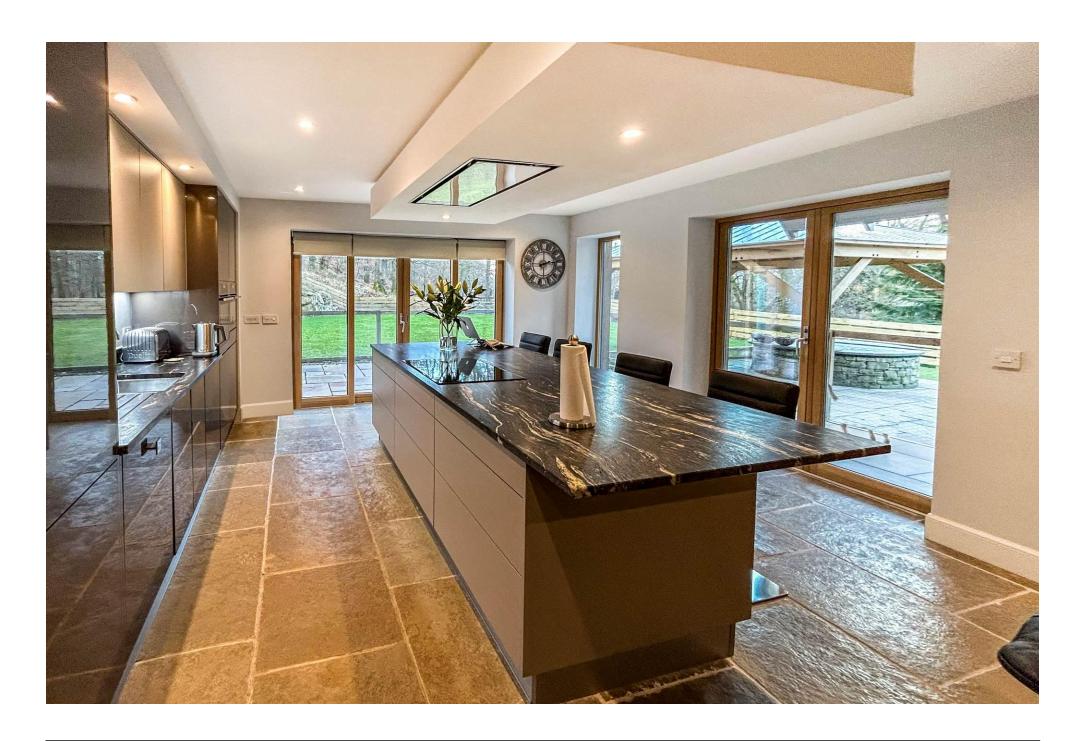

ing throughout with the exception of the glazed screen at the front door which is double glazed.

There is an Integral double garage and driveway accommodating several vehicles.

The large garden is laid to lawn with attractive paved patio area. The views towards the top tier of the garden towards the River and beyond are magnificent.





### Key property features

- ♥ Bespoke Detached Villa
- ✓ Contemporary & Traditional Features
- ✓ Finished to a very high specification
- Modern open plan living
- 4 Double Bedrooms
- **❤** Bathroom, Shower Room and 2 En-Suites
- ❤ Private Bio-disc drainage system & Mains water
- ✓ Air Source Heat Pump Heating & Underfloor heating on ground floor together with Triple Glazing
- **❤** Beautiful Landscaped Garden and views
- ♥ Double Garage & Driveway























Next Home - Sonas, Pitlochry, PH16 5JT



## Floorplans











### Property Room sizes

### **ENTRANCE HALL**

14' 7" x 10' 5" (4.44m x 3.18m)

### LOUNGE

19' 0" x 18' 6" (5.79m x 5.64m)

### KITCHEN/DINING ROOM

34' 6" x 19' 8 (widest points)" (10.52m x 5.99m)

### UTILITY ROOM

10' 0" x 5' 10" (3.05m x 1.78m)

### SHOWER ROOM

9' 1" x 6' 10" (2.77m x 2.08m)

### LANDING

27' 6" x 4' 0" (8.38m x 1.22m)

### PRINCIPAL BEDROOM

20' 7" x 13' 0" (6.27m x 3.96m)

### **EN-SUITE**

7' 7" x 6' 8" (2.31m x 2.03m)

### **BEDROOM**

19' 5" x 13' 1" (5.92m x 3.99m)

### **EN-SUITE SHOWER ROOM**

7' 5" x 7' 2" (2.26m x 2.18m)

### **BEDROOM**

21' 1" x 16' 8" (6.43m x 5.08m)

### BEDROOM

15' 7" x 14' 0" (4.75m x 4.27m)

### BATHROOM

8' 7" x 7' 5" (2.62m x 2.26m)

### DOUBLE G