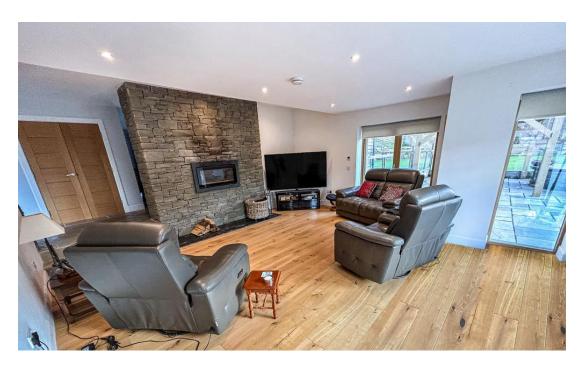

## Property Summary

We are delighted to bring to the market this Bespoke DETACHED EXECUTIVE FOUR BEDROOM VILLA situated within a quiet location on the fringe of the town of Pitlochry.

The property offers spacious open plan living and combines traditional stone with contemporary design. The finishings throughout are to an exceptionally high standard including solid Oak doors and facings, glass balustrade staircase and double sided wood burning stove.

The accommodation comprises wide entrance hall; open plan living/dining/kitchen with integrated appliances, doors to the garden and a split level leads to the formal lounge; utility room; modern shower room; family bathroom with roll top tub; 4 double bedrooms with exceptional storage, 2 of which benefit from having en-suite shower rooms.