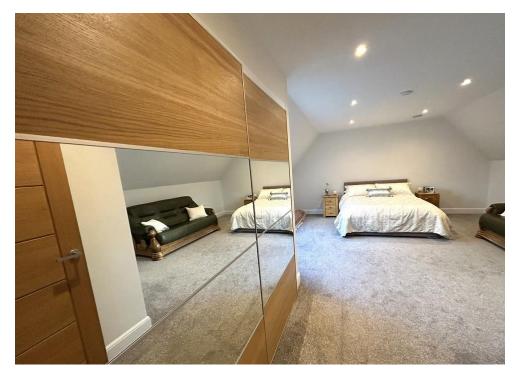

## Property Summary

We are delighted to bring to the market this Bespoke DETACHED EXECUTIVE FOUR BEDROOM VILLA situated within a quiet location on the fringe of the town of Pitlochry.

The property offers spacious open plan living and combines traditional stone with contemporary design. The finishings throughout are to an exceptionally high standard including solid Oak doors and facings, glass balustrade staircase and double sided wood burning stove.

The accommodation comprises wide entrance hall; open plan living/dining/kitchen with integrated appliances, doors to the garden and a split level leads to the formal lounge; utility room; modern shower room; family bathroom with roll top tub; 4 double bedrooms with exceptional storage, 2 of which benefit from having en-suite shower rooms.

### PRINCIPAL BEDROOM

20' 7" x 13' 0" (6.27m x 3.96m)

### **BEDROOM**

19' 5" x 13' 1" (5.92m x 3.99m)

### **BEDROOM**

21' 1" x 16' 8" (6.43m x 5.08m)

### BEDROOM

15' 7" x 14' 0" (4.75m x 4.27m)