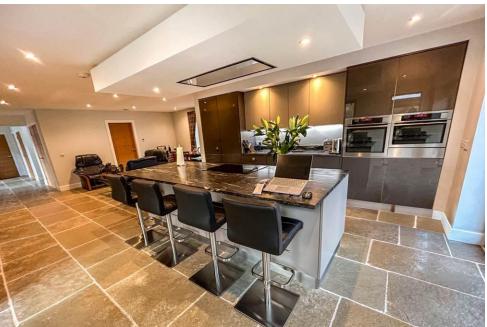

The accommodation comprises wide entrance hall; open plan living/dining/kitchen with integrated appliances, doors to the garden and a split level leads to the formal lounge; utility room; modern shower room; family bathroom with roll top tub; 4 double bedrooms with exceptional storage, 2 of which benefit from having en-suite shower rooms.

### KITCHEN/DINING ROOM

34' 6" x 19' 8 (widest points)" (10.52m x 5.99m)