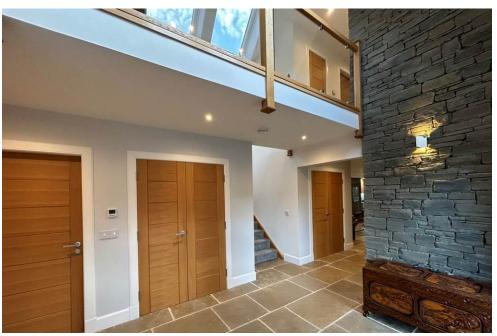

The accommodation comprises wide entrance hall; open plan living/dining/kitchen with integrated appliances, doors to the garden and a split level leads to the formal lounge; utility room; modern shower room; family bathroom with roll top tub; 4 double bedrooms with exceptional storage, 2 of which benefit from having en-suite shower rooms.

### LANDING

27' 6" x 4' 0" (8.38m x 1.22m)