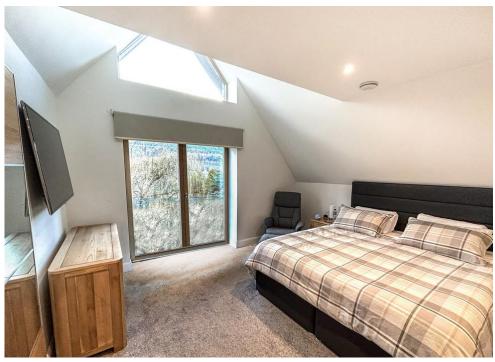

## Property Summary

We are delighted to bring to the market this Bespoke DETACHED EXECUTIVE FOUR BEDROOM VILLA situated within a quiet location on the fringe of the town of Pitlochry.

The property offers spacious open plan living and combines traditional stone with contemporary design. The finishings throughout are to an exceptionally high standard including solid Oak doors and facings, glass balustrade staircase and double sided wood burning stove.

The accommodation comprises wide entrance hall; open plan living/dining/kitchen with integrated appliances, doors to the garden and a split level leads to the formal lounge; utility room; modern shower room; family bathroom with roll top tub; 4 double bedrooms with exceptional storage, 2 of which benefit from having en-suite shower rooms.

### PRINCIPAL BEDROOM

20' 7" x 13' 0" (6.27m x 3.96m)

### **BEDROOM**

19' 5" x 13' 1" (5.92m x 3.99m)

### **BEDROOM**

21' 1" x 16' 8" (6.43m x 5.08m)

### BEDROOM

15' 7" x 14' 0" (4.75m x 4.27m)