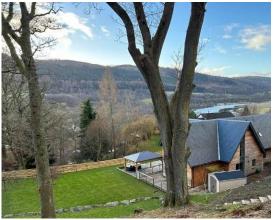

# About the Area

The property is located between Ballinluig and Pitlochry and set within a beautiful, tranquil countryside location.

Pitlochry is set in the heart of the beautiful Perthshire countryside and is served by a wide range of local facilities and amenities including shopping, banking, professional offices, doctor's surgery and a community hospital.

The large garden is laid to lawn with attractive paved patio area. The views towards the top tier of the garden towards the River and beyond are magnificent.