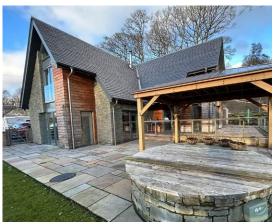

## Property Summary

We are delighted to bring to the market this Bespoke DETACHED EXECUTIVE FOUR BEDROOM VILLA situated within a quiet location on the fringe of the town of Pitlochry.

The property offers spacious open plan living and combines traditional stone with contemporary design. The finishings throughout are to an exceptionally high standard including solid Oak doors and facings, glass balustrade staircase and double sided wood burning stove.

The ground floor has underfloor heating and there is triple glazing throughout with the exception of the glazed screen at the front door which is double glazed.

There is an Integral double garage and driveway accommodating several vehicles.

### Key property features

- ♥ Bespoke Detached Villa
- ✓ Contemporary & Traditional Features
- ✓ Finished to a very high specification
- Modern open plan living
- 4 Double Bedrooms
- **❤** Bathroom, Shower Room and 2 En-Suites
- ❤ Private Bio-disc drainage system & Mains water
- ✓ Air Source Heat Pump Heating & Underfloor heating on ground floor together with Triple Glazing
- **❤** Beautiful Landscaped Garden and views
- ♥ Double Garage & Driveway