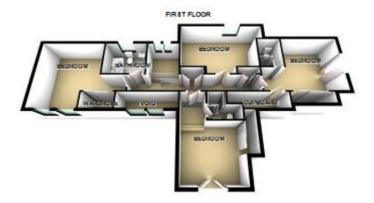

## Floorplans

### LANDING

27' 6" x 4' 0" (8.38m x 1.22m)

### PRINCIPAL BEDROOM

20' 7" x 13' 0" (6.27m x 3.96m)

### **EN-SUITE**

7' 7" x 6' 8" (2.31m x 2.03m)

### **BEDROOM**

19' 5" x 13' 1" (5.92m x 3.99m)

### **EN-SUITE SHOWER ROOM**

7' 5" x 7' 2" (2.26m x 2.18m)

### **BEDROOM**

21' 1" x 16' 8" (6.43m x 5.08m)

### BEDROOM

15' 7" x 14' 0" (4.75m x 4.27m)

### BATHROOM

8' 7" x 7' 5" (2.62m x 2.26m)