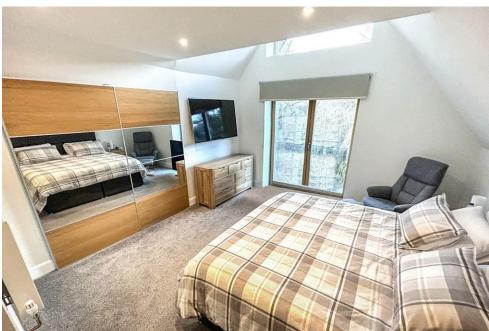

## Property Summary

We are delighted to bring to the market this Bespoke DETACHED EXECUTIVE FOUR BEDROOM VILLA situated within a quiet location on the fringe of the town of Pitlochry.

The property offers spacious open plan living and combines traditional stone with contemporary design. The finishings throughout are to an exceptionally high standard including solid Oak doors and facings, glass balustrade staircase and double sided wood burning stove.

The accommodation comprises wide entrance hall; open plan living/dining/kitchen with integrated appliances, doors to the garden and a split level leads to the formal lounge; utility room; modern shower room; family bathroom with roll top tub; 4 double bedrooms with exceptional storage, 2 of which benefit from having en-suite shower rooms.

### PRINCIPAL BEDROOM

20' 7" x 13' 0" (6.27m x 3.96m)

### **BEDROOM**

19' 5" x 13' 1" (5.92m x 3.99m)

### **BEDROOM**

21' 1" x 16' 8" (6.43m x 5.08m)

### BEDROOM

15' 7" x 14' 0" (4.75m x 4.27m)