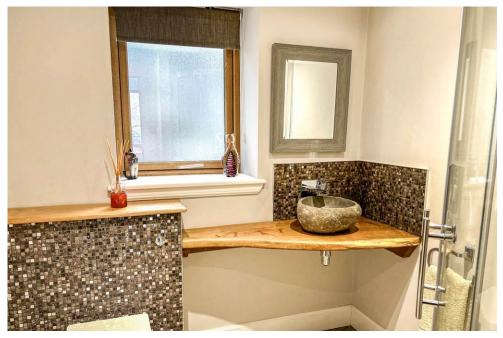

The accommodation comprises wide entrance hall; open plan living/dining/kitchen with integrated appliances, doors to the garden and a split level leads to the formal lounge; utility room; modern shower room; family bathroom with roll top tub; 4 double bedrooms with exceptional storage, 2 of which benefit from having en-suite shower rooms.

### SHOWER ROOM

9' 1" x 6' 10" (2.77m x 2.08m)