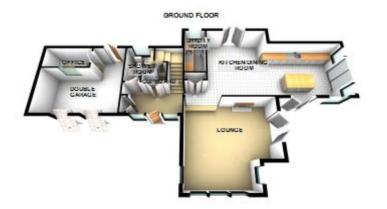

## Floorplans

### **ENTRANCE HALL**

14' 7" x 10' 5" (4.44m x 3.18m)

### LOUNGE

19' 0" x 18' 6" (5.79m x 5.64m)

### KITCHEN/DINING ROOM

34' 6" x 19' 8 (widest points)" (10.52m x 5.99m)

### UTILITY ROOM

10' 0" x 5' 10" (3.05m x 1.78m)

### SHOWER ROOM

9' 1" x 6' 10" (2.77m x 2.08m)

### DOUBLE GARAGE

18' 8" x 18' 0" (5.69m x 5.49m)

PLEASE NOTE: These particulars whilst believed to be accurate are set out as a general outline only for guidance and do not constitute any part of an offer or contract intending, purchasers should not rely on them as statements or representations of fact, but must satisfy themselves by inspection or otherwise as to their accuracy. No person in this firm's employment has the authority to make or give representation or warranty in respect of the property. All roomsizes are approximate and for general guidance only. They cannot be relied upon for fitting carpets, fumiture etc.