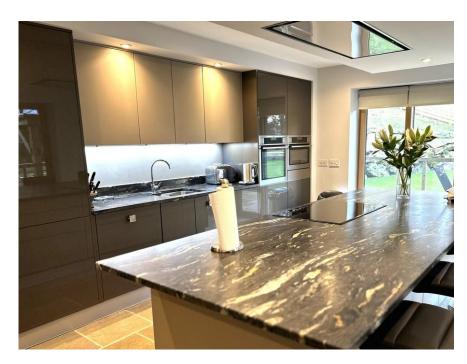

glazing throughout with the exception of the glazed screen at the front door which is double glazed.

There is an Integral double garage and driveway accommodating several vehicles.

The large garden is laid to lawn with attractive paved patio area. The views towards the top tier of the garden towards the River and beyond are magnificent.





### Key property features

- ♥ Bespoke Detached Villa
- ✓ Contemporary & Traditional Features
- ✓ Finished to a very high specification
- Modern open plan living
- 4 Double Bedrooms
- **❤** Bathroom, Shower Room and 2 En-Suites
- ❤ Private Bio-disc drainage system & Mains water
- ✓ Air Source Heat Pump Heating & Underfloor heating on ground floor together with Triple Glazing
- **❤** Beautiful Landscaped Garden and views
- ♥ Double Garage & Driveway























Next Home - Sonas, Pitlochry, PH16 5JT



## Floorplans











### Property Room sizes

### **ENTRANCE HALL**

14' 7" x 10' 5" (4.44m x 3.18m)

### LOUNGE

19' 0" x 18' 6" (5.79m x 5.64m)

### KITCHEN/DINING ROOM

34' 6" x 19' 8 (widest points)" (10.52m x 5.99m)

### UTILITY ROOM

10' 0" x 5' 10" (3.05m x 1.78m)

### SHOWER ROOM

9' 1" x 6' 10" (2.77m x 2.08m)

### LANDING

27' 6" x 4' 0" (8.38m x 1.22m)

### PRINCIPAL BEDROOM

20' 7" x 13' 0" (6.27m x 3.96m)

### **EN-SUITE**

7' 7" x 6' 8" (2.31m x 2.03m)

### **BEDROOM**

19' 5" x 13' 1" (5.92m x 3.99m)

### **EN-SUITE SHOWER ROOM**

7' 5" x 7' 2" (2.26m x 2.18m)

### **BEDROOM**

21' 1" x 16' 8" (6.43m x 5.08m)

### BEDROOM

15' 7" x 14' 0" (4.75m x 4.27m)

### BATHROOM

8' 7" x 7' 5" (2.62m x 2.26m)

### DOUB