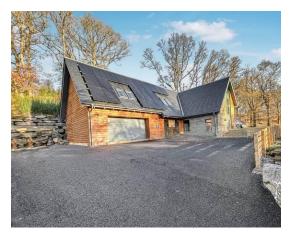

The ground floor has underfloor heating and there is triple glazing throughout with the exception of the glazed screen at the front door which is double glazed.

There is an Integral double garage and driveway accommodating several vehicles.

### Key property features

- ♥ Bespoke Detached Villa
- ✓ Contemporary & Traditional Features
- ✓ Finished to a very high specification
- Modern open plan living
- 4 Double Bedrooms
- **❤** Bathroom, Shower Room and 2 En-Suites
- ❤ Private Bio-disc drainage system & Mains water
- ✓ Air Source Heat Pump Heating & Underfloor heating on ground floor together with Triple Glazing
- **❤** Beautiful Landscaped Garden and views
- ♥ Double Garage & Driveway