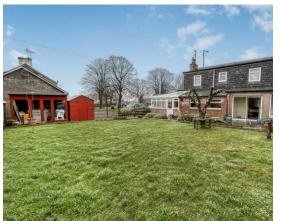

There is double glazing and gas central heating throughout.

Externally the property has an enclosed garden which is predominantly laid to lawn with planted borders and paved patio area.

Timber shed and summerhouse.