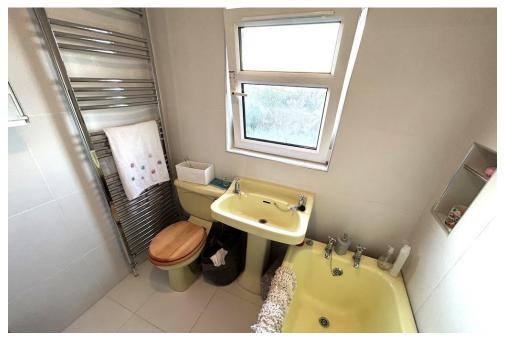

### **BATHROOM**

6'5" x 6' 1" (1.96m x 1.85m)

PLEASE NOTE: These particulars whilst believed to be accurate are set out as a general outline only for guidance and do not constitute any part of an offer or contract intending, purchasers should not rely on them as statements or representations of fact, but must satisfy themselves by inspection or otherwise as to their accuracy. No person in this firm's employment has the authority to make or give representation or warranty in respect of the property. All room sizes are approximate and for general guidance only. They cannot be relied upon for fitting carpets, fumiture etc.