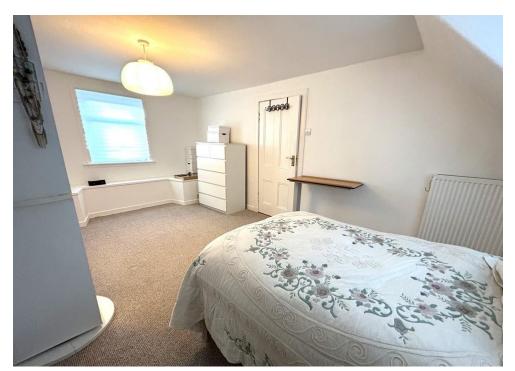

### **BEDROOM**

11' 10" x 7' 10" (3.61m x 2.39m)

### **BEDROOM**

18' 2" x 10' 0" (5.54m x 3.05m)

### **BEDROOM**

17' 10" x 10' 8" (5.44m x 3.25m)