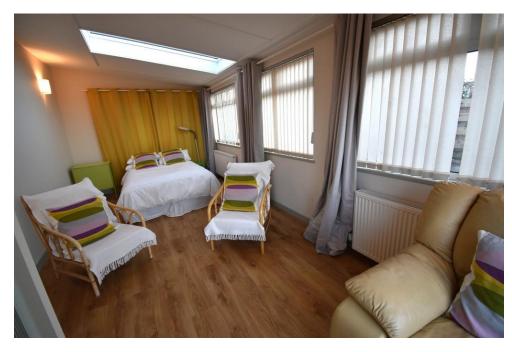

er room; sitting room with wood burning stove; lounge with wood burning stove; kitchen with Smeg cooker and open plan to a large dining area; sun lounge/bedroom; hall with sliding patio doors to the garden; 3 further double bedrooms and bathroom.

There is double glazing and gas central heating throughout.

Externally the property has an enclosed garden which is predominantly laid to lawn with planted borders and paved patio area.

Timber shed and summerhouse.

Early viewing is highly recommended.





### Key property features

- ✓ Versatile accommodation
- **৺** Wood burning Stoves
- **У** 3/4 Bedrooms
- **♥** Sitting Room and Lounge
- ❤ Kitchen and Dining area
- ❤ Sun Lounge/bedroom 4
- **♥** Conservatory
- **У** Enclosed Garden
- ✓ Gas central heating
- **♥** Quiet Location























Next Home - Roselea, High Street, Burrelton, Blairgowrie, PH13 9NX



## Floorplans





## Property Room sizes

### CONSERVATORY

13'0" x 7'8" (3.96m x 2.34m)

### SHOWER ROOM

8'0"x4'1" (2.44m x 1.24m)

### **BEDROOM**

11' 10" x 7' 10" (3.61m x 2.39m)

### LOUNGE

15' 10" x 10' 3" (4.83m x 3.12m)

### SITTING ROOM

15' 11" x 11' 0" (4.85m x 3.35m)

### KITCHEN

11'9" x 7'9" (3.58m x 2.36m)

### DINING AREA

13' 9" x 7' 1" (4.19m x 2.16m)

### SUN LOUNGE/BEDROOM 3

15' 11" x 11' 0" (4.85m x 3.35m)

### **BEDROOM**

18' 2" x 10' 0" (5.54m x 3.05m)

### **BEDROOM**

17' 10" x 10' 8" (5.44m x 3.25m)

### **BATHROOM**

6'5" x 6' 1" (1.96m x 1.85m)

PLEASE NOTE: These particulars whilst believed to be accurate are set out as a general outline only for guidance and do not constitut