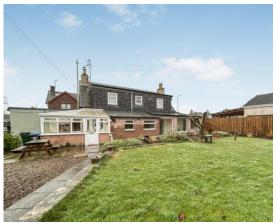

# Property Summary

A rare opportunity to purchase this charming DETACHED 3/4 FOUR BEDROOM TRADITIONAL VILLA situated within the desirable village of Burrelton.

The property offers spacious and versatile accommodation over 2 floors comprising conservatory; inner hall; shower room; sitting room with wood burning stove; lounge with wood burning stove; kitchen with Smeg cooker and open plan to a large dining area; sun lounge/bedroom; hall with sliding patio doors to the garden; 3 further double bedrooms and bathroom.

There is double glazing and gas central heating throughout.

Externally the property has an enclosed garden which is predominantly laid to lawn with planted borders and paved patio area.

Timber shed and summerhouse.