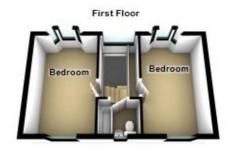

## Floorplans

## Property Room sizes

### **BEDROOM**

18' 2" x 10' 0" (5.54m x 3.05m)

### **BEDROOM**

17' 10" x 10' 8" (5.44m x 3.25m)

### **BATHROOM**

6'5" x 6' 1" (1.96m x 1.85m)

PLEASE NOTE: These particulars whilst believed to be accurate are set out as a general outline only for guidance and do not constitute any part of an offer or contract intending, purchasers should not rely on them as statements or representations of fact, but must satisfy themselves by inspection or otherwise as to their accuracy. No person in this firm's employment has the authority to make or give representation or warranty in respect of the property. All room sizes are approximate and for general guidance only. They cannot be relied upon for fitting carpets, fumiture etc.