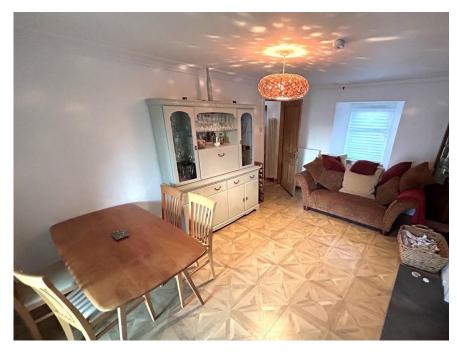

# Property Summary

A rare opportunity to purchase this charming DETACHED 3/4 FOUR BEDROOM TRADITIONAL VILLA situated within the desirable village of Burrelton.

The property offers spacious and versatile accommodation over 2 floors comprising conservatory; inner hall; shower room; sitting room with wood burning stove; lounge with wood burning stove; kitchen with Smeg cooker and open plan to a large dining area; sun lounge/bedroom; hall with sliding patio doors to the garden; 3 further double bedrooms and bathroom.

### DINING AREA

13' 9" x 7' 1" (4.19m x 2.16m)