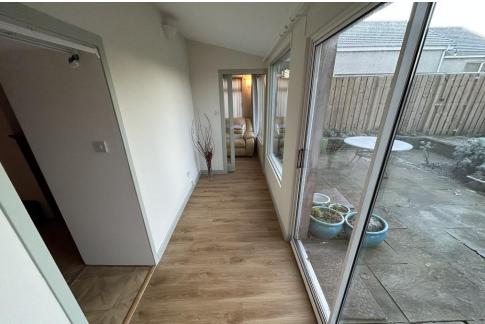

ower room; sitting room with wood burning stove; lounge with wood burning stove; kitchen with Smeg cooker and open plan to a large dining area; sun lounge/bedroom; hall with sliding patio doors to the garden; 3 further double bedrooms and bathroom.

There is double glazing and gas central heating throughout.

Externally the property has an enclosed garden which is predominantly laid to lawn with planted borders and paved patio area.

Timber shed and summerhouse.

Early viewing is highly recommended.





### Key property features

- ✓ Versatile accommodation
- **৺** Wood burning Stoves
- **У** 3/4 Bedrooms
- **♥** Sitting Room and Lounge
- ❤ Kitchen and Dining area
- ❤ Sun Lounge/bedroom 4
- **♥** Conservatory
- **У** Enclosed Garden
- ✓ Gas central heating
- **♥** Quiet Location























Next Home - Roselea, High Street, Burrelton, Blairgowrie, PH13 9NX



## Floorplans





## Property Room sizes

### CONSERVATORY

13'0" x 7'8" (3.96m x 2.34m)

### SHOWER ROOM

8'0"x4'1" (2.44m x 1.24m)

### **BEDROOM**

11' 10" x 7' 10" (3.61m x 2.39m)

### LOUNGE

15' 10" x 10' 3" (4.83m x 3.12m)

### SITTING ROOM

15' 11" x 11' 0" (4.85m x 3.35m)

### KITCHEN

11'9" x 7'9" (3.58m x 2.36m)

### DINING AREA

13' 9" x 7' 1" (4.19m x 2.16m)

### SUN LOUNGE/BEDROOM 3

15' 11" x 11' 0" (4.85m x 3.35m)

### **BEDROOM**

18' 2" x 10' 0" (5.54m x 3.05m)

### **BEDROOM**

17' 10" x 10' 8" (5.44m x 3.25m)

### **BATHROOM**

6'5" x 6' 1" (1.96m x 1.85m)

PLEASE NOTE: These particulars whilst believed to be accurate are set out as a general outline only for guidance and do not constit