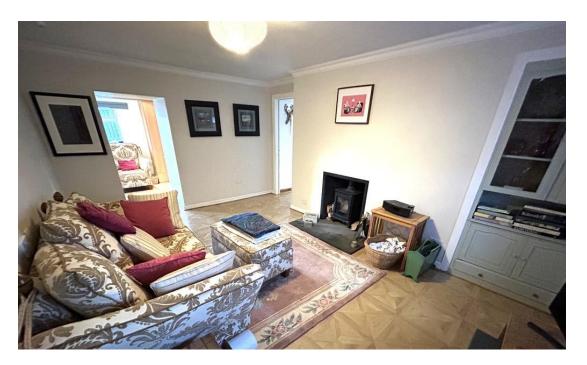

nearby.













# Property Summary

A rare opportunity to purchase this charming DETACHED 3/4 FOUR BEDROOM TRADITIONAL VILLA situated within the desirable village of Burrelton.

The property offers spacious and versatile accommodation over 2 floors comprising conservatory; inner hall; shower room; sitting room with wood burning stove; lounge with wood burning stove; kitchen with Smeg cooker and open plan to a large dining area; sun lounge/bedroom; hall with sliding patio doors to the garden; 3 further double bedrooms and bathroom.

There is double glazing and gas central heating throughout.

Externally the property has an enclosed garden which is predominantly laid to lawn with planted borders and paved patio area.

Timber shed and summerhouse.

Early viewing is highly recommended.





### Key property features

- ✓ Versatile accommodation
- **৺** Wood burning Stoves
- **У** 3/4 Bedrooms
- **♥** Sitting Room and Lounge
- ❤ Kitchen and Dining area
- ❤ Sun Lounge/bedroom 4
- **♥** Conservatory
- **У** Enclosed Garden
- ✓ Gas central heating
- **♥** Quiet Location























Next Home - Roselea, High Street, Burrelton, Blairgowrie, PH13 9NX



## Floorplans





## Property Room sizes

### CONSERVATORY

13'0" x 7'8" (3.96m x 2.34m)

### SHOWER ROOM

8'0"x4'1" (2.44m x 1.24m)

### **BEDROOM**

11' 10" x 7' 10" (3.61m x 2.39m)

### LOUNGE

15' 10" x 10' 3" (4.83m x 3.12m)

### SITTING ROOM

15' 11" x 11' 0" (4.85m x 3.35m)

### KITCHEN

11'9" x 7'9" (3.58m x 2.36m)

### DINING AREA

13' 9" x 7' 1" (4.19m x 2.16m)

### SUN LOUNGE/BEDROOM 3

15' 11" x 11' 0" (4.