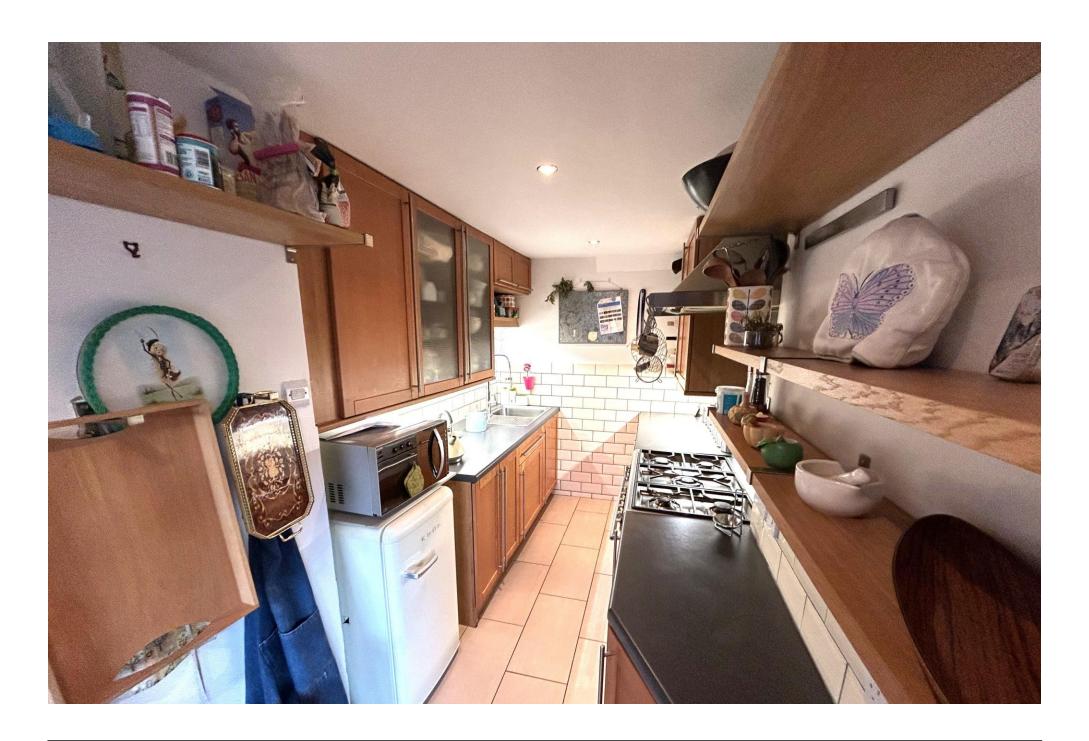

# Property Summary

A rare opportunity to purchase this charming DETACHED 3/4 FOUR BEDROOM TRADITIONAL VILLA situated within the desirable village of Burrelton.

The property offers spacious and versatile accommodation over 2 floors comprising conservatory; inner hall; shower room; sitting room with wood burning stove; lounge with wood burning stove; kitchen with Smeg cooker and open plan to a large dining area; sun lounge/bedroom; hall with sliding patio doors to the garden; 3 further double bedrooms and bathroom.

### KITCHEN

11'9" x 7'9" (3.58m x 2.36m)