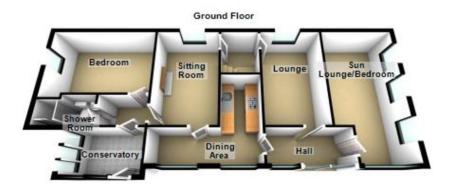

## Floorplans

## Property Room sizes

### CONSERVATORY

13'0" x 7'8" (3.96m x 2.34m)

### SHOWER ROOM

8'0"x4'1" (2.44m x 1.24m)

### LOUNGE

15' 10" x 10' 3" (4.83m x 3.12m)

### SITTING ROOM

15' 11" x 11' 0" (4.85m x 3.35m)

### KITCHEN

11'9" x 7'9" (3.58m x 2.36m)

### DINING AREA

13' 9" x 7' 1" (4.19m x 2.16m)

### SUN LOUNGE/BEDROOM 3

15' 11" x 11' 0" (4.85m x 3.35m)