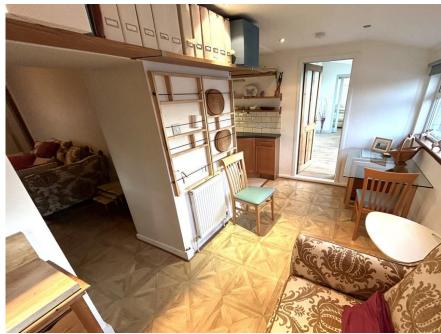

# Property Summary

A rare opportunity to purchase this charming DETACHED 3/4 FOUR BEDROOM TRADITIONAL VILLA situated within the desirable village of Burrelton.

The property offers spacious and versatile accommodation over 2 floors comprising conservatory; inner hall; shower room; sitting room with wood burning stove; lounge with wood burning stove; kitchen with Smeg cooker and open plan to a large dining area; sun lounge/bedroom; hall with sliding patio doors to the garden; 3 further double bedrooms and bathroom.

### SUN LOUNGE/BEDROOM 3

15' 11" x 11' 0" (4.85m x 3.35m)