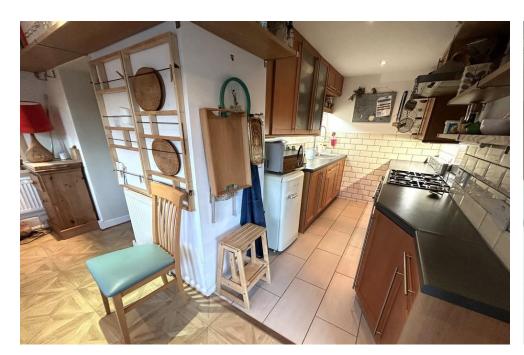

shower room; sitting room with wood burning stove; lounge with wood burning stove; kitchen with Smeg cooker and open plan to a large dining area; sun lounge/bedroom; hall with sliding patio doors to the garden; 3 further double bedrooms and bathroom.

There is double glazing and gas central heating throughout.

Externally the property has an enclosed garden which is predominantly laid to lawn with planted borders and paved patio area.

Timber shed and summerhouse.

Early viewing is highly recommended.





### Key property features

- ✓ Versatile accommodation
- **৺** Wood burning Stoves
- **У** 3/4 Bedrooms
- **♥** Sitting Room and Lounge
- ❤ Kitchen and Dining area
- ❤ Sun Lounge/bedroom 4
- **♥** Conservatory
- **У** Enclosed Garden
- ✓ Gas central heating
- **♥** Quiet Location























Next Home - Roselea, High Street, Burrelton, Blairgowrie, PH13 9NX



## Floorplans





## Property Room sizes

### CONSERVATORY

13'0" x 7'8" (3.96m x 2.34m)

### SHOWER ROOM

8'0"x4'1" (2.44m x 1.24m)

### **BEDROOM**

11' 10" x 7' 10" (3.61m x 2.39m)

### LOUNGE

15' 10" x 10' 3" (4.83m x 3.12m)

### SITTING ROOM

15' 11" x 11' 0" (4.85m x 3.35m)

### KITCHEN

11'9" x 7'9" (3.58m x 2.36m)

### DINING AREA

13' 9" x 7' 1" (4.19m x 2.16m)

### SUN LOUNGE/BEDROOM 3

15' 11" x 11' 0" (4.85m x 3.35m)

### **BEDROOM**

18' 2" x 10' 0" (5.54m x 3.05m)

### **BEDROOM**

17' 10" x 10' 8" (5.44m x 3.25m)

### **BATHROOM**

6'5" x 6' 1" (1.96m x 1.85m)

PLEASE NOTE: These particulars whilst believed to be accurate are set out as a general outline only for guidance and do not const