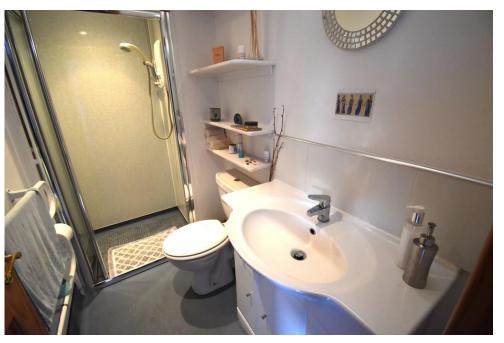

itting room with wood burning stove; lounge with wood burning stove; kitchen with Smeg cooker and open plan to a large dining area; sun lounge/bedroom; hall with sliding patio doors to the garden; 3 further double bedrooms and bathroom.

There is double glazing and gas central heating throughout.

Externally the property has an enclosed garden which is predominantly laid to lawn with planted borders and paved patio area.

Timber shed and summerhouse.

Early viewing is highly recommended.





### Key property features

- ✓ Versatile accommodation
- **৺** Wood burning Stoves
- **У** 3/4 Bedrooms
- **♥** Sitting Room and Lounge
- ❤ Kitchen and Dining area
- ❤ Sun Lounge/bedroom 4
- **♥** Conservatory
- **У** Enclosed Garden
- ✓ Gas central heating
- **♥** Quiet Location























Next Home - Roselea, High Street, Burrelton, Blairgowrie, PH13 9NX



## Floorplans





## Property Room sizes

### CONSERVATORY

13'0" x 7'8" (3.96m x 2.34m)

### SHOWER ROOM

8'0"x4'1" (2.44m x 1.24m)

### **BEDROOM**

11' 10" x 7' 10" (3.61m x 2.39m)

### LOUNGE

15' 10" x 10' 3" (4.83m x 3.12m)

### SITTING ROOM

15' 11" x 11' 0" (4.85m x 3.35m)

### KITCHEN

11'9" x 7'9" (3.58m x 2.36m)

### DINING AREA

13' 9" x 7' 1" (4.19m x 2.16m)

### SUN LOUNGE/BEDROOM 3

15' 11" x 11' 0" (4.85m x 3.35m)

### **BEDROOM**

18' 2" x 10' 0" (5.54m x 3.05m)

### **BEDROOM**

17' 10" x 10' 8" (5.44m x 3.25m)

### **BATHROOM**

6'5" x 6' 1" (1.96m x 1.85m)

PLEASE NOTE: These particulars whilst believed to be accurate are set out as a general outline only for guidance and do not constitute any part