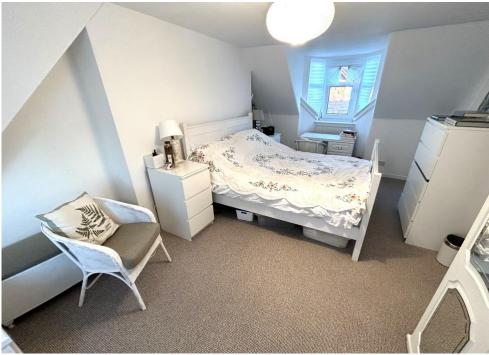

### **BEDROOM**

11' 10" x 7' 10" (3.61m x 2.39m)

### **BEDROOM**

18' 2" x 10' 0" (5.54m x 3.05m)

### **BEDROOM**

17' 10" x 10' 8" (5.44m x 3.25m)