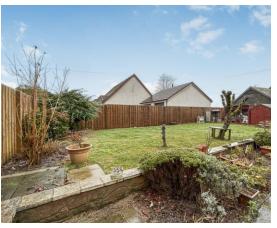

There is double glazing and gas central heating throughout.

Externally the property has an enclosed garden which is predominantly laid to lawn with planted borders and paved patio area.

Timber shed and summerhouse.