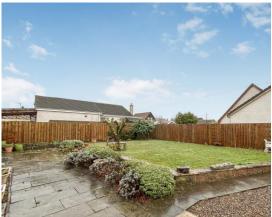

There is double glazing and gas central heating throughout.

Externally the property has an enclosed garden which is predominantly laid to lawn with planted borders and paved patio area.

Timber shed and summerhouse.