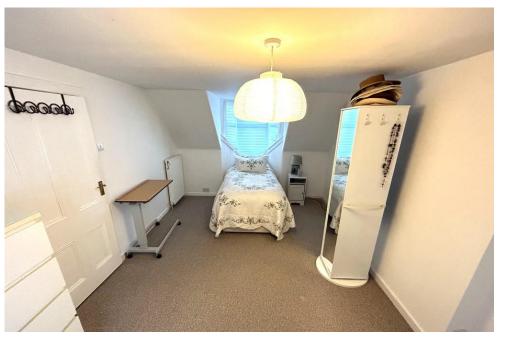

### **BEDROOM**

11' 10" x 7' 10" (3.61m x 2.39m)

### **BEDROOM**

18' 2" x 10' 0" (5.54m x 3.05m)

### **BEDROOM**

17' 10" x 10' 8" (5.44m x 3.25m)