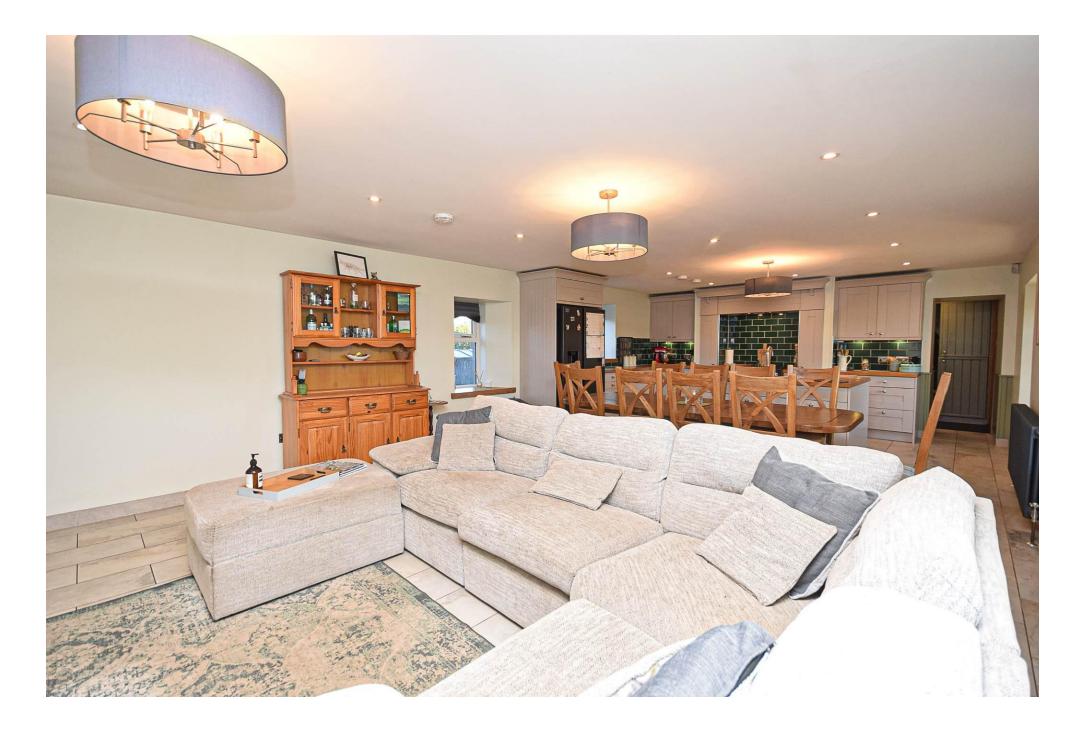

## Property Summary

Next Home are delighted to bring this recently renovated 4 bedroom detached cottage situated in the most picturesque location just outside Blairgowrie.

The property has been finished to a very high standard and set over one level comprising: Boot room, utility room, open plan living with a fully fitted Charles Mackintosh kitchen with solid oak worktops and attractive tiling, island with a instant boiling water tap, dining area and a lounge with wood-burning stove.