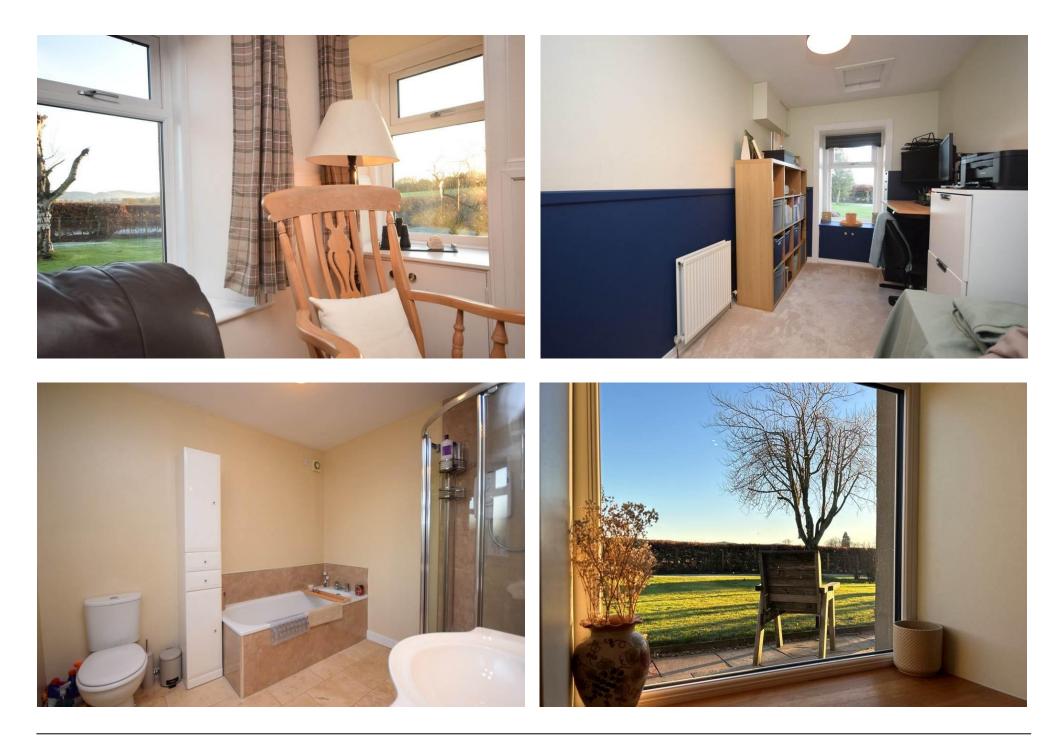

## Property Summary

Next Home are delighted to bring this recently renovated 4 bedroom detached cottage situated in the most picturesque location just outside Blairgowrie.

The property has been finished to a very high standard and set over one level comprising: Boot room, utility room, open plan living with a fully fitted Charles Mackintosh kitchen with solid oak worktops and attractive tiling, island with a instant boiling water tap, dining area and a lounge with wood-burning stove.

A principal bedroom has been freshly decorated and benefits from a dressing room, modern en-suite and countryside views to the front. 3 further bedrooms are located in the property with a room currently used as a lounge and a family bathroom.

Coralden Cottage sits on approx. 3/4 acre and benefits from stunning panoramic countryside views, easy to maintain gardens with patio and decking areas ideal for outdoor dining and off-street parking for multiple vehicles.