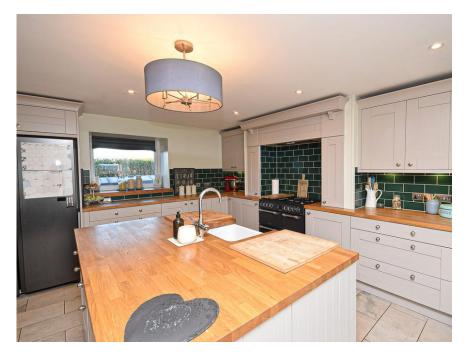

## Property Summary

Next Home are delighted to bring this recently renovated 4 bedroom detached cottage situated in the most picturesque location just outside Blairgowrie.

The property has been finished to a very high standard and set over one level comprising: Boot room, utility room, open plan living with a fully fitted Charles Mackintosh kitchen with solid oak worktops and attractive tiling, island with a instant boiling water tap, dining area and a lounge with wood-burning stove.