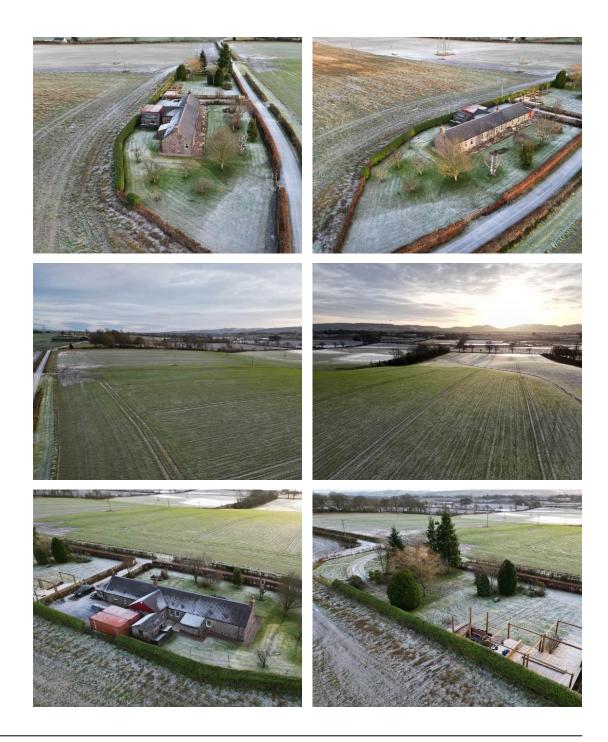

## Property Summary

Next Home are delighted to bring this recently renovated 4 bedroom detached cottage situated in the most picturesque location just outside Blairgowrie.

The property has been finished to a very high standard and set over one level comprising: Boot room, utility room, open plan living with a fully fitted Charles Mackintosh kitchen with solid oak worktops and attractive tiling, island with a instant boiling water tap, dining area and a lounge with wood-burning stove.

Coralden Cottage sits on approx. 3/4 acre and benefits from stunning panoramic countryside views, easy to maintain gardens with patio and decking areas ideal for outdoor dining and off-street parking for multiple vehicles.

Additionally there is planning permission for a double garage to the rear.