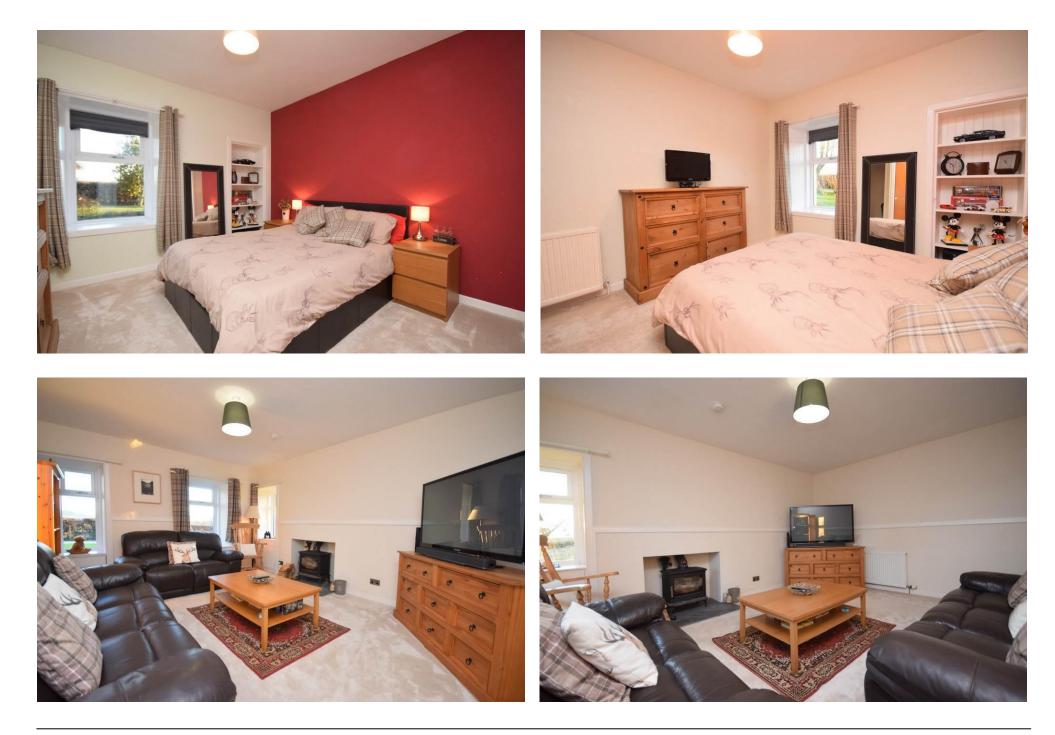

A principal bedroom has been freshly decorated and benefits from a dressing room, modern en-suite and countryside views to the front. 3 further bedrooms are located in the property with a room currently used as a lounge and a family bathroom.