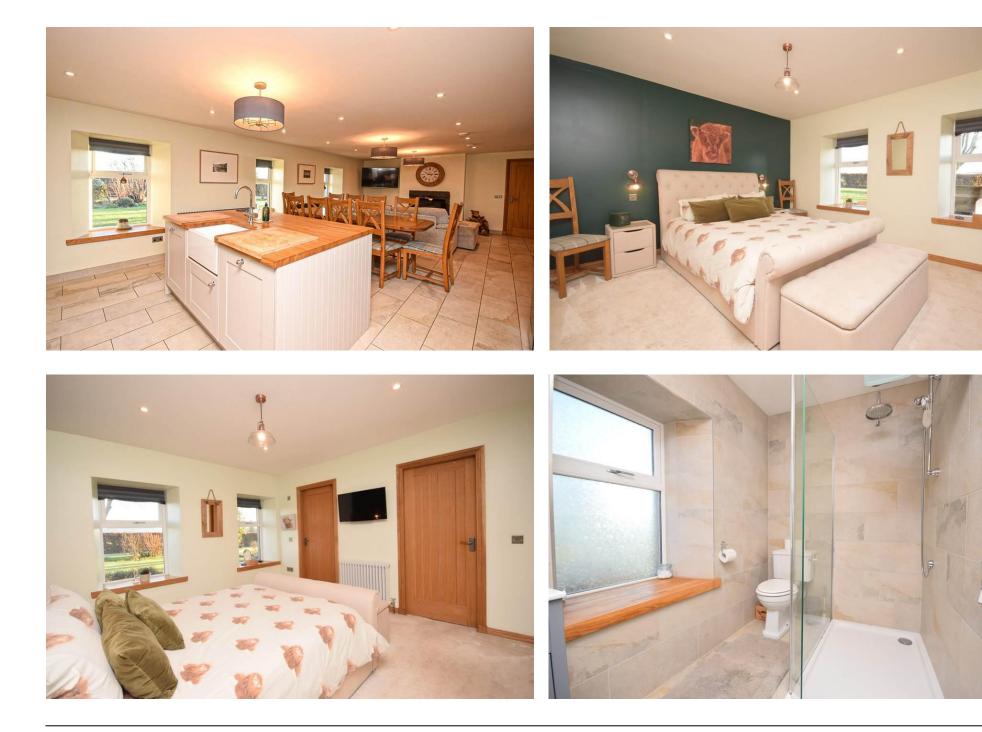

## Property Summary

Next Home are delighted to bring this recently renovated 4 bedroom detached cottage situated in the most picturesque location just outside Blairgowrie.

The property has been finished to a very high standard and set over one level comprising: Boot room, utility room, open plan living with a fully fitted Charles Mackintosh kitchen with solid oak worktops and attractive tiling, island with a instant boiling water tap, dining area and a lounge with wood-burning stove.

A principal bedroom has been freshly decorated and benefits from a dressing room, modern en-suite and countryside views to the front. 3 further bedrooms are located in the property with a room currently used as a lounge and a family bathroom.