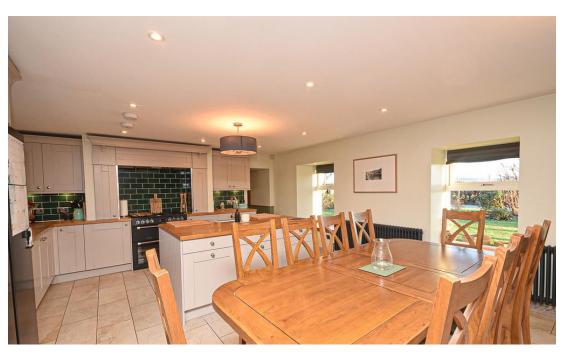

## Property Summary

Next Home are delighted to bring this recently renovated 4 bedroom detached cottage situated in the most picturesque location just outside Blairgowrie.

The property has been finished to a very high standard and set over one level comprising: Boot room, utility room, open plan living with a fully fitted Charles Mackintosh kitchen with solid oak worktops and attractive tiling, island with a instant boiling water tap, dining area and a lounge with wood-burning stove.