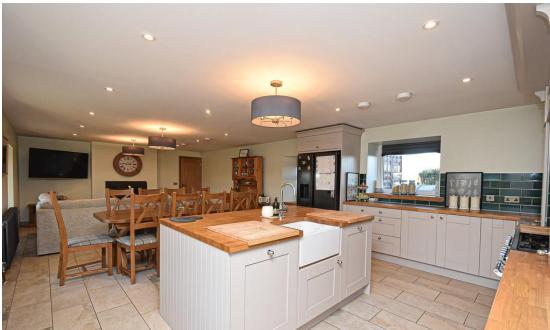

## Property Summary

Next Home are delighted to bring this recently renovated 4 bedroom detached cottage situated in the most picturesque location just outside Blairgowrie.

The property has been finished to a very high standard and set over one level comprising: Boot room, utility room, open plan living with a fully fitted Charles Mackintosh kitchen with solid oak worktops and attractive tiling, island with a instant boiling water tap, dining area and a lounge with wood-burning stove.