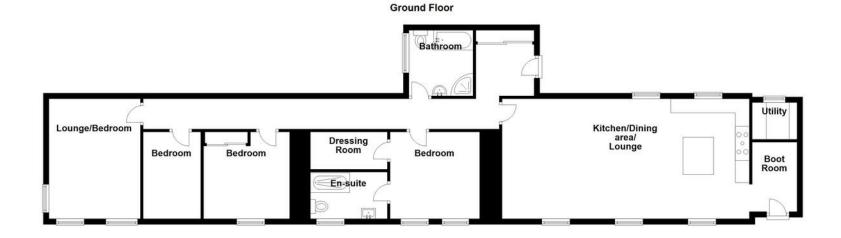

## Property Summary

Next Home are delighted to bring this recently renovated 4 bedroom detached cottage situated in the most picturesque location just outside Blairgowrie.

The property has been finished to a very high standard and set over one level comprising: Boot room, utility room, open plan living with a fully fitted Charles Mackintosh kitchen with solid oak worktops and attractive tiling, island with a instant boiling water tap, dining area and a lounge with wood-burning stove.

Coralden Cottage sits on approx. 3/4 acre and benefits from stunning panoramic countryside views, easy to maintain gardens with patio and decking areas ideal for outdoor dining and off-street parking for multiple vehicles.