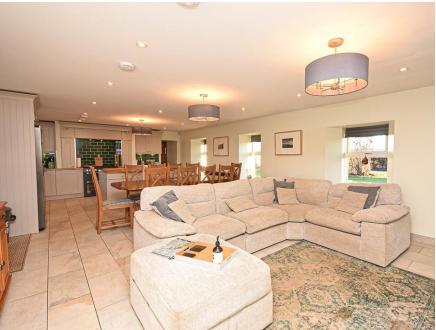

## Property Summary

Next Home are delighted to bring this recently renovated 4 bedroom detached cottage situated in the most picturesque location just outside Blairgowrie.

The property has been finished to a very high standard and set over one level comprising: Boot room, utility room, open plan living with a fully fitted Charles Mackintosh kitchen with solid oak worktops and attractive tiling, island with a instant boiling water tap, dining area and a lounge with wood-burning stove.