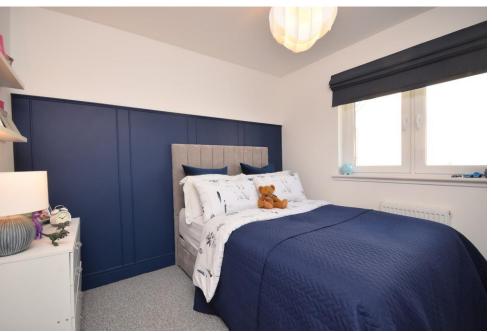

### BEDROOM

13'5" x 8' 8" (4.09m x 2.64m)

### BEDROOM

9'6" x 7' 3" (2.9m x 2.21m)

### BEDROOM

10' x 8' 11" (3.05m x 2.72m)