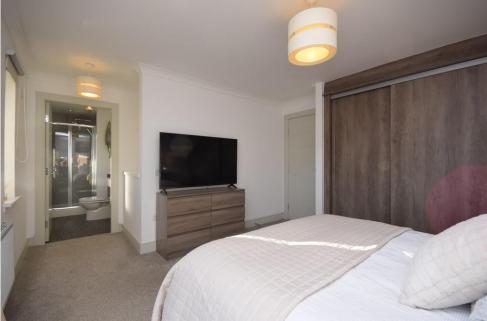

### BEDROOM

16' 5" x 12' 10" (5m x 3.91m)

### **ENSUITE**

8'9" x 5' 4" (2.67m x 1.63m)