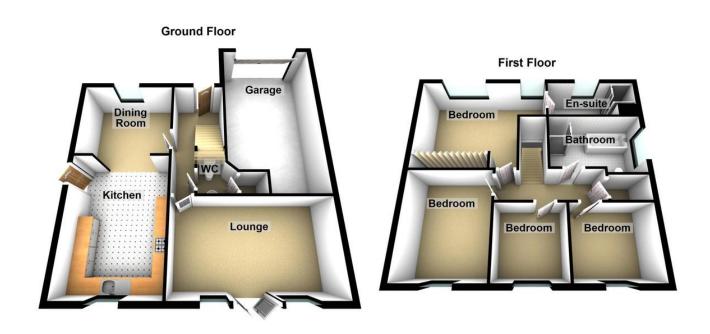

### Floorplans

### Property Room sizes

### ENTRANCE HALL

16' 1" x 6' 11" (4.9m x 2.11m)

### KITCHEN

15'8" x 9' (4.78m x 2.74m)

### DINING ROOM

11' 1" x 9' (3.38m x 2.74m)

### LOUNGE

16' 1" x 10' 1" (4.9m x 3.07m)

### W/C

6'3" x 4'3" (1.91m x 1.3m)

### BEDROOM

16' 5" x 12' 10" (5m x 3.91m)

### **ENSUITE**

8'9" x 5' 4" (2.67m x 1.63m)

### BEDROOM

13'5" x 8' 8" (4.09m x 2.64m)

### BEDROOM

9'6" x 7' 3" (2.9m x 2.21m)

### BEDROOM

10' x 8' 11" (3.05m x 2.72m)

### **BATHROOM**

8'9"x8'9" (2.67m x 2.67m)

PLEASE NOTE: These particulars whilst believed to be accurate are set out as a general outline only for guidance and do not constitute any part of an offer or contract intending, purchasers should not rely on them as statements or representations of fact, but must satisfy themselves by inspection or otherwise as to their accuracy. No person in this firm's employment has the authority to make or give representation or warranty in respect of the property. All roomsizes are approximate and for general guidance only. They cannot be relied upon for fitting carpets, fumiture etc.