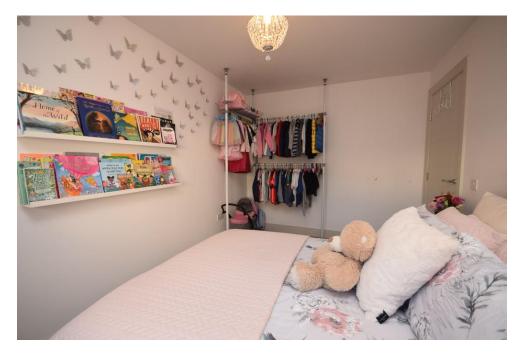

### BEDROOM

16' 5" x 12' 10" (5m x 3.91m)

### BEDROOM

13'5" x 8' 8" (4.09m x 2.64m)

### BEDROOM

9'6" x 7' 3" (2.9m x 2.21m)

### BEDROOM

10' x 8' 11" (3.05m x 2.72m)