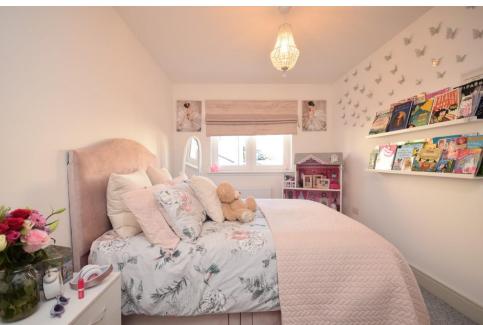

### BEDROOM

16' 5" x 12' 10" (5m x 3.91m)

### BEDROOM

13'5" x 8' 8" (4.09m x 2.64m)

### BEDROOM

9'6" x 7' 3" (2.9m x 2.21m)

### BEDROOM

10' x 8' 11" (3.05m x 2.72m)