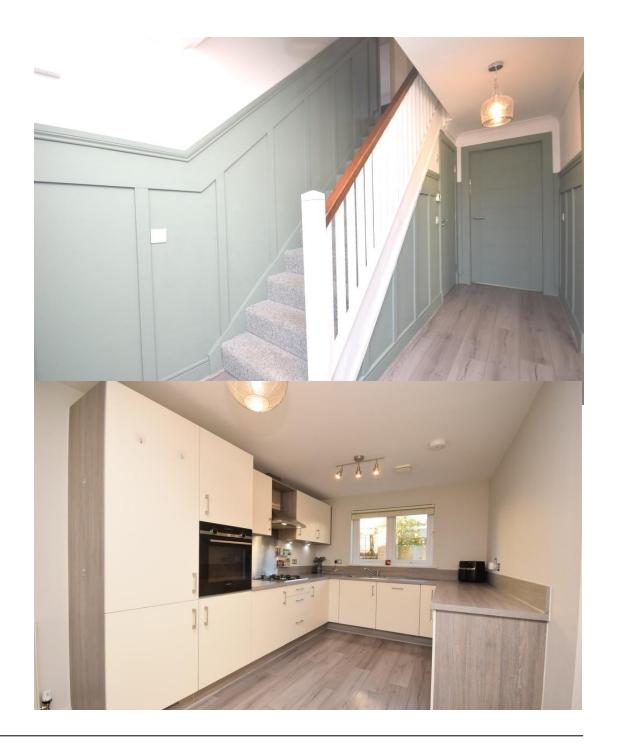

## Property Summary

Next Home are delighted to bring to the market this immaculately presented 4 bedroom detached family home situated in the popular town of Auchterarder.

The property has been finished to a high standard and offers spacious accommodation set over 2 levels comprising: Entrance hall with w/c, open plan kitchen/diner, a very welcoming lounge with space for a variety of free-standing furniture, 4 bedrooms with the principal bedroom offering countryside views, good storage and an en-suite shower room. Additionally there is a 4 piece family bathroom located on the 1st floor.

### Key property features

- **✓** Immaculately presented
- ✓ Bespoke wood pannelling
- **♥** NHBC
- ✓ Popular residential area
- **♥** Countryside views
- **♥** Bright and spacious
- ✓ Ideal family home
- **♥** Principal en-suite
- **♥** Garage
- **♥** Close to local amenities

### ENTRANCE HALL

16' 1" x 6' 11" (4.9m x 2.11m)

### KITCHEN

15'8" x 9' (4.78m x 2.74m)