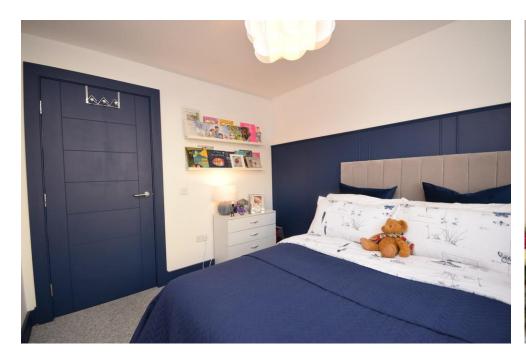

### BEDROOM

13'5" x 8' 8" (4.09m x 2.64m)

### BEDROOM

9'6" x 7' 3" (2.9m x 2.21m)

### BEDROOM

10' x 8' 11" (3.05m x 2.72m)