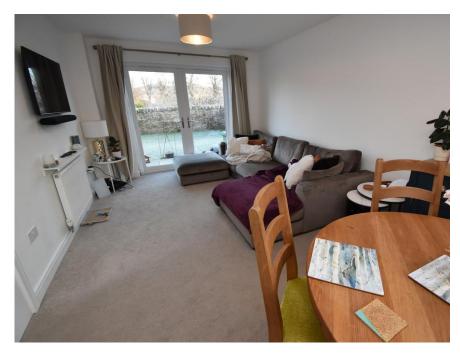

# Property Summary

We are delighted to bring to the market this beautifully appointed SEMI DETACHED THREE BEDROOM VILLA offering spacious accommodation comprising entrance vestibule with attractive glazed screen; WC with white suite; wide and welcoming hall with large storage cupboard; bright dual aspect lounge/diner with French doors to the rear; modern kitchen with integrated appliances and bedroom (currently utilised as a home gym) on the ground floor together with a bathroom and 2 spacious double bedrooms, the principal having an en-suite shower room and large walk in wardrobe on the first floor.

## Key property features

- ✓ Modern spacious accommodation
- ✓ Vestibule and WC
- **❤** Bright dual-aspect Lounge/diner
- Contemporary kitchen
- ✓ 3 Double Bedrooms
- **♥** Bathroom & En-suite shower room
- Excellent storage including utility cupboard
- **♥** Beautiful open views
- Solar panels, Double Glazing & Gas central heating
- **♥** Driveway and garden