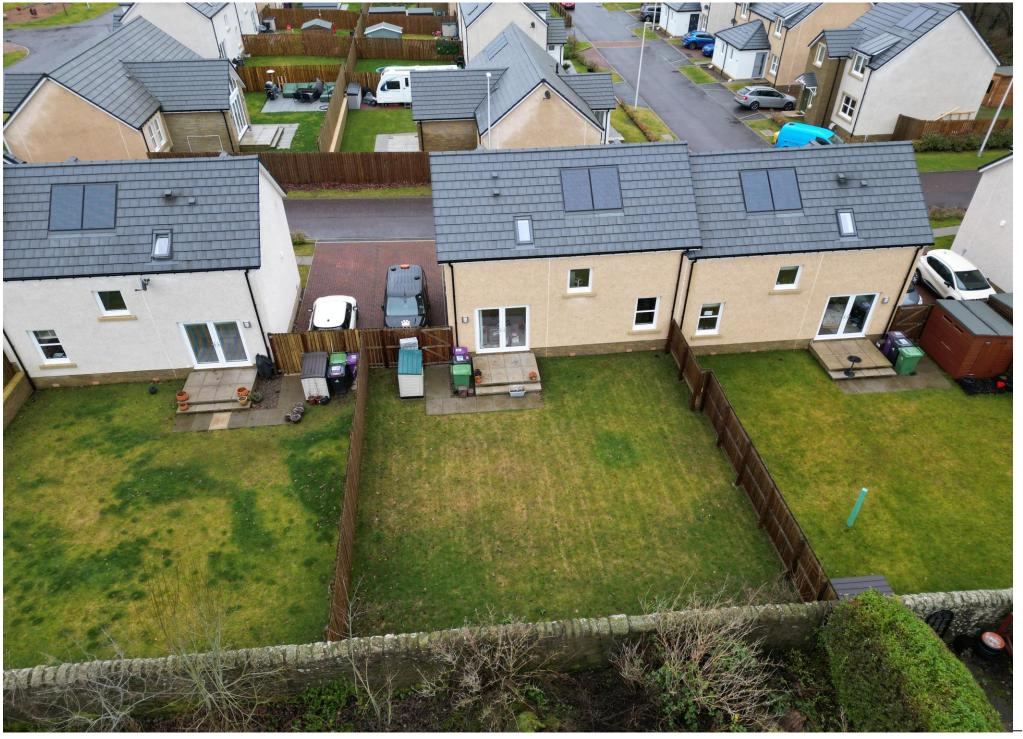

The property benefits from double glazing, gas central heating and solar panels making it a very economic and cost-effective house to run.

Externally the driveway provides off street parking for 2 vehicles and the sizeable private rear garden is enclosed and has a feature stone wall, lawn and paved patio area.

The property benefits from privacy and lovely open views.