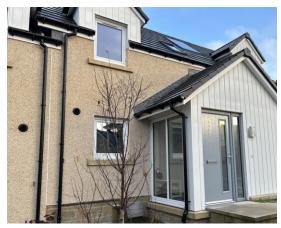

The property benefits from double glazing, gas central heating and solar panels making it a very economic and cost-effective house to run.

Externally the driveway provides off street parking for 2 vehicles and the sizeable private rear garden is enclosed and has a feature stone wall, lawn and paved patio area.

The property benefits from privacy and lovely open views.