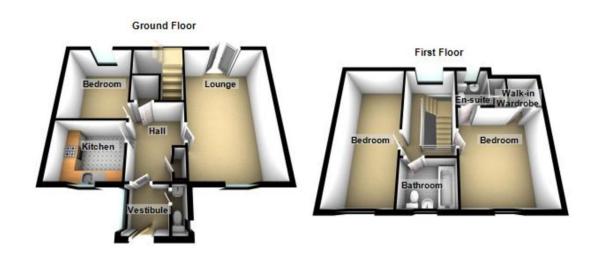

# Floorplans

### Property Room sizes

#### **VESTIBULE**

5' 10" x 4' 4" (1.78m x 1.32m)

WC

5' 10" x 2' 2" (1.78m x 0.66m)

HALL

11'0" x 4' 1" (3.35m x 1.24m)

LOUNGE

17' 11" x 10' 7" (5.46m x 3.23m)

**KITCHEN** 

8'0" x 7'3" (2.44m x 2.21m)

BEDROOM 3

10' 2" x 8' 0" (3.1m x 2.44m)

BEDROOM 2

17' 10" x 8' 1" (5.44m x 2.46m)

BEDROOM 1

11'8" x 10' 7" (3.56m x 3.23m)

**EN=SUITE** 

6' 10" x 5' 10" (2.08m x 1.78m)

**BATHROOM** 

6' 10" x 6' 7" (2.08m x 2.01m)

PLEASE NOTE: These particulars whilst believed to be accurate are set out as a general outline only for guidance and do not constitute any part of an offer or contract intending, purchasers should not rely on them as statements or representations of fact, but must satisfy themselves by inspection or otherwise as to their accuracy. No person in this firm's employment has the authority to make or give representation or warranty in respect of the property. All room sizes are approximate and for general guidance only. They cannot be relied upon for fitting carpets, fumiture etc.