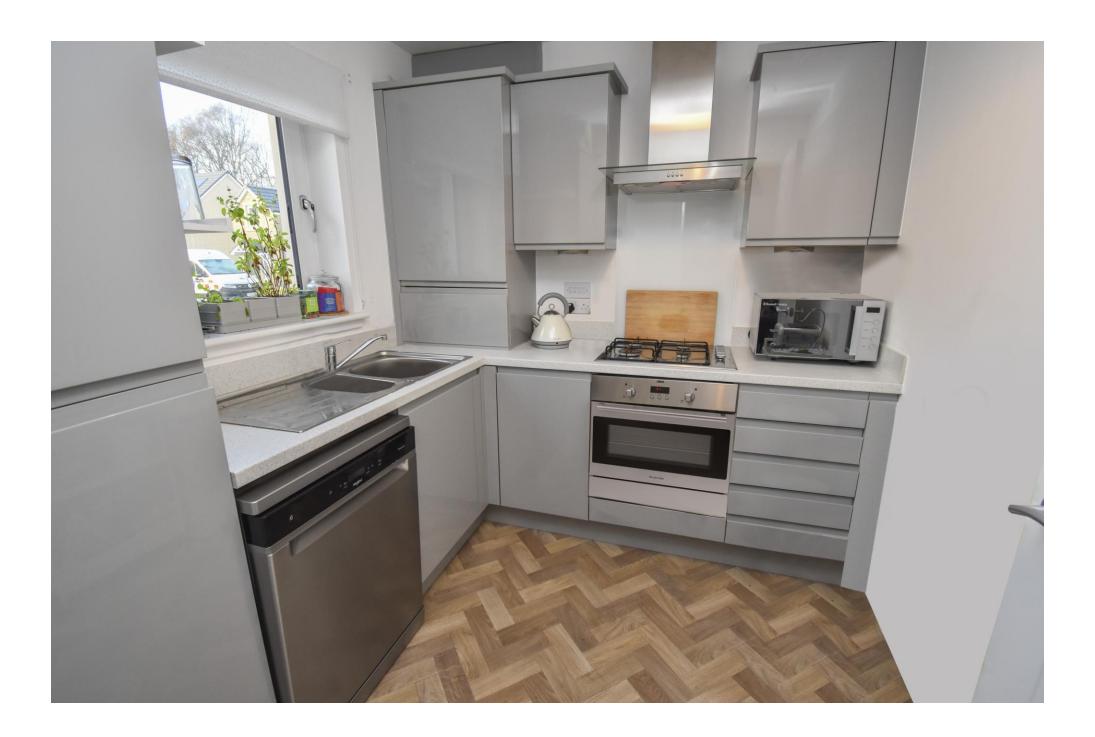

# Property Summary

We are delighted to bring to the market this beautifully appointed SEMI DETACHED THREE BEDROOM VILLA offering spacious accommodation comprising entrance vestibule with attractive glazed screen; WC with white suite; wide and welcoming hall with large storage cupboard; bright dual aspect lounge/diner with French doors to the rear; modern kitchen with integrated appliances and bedroom (currently utilised as a home gym) on the ground floor together with a bathroom and 2 spacious double bedrooms, the principal having an en-suite shower room and large walk in wardrobe on the first floor.

## Key property features

- ✓ Modern spacious accommodation
- ✓ Vestibule and WC
- **❤** Bright dual-aspect Lounge/diner
- Contemporary kitchen
- ✓ 3 Double Bedrooms
- **♥** Bathroom & En-suite shower room
- Excellent storage including utility cupboard
- **♥** Beautiful open views
- Solar panels, Double Glazing & Gas central heating
- **♥** Driveway and garden