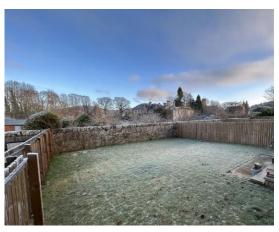

The property benefits from double glazing, gas central heating and solar panels making it a very economic and cost-effective house to run.

Externally the driveway provides off street parking for 2 vehicles and the sizeable private rear garden is enclosed and has a feature stone wall, lawn and paved patio area.

The property benefits from privacy and lovely open views.