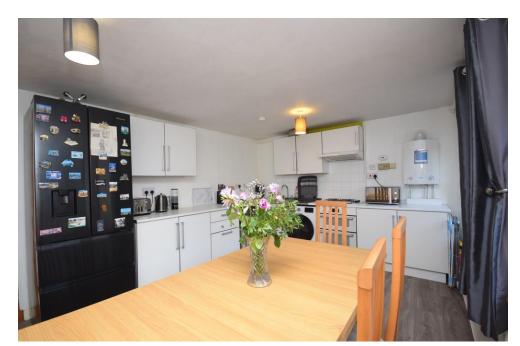

# Property Summary

We are delighted to bring to the market this immaculately presented and spacious TWO BEDROOM MAISONETTE FLAT with garden situated in the town of Coupar Angus.

The accommodation comprises entrance hall with storage cupboard; bright lounge with 3 front facing windows; dining kitchen with oven, hob and extractor together with space for further appliances; 2 double bedrooms, both with storage facilities and bathroom with white suite and separate shower.

### DINING KITCHEN

15'4" x 11'3" (4.67m x 3.43m)