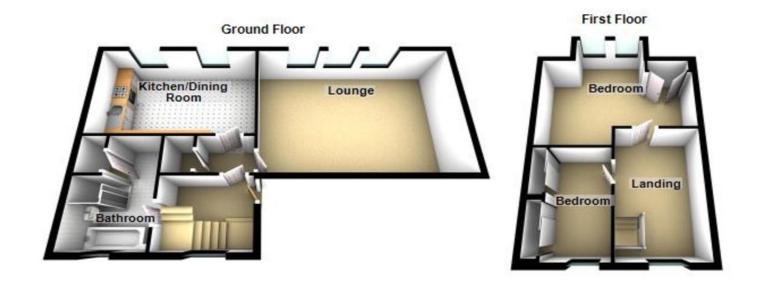

# Floorplans

### **HALLWAY**

### LOUNGE

16' 7" x 16' 6" (5.05m x 5.03m)

### DINING KITCHEN

15'4" x 11'3" (4.67m x 3.43m)

### **BEDROOM**

15'5" x 12' 10" (4.7m x 3.91m)

### **BEDROOM**

10' 7" x 8' 0" (3.23m x 2.44m)

### **BATHROOM**

PLEASE NOTE: These particulars whilst believed to be accurate are set out as a general outline only for guidance and do not constitute any part of an offer or contract intending, purchasers should not rely on them as statements or representations of fact, but must satisfy themselves by inspection or otherwise as to their accuracy. No person in this firm's employment has the authority to make or give representation or warranty in respect of the property. All roomsizes are approximate and for general guidance only. They cannot be relied upon for fitting carpets, fumiture etc.