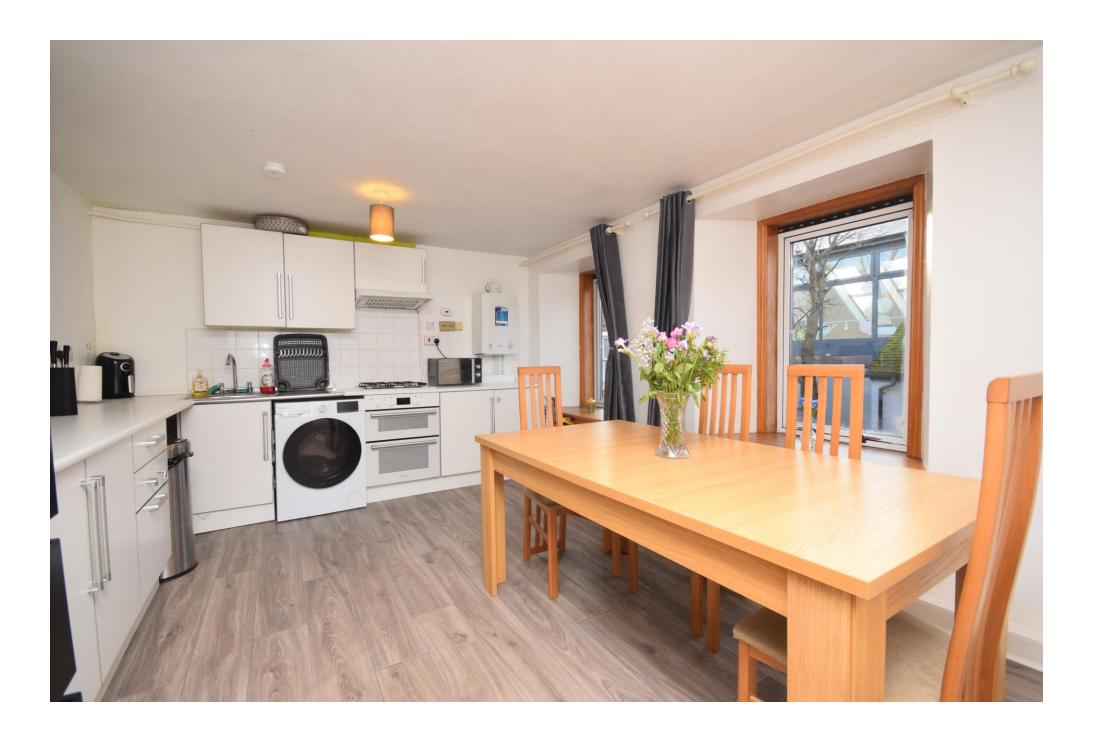

# Property Summary

We are delighted to bring to the market this immaculately presented and spacious TWO BEDROOM MAISONETTE FLAT with garden situated in the town of Coupar Angus.

The accommodation comprises entrance hall with storage cupboard; bright lounge with 3 front facing windows; dining kitchen with oven, hob and extractor together with space for further appliances; 2 double bedrooms, both with storage facilities and bathroom with white suite and separate shower.

### DINING KITCHEN

15'4" x 11'3" (4.67m x 3.43m)