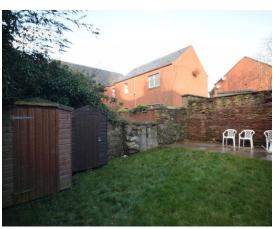

There is double glazing and gas central heating throughout.

Externally the property benefits from having a private enclosed garden which is laid to lawn. Timber shed.

Parking is available on street to the front.