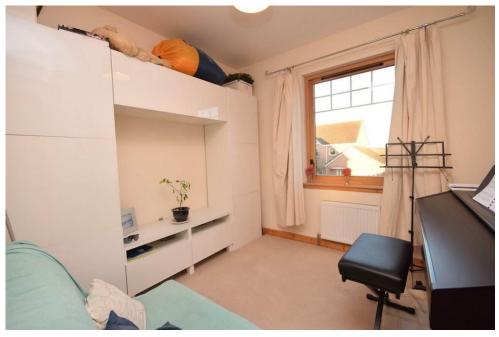

### **BEDROOM**

12' 7" x 9' 2" (3.84m x 2.79m)

### **BEDROOM**

9' 6" x 9' 6" (2.9m x 2.9m)

### **BEDROOM**

8'9"x8'3" (2.67m x 2.51m)