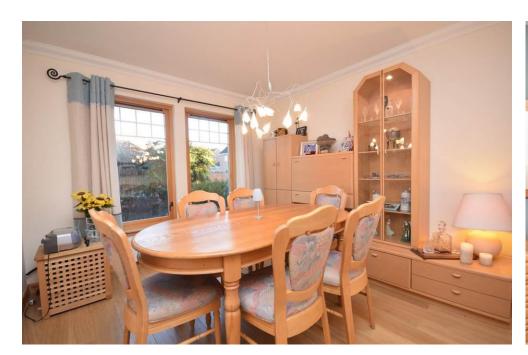

### LOUNGE/DINER

19' 4" x 11' 4" (5.89m x 3.45m)

### DINING ROOM

11'2" x 10'3" (3.4m x 3.12m)