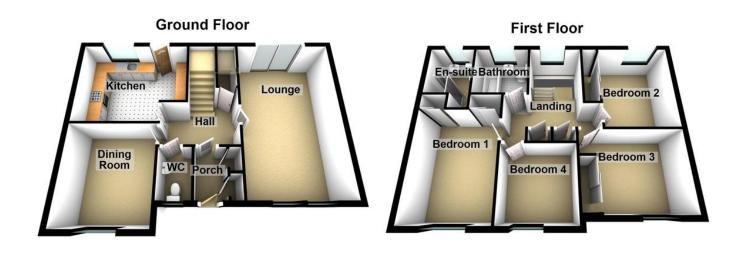

### Floorplans

### Property Room sizes

### **VESTIBULE**

### HALL

9'5" x 6' 6" (2.87m x 1.98m)

### LOUNGE/DINER

19' 4" x 11' 4" (5.89m x 3.45m)

### DINING ROOM

11'2" x 10'3" (3.4m x 3.12m)

### KITCHEN/BREAKFAST ROOM

13' x 9' 8" (3.96m x 2.95m)

### BEDROOM

19' 8" x 13' 1" (5.99m x 3.99m)

### **ENSUITE**

9' x 6' 1" (2.74m x 1.85m)

### **BEDROOM**

12' 7" x 9' 2" (3.84m x 2.79m)

### **BEDROOM**

9' 6" x 9' 6" (2.9m x 2.9m)

### **BEDROOM**

8'9"x8'3" (2.67m x 2.51m)

### **BATHROOM**

6'8" x 6'5" (2.03m x 1.96m)

W/C

PLEASE NOTE: These particulars whilst believed to be accurate are set out as a general outline only for guidance and do not constitute any part of an offer or contract intending, purchasers should not rely on them as statements or representations of fact, but must satisfy themselves by inspection or otherwise as to their accuracy. No person in this firm's employment has the authority to make or give representation or warranty in respect of the property. All roomsizes are approximate and for general guidance only. They cannot be relied upon for fitting carpets, fumiture etc.