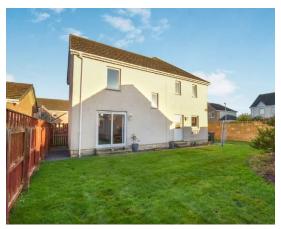

To the rear there is a fully enclosed garden that mainly laid to lawn for ease of maintenance.

Off street parking is provided to the rear for 2 cars leading to a single garage.

Gas central heating and double glazing throughout.