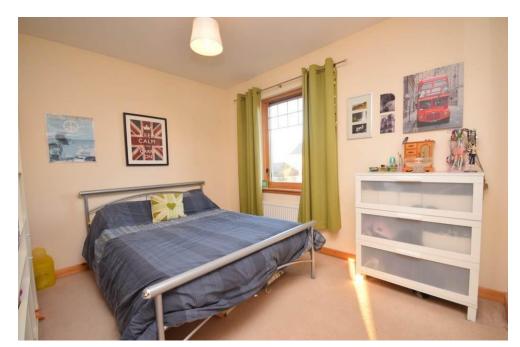

### BEDROOM

19' 8" x 13' 1" (5.99m x 3.99m)

### **BEDROOM**

12' 7" x 9' 2" (3.84m x 2.79m)

### **BEDROOM**

9' 6" x 9' 6" (2.9m x 2.9m)

### **BEDROOM**

8'9"x8'3" (2.67m x 2.51m)