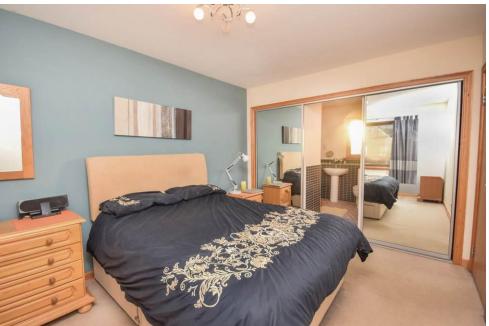

### BEDROOM

19' 8" x 13' 1" (5.99m x 3.99m)

### **ENSUITE**

9' x 6' 1" (2.74m x 1.85m)