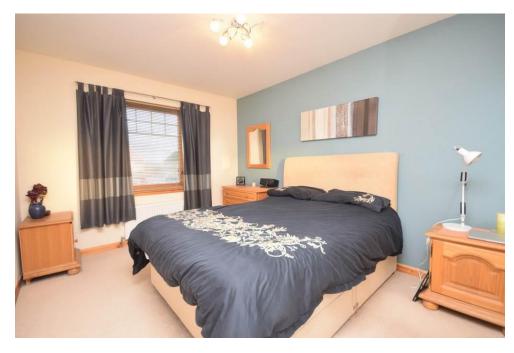

### **BEDROOM**

12' 7" x 9' 2" (3.84m x 2.79m)

### **BEDROOM**

9' 6" x 9' 6" (2.9m x 2.9m)

### **BEDROOM**

8'9"x8'3" (2.67m x 2.51m)