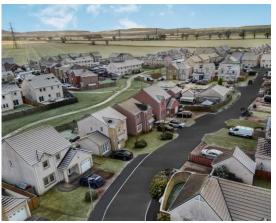

## About the Area

The village of Inchture is located in the Carse of Gowrie and is on the A90 trunk road between Perth and Dundee on the Northern side of the Firth of Tay.

The village lies approximately 9 miles from Dundee city centre and 13 miles from Perth. Ninewells hospital and medical school are within easy reach and PRI, Abertay and Dundee Universities, Dundee Airport and Technology Park are all within close proximity.

## Property Summary

Next home are delighted to bring to the market this well presented 4 bedroom detached villa situated in the sought after area of Inchture.

The property would make an ideal family home with spacious accommodation set over 2 levels comprising: vestibule with built in storage, hallway with under stair storage, bright and spacious lounge with space for a variety of free-standing furniture and sliding patio doors leading to the rear garden, dining room/bedroom 5, breakfasting kitchen, w/c, 4 double bedrooms with a principal en-suite and a family bathroom.