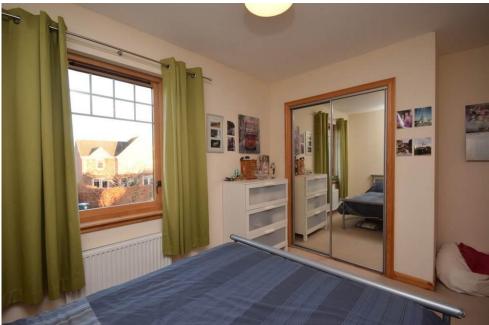

### BEDROOM

19' 8" x 13' 1" (5.99m x 3.99m)

### **ENSUITE**

9' x 6' 1" (2.74m x 1.85m)