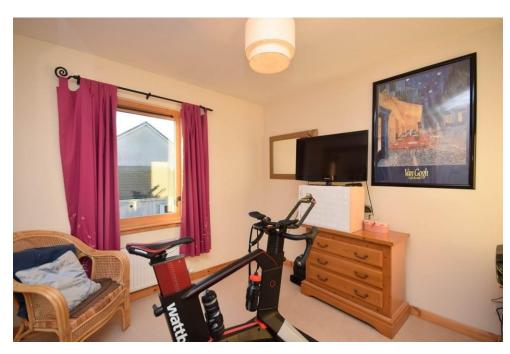

### **BEDROOM**

12' 7" x 9' 2" (3.84m x 2.79m)

### **BEDROOM**

9' 6" x 9' 6" (2.9m x 2.9m)

### **BEDROOM**

8'9"x8'3" (2.67m x 2.51m)