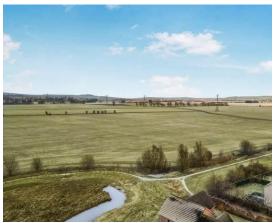

## About the Area

The village of Inchture is located in the Carse of Gowrie and is on the A90 trunk road between Perth and Dundee on the Northern side of the Firth of Tay.

The village lies approximately 9 miles from Dundee city centre and 13 miles from Perth. Ninewells hospital and medical school are within easy reach and PRI, Abertay and Dundee Universities, Dundee Airport and Technology Park are all within close proximity.

There are mainline railway stations at Dundee and Perth. Within the village there is a post office, shop, hotel, a reputable primary school and a church.