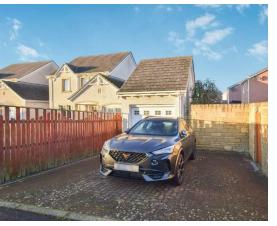

To the rear there is a fully enclosed garden that mainly laid to lawn for ease of maintenance.

Off street parking is provided to the rear for 2 cars leading to a single garage.

Gas central heating and double glazing throughout.