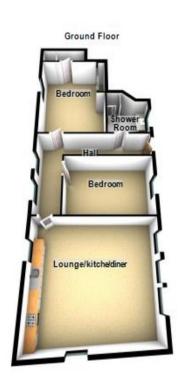

# Floorplans

### Property Room sizes

#### HALL

17' 1" x 13' 0" (5.21m x 3.96m)

SHOWER ROOM

6'5" x 6'5" (1.96m x 1.96m)

**BEDROOM** 

10' 6" x 8' 9" (3.2m x 2.67m)

**BEDROOM** 

11' 2" x 9' 2" (3.4m x 2.79m)

OPEN PLAN LIVING/DINING/KITCHEN

15'8" x 15' 4" (4.78m x 4.67m)

PLEASE NOTE: These particulars whilst believed to be accurate are set out as a general outline only for guidance and do not constitute any part of an offer or contract intending, purchasers should not rely on them as statements or representations of fact, but must satisfy themselves by inspection or otherwise as to their accuracy. No person in this firm's employment has the authority to make or give representation or warranty in respect of the property. All roomsizes are approximate and for general guidance only. They cannot be relied upon for fitting carpets, fumiture etc.