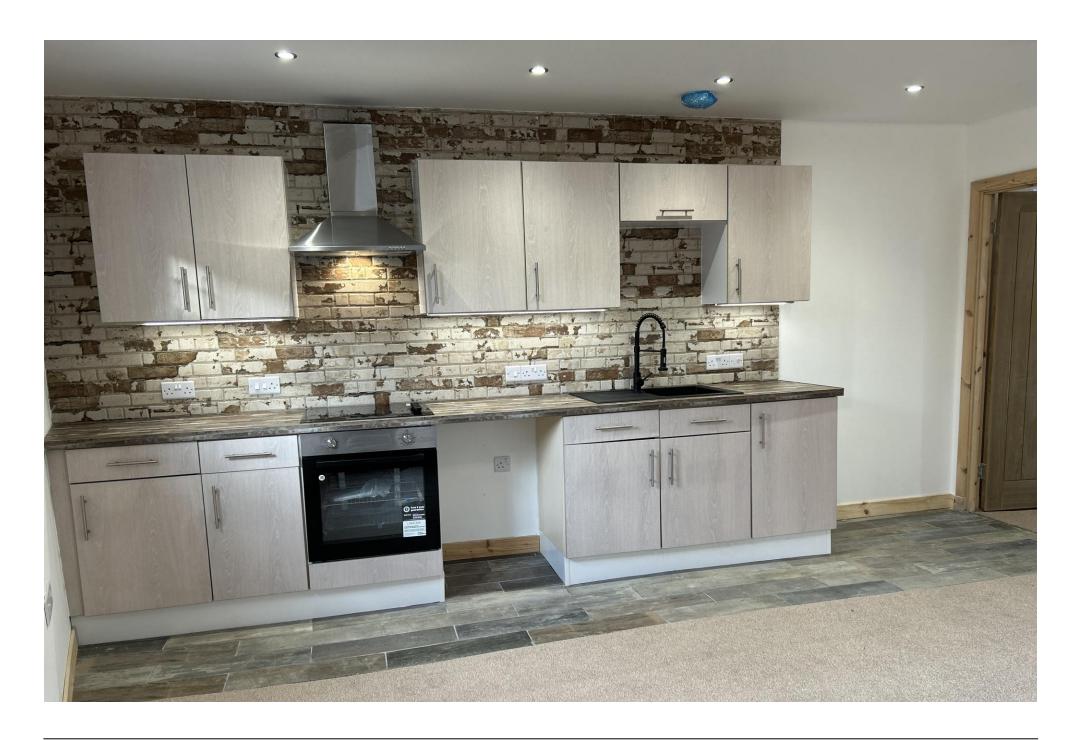

# Property Summary

We are delighted to bring to the market this newly refurbished TWO BEDROOM SELF CONTAINED GROUND FLOOR APARTMENT situated within a quiet location in the town of Coupar Angus.

The spacious accommodation comprises entrance hall; shower room with white suite; open plan living/dining kitchen with dual aspect windows and space for a range of free-standing furniture; 2 double bedrooms.

OPEN PLAN LIVING/DINING/KITCHEN

15'8" x 15' 4" (4.78m x 4.67m)

PLEASE NOTE: These particulars whilst believed to be accurate are set out as a general outline only for guidance and do not constitute any part of an offer or contract intending, purchasers should not rely on them as statements or representations of fact, but must satisfy themselves by inspection or otherwise as to their accuracy. No person in this firm's employment has the authority to make or give representation or warranty in respect of the property. All roomsizes are approximate and for general guidance only. They cannot be relied upon for fitting carpets, fumiture etc.