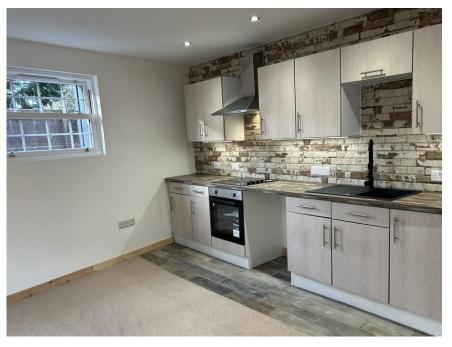

# Property Summary

We are delighted to bring to the market this newly refurbished TWO BEDROOM SELF CONTAINED GROUND FLOOR APARTMENT situated within a quiet location in the town of Coupar Angus.

The spacious accommodation comprises entrance hall; shower room with white suite; open plan living/dining kitchen with dual aspect windows and space for a range of free-standing furniture; 2 double bedrooms.

OPEN PLAN LIVING/DINING/KITCHEN

15'8" x 15' 4" (4.78m x 4.67m)

PLEASE NOTE: These particulars whilst believed to be accurate are set out as a general outline only for guidance and do not constitute any part of an offer or contract intending, purchasers should not rely on them as statements or representations of fact, but must satisfy themselves by inspection or otherwise as to their accuracy. No person in this firm's employment has the authority to make or give representation or warranty in respect of the property. All roomsizes are approximate and for general guidance only. They cannot be relied upon for fitting carpets, fumiture etc.