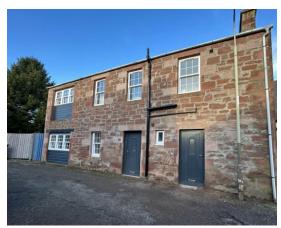

There is sash and case double glazing and gas central heating throughout.

Externally there is an enclosed area of communal ground to the side and rear which is gravel chipped for ease of maintenance together with a paved patio area.

Parking is available on street to the front.