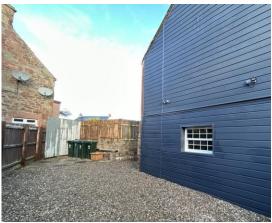

There is sash and case double glazing and gas central heating throughout.

Externally there is an enclosed area of communal ground to the side and rear which is gravel chipped for ease of maintenance together with a paved patio area.

Parking is available on street to the front.