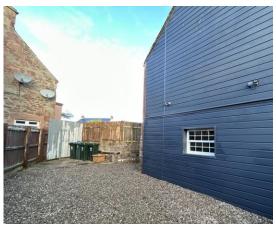

There is sash and case double glazing and gas central heating throughout.

Externally there is an enclosed area of communal ground to the side and rear which is gravel chipped for ease of maintenance together with a paved patio area.

Parking is available on street to the front.