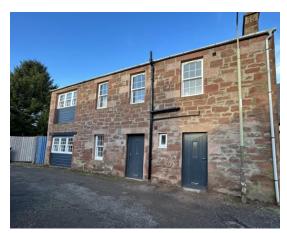

There is sash and case double glazing and gas central heating throughout.

Externally there is an enclosed area of communal ground to the side and rear which is gravel chipped for ease of maintenance together with a paved patio area.

Parking is available on street to the front.