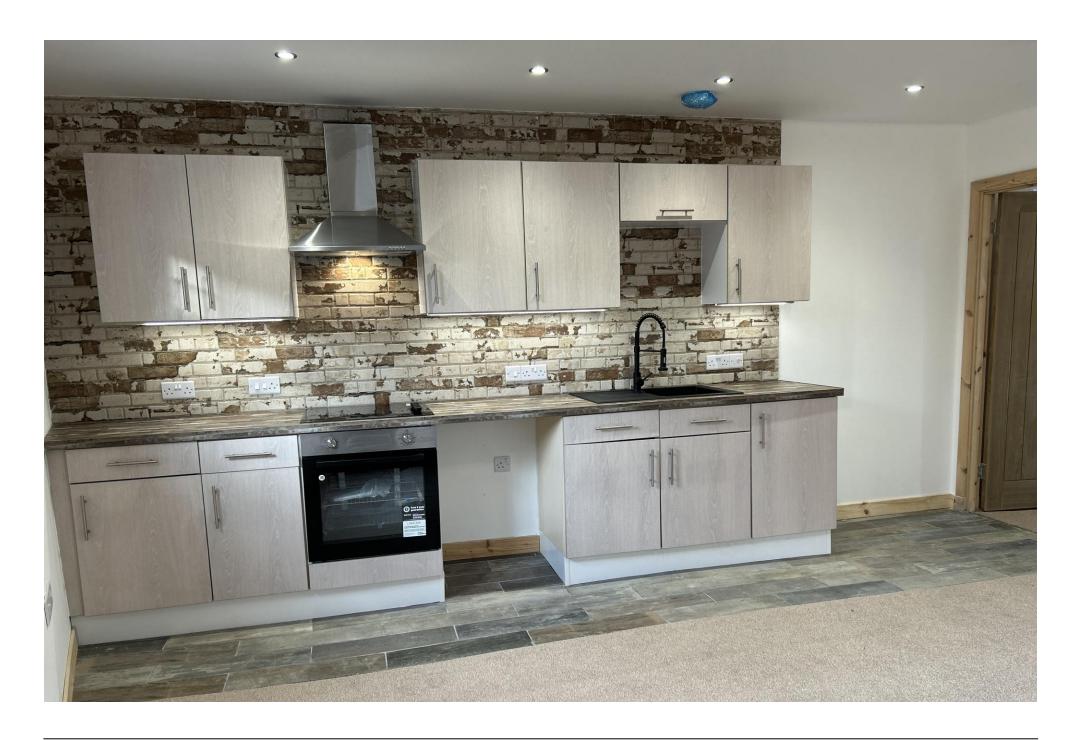

# Property Summary

We are delighted to bring to the market this newly refurbished TWO BEDROOM SELF CONTAINED GROUND FLOOR APARTMENT situated within a quiet location in the town of Coupar Angus.

The spacious accommodation comprises entrance hall; shower room with white suite; open plan living/dining kitchen with dual aspect windows and space for a range of free-standing furniture; 2 double bedrooms, one which has an en-suite shower room in white.

## Key property features

- ✓ Newly converted apartment
- ♥ Open plan living space
- 2 Double bedrooms
- ✓ 2 Shower rooms
- ✓ Double glazed Sash & Case windows
- ✓ Gas central heating
- ✓ On street parking
- **❤** Carpeted
- **♥** Shared garden with upper apartment
- Close to amenities