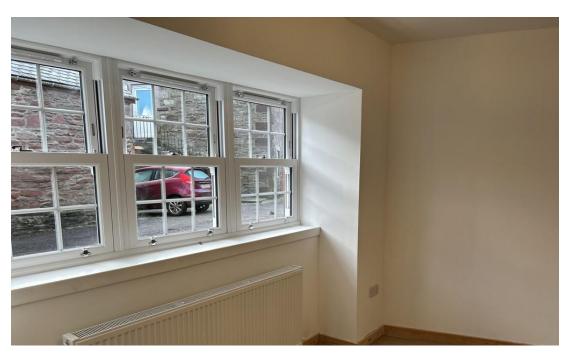

There is sash and case double glazing and gas central heating throughout.

Externally there is an enclosed area of communal ground to the side and rear which is gravel chipped for ease of maintenance together with a paved patio area.