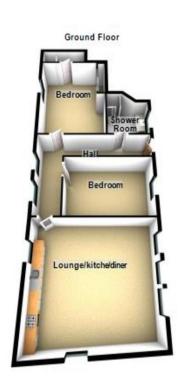

# Floorplans

### Property Room sizes

HALL

17' 1" x 13' 0" (5.21m x 3.96m)

SHOWER ROOM

6'5" x 6'5" (1.96m x 1.96m)

**BEDROOM** 

10' 6" x 8' 9" (3.2m x 2.67m)

**EN-SUITE SHOWER ROOM** 

5' 10" x 2' 10" (1.78m x 0.86m)

BEDROOM

11'2" x 9' 2" (3.4m x 2.79m)

OPEN PLAN LIVING/DINING/KITCHEN

15'8" x 15' 4" (4.78m x 4.67m)

PLEASE NOTE: These particulars whilst believed to be accurate are set out as a general outline only for guidance and do not constitute any part of an offer or contract intending, purchasers should not rely on them as statements or representations of fact, but must satisfy themselves by inspection or otherwise as to their accuracy. No person in this firm's employment has the authority to make or give representation or warranty in respect of the property. All room sizes are approximate and for general guidance only. They cannot be relied upon for fitting carpets, furniture etc.