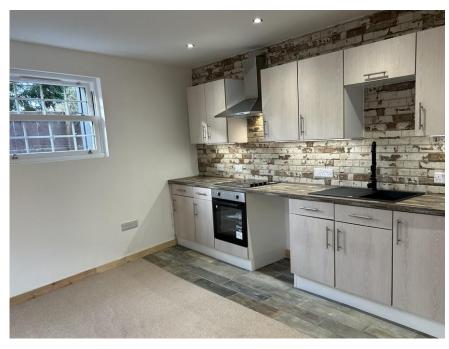

# Property Summary

We are delighted to bring to the market this newly refurbished TWO BEDROOM SELF CONTAINED GROUND FLOOR APARTMENT situated within a quiet location in the town of Coupar Angus.

The spacious accommodation comprises entrance hall; shower room with white suite; open plan living/dining kitchen with dual aspect windows and space for a range of free-standing furniture; 2 double bedrooms, one which has an en-suite shower room in white.

## Key property features

- ✓ Newly converted apartment
- ♥ Open plan living space
- 2 Double bedrooms
- ✓ 2 Shower rooms
- ✓ Double glazed Sash & Case windows
- ✓ Gas central heating
- ✓ On street parking
- **❤** Carpeted
- **♥** Shared garden with upper apartment
- Close to amenities