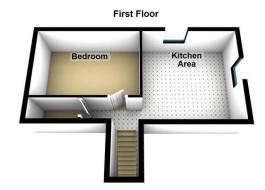

### Floorplans

#### Property Room sizes

ENTRANCE HALL SHOWER ROOM

LOUNGE

20' 3" x 15' 7" (6.17m x 4.75m)

KITCHEN AREA

12' 2" x 13' 5" (3.71m x 4.09m)

BEDROOM(LOWER)

14' 7" x 12' 9" (4.44m x 3.89m)

**ENSUITE** 

10' 2" x 9' 1" (3.1m x 2.77m)

BEDROOM(UPPER)

11' 9" x 9' 5" (3.58m x 2.87m)

PLEASE NOTE: These particulars whilst believed to be accurate are set out as a general outline only for guidance and do not constitute any part of an offer or contract intending, purchasers should not rely on them as statements or representations of fact, but must satisfy themselves by inspection or otherwise as to their accuracy. No person in this firm's employment has the authority to make or give representation or warranty in respect of the property. All roomsizes are approximate and for general guidance only. They cannot be relied upon for fitting carpets, fumiture etc.