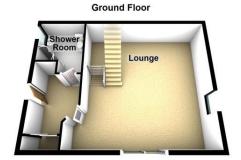

### Floorplans

#### Property Room sizes

ENTRANCE HALL SHOWER ROOM

LOUNGE

20' 3" x 15' 7" (6.17m x 4.75m)

KITCHEN AREA

12' 2" x 13' 5" (3.71m x 4.09m)

BEDROOM(LOWER)

14' 7" x 12' 9" (4.44m x 3.89m)