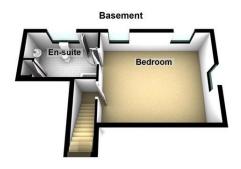

### Floorplans

#### Property Room sizes

ENTRANCE HALL SHOWER ROOM

LOUNGE

20' 3" x 15' 7" (6.17m x 4.75m)

KITCHEN AREA

12' 2" x 13' 5" (3.71m x 4.09m)

BEDROOM(LOWER)

14' 7" x 12' 9" (4.44m x 3.89m)

**ENSUITE** 

10' 2" x 9' 1" (3.1m x 2.77m)

BEDROOM(UPPER)

11' 9" x 9' 5" (3.58m x 2.87m)

PLEASE NOTE: These particulars whilst believed to be accurate are set out as a general outline only for guidance and do not constitute any part of an offer or contract intending, purchasers should not rely on them as statements or representations of fact, but must satisfy themselves by inspection or otherwise as to their accuracy. No person in this firm's employment has the authority to make or give representation or warranty in respect of the property. All roomsizes are approximate and for general guidance only. They cannot be relied upon for fitting carpets, fumiture etc.