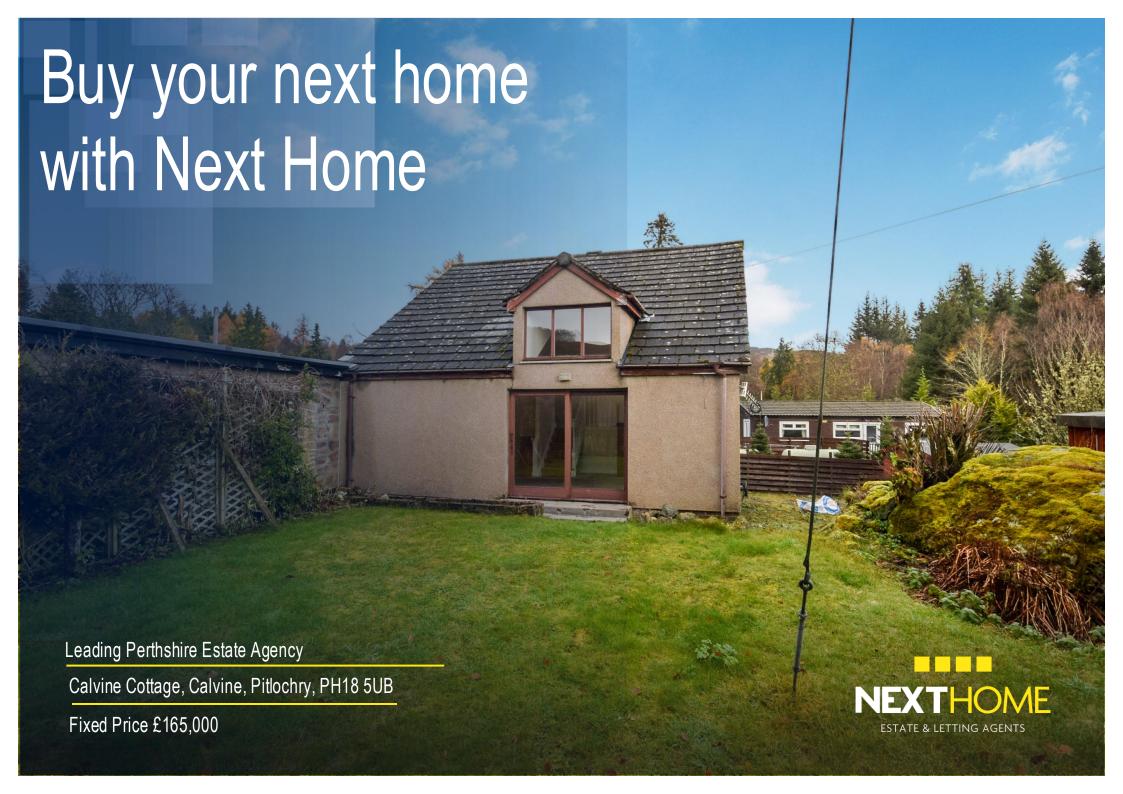

## Property Summary

Next Home are delighted to bring to the market this spacious 2 bedroom semi-detached villa situated in the sought after area of Calvine.

The property would make an ideal holiday home and offers spacious accommodation set over 3 levels comprising: Entrance hall with storage and shower room, a lovely bright and spacious lounge with large gas fired stove and space for a variety of free-standing furniture, the kitchen is located on the mezzanine level, 2 double bedrooms with the principal bedroom offering a 4 piece bathroom suite.

To the front there is a garden that laid to lawn for ease of maintenance and parking can be found to the rear.

Gas central heating and double glazing throughout.