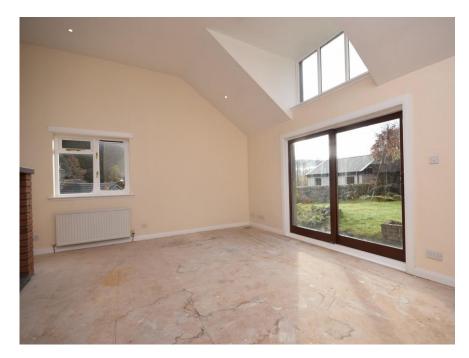

## Property Summary

Next Home are delighted to bring to the market this spacious 2 bedroom semi-detached villa situated in the sought after area of Calvine.

The property would make an ideal holiday home and offers spacious accommodation set over 3 levels comprising: Entrance hall with storage and shower room, a lovely bright and spacious lounge with large gas fired stove and space for a variety of free-standing furniture, the kitchen is located on the mezzanine level, 2 double bedrooms with the principal bedroom offering a 4 piece bathroom suite.

#### Property Room sizes

ENTRANCE HALL SHOWER ROOM

LOUNGE

20' 3" x 15' 7" (6.17m x 4.75m)

KITCHEN AREA

12' 2" x 13' 5" (3.71m x 4.09m)

BEDROOM(LOWER)

14' 7" x 12' 9" (4.44m x 3.89m)