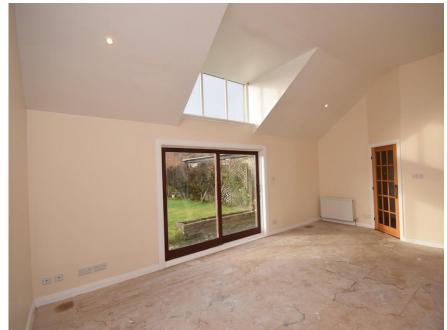

## Property Summary

Next Home are delighted to bring to the market this spacious 2 bedroom semi-detached villa situated in the sought after area of Calvine.

The property would make an ideal holiday home and offers spacious accommodation set over 3 levels comprising: Entrance hall with storage and shower room, a lovely bright and spacious lounge with large gas fired stove and space for a variety of free-standing furniture, the kitchen is located on the mezzanine level, 2 double bedrooms with the principal bedroom offering a 4 piece bathroom suite.

#### Property Room sizes

ENTRANCE HALL SHOWER ROOM

LOUNGE

20' 3" x 15' 7" (6.17m x 4.75m)

KITCHEN AREA

12' 2" x 13' 5" (3.71m x 4.09m)

BEDROOM(LOWER)

14' 7" x 12' 9" (4.44m x 3.89m)