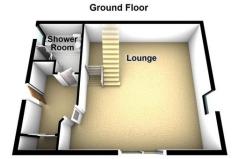

### Floorplans

#### Property Room sizes

ENTRANCE HALL SHOWER ROOM

LOUNGE

20' 3" x 15' 7" (6.17m x 4.75m)

KITCHEN AREA

12' 2" x 13' 5" (3.71m x 4.09m)

BEDROOM(LOWER)

14' 7" x 12' 9" (4.44m x 3.89m)

**ENSUITE** 

10' 2" x 9' 1" (3.1m x 2.77m)

BEDROOM(UPPER)

11' 9" x 9' 5" (3.58m x 2.87m)

PLEASE NOTE: These particulars whilst believed to be accurate are set out as a general outline only for guidance and do not constitute any part of an offer or contract intending, purchasers should not rely on them as statements or representations of fact, but must satisfy themselves by inspection or otherwise as to their accuracy. No person in this firm's employment has the authority to make or give representation or warranty in respect of the property. All roomsizes are approximate and for general guidance only. They cannot be relied upon for fitting carpets, fumiture etc.