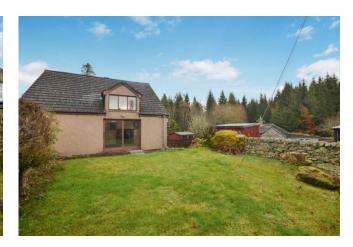

## Property Summary

Next Home are delighted to bring to the market this spacious 2 bedroom semi-detached villa situated in the sought after area of Calvine.

The property would make an ideal holiday home and offers spacious accommodation set over 3 levels comprising: Entrance hall with storage and shower room, a lovely bright and spacious lounge with large gas fired stove and space for a variety of free-standing furniture, the kitchen is located on the mezzanine level, 2 double bedrooms with the principal bedroom offering a 4 piece bathroom suite.

To the front there is a garden that laid to lawn for ease of maintenance and parking can be found to the rear.

Gas central heating and double glazing throughout.