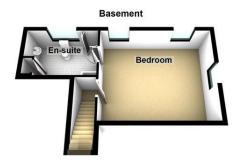

### Floorplans

#### Property Room sizes

ENTRANCE HALL SHOWER ROOM

LOUNGE

20' 3" x 15' 7" (6.17m x 4.75m)

KITCHEN AREA

12' 2" x 13' 5" (3.71m x 4.09m)

BEDROOM(LOWER)

14' 7" x 12' 9" (4.44m x 3.89m)

**ENSUITE** 

10' 2" x 9' 1" (3.1m x 2.77m)

BEDROOM(UPPER)

11' 9" x 9' 5" (3.58m x 2.87m)

PLEASE NOTE: These particulars whilst believed to be accurate are set out as a general outline only for guidance and do not constitute any part of an offer or contract intending, purchasers should not rely on them as statements or representations of fact, but must satisfy themselves by inspection or otherwise as to their accuracy. No person in this firm's employment has the authority to make or give representation or warranty in respect of the property. All roomsizes are approximate and for general guidance only. They cannot be relied upon for fitting carpets, fumiture etc.