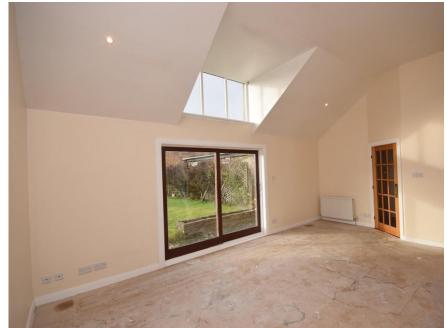

## Property Summary

Next Home are delighted to bring to the market this spacious 2 bedroom semi-detached villa situated in the sought after area of Calvine.

The property would make an ideal holiday home and offers spacious accommodation set over 3 levels comprising: Entrance hall with storage and shower room, a lovely bright and spacious lounge with large gas fired stove and space for a variety of free-standing furniture, the kitchen is located on the mezzanine level, 2 double bedrooms with the principal bedroom offering a 4 piece bathroom suite.

#### Property Room sizes

ENTRANCE HALL SHOWER ROOM

LOUNGE

20' 3" x 15' 7" (6.17m x 4.75m)

KITCHEN AREA

12' 2" x 13' 5" (3.71m x 4.09m)

BEDROOM(LOWER)

14' 7" x 12' 9" (4.44m x 3.89m)