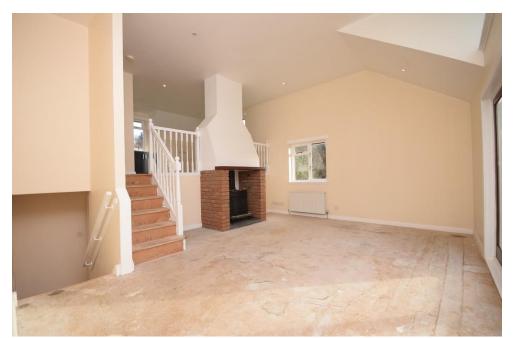

## Property Summary

Next Home are delighted to bring to the market this spacious 2 bedroom semi-detached villa situated in the sought after area of Calvine.

The property would make an ideal holiday home and offers spacious accommodation set over 3 levels comprising: Entrance hall with storage and shower room, a lovely bright and spacious lounge with large gas fired stove and space for a variety of free-standing furniture, the kitchen is located on the mezzanine level, 2 double bedrooms with the principal bedroom offering a 4 piece bathroom suite.

#### Property Room sizes

ENTRANCE HALL SHOWER ROOM

LOUNGE

20' 3" x 15' 7" (6.17m x 4.75m)

KITCHEN AREA

12' 2" x 13' 5" (3.71m x 4.09m)

BEDROOM(LOWER)

14' 7" x 12' 9" (4.44m x 3.89m)