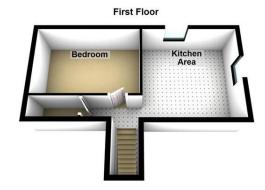

### Floorplans

#### Property Room sizes

ENTRANCE HALL SHOWER ROOM

LOUNGE

20' 3" x 15' 7" (6.17m x 4.75m)

KITCHEN AREA

12' 2" x 13' 5" (3.71m x 4.09m)

BEDROOM(LOWER)

14' 7" x 12' 9" (4.44m x 3.89m)

**ENSUITE** 

10' 2" x 9' 1" (3.1m x 2.77m)

BEDROOM(UPPER)

11' 9" x 9' 5" (3.58m x 2.87m)

PLEASE NOTE: These particulars whilst believed to be accurate are set out as a general outline only for guidance and do not constitute any part of an offer or contract intending, purchasers should not rely on them as statements or representations of fact, but must satisfy themselves by inspection or otherwise as to their accuracy. No person in this firm's employment has the authority to make or give representation or warranty in respect of the property. All roomsizes are approximate and for general guidance only. They cannot be relied upon for fitting carpets, fumiture etc.