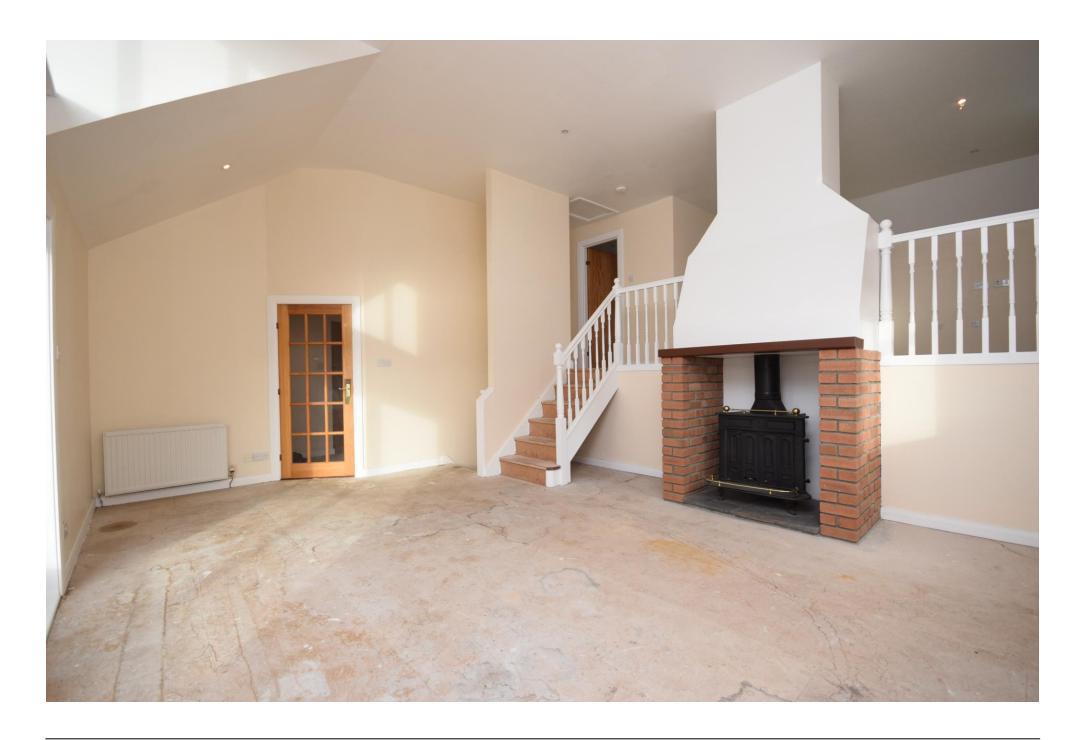

## Property Summary

Next Home are delighted to bring to the market this spacious 2 bedroom semi-detached villa situated in the sought after area of Calvine.

The property would make an ideal holiday home and offers spacious accommodation set over 3 levels comprising: Entrance hall with storage and shower room, a lovely bright and spacious lounge with large gas fired stove and space for a variety of free-standing furniture, the kitchen is located on the mezzanine level, 2 double bedrooms with the principal bedroom offering a 4 piece bathroom suite.

#### Property Room sizes

ENTRANCE HALL SHOWER ROOM

LOUNGE

20' 3" x 15' 7" (6.17m x 4.75m)

KITCHEN AREA

12' 2" x 13' 5" (3.71m x 4.09m)

BEDROOM(LOWER)

14' 7" x 12' 9" (4.44m x 3.89m)