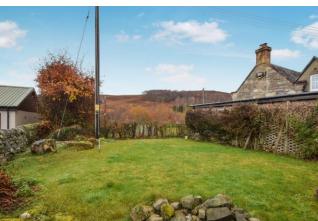

To the front there is a garden that laid to lawn for ease of maintenance and parking can be found to the rear.

Gas central heating and double glazing throughout.