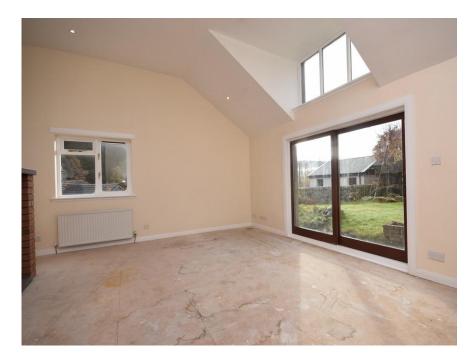

## Property Summary

Next Home are delighted to bring to the market this spacious 2 bedroom semi-detached villa situated in the sought after area of Calvine.

The property would make an ideal holiday home and offers spacious accommodation set over 3 levels comprising: Entrance hall with storage and shower room, a lovely bright and spacious lounge with large gas fired stove and space for a variety of free-standing furniture, the kitchen is located on the mezzanine level, 2 double bedrooms with the principal bedroom offering a 4 piece bathroom suite.

#### Property Room sizes

ENTRANCE HALL SHOWER ROOM

LOUNGE

20' 3" x 15' 7" (6.17m x 4.75m)

KITCHEN AREA

12' 2" x 13' 5" (3.71m x 4.09m)

BEDROOM(LOWER)

14' 7" x 12' 9" (4.44m x 3.89m)