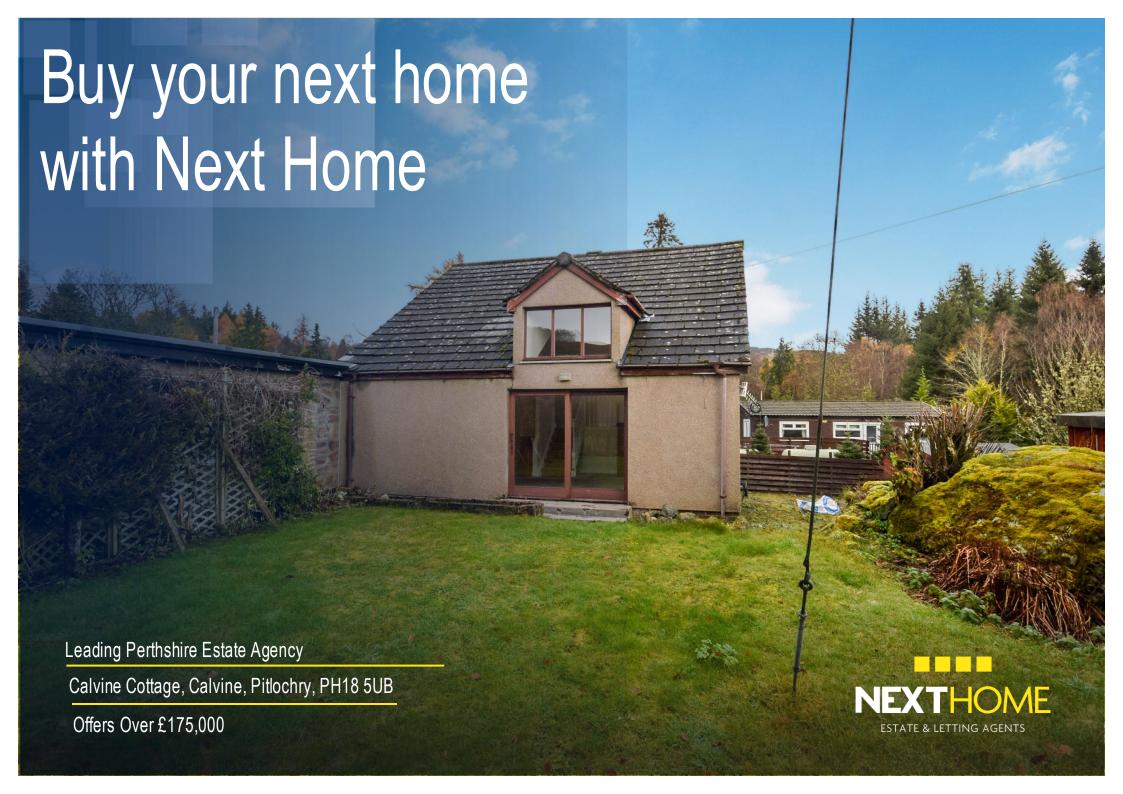

## Property Summary

Next Home are delighted to bring to the market this spacious 2 bedroom semi-detached villa situated in the sought after area of Calvine.

The property would make an ideal holiday home and offers spacious accommodation set over 3 levels comprising: Entrance hall with storage and shower room, a lovely bright and spacious lounge with large gas fired stove and space for a variety of free-standing furniture, the kitchen is located on the mezzanine level, 2 double bedrooms with the principal bedroom offering a 4 piece bathroom suite.

To the front there is a garden that laid to lawn for ease of maintenance and parking can be found to the rear.

Gas central heating and double glazing throughout.

## Key property features

- ✓ Ideal holiday home
- **⋖** Great potential
- Chain free
- **❤** Popular holiday location
- **♥** Rare to the market
- **У** LPG gas
- **♥** Spacious rooms