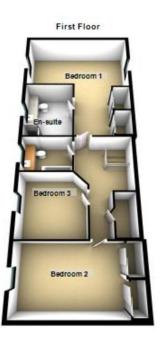

# Floorplans

19' 10" x 16' 11" (6.05m x 5.16m)

OPEN PLAN KITCHEN AREA

11'8" x 11'3" (3.56m x 3.43m)

BEDROOM

11' 3" x 10' 9" (3.43m x 3.28m)

LANDING

18' 11" x 8' 11" (5.77m x 2.72m)

BEDROOM 1

19' 7" x 15' 9" (5.97m x 4.8m)

**EN-SUITE** 

8' 2" x 5' 9" (2.49m x 1.75m)

BEDROOM

13'0" x 9'8" (3.96m x 2.95m)

**BEDROOM** 

11' 4" x 8' 1" (3.45m x 2.46m)

BATHROOM