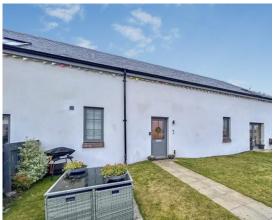

There is underfloor heating on the ground floor and LPG gas heating. Double Glazing.

Externally there are 2 parking spaces pertaining to the property and gardens to the front and rear.

Additional communal garden and visitors parking.