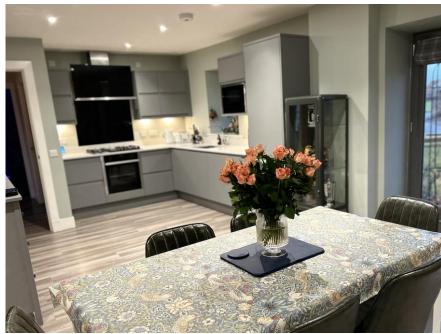

The spacious accommodation comprises wide and welcoming reception hall; large WC; impressive open plan kitchen/dining/living room with integrated appliances and feature doors to the front and rear and large walk in storage cupboard; utility room with shelving and space for appliances; bedroom 4 with fitted wardrobes on the ground floor and landing; bedroom 1 with fitted wardrobes and en-suite shower room; bedroom 2, also with fitted wardrobes and a third double bedroom together with modern bathroom on the first floor.