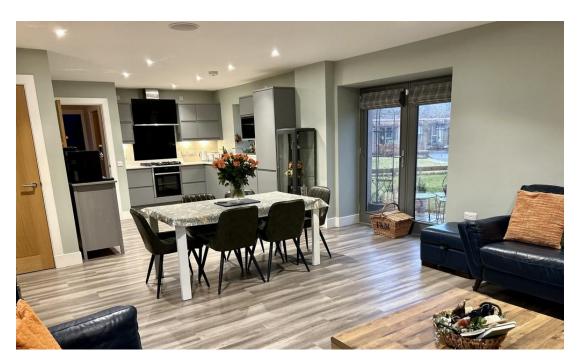

The spacious accommodation comprises wide and welcoming reception hall; large WC; impressive open plan kitchen/dining/living room with integrated appliances and feature doors to the front and rear and large walk in storage cupboard; utility room with shelving and space for appliances; bedroom 4 with fitted wardrobes on the ground floor and landing; bedroom 1 with fitted wardrobes and en-suite shower room; bedroom 2, also with fitted wardrobes and a third double bedroom together with modern bathroom on the first floor.