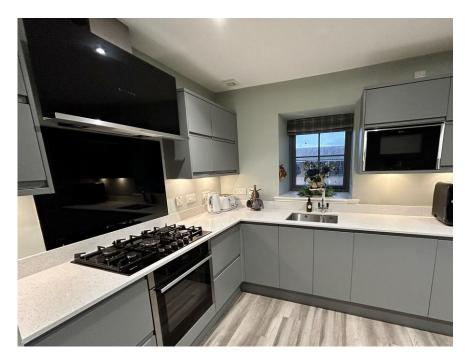

The spacious accommodation comprises wide and welcoming reception hall; large WC; impressive open plan kitchen/dining/living room with integrated appliances and feature doors to the front and rear and large walk in storage cupboard; utility room with shelving and space for appliances; bedroom 4 with fitted wardrobes on the ground floor and landing; bedroom 1 with fitted wardrobes and en-suite shower room; bedroom 2, also with fitted wardrobes and a third double bedroom together with modern bathroom on the first floor.