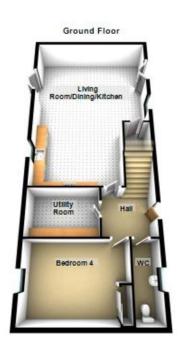

# Floorplans

### Property Room sizes

**ENTRANCE HALL** 

9'1"x7'8" (2.77m x 2.34m)

WC

10' 9" x 3' 11" (3.28m x 1.19m)

**UTILITY ROOM** 

7' 7" x 5' 11" (2.31m x 1.8m)

OPEN PLAN DINING/LOUNGE AREA

19' 10" x 16' 11" (6.05m x 5.16m)

OPEN PLAN KITCHEN AREA

11'8" x 11'3" (3.56m x 3.43m)

BEDROOM

11' 3" x 10' 9" (3.43m x 3.28m)

LANDING

18' 11" x 8' 11" (5.77m x 2.72m)

BEDROOM 1