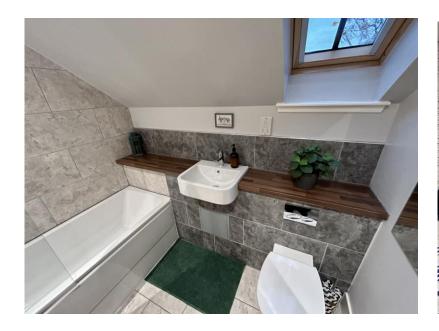

The spacious accommodation comprises wide and welcoming reception hall; large WC; impressive open plan kitchen/dining/living room with integrated appliances and feature doors to the front and rear and large walk in storage cupboard; utility room with shelving and space for appliances; bedroom 4 with fitted wardrobes on the ground floor and landing; bedroom 1 with fitted wardrobes and en-suite shower room; bedroom 2, also with fitted wardrobes and a third double bedroom together with modern bathroom on the first floor.

19' 7" x 15' 9" (5.97m x 4.8m)

**EN-SUITE** 

8' 2" x 5' 9" (2.49m x 1.75m)

BEDROOM

13'0" x 9'8" (3.96m x 2.95m)

**BEDROOM** 

11' 4" x 8' 1" (3.45m x 2.46m)

BATHROOM