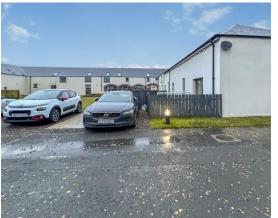

There is underfloor heating on the ground floor and LPG gas heating. Double Glazing.

Externally there are 2 parking spaces pertaining to the property and gardens to the front and rear.

Additional communal garden and visitors parking.