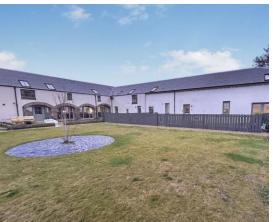

There is underfloor heating on the ground floor and LPG gas heating. Double Glazing.

Externally there are 2 parking spaces pertaining to the property and gardens to the front and rear.

Additional communal garden and visitors parking.