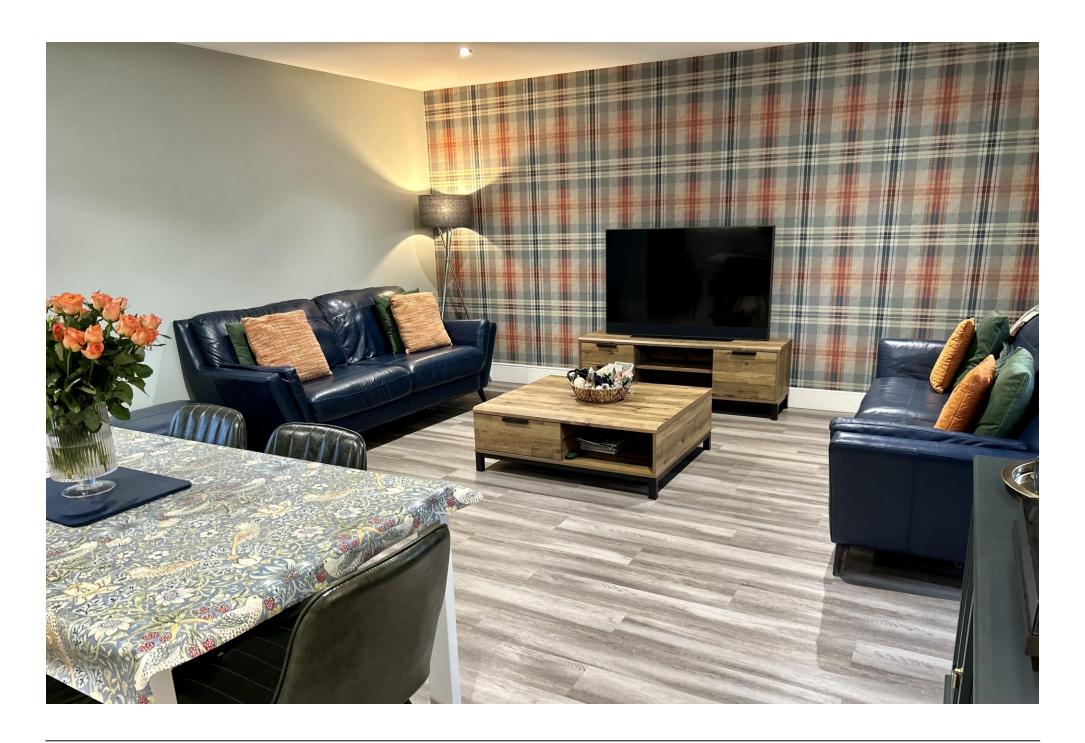

The spacious accommodation comprises wide and welcoming reception hall; large WC; impressive open plan kitchen/dining/living room with integrated appliances and feature doors to the front and rear and large walk in storage cupboard; utility room with shelving and space for appliances; bedroom 4 with fitted wardrobes on the ground floor and landing; bedroom 1 with fitted wardrobes and en-suite shower room; bedroom 2, also with fitted wardrobes and a third double bedroom together with modern bathroom on the first floor.