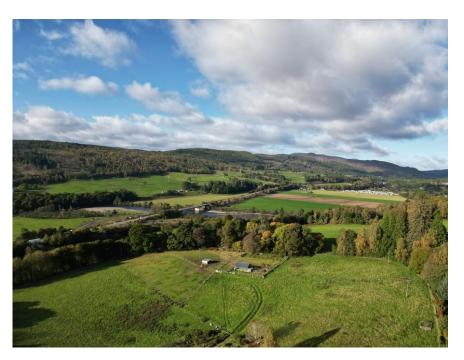

# About the Area

Pitlochry is set in the heart of the beautiful Perthshire countryside and is served by a wide range of local facilities and amenities including shopping, banking, professional offices, doctor's surgery and a community hospital.

The town remains a popular holiday destination and attractions include the fish ladder, Pitlochry festival theatre and the nearby Blair castle. The town is bypassed by the A9 trunk route providing easy access to the North and South.