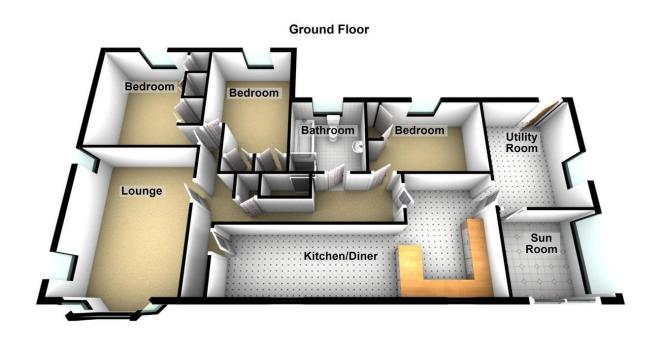

### Floorplans

#### Property Room sizes

**ENTRANCE HALL** 

LOUNGE

20' x 13' 6" (6.1m x 4.11m)

KITCHEN

15'8" x 10'8" (4.78m x 3.25m)

**DINING ROOM** 

13'9" x 9' (4.19m x 2.74m)

**SUN ROOM** 

9'4" x 8' 7" (2.84m x 2.62m)

**UTILITY ROOM** 

10' x 9' 1" (3.05m x 2.77m)

**BEDROOM** 

13'2" x 11'1" (4.01m x 3.38m)

BEDROOM

13' 7" x 12' 8" (4.14m x 3.86m)

**BEDROOM** 

11' 1" x 9' 5" (3.38m x 2.87m)

BATHROOM

9'5" x 6' 4" (2.87m x 1.93m)

PLEASE NOTE: These particulars whilst believed to be accurate are set out as a general outline only for guidance and do not constitute any part of an offer or contract intending, purchasers should not rely on them as statements or representations of fact, but must satisfy themselves by inspection or otherwise as to their accuracy. No person in this firm's employment has the authority to make or give representation or warranty in respect of the property. All roomsizes are approximate and for general guidance only. They cannot be relied upon for fitting carpets, fumiture etc.