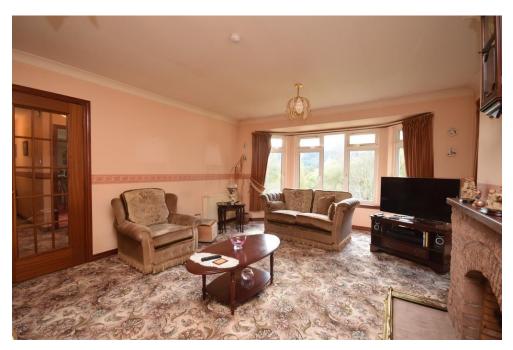

## Property Summary

Next Home are delighted to bring to the market this 3 bedroom detached bungalow situated in the most idealyc countryside location of Donavourd, near Pitlochry.

The property sits on a generous sized elevated plot which benefits from stunning countryside views. The property is set on the one level and comprises: entrance hall with storage, spacious lounge with fire place and attractive bay window offering views, open plan kitchen/dining room, sun room, utility room, 3 double bedrooms and a family bathroom.

#### Property Room sizes

**ENTRANCE HALL** 

LOUNGE

20' x 13' 6" (6.1m x 4.11m)

KITCHEN

15'8" x 10'8" (4.78m x 3.25m)

**DINING ROOM** 

13'9" x 9' (4.19m x 2.74m)