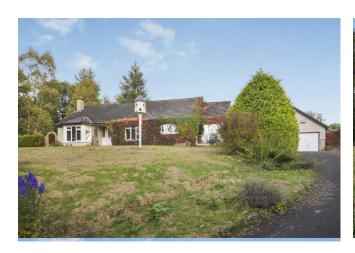

## Property Summary

Next Home are delighted to bring to the market this 3 bedroom detached bungalow situated in the most idealyc countryside location of Donavourd, near Pitlochry.

The property sits on a generous sized elevated plot which benefits from stunning countryside views. The property is set on the one level and comprises: entrance hall with storage, spacious lounge with fire place and attractive bay window offering views, open plan kitchen/dining room, sun room, utility room, 3 double bedrooms and a family bathroom.

A long drive leads to the property and a double garage and offers parking for multiple vehicles.

The grounds are mainly laid to lawn for ease of maintenance and offer stunning countryside views and privacy.