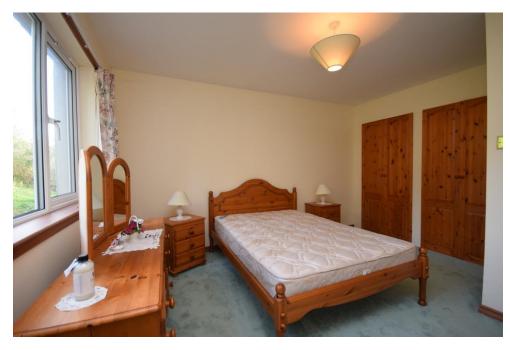

**SUN ROOM** 

9'4" x 8' 7" (2.84m x 2.62m)

**UTILITY ROOM** 

10' x 9' 1" (3.05m x 2.77m)

**BEDROOM** 

13'2" x 11'1" (4.01m x 3.38m)

BEDROOM

13' 7" x 12' 8" (4.14m x 3.86m)