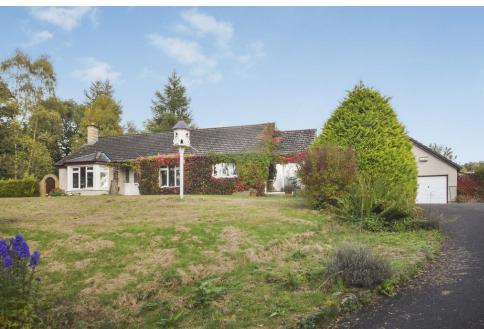

## Property Summary

Next Home are delighted to bring to the market this 3 bedroom detached bungalow situated in the most idealyc countryside location of Donavourd, near Pitlochry.

The property sits on a generous sized elevated plot which benefits from stunning countryside views. The property is set on the one level and comprises: entrance hall with storage, spacious lounge with fire place and attractive bay window offering views, open plan kitchen/dining room, sun room, utility room, 3 double bedrooms and a family bathroom.

A long drive leads to the property and a double garage and offers parking for multiple vehicles.

The grounds are mainly laid to lawn for ease of maintenance and offer stunning countryside views and privacy.

### Key property features

- **У** Large plot
- **♥** Stunning views
- ✓ Ideal family home
- **У** Double garage
- **৺** Great potential
- **♥** Close to Pitlochry
- **♥** Rare to the market
- **♥** Private location
- **♥** Great location