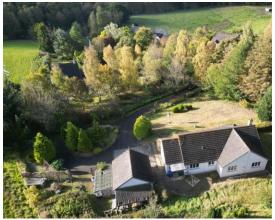

## Property Summary

Next Home are delighted to bring to the market this 3 bedroom detached bungalow situated in the most idealyc countryside location of Donavourd, near Pitlochry.

The property sits on a generous sized elevated plot which benefits from stunning countryside views. The property is set on the one level and comprises: entrance hall with storage, spacious lounge with fire place and attractive bay window offering views, open plan kitchen/dining room, sun room, utility room, 3 double bedrooms and a family bathroom.

A long drive leads to the property and a double garage and offers parking for multiple vehicles.

The grounds are mainly laid to lawn for ease of maintenance and offer stunning countryside views and privacy.