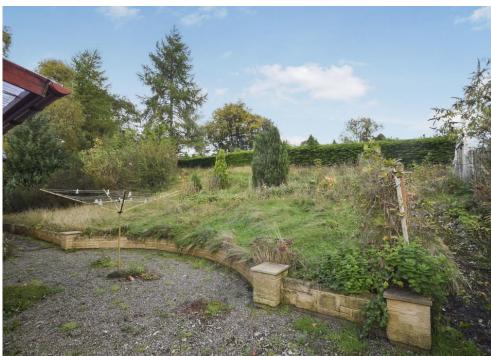

A long drive leads to the property and a double garage and offers parking for multiple vehicles.

The grounds are mainly laid to lawn for ease of maintenance and offer stunning countryside views and privacy.

### Key property features

- **У** Large plot
- **♥** Stunning views
- ✓ Ideal family home
- **У** Double garage
- **৺** Great potential
- **♥** Close to Pitlochry
- **♥** Rare to the market
- **♥** Private location
- **♥** Great location