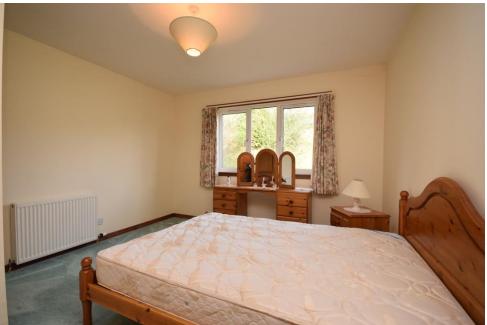

**SUN ROOM** 

9'4" x 8' 7" (2.84m x 2.62m)

**UTILITY ROOM** 

10' x 9' 1" (3.05m x 2.77m)

**BEDROOM** 

13'2" x 11'1" (4.01m x 3.38m)

BEDROOM

13' 7" x 12' 8" (4.14m x 3.86m)