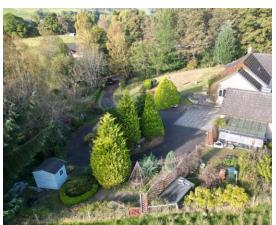

## Property Summary

Next Home are delighted to bring to the market this 3 bedroom detached bungalow situated in the most idealyc countryside location of Donavourd, near Pitlochry.

The property sits on a generous sized elevated plot which benefits from stunning countryside views. The property is set on the one level and comprises: entrance hall with storage, spacious lounge with fire place and attractive bay window offering views, open plan kitchen/dining room, sun room, utility room, 3 double bedrooms and a family bathroom.

A long drive leads to the property and a double garage and offers parking for multiple vehicles.

The grounds are mainly laid to lawn for ease of maintenance and offer stunning countryside views and privacy.