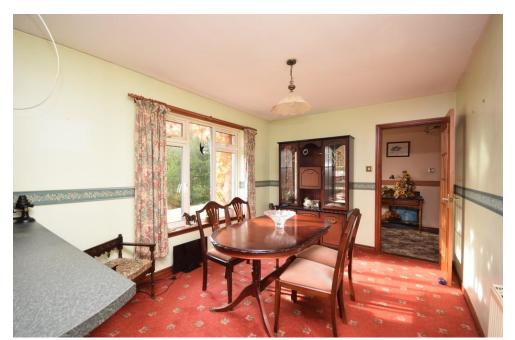

## Property Summary

Next Home are delighted to bring to the market this 3 bedroom detached bungalow situated in the most idealyc countryside location of Donavourd, near Pitlochry.

The property sits on a generous sized elevated plot which benefits from stunning countryside views. The property is set on the one level and comprises: entrance hall with storage, spacious lounge with fire place and attractive bay window offering views, open plan kitchen/dining room, sun room, utility room, 3 double bedrooms and a family bathroom.

#### Property Room sizes

**ENTRANCE HALL** 

LOUNGE

20' x 13' 6" (6.1m x 4.11m)

KITCHEN

15'8" x 10'8" (4.78m x 3.25m)

**DINING ROOM** 

13'9" x 9' (4.19m x 2.74m)