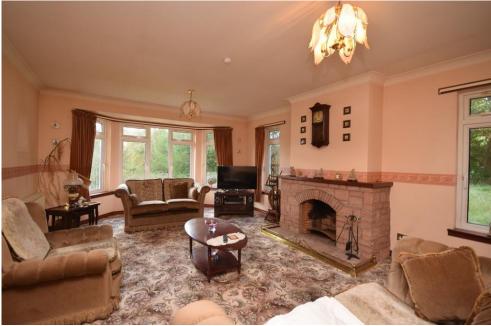

## Property Summary

Next Home are delighted to bring to the market this 3 bedroom detached bungalow situated in the most idealyc countryside location of Donavourd, near Pitlochry.

The property sits on a generous sized elevated plot which benefits from stunning countryside views. The property is set on the one level and comprises: entrance hall with storage, spacious lounge with fire place and attractive bay window offering views, open plan kitchen/dining room, sun room, utility room, 3 double bedrooms and a family bathroom.

#### Property Room sizes

**ENTRANCE HALL** 

LOUNGE

20' x 13' 6" (6.1m x 4.11m)

KITCHEN

15'8" x 10'8" (4.78m x 3.25m)

**DINING ROOM** 

13'9" x 9' (4.19m x 2.74m)