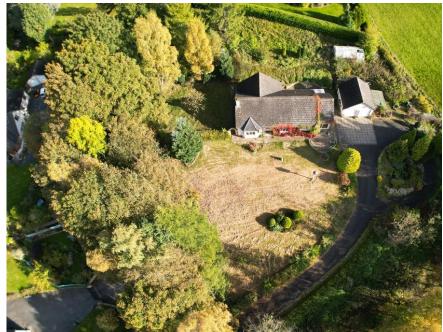

## Property Summary

Next Home are delighted to bring to the market this 3 bedroom detached bungalow situated in the most idealyc countryside location of Donavourd, near Pitlochry.

The property sits on a generous sized elevated plot which benefits from stunning countryside views. The property is set on the one level and comprises: entrance hall with storage, spacious lounge with fire place and attractive bay window offering views, open plan kitchen/dining room, sun room, utility room, 3 double bedrooms and a family bathroom.

A long drive leads to the property and a double garage and offers parking for multiple vehicles.

The grounds are mainly laid to lawn for ease of maintenance and offer stunning countryside views and privacy.

### Key property features

- **У** Large plot
- **♥** Stunning views
- ✓ Ideal family home
- **У** Double garage
- **৺** Great potential
- **♥** Close to Pitlochry
- **♥** Rare to the market
- **♥** Private location
- **♥** Great location