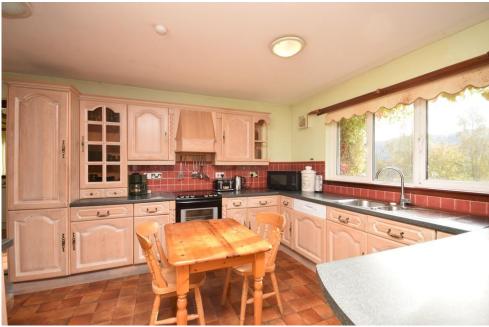

## Property Summary

Next Home are delighted to bring to the market this 3 bedroom detached bungalow situated in the most idealyc countryside location of Donavourd, near Pitlochry.

The property sits on a generous sized elevated plot which benefits from stunning countryside views. The property is set on the one level and comprises: entrance hall with storage, spacious lounge with fire place and attractive bay window offering views, open plan kitchen/dining room, sun room, utility room, 3 double bedrooms and a family bathroom.

#### Property Room sizes

**ENTRANCE HALL** 

LOUNGE

20' x 13' 6" (6.1m x 4.11m)

KITCHEN

15'8" x 10'8" (4.78m x 3.25m)

**DINING ROOM** 

13'9" x 9' (4.19m x 2.74m)