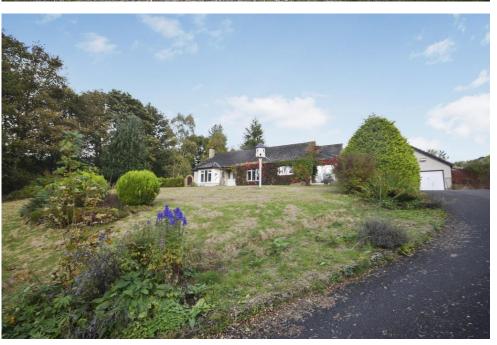

## Property Summary

Next Home are delighted to bring to the market this 3 bedroom detached bungalow situated in the most idealyc countryside location of Donavourd, near Pitlochry.

The property sits on a generous sized elevated plot which benefits from stunning countryside views. The property is set on the one level and comprises: entrance hall with storage, spacious lounge with fire place and attractive bay window offering views, open plan kitchen/dining room, sun room, utility room, 3 double bedrooms and a family bathroom.

A long drive leads to the property and a double garage and offers parking for multiple vehicles.

The grounds are mainly laid to lawn for ease of maintenance and offer stunning countryside views and privacy.

### Key property features

- **У** Large plot
- **♥** Stunning views
- ✓ Ideal family home
- **У** Double garage
- **৺** Great potential
- **♥** Close to Pitlochry
- **♥** Rare to the market
- **♥** Private location
- **♥** Great location