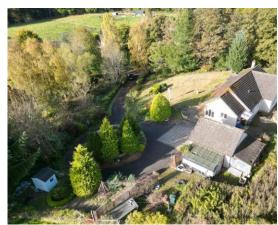

## Property Summary

Next Home are delighted to bring to the market this 3 bedroom detached bungalow situated in the most idealyc countryside location of Donavourd, near Pitlochry.

The property sits on a generous sized elevated plot which benefits from stunning countryside views. The property is set on the one level and comprises: entrance hall with storage, spacious lounge with fire place and attractive bay window offering views, open plan kitchen/dining room, sun room, utility room, 3 double bedrooms and a family bathroom.

A long drive leads to the property and a double garage and offers parking for multiple vehicles.

The grounds are mainly laid to lawn for ease of maintenance and offer stunning countryside views and privacy.

### Key property features

- **У** Large plot
- **♥** Stunning views
- ✓ Ideal family home
- **У** Double garage
- **৺** Great potential
- **♥** Close to Pitlochry
- **♥** Rare to the market
- **♥** Private location
- **♥** Great location