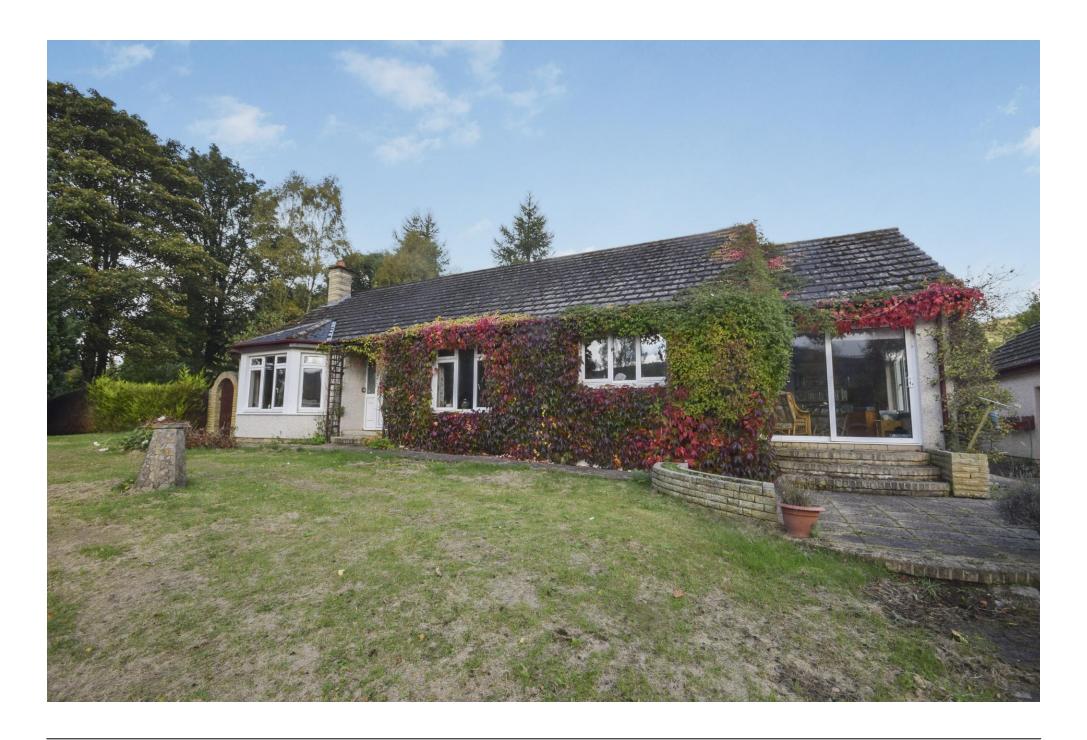

## Property Summary

Next Home are delighted to bring to the market this 3 bedroom detached bungalow situated in the most idealyc countryside location of Donavourd, near Pitlochry.

The property sits on a generous sized elevated plot which benefits from stunning countryside views. The property is set on the one level and comprises: entrance hall with storage, spacious lounge with fire place and attractive bay window offering views, open plan kitchen/dining room, sun room, utility room, 3 double bedrooms and a family bathroom.

A long drive leads to the property and a double garage and offers parking for multiple vehicles.

The grounds are mainly laid to lawn for ease of maintenance and offer stunning countryside views and privacy.

### Key property features

- **У** Large plot
- **♥** Stunning views
- ✓ Ideal family home
- **У** Double garage
- **৺** Great potential
- **♥** Close to Pitlochry
- **♥** Rare to the market
- **♥** Private location
- **♥** Great location