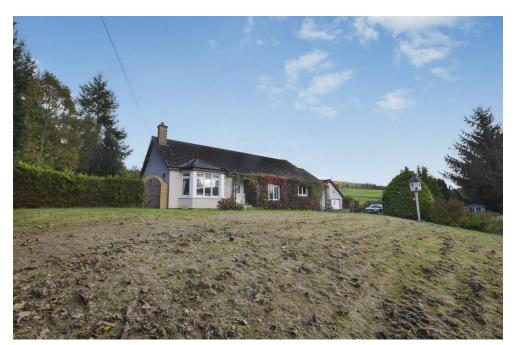

## Property Summary

Next Home are delighted to bring to the market this 3 bedroom detached bungalow situated in the most idealyc countryside location of Donavourd, near Pitlochry.

The property sits on a generous sized elevated plot which benefits from stunning countryside views. The property is set on the one level and comprises: entrance hall with storage, spacious lounge with fire place and attractive bay window offering views, open plan kitchen/dining room, sun room, utility room, 3 double bedrooms and a family bathroom.

A long drive leads to the property and a double garage and offers parking for multiple vehicles.

The grounds are mainly laid to lawn for ease of maintenance and offer stunning countryside views and privacy.

### Key property features

- **У** Large plot
- **♥** Stunning views
- ✓ Ideal family home
- **У** Double garage
- **৺** Great potential
- **♥** Close to Pitlochry
- **♥** Rare to the market
- **♥** Private location
- **♥** Great location