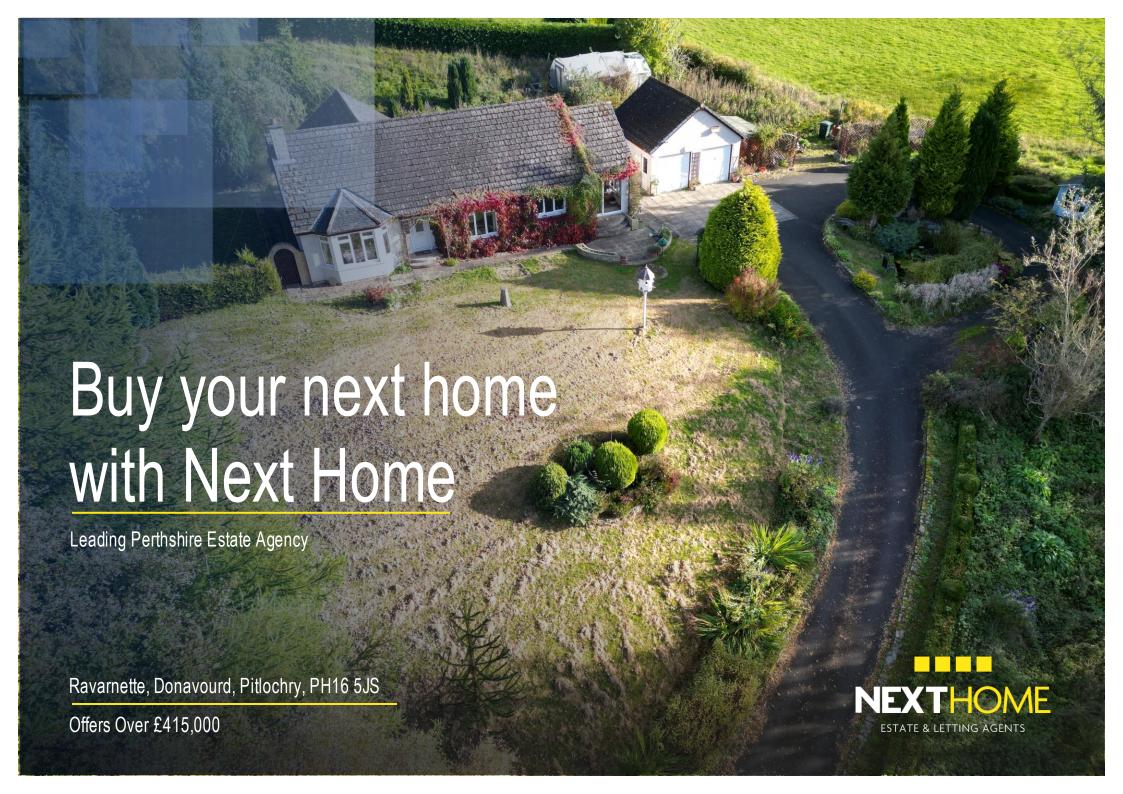

## Property Summary

Next Home are delighted to bring to the market this 3 bedroom detached bungalow situated in the most idealyc countryside location of Donavourd, near Pitlochry.

The property sits on a generous sized elevated plot which benefits from stunning countryside views. The property is set on the one level and comprises: entrance hall with storage, spacious lounge with fire place and attractive bay window offering views, open plan kitchen/dining room, sun room, utility room, 3 double bedrooms and a family bathroom.

A long drive leads to the property and a double garage and offers parking for multiple vehicles.

The grounds are mainly laid to lawn for ease of maintenance and offer stunning countryside views and privacy.