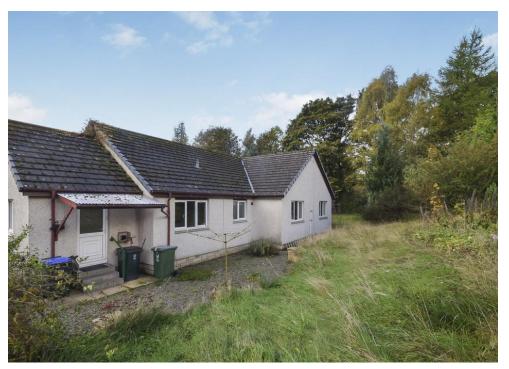

## Property Summary

Next Home are delighted to bring to the market this 3 bedroom detached bungalow situated in the most idealyc countryside location of Donavourd, near Pitlochry.

The property sits on a generous sized elevated plot which benefits from stunning countryside views. The property is set on the one level and comprises: entrance hall with storage, spacious lounge with fire place and attractive bay window offering views, open plan kitchen/dining room, sun room, utility room, 3 double bedrooms and a family bathroom.

A long drive leads to the property and a double garage and offers parking for multiple vehicles.

The grounds are mainly laid to lawn for ease of maintenance and offer stunning countryside views and privacy.

### Key property features

- **У** Large plot
- **♥** Stunning views
- ✓ Ideal family home
- **У** Double garage
- **৺** Great potential
- **♥** Close to Pitlochry
- **♥** Rare to the market
- **♥** Private location
- **♥** Great location