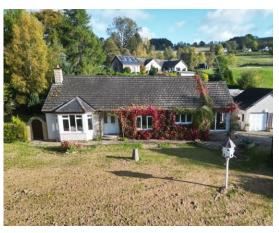

## Property Summary

Next Home are delighted to bring to the market this 3 bedroom detached bungalow situated in the most idealyc countryside location of Donavourd, near Pitlochry.

The property sits on a generous sized elevated plot which benefits from stunning countryside views. The property is set on the one level and comprises: entrance hall with storage, spacious lounge with fire place and attractive bay window offering views, open plan kitchen/dining room, sun room, utility room, 3 double bedrooms and a family bathroom.

### Key property features

- **У** Large plot
- **♥** Stunning views
- ✓ Ideal family home
- **У** Double garage
- **৺** Great potential
- **♥** Close to Pitlochry
- **♥** Rare to the market
- **♥** Private location
- **♥** Great location