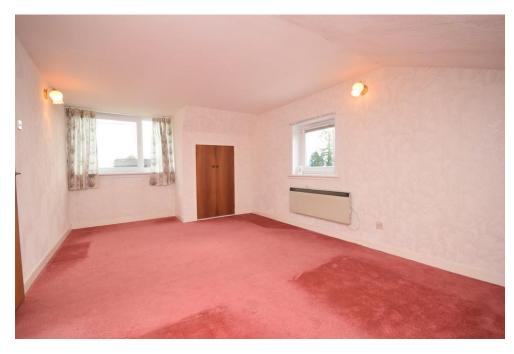

### **BEDROOM**

18' 1" x 13' 4" (5.51m x 4.06m)

### **BEDROOM**

16' 4" x 12' 2" (4.98m x 3.71m)