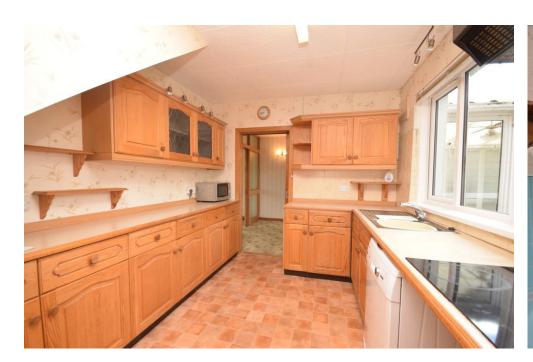

acious lounge leading to a sun room, dining room, conservatory, kitchen, utility room, 4 double bedrooms, a store room, shower room and family bathroom.

The property sits on a generous sized plot with lovely countryside views to the rear. Off-street is provided for multiple cars via a large driveway that leads to a single garage. There is large lawn to the front and side. To the rear there is private garden with patio and lawn.

Double glazing and electric heating throughout.





### Key property features

- **♥** Substantial sized plot
- **♥** Rare to the market
- **♥** Great potential
- **♥** Fantastic views
- **❤** Spacious accommodation
- **♥** Electric heating
- Close to local amenities
- **♥** Room to extend
- ✓ Ideal family home
- **∀** Versatile
- Close to local amenities







































### Floorplans





### Property Room sizes

### HALL

### LOUNGE

23' 8" x 10' 11" (7.21m x 3.33m)

### **SUN ROOM**

14' 2" x 10' 2" (4.32m x 3.1m)

### **DINING ROOM**

10'8" x 9'8" (3.25m x 2.95m)

### **KITCHEN**

15' 6" x 9' 2" (4.72m x 2.79m)

### **CONSERVATORY**

10'8" x 10'8" (3.25m x 3.25m)

### **UTILITY ROOM**

10'5" x 6' 4" (3.18m x 1.93m)

### BEDROOM(GROUND FLOOR)

13'2" x 11'2" (4.01m x 3.4m)

### BEDROOM(GROUND FLOOR)

14' 6" x 10' 11" (4.42m x 3.33m)

### **BEDROOM**

18' 1" x 13' 4" (5.51m x 4.06m)

### **BEDROOM**

16' 4" x 12' 2" (4.98m x 3.71m)

### **STORE**

10' 3" x 9' 2" (3.12m x 2.79m)

### **SHOWER ROOM**

7' 10" x 6' 5" (2.39m x 1.96m)

### **BATHROOM**

10' 9" x 6' 9" (3.28m x 2.06m)

PLEASE NOTE: These particulars whilst belie