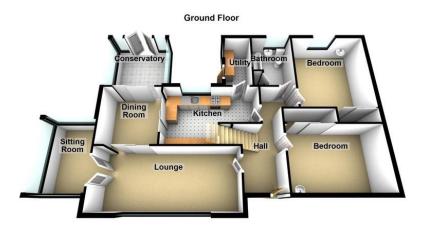

### Floorplans

### Property Room sizes

### HALL

### LOUNGE

23' 8" x 10' 11" (7.21m x 3.33m)

### **SUN ROOM**

14' 2" x 10' 2" (4.32m x 3.1m)

### **DINING ROOM**

10'8" x 9'8" (3.25m x 2.95m)

### **KITCHEN**

15' 6" x 9' 2" (4.72m x 2.79m)

### **CONSERVATORY**

10'8" x 10'8" (3.25m x 3.25m)

### **UTILITY ROOM**

10'5" x 6' 4" (3.18m x 1.93m)

### BEDROOM(GROUND FLOOR)

13'2" x 11'2" (4.01m x 3.4m)

### BEDROOM(GROUND FLOOR)

14' 6" x 10' 11" (4.42m x 3.33m)

### **BEDROOM**

18' 1" x 13' 4" (5.51m x 4.06m)

### **BEDROOM**

16' 4" x 12' 2" (4.98m x 3.71m)

### **STORE**

10' 3" x 9' 2" (3.12m x 2.79m)

### **SHOWER ROOM**

7' 10" x 6' 5" (2.39m x 1.96m)

### **BATHROOM**

10' 9" x 6' 9" (3.28m x 2.06m)

PLEASE NOTE: These particulars whilst believed to be accurate are set out as a general outline only for guidance and do not constitute any part of an offer or contract intending, purchasers should not rely on them as statements or representations of fact, but must satisfy themselves by inspection or otherwise as to their accuracy. No person in this firm's employment has the authority to make or give representation or warranty in respect of the property. All roomsizes are approximate and for general guidance only. They cannot be relied upon for fitting carpets, fumiture etc.