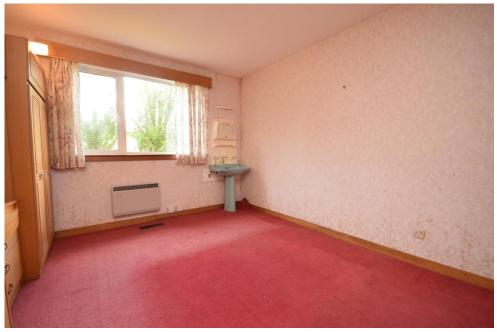

### BEDROOM(GROUND FLOOR)

13'2" x 11'2" (4.01m x 3.4m)

### BEDROOM(GROUND FLOOR)

14' 6" x 10' 11" (4.42m x 3.33m)

### **BEDROOM**

18' 1" x 13' 4" (5.51m x 4.06m)

### **BEDROOM**

16' 4" x 12' 2" (4.98m x 3.71m)