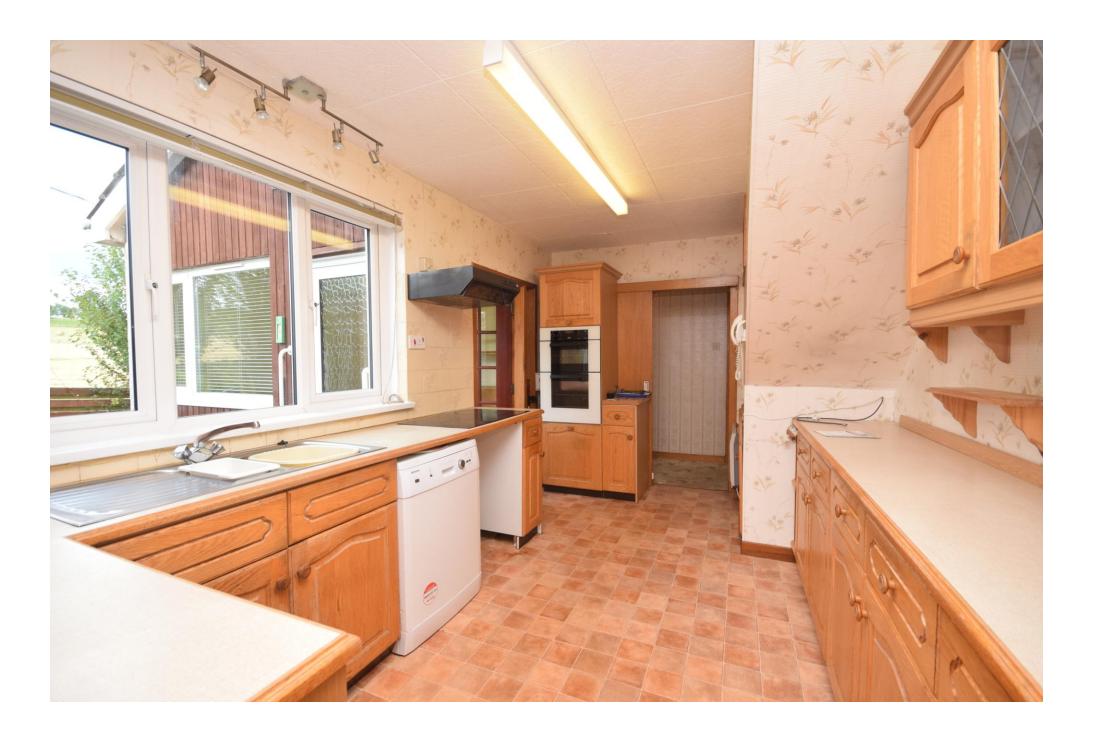

spacious lounge leading to a sun room, dining room, conservatory, kitchen, utility room, 4 double bedrooms, a store room, shower room and family bathroom.

The property sits on a generous sized plot with lovely countryside views to the rear. Off-street is provided for multiple cars via a large driveway that leads to a single garage. There is large lawn to the front and side. To the rear there is private garden with patio and lawn.

Double glazing and electric heating throughout.





### Key property features

- **♥** Substantial sized plot
- **♥** Rare to the market
- **♥** Great potential
- **♥** Fantastic views
- **❤** Spacious accommodation
- **♥** Electric heating
- Close to local amenities
- **♥** Room to extend
- ✓ Ideal family home
- **∀** Versatile
- Close to local amenities







































### Floorplans





### Property Room sizes

### HALL

### LOUNGE

23' 8" x 10' 11" (7.21m x 3.33m)

### **SUN ROOM**

14' 2" x 10' 2" (4.32m x 3.1m)

### **DINING ROOM**

10'8" x 9'8" (3.25m x 2.95m)

### **KITCHEN**

15' 6" x 9' 2" (4.72m x 2.79m)

### **CONSERVATORY**

10'8" x 10'8" (3.25m x 3.25m)

### **UTILITY ROOM**

10'5" x 6' 4" (3.18m x 1.93m)

### BEDROOM(GROUND FLOOR)

13'2" x 11'2" (4.01m x 3.4m)

### BEDROOM(GROUND FLOOR)

14' 6" x 10' 11" (4.42m x 3.33m)

### **BEDROOM**

18' 1" x 13' 4" (5.51m x 4.06m)

### **BEDROOM**

16' 4" x 12' 2" (4.98m x 3.71m)

### **STORE**

10' 3" x 9' 2" (3.12m x 2.79m)

### **SHOWER ROOM**

7' 10" x 6' 5" (2.39m x 1.96m)

### **BATHROOM**

10' 9" x 6' 9" (3.28m x 2.06m)

PLEASE NOTE: These particulars whilst bel