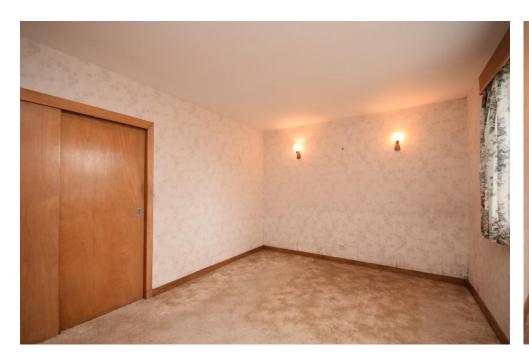

### BEDROOM(GROUND FLOOR)

13'2" x 11'2" (4.01m x 3.4m)

### BEDROOM(GROUND FLOOR)

14' 6" x 10' 11" (4.42m x 3.33m)