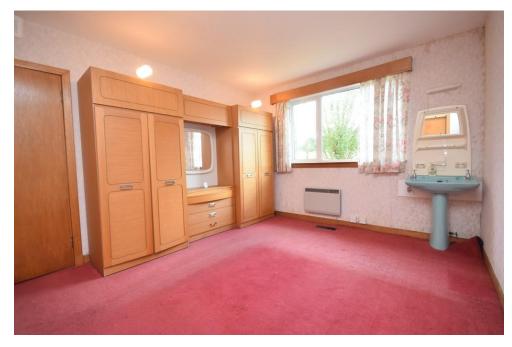

### BEDROOM(GROUND FLOOR)

13'2" x 11'2" (4.01m x 3.4m)

### BEDROOM(GROUND FLOOR)

14' 6" x 10' 11" (4.42m x 3.33m)

### **BEDROOM**

18' 1" x 13' 4" (5.51m x 4.06m)

### **BEDROOM**

16' 4" x 12' 2" (4.98m x 3.71m)