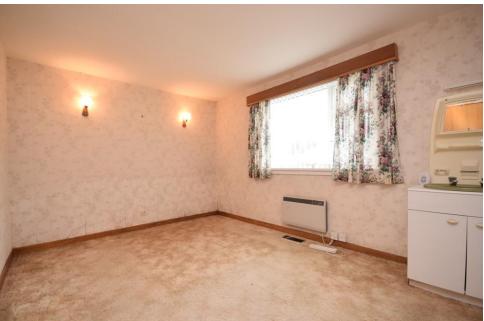

### **BEDROOM**

18' 1" x 13' 4" (5.51m x 4.06m)

### **BEDROOM**

16' 4" x 12' 2" (4.98m x 3.71m)