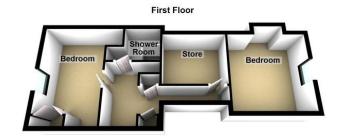

### Floorplans

### **BEDROOM**

18' 1" x 13' 4" (5.51m x 4.06m)

### **BEDROOM**

16' 4" x 12' 2" (4.98m x 3.71m)

### **STORE**

10' 3" x 9' 2" (3.12m x 2.79m)

### **SHOWER ROOM**

7' 10" x 6' 5" (2.39m x 1.96m)