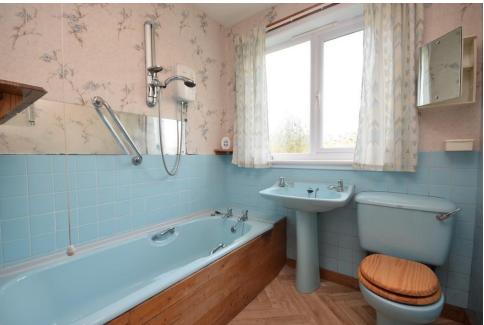

### **SHOWER ROOM**

7' 10" x 6' 5" (2.39m x 1.96m)

### **BATHROOM**

10' 9" x 6' 9" (3.28m x 2.06m)

PLEASE NOTE: These particulars whilst believed to be accurate are set out as a general outline only for guidance and do not constitute any part of an offer or contract intending, purchasers should not rely on them as statements or representations of fact, but must satisfy themselves by inspection or otherwise as to their accuracy. No person in this firm's employment has the authority to make or give representation or warranty in respect of the property. All roomsizes are approximate and for general guidance only. They cannot be relied upon for fitting carpets, fumiture etc.