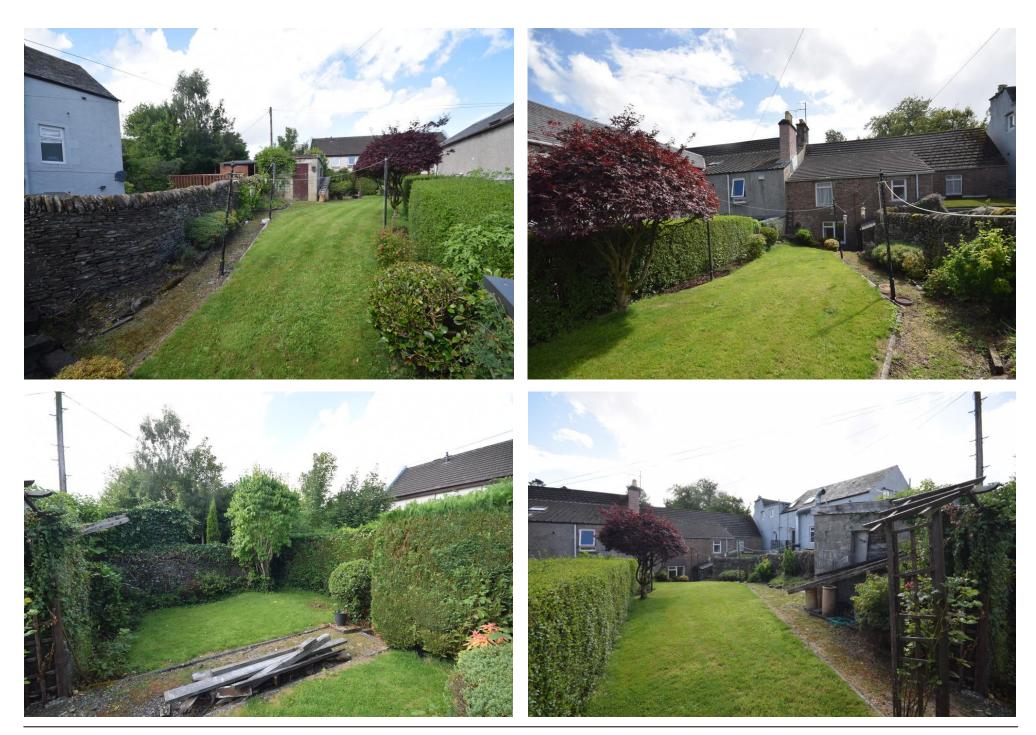

To the rear there is full enclosed garden with lawn and block built brick outhouse.

Gas central heating throughout.

### Key property features

- **У** Great potential
- ✓ Ideal development opportunity
- ✓ 3 large double bedrooms
- ✓ Gas central heating
- ✓ Close to all local amenities
- **♥** Rare to the market
- ✓ Spacious lounge
- Chain free
- **♥** Private rear garden