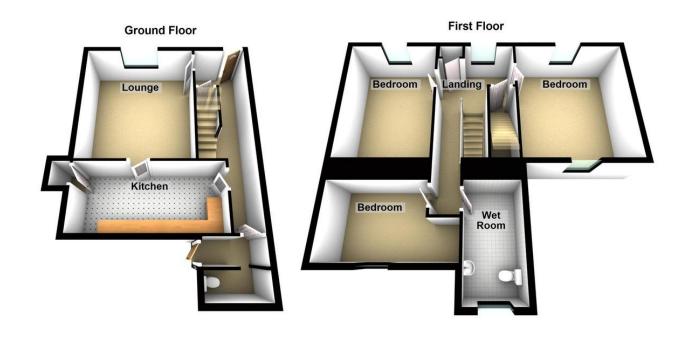

### Floorplans

#### Property Room sizes

HALL

LOUNGE

15' 7" x 14' 3" (4.75m x 4.34m)

KITCHEN

17' 2" x 8' 8" (5.23m x 2.64m)

W/C

LANDING

BEDROOM

16' 1" x 14' 7" (4.9m x 4.44m)

**BEDROOM** 

15'5" x 11'5" (4.7m x 3.48m)

BEDROOM

12' 1" x 10' 4" (3.68m x 3.15m)

**WET ROOM** 

10' 7" x 8' 9" (3.23m x 2.67m)