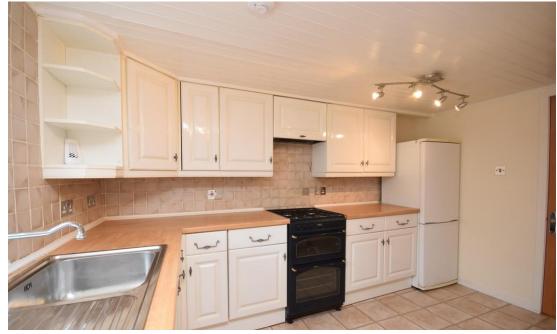

## Property Summary

Next Home are delighted to bring to the market this spacious 3 bedroom maisonette situated in the popular town of Auchterarder.

The accommodation is set over 2 levels and comprises: Vestibule, entrance hall, very spacious lounge with room for a variety of free standing furniture, kitchen, dining room/study, 3 double bedrooms, family bathroom with bath and shower and separate w/c.

19' 6" x 16' 2" (5.94m x 4.93m)

**KITCHEN** 

12'1" x 11'8" (3.68m x 3.56m)

**BEDROOM** 

15' 5" x 7' 6" (4.7m x 2.29m)

**BEDROOM** 

12'5" x 8' 8" (3.78m x 2.64m)

**BEDROOM** 