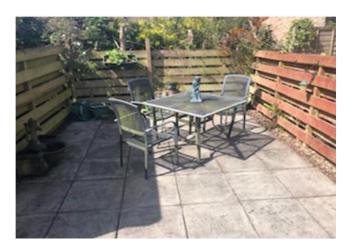

There is a private slabbed area adjacent to the rear of the property.

Gas central heating and double glazing throughout.

### Key property features

- 3 double bedrooms
- Chain free
- **♥** Spacious rooms throughout
- ✓ Ideal for first time buyers
- ❤ Private slabbed area to the rear of the property
- **У** Ideal investment
- Close to local amenities
- **У** Family bathroom
- **♥** Current rent £950 pcm