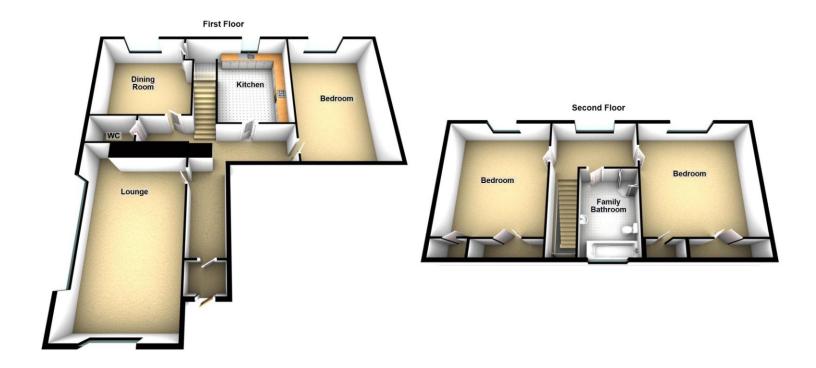

### Floorplans

#### Property Room sizes

**VESTIBULE** 

5'3"x4'3" (1.6m x 1.3m)

HALL

14' 9" x 13' 9" (4.5m x 4.19m)

**DINING ROOM** 

13' 1" x 8' 2" (3.99m x 2.49m)

LOUNGE

19' 6" x 16' 2" (5.94m x 4.93m)

**KITCHEN** 

12'1" x 11'8" (3.68m x 3.56m)

**BEDROOM** 

15' 5" x 7' 6" (4.7m x 2.29m)

**BEDROOM** 

12'5" x 8' 8" (3.78m x 2.64m)

**BEDROOM** 

12' 7" x 8' 1" (3.84m x 2.46m)

**FAMILY BATHROOM** 

9' 7" x 5' 9" (2.92m x 1.75m)

W/C

PLEASE NOTE: These particulars whilst believed to be accurate are set out as a general outline only for guidance and do not constitute any part of an offer or contract intending, purchasers should not rely on them as statements or representations of fact, but must satisfy themselves by inspection or otherwise as to their accuracy. No person in this firm's employment has the authority to make or give representation or warranty in respect of the property. All room sizes are approximate and for general guidance only. They cannot be relied upon for fitting carpets, fumiture etc.