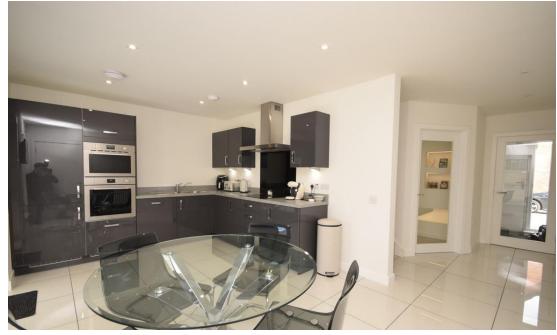

## Property Summary

Next Home are delighted to bring to the market this 4 bedrooms detached family home set within a newly developed area of Blairgowrie.

The property is an ideal family home with spacious accommodation comprising: Vestibule, lounge with media wall, under-stair cupboard and space for free standing furniture, tastefully decorated open plan kitchen/dining room with modern 'Smeg' appliances, tiled flooring and French patio doors to the garden, utility room, 4 double bedrooms with principal en-suite shower room, family bathroom and a w/c.

#### Property Room sizes

**VESTIBULE** 

5'7" x 5' 4" (1.7m x 1.63m)

LOUNGE

12' 7" x 12' 4" (3.84m x 3.76m)

KITCHEN/DINER

16' 4" x 10' 4" (4.98m x 3.15m)

UTILITY ROOM