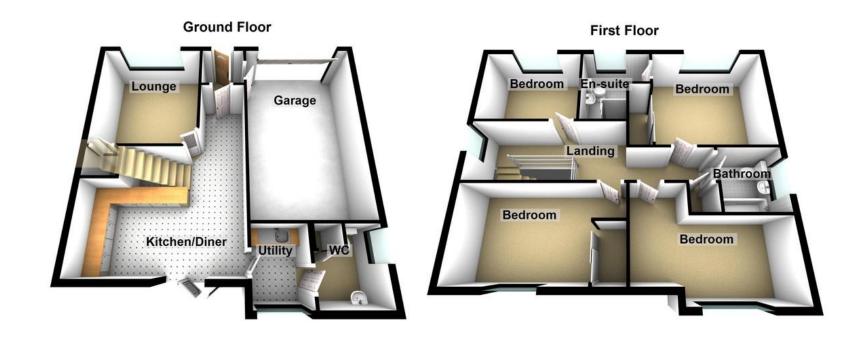

### Floorplans

#### Property Room sizes

**VESTIBULE** 

5'7" x 5' 4" (1.7m x 1.63m)

LOUNGE

12' 7" x 12' 4" (3.84m x 3.76m)

KITCHEN/DINER

16' 4" x 10' 4" (4.98m x 3.15m)

UTILITY ROOM

7' 5" x 4' 2" (2.26m x 1.27m)

W/C

7'5" x 5' 6" (2.26m x 1.68m)

**BEDROOM** 

11' 2" x 10' 1" (3.4m x 3.07m)

**ENSUITE** 

7' x 5' 3" (2.13m x 1.6m)

**BEDROOM** 

13' 2" x 10' 5" (4.01m x 3.18m)

**BEDROOM** 

 $13' \times 10' 1'' (3.96m \times 3.07m)$ 

**BEDROOM** 

9' 2" x 8' 6" (2.79m x 2.59m)

BATHROOM

7' 3" x 5' 6" (2.21m x 1.68m)

GARAGE

20' x 9' 8" (6.1m x 2.95m)

PLEASE NOTE: These particulars whilst believed to be accurate are set out as a general outline only for guidance and do not constitute any part of an offer or contract intending, purchasers should not rely on them as statements or representations of fact, but must satisfy themselves by inspection or otherwise as to their accuracy. No person in this firm's employment has the authority to make or give representation or warranty in respect of the property. All roomsizes are approximate and for general guidance only. They cannot be relied upon for fitting carpets, fumiture etc.