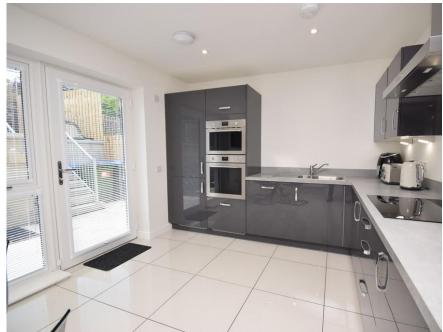

## Property Summary

Next Home are delighted to bring to the market this 4 bedrooms detached family home set within a newly developed area of Blairgowrie.

The property is an ideal family home with spacious accommodation comprising: Vestibule, lounge with media wall, under-stair cupboard and space for free standing furniture, tastefully decorated open plan kitchen/dining room with modern 'Smeg' appliances, tiled flooring and French patio doors to the garden, utility room, 4 double bedrooms with principal en-suite shower room, family bathroom and a w/c.

#### Property Room sizes

**VESTIBULE** 

5'7" x 5' 4" (1.7m x 1.63m)

LOUNGE

12' 7" x 12' 4" (3.84m x 3.76m)

KITCHEN/DINER

16' 4" x 10' 4" (4.98m x 3.15m)

UTILITY ROOM