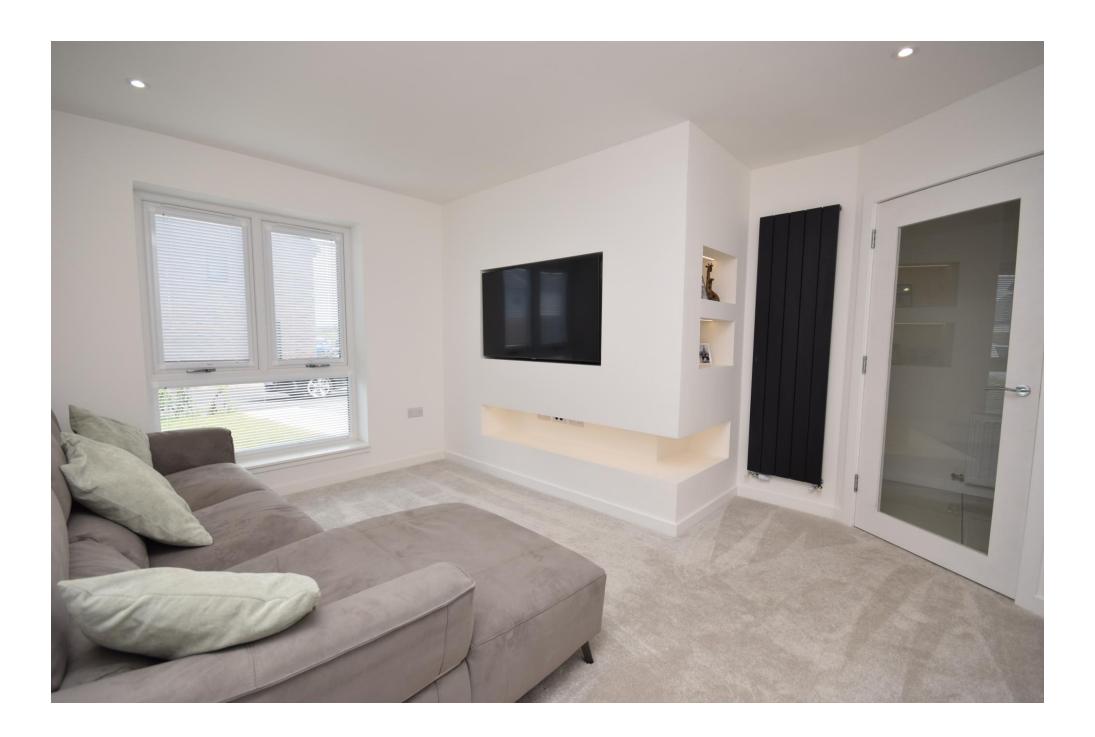

## Property Summary

Next Home are delighted to bring to the market this 4 bedrooms detached family home set within a newly developed area of Blairgowrie.

The property is an ideal family home with spacious accommodation comprising: Vestibule, lounge with media wall, under-stair cupboard and space for free standing furniture, tastefully decorated open plan kitchen/dining room with modern 'Smeg' appliances, tiled flooring and French patio doors to the garden, utility room, 4 double bedrooms with principal en-suite shower room, family bathroom and a w/c.

#### Property Room sizes

**VESTIBULE** 

5'7" x 5' 4" (1.7m x 1.63m)

LOUNGE

12' 7" x 12' 4" (3.84m x 3.76m)

KITCHEN/DINER

16' 4" x 10' 4" (4.98m x 3.15m)

UTILITY ROOM