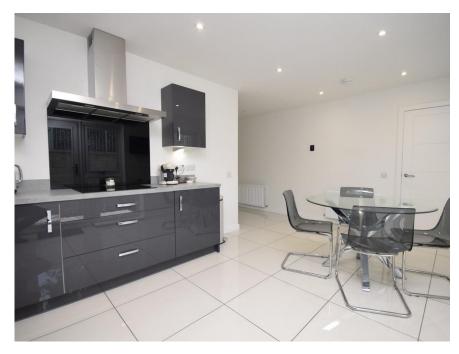

## Property Summary

Next Home are delighted to bring to the market this 4 bedrooms detached family home set within a newly developed area of Blairgowrie.

The property is an ideal family home with spacious accommodation comprising: Vestibule, lounge with media wall, under-stair cupboard and space for free standing furniture, tastefully decorated open plan kitchen/dining room with modern 'Smeg' appliances, tiled flooring and French patio doors to the garden, utility room, 4 double bedrooms with principal en-suite shower room, family bathroom and a w/c.

#### Property Room sizes

**VESTIBULE** 

5'7" x 5' 4" (1.7m x 1.63m)

LOUNGE

12' 7" x 12' 4" (3.84m x 3.76m)

KITCHEN/DINER

16' 4" x 10' 4" (4.98m x 3.15m)

UTILITY ROOM