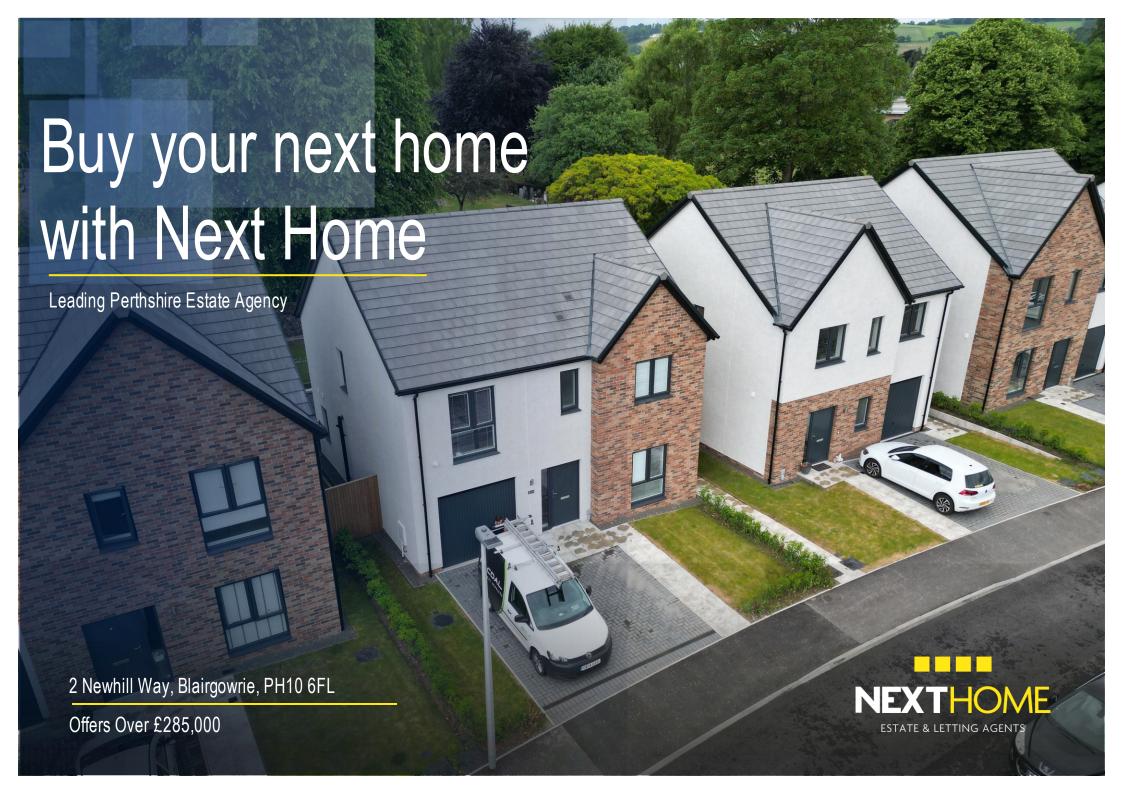

## Property Summary

Next Home are delighted to bring to the market this 4 bedrooms detached family home set within a newly developed area of Blairgowrie.

The property is an ideal family home with spacious accommodation comprising: Vestibule, lounge with media wall, under-stair cupboard and space for free standing furniture, tastefully decorated open plan kitchen/dining room with modern 'Smeg' appliances, tiled flooring and French patio doors to the garden, utility room, 4 double bedrooms with principal en-suite shower room, family bathroom and a w/c.

To the front there is off-street parking for 2 cars that lead to a integral garage.

The rear is fully enclosed with a raised lawn area.

Gas central heating, double glazing and solar panels.

### Key property features

- 4 double bedrooms
- ✓ Ideal family home
- **♥** NHBC
- **❤** New build
- **У** Scotia Home
- ✓ Close to local amenities
- Immaculately presented
- ✓ Media wall
- **♥** Tiled flooring
- **♥** Solar panels