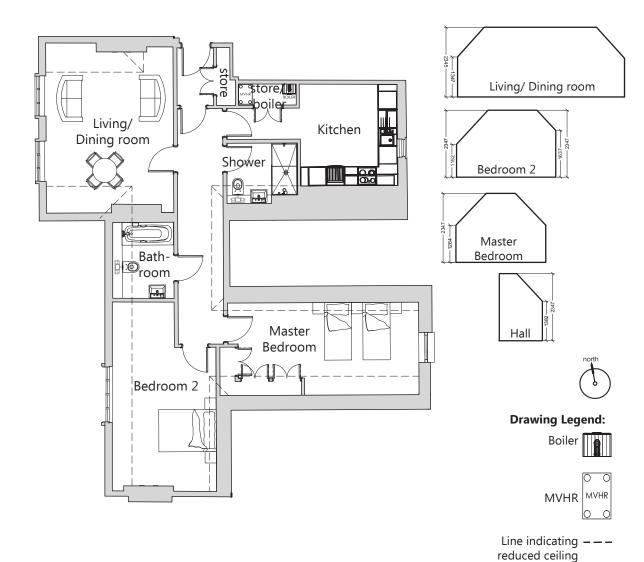

## Audley St George's Place

4 Chains Court (B04) Second Floor Apartment

| Internal Measurements                                        | Metric (m)                                               | Imperial (ft)                                                            |
|--------------------------------------------------------------|----------------------------------------------------------|--------------------------------------------------------------------------|
| Living/Dining room<br>Kitchen<br>Master Bedroom<br>Bedroom 2 | 5.62 x 4.21<br>3.35 x 3.22<br>6.57 x 3.06<br>6.25 x 3.44 | 18'43" x 13'81"<br>10'99" x 10'56"<br>21'55" x 10'03"<br>20'50" x 11'28" |
| Total Apartment Area                                         | 94m²                                                     | 1012ft²                                                                  |

height

Site location plan

Audley St George's Place 2 Church Road, Edgbaston, West Midlands, B15 3SH 0121 222 1230 www.audleyretirement.co.uk

All dimensions are taken from the maximum point of the rooms. Feature bay have not been included in the overall dimensions. These pages are intended for marketing purposes only. Designs vary according to plot and all details should be checked at the Sales Office.