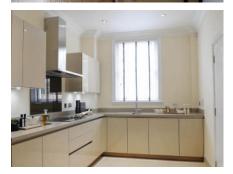

## Property specifications:

- Luxury kitchen with a large west-facing window
- A spacious living/dining room with a feature bay window
- The bedroom has double fitted wardrobes with an en suite with shower and bath
- Separate WC
- Two good sized storage cupboards in hallway