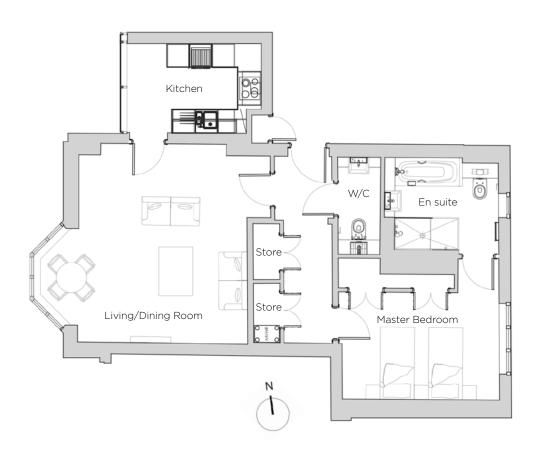

## Audley St George's Place

1 Chains Court (B02) Ground Floor Apartment

| Internal Measurements                           | Metric (m)                                | Imperial (ft)                                       |
|-------------------------------------------------|-------------------------------------------|-----------------------------------------------------|
| Living/Dining Room<br>Kitchen<br>Master Bedroom | 5.24 × 5.07<br>3.55 × 2.35<br>4.15 × 3.72 | 17'9" x 16'63"<br>11'64" x 7'70"<br>13'64" x 12'20" |
| Total Apartment Area                            | 75m²                                      | 807ft <sup>2</sup>                                  |

## Audley St George's Place

1 Chains Court (B02) Ground Floor Apartment

## Property specifications:

- Luxury kitchen with a large west-facing window
- A spacious living/dining room with a feature bay window
- The bedroom has double fitted wardrobes with an en suite with shower and bath
- Separate WC
- Two good sized storage cupboards in hallway