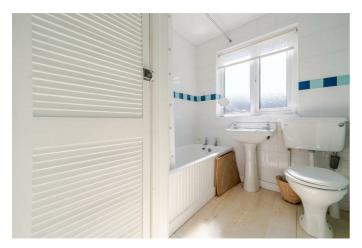

#### BATHROOM 7'1" x 5'10" (2.18 x 1.80)

Fitted with bath and electric shower over, wash basin and lowlevel WC and fitted around sanitary fittings with white ceramic tiles, white ladder style radiator, wood affect vinyl floor covering, frosted window to the rear, white wood effect clad ceiling, louvre fronted cupboard with shelving and wall mounted, Ideal logic gas boiler.