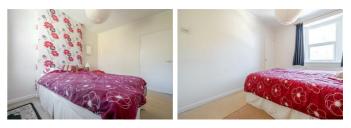

## BEDROOM 1 11'11" x 8'11" (3.64 x 2.72)

Double room to the front. Cupboard with shelving, hanging space, and coving.