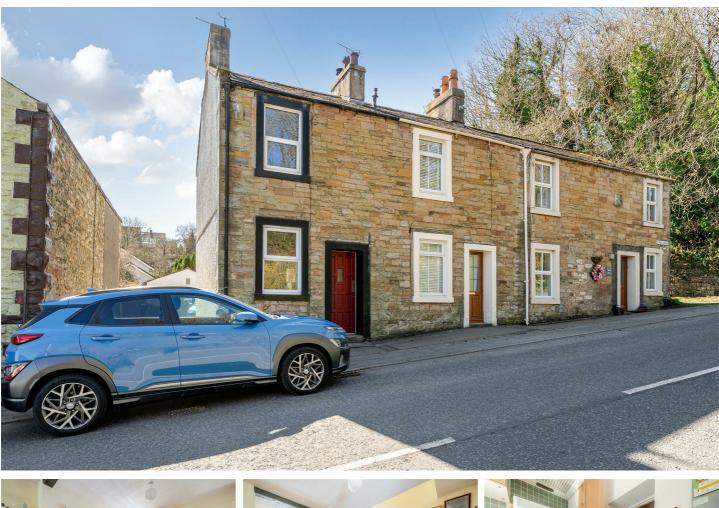

# 4 Chapel Terrace, Workington, CA14 1XU

# £82,500

Sitting in the charming village of Bridgefoot, this delightful end-terrace house presents a wonderful opportunity for those seeking a quaint yet convenient home. With two wellproportioned bedrooms and a comfortable reception room, this property is ideal for a first time buyer, downsizer or investor.

The property enjoys the benefits of a tranquil lifestyle while remaining conveniently close to the A66 with good access to the coast and Lake District, allowing for easy access to local amenities and transport links. Although the house requires some upgrading, it presents a fantastic opportunity for buyers to put their personal touch on the space and create their dream home.

This end-terrace house is not just a property; it is a canvas awaiting your vision. With its potential and prime location, it is an excellent choice for those looking to invest in a home that combines village charm with accessibility. Do not miss the chance to explore this promising residence in Bridgefoot.

## DIRECTIONS

From the A595/A66 roundabout turn into Bridgefoot, proceed down the hill and the property can be found on the right.