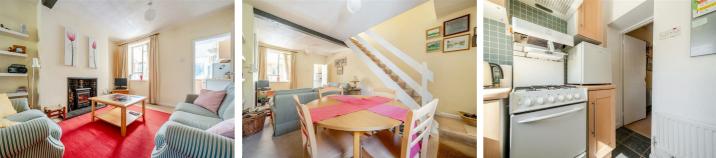

# LOUNGE/DINING ROOM

A lovely open space with stairs to the first floor, windows to the front and rear. Wood burning stove set within brick alcove with tiled fireplace, ceiling mounted beam and wall lighting. Television point and door leading into:

#### **KITCHEN** 7'1" x 5'10" (2.18 x 1.78 )

Fitted with a range of base and wall units in beech effect with laminate work top over and green ceramic tiled splash back. Includes: stainless steel sink with mixer taps, space for gas / electric cooker and window to the rear. Grey tiled floor and door to the rear.

## FIRST FLOOR LANDING

Stairs to the first floor landing with access into the loft.