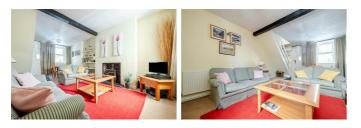

# LOUNGE/DINING ROOM

A lovely open space with stairs to the first floor, windows to the front and rear. Wood burning stove set within brick alcove with tiled fireplace, ceiling mounted beam and wall lighting. Television point and door leading into: