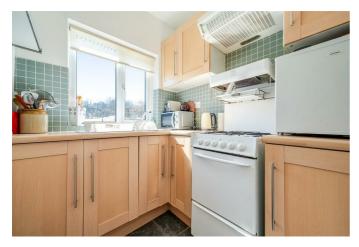

#### **KITCHEN** 7'1" x 5'10" (2.18 x 1.78 )

Fitted with a range of base and wall units in beech effect with laminate work top over and green ceramic tiled splash back. Includes: stainless steel sink with mixer taps, space for gas / electric cooker and window to the rear. Grey tiled floor and door to the rear.