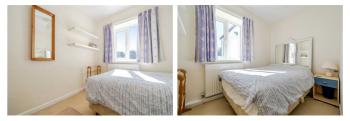

# BEDROOM 2 9'10" x 9'4" (maximum) (3.02 x 2.86 (maximum) )

Double room to the rear with coving.