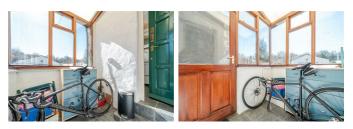

#### ENTRANCE

#### 11'11" x 8'11" ( 3.64 x 2.72 )

The property is accessed via a hardwood door with frosted glazing panel and that leads into: