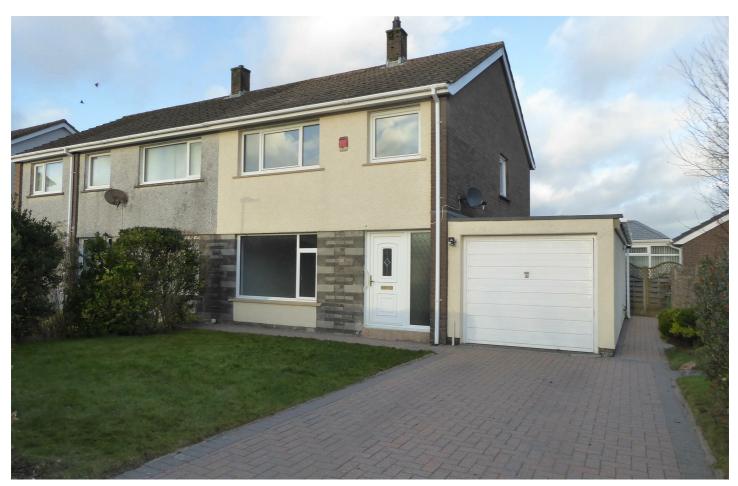

## 41 Newlands Park, Maryport, CA15 7ED £950 Per Calendar Month

#### LOOKING FOR PERFECTION? Then look no further!

This is a superb and fully refurbished three bedroomed semi-detached house with garden, drive and garage. It occupies a super position with a good outlook in the centre of this appealing and popular residential area and sits conveniently for the coast and Lake District along with the Maryport and Cockermouth and is within the catchment of Outstanding primary and secondary schools.

A Perfect Property to Rent - all immaculately presented, fitted and maintained to a tip top specification.