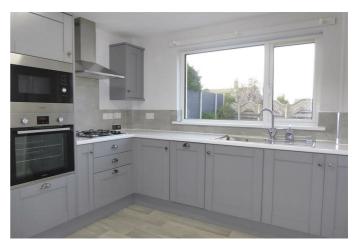

#### **KITCHEN** 9'11" x 11'1" (3.04 x 3.38)

Fitted with a range of base and wall units in grey with laminate work top over and grey splash back. Includes stainless steel sink unit with mixer tap, slim line dishwasher, integrated electric oven with microwave over, 4 ring gas hob with splash back and stainless-steel extractor fan, wood effect vinyl floor covering and large window to the rear.