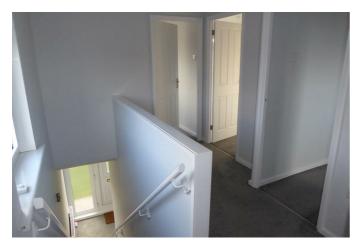

#### FIRST FLOOR LANDING

Window to the side.

BEDROOM 1 10'2" x 11'0" (3.12 x 3.36)

Double bedroom to the front with built in cupboards with hanging space and shelving.

BEDROOM 2 11'1" x 11'2" (3.40 x 3.42)