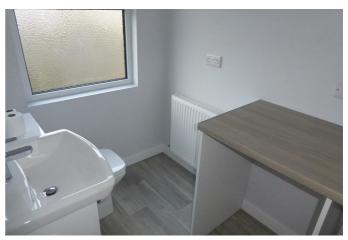

#### **UTILITY ROOM** 4'11" x 7'9" (1.51 x 2.37)

Plumbing for washing machine and space for an additional appliance. Low level WC and wash basin with chrome mixer tap, set into vanity unit. Wood affect vinyl floor covering and frosted window to the rear.