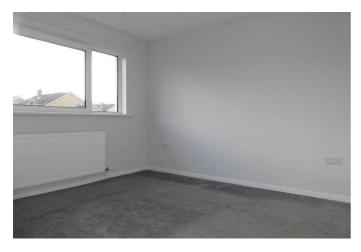

#### FIRST FLOOR LANDING

Window to the side.

BEDROOM 1 10'2" x 11'0" (3.12 x 3.36)

Double bedroom to the front with built in cupboards with hanging space and shelving.

BEDROOM 2 11'1" x 11'2" (3.40 x 3.42)

Double room to the rear.

BEDROOM 3 7'6" x 7'9" (2.29 x 2.37)

Single room to the front.

**BATHROOM** 6'9" x 5'4" (2.06 x 1.65)

Fitted with wash basin with chrome mixer tap and WC set into white fronted vanity unit, P shaped bath with clear screen and wall mounted chrome shower and attachments fitted around sanitary fittings with grey bleak beige ceramic tiles, grey matter star, radiator grey tile effect flooring and frosted window to the rear.