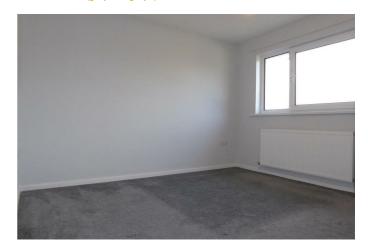

#### FIRST FLOOR LANDING

Window to the side.

BEDROOM 1 10'2" x 11'0" (3.12 x 3.36)

Double bedroom to the front with built in cupboards with hanging space and shelving.

BEDROOM 2 11'1" x 11'2" (3.40 x 3.42)