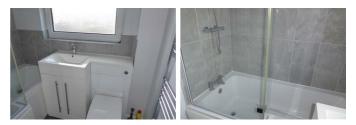

Double room to the rear.

BEDROOM 3 7'6" x 7'9" (2.29 x 2.37)

Single room to the front.

**BATHROOM** 6'9" x 5'4" (2.06 x 1.65)

Fitted with wash basin with chrome mixer tap and WC set into white fronted vanity unit, P shaped bath with clear screen and wall mounted chrome shower and attachments fitted around sanitary fittings with grey bleak beige ceramic tiles, grey matter star, radiator grey tile effect flooring and frosted window to the rear.