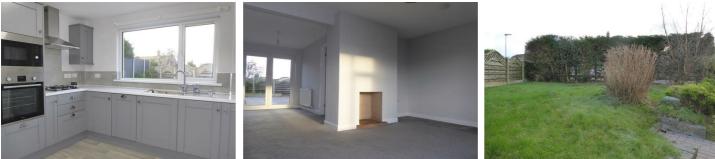

#### **KITCHEN** 9'11" x 11'1" (3.04 x 3.38)

Fitted with a range of base and wall units in grey with laminate work top over and grey splash back. Includes stainless steel sink unit with mixer tap, slim line dishwasher, integrated electric oven with microwave over, 4 ring gas hob with splash back and stainless-steel extractor fan, wood effect vinyl floor covering and large window to the rear.

#### **REAR GARDEN**

Paved with borders and small areas of lawn.

#### SIDE GARDEN

Lawn with well-established shrub and floral borders.

#### **FRONT GARDEN**

With lawn