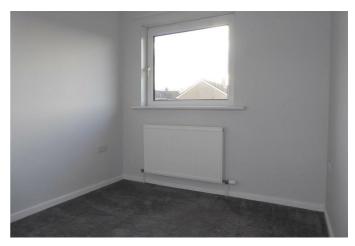

#### FIRST FLOOR LANDING

Window to the side.

BEDROOM 1 10'2" x 11'0" (3.12 x 3.36)

Double bedroom to the front with built in cupboards with hanging space and shelving.

BEDROOM 2 11'1" x 11'2" (3.40 x 3.42)

Double room to the rear.

BEDROOM 3 7'6" x 7'9" (2.29 x 2.37)

Single room to the front.

**BATHROOM** 6'9" x 5'4" (2.06 x 1.65)

Fitted with wash basin with chrome mixer tap and WC set into white fronted vanity unit, P shaped bath with clear screen and wall mounted chrome shower and attachments fitted around sanitary fittings with grey bleak beige ceramic tiles, grey matter star, radiator grey tile effect flooring and frosted window to the rear.