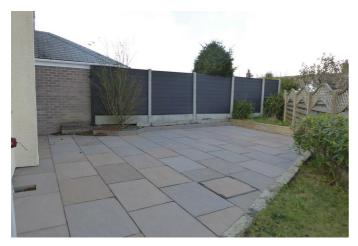

#### **REAR GARDEN**

Paved with borders and small areas of lawn.

#### SIDE GARDEN

Lawn with well-established shrub and floral borders.