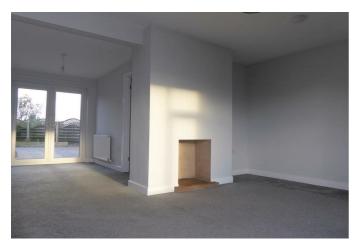

### LOUNGE

12'7" x 11'2" (3.85 x 3.41)

A lovely open room with television point, recessed area with sandstone hearth.

#### DINING ROOM 9'3" x 7'10" (2.84 x 2.4)

Double patio doors to the rear and door leading into: