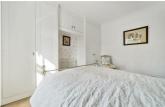

### **BEDROOM ONE**

11'0" x 10'10" (3.37 x 3.31)

Front aspect window, radiator, double in size, built-in wardrobes.

### **BEDROOM TWO**

12'5" x 8'11" (3.80 x 2.74)

Front aspect window, radiator, double in, size built-in storage cupboards.