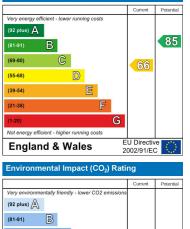

### **Energy Efficiency Graph**

(92 plus) A (81-91) B (69-80) C (55-68) D (39-54) E (21-36) F (1-20) G Not environmentally friendly - higher CO2 emissions England & Wales

EU Directive 2002/91/EC

These particulars, whilst believed to be accurate are set out as a general outline only for guidance and do not constitute any part of an offer or contract. Intending purchasers should not rely on them as statements of representation of fact, but must satisfy themselves by inspection or otherwise as to their accuracy. No person in this firms employment has the authority to make or give any representation or warranty in respect of the property.