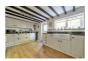

### **KITCHEN**

16'8" x 9'5" (5.09 x 2.88)

With a range of farmhouse style cream wall and base units with complementary black worksurfaces. Includes integrated fridge and separate freezer, integrated wine fridge, range cooker, belfast sink, radiator, upvc stable door leading to rear external. Stairs leading to first floor.