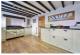

### **KITCHEN**

16'8" x 9'5" (5.09 x 2.88)

With a range of farmhouse style cream wall and base units with complementary black worksurfaces. Includes integrated fridge and separate freezer, integrated wine fridge, range cooker, belfast sink, radiator, upvc stable door leading to rear external. Stairs leading to first floor.