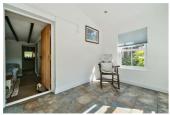

### **ENTRANCE**

Is via composite front door leading into:

### **VESTIBULE**

With stone/marble effect tiled flooring, double glazed sash window. Door leading to:

### LIVING/DINING ROOM

23'2" x 10'11" (7.08 x 3.33)