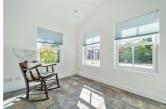

### LIVING/DINING ROOM

23'2" x 10'11" (7.08 x 3.33)

### **LOUNGE AREA**

Traditional ceiling beams, log burner, front aspect sash window. Lead sdirectly into:

### **DINING AREA**

Front aspect sash window, radiator, traditional ceiling beams.