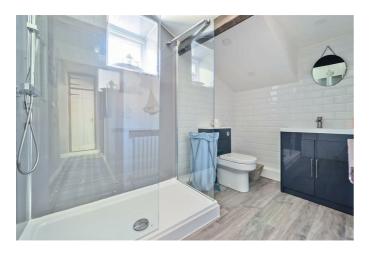

### **BATHROOM**

3-piece suite comprising of walk-in shower, wc and wash basin. A mix of grey upvc wall panelling and white wall tiling, radiator, frosted window.