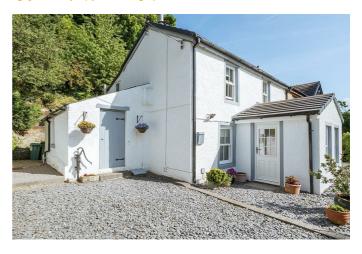

## 8 Barepot, Workington, CA14 1JN

£250,000

Nestled in the charming semi-rural area of Barepot, Workington, this delightful semi-detached house offers a perfect blend of comfort and style. With open plan lounge diner, this property provides ample space in a cottage style home. The farmhouse-style kitchen is a true highlight, featuring a warm and inviting atmosphere that is perfect for culinary adventures.

### FRONT EXTERNAL

Double gate leading to slate shillied driveway, parking for two vehicles.