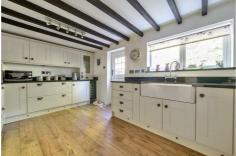

### **KITCHEN**

16'8" x 9'5" (5.09 x 2.88)

With a range of farmhouse style cream wall and base units with complementary black worksurfaces. Includes integrated fridge and separate freezer, integrated wine fridge, range cooker, belfast sink, radiator, upvc stable door leading to rear external. Stairs leading to first floor.