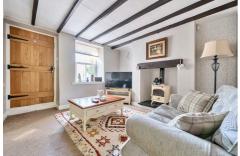

### LIVING/DINING ROOM

23'2" x 10'11" (7.08 x 3.33)

### **LOUNGE AREA**

Traditional ceiling beams, log burner, front aspect sash window. Lead sdirectly into:

### **DINING AREA**

Front aspect sash window, radiator, traditional ceiling beams.