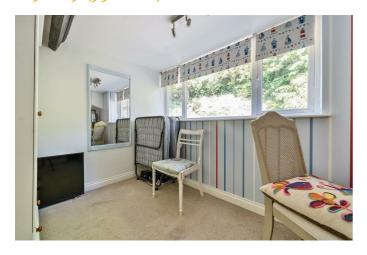

### **BEDROOM THREE**

10'9" x 6'9" (3.30 x 2.08)

Rear aspect window, radiator, single in size.