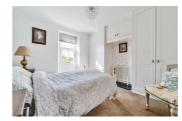

### **BEDROOM ONE**

11'0" x 10'10" (3.37 x 3.31)

Front aspect window, radiator, double in size, built-in wardrobes.

### **BEDROOM TWO**

12'5" x 8'11" (3.80 x 2.74)

Front aspect window, radiator, double in, size built-in storage cupboards.