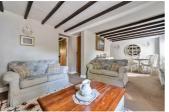

### **LOUNGE AREA**

Traditional ceiling beams, log burner, front aspect sash window. Lead sdirectly into:

### **DINING AREA**

Front aspect sash window, radiator, traditional ceiling beams.