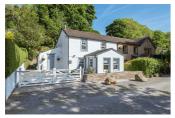

## 8 Barepot, Workington, CA14 1JN

£250,000

Nestled in the charming semi-rural area of Barepot, Workington, this delightful semi-detached house offers a perfect blend of comfort and style. With open plan lounge diner, this property provides ample space in a cottage style home. The farmhouse-style kitchen is a true highlight, featuring a warm and inviting atmosphere that is perfect for culinary adventures.

One of the standout features of this property is its stunning river views, which enhance the tranquil setting and create a picturesque backdrop for everyday living. This home is ideal for those seeking a peaceful lifestyle while still being within reach of local amenities.