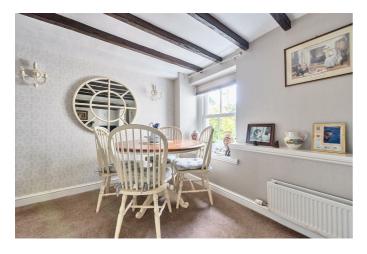

### LIVING/DINING ROOM

23'2" x 10'11" (7.08 x 3.33)

### **LOUNGE AREA**

Traditional ceiling beams, log burner, front aspect sash window. Lead sdirectly into:

### **DINING AREA**

Front aspect sash window, radiator, traditional ceiling beams.