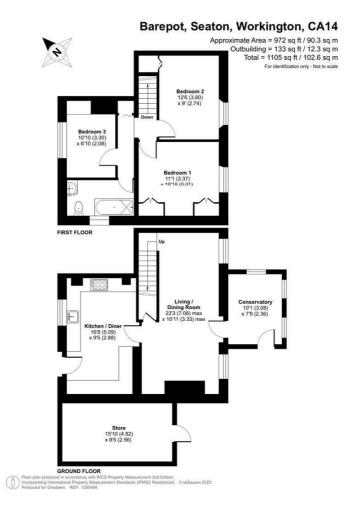

### Floor Plan

### LIVING/DINING ROOM

23'2" x 10'11" (7.08 x 3.33)

### **KITCHEN**

16'8" x 9'5" (5.09 x 2.88)

With a range of farmhouse style cream wall and base units with complementary black worksurfaces. Includes integrated fridge and separate freezer, integrated wine fridge, range cooker, belfast sink, radiator, upvc stable door leading to rear external. Stairs leading to first floor.

### **BEDROOM ONE**

11'0" x 10'10" (3.37 x 3.31)

Front aspect window, radiator, double in size, built-in wardrobes.

### **BEDROOM TWO**

12'5" x 8'11" (3.80 x 2.74)

Front aspect window, radiator, double in, size built-in storage cupboards.

### **BEDROOM THREE**

10'9" x 6'9" (3.30 x 2.08)

Rear aspect window, radiator, single in size.

### **BRICK BUILT SHED**

15'9" x 8'4" (4.82 x 2.56)

The current owners use as utility and storage space, this is also where the wall mounted Worcester boiler is located.