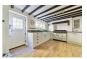

### **KITCHEN**

16'8" x 9'5" (5.09 x 2.88)

With a range of farmhouse style cream wall and base units with complementary black worksurfaces. Includes integrated fridge and separate freezer, integrated wine fridge, range cooker, belfast sink, radiator, upvc stable door leading to rear external. Stairs leading to first floor.