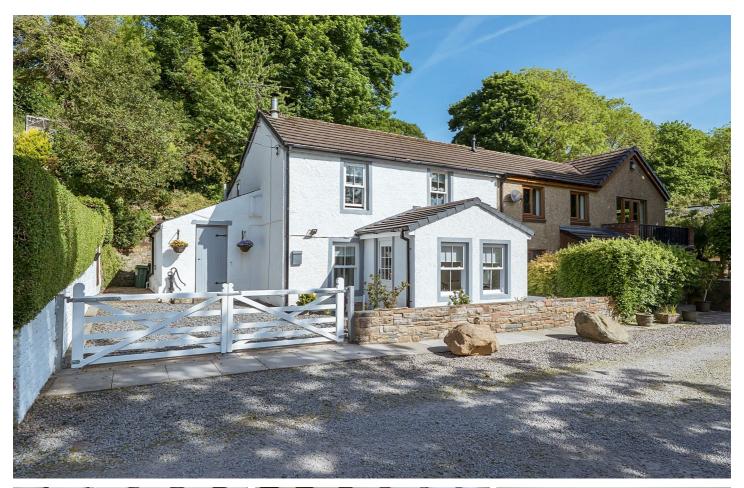

## 8 Barepot, Workington, CA14 1JN

£250,000

Nestled in the charming semi-rural area of Barepot, Workington, this delightful semi-detached house offers a perfect blend of comfort and style. With open plan lounge diner, this property provides ample space in a cottage style home. The farmhouse-style kitchen is a true highlight, featuring a warm and inviting atmosphere that is perfect for culinary adventures.

### FRONT EXTERNAL

Double gate leading to slate shillied driveway, parking for two vehicles.

### **REAR EXTERNAL**

A mix of decking and paved areas alongside flowered borders and hillside woodland, enhancing privacy for the property.