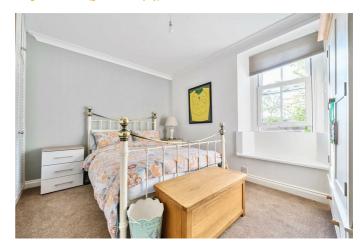

### **BEDROOM THREE**

10'9" x 6'9" (3.30 x 2.08)

Rear aspect window, radiator, single in size.