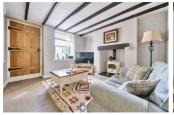

### **LOUNGE AREA**

Traditional ceiling beams, log burner, front aspect sash window. Lead sdirectly into:

### **DINING AREA**

Front aspect sash window, radiator, traditional ceiling beams.