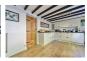

### **KITCHEN**

16'8" x 9'5" (5.09 x 2.88)

With a range of farmhouse style cream wall and base units with complementary black worksurfaces. Includes integrated fridge and separate freezer, integrated wine fridge, range cooker, belfast sink, radiator, upvc stable door leading to rear external. Stairs leading to first floor.