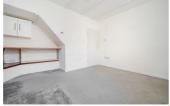

### **BEDROOM ONE**

Front aspect double glazed window; radiator; double in size.

### **BEDROOM TWO**

Rear aspect double glazed window; radiator; double in size.

### **BEDROOM THREE**

Front aspect double glazed window; radiator; single in size.