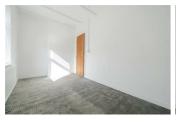

### **BEDROOM ONE**

Front aspect double glazed window; radiator; double in size.

### **BEDROOM TWO**

Rear aspect double glazed window; radiator; double in size.

### **BEDROOM THREE**

Front aspect double glazed window; radiator; single in size.