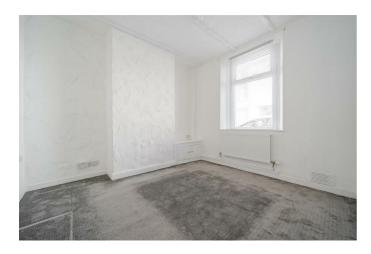

### **RECEPTION ROOM ONE**

### **BEDROOM ONE**

Front aspect double glazed window; radiator; double in size.

### **BEDROOM TWO**

Rear aspect double glazed window; radiator; double in size.

### **BEDROOM THREE**

Front aspect double glazed window; radiator; single in size.