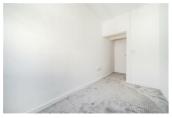

### **RECEPTION ROOM TWO**

Rear aspect double glazed window, radiator, wall mounted boiler, built in shelving, wall mounted heating thermostat.