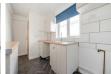

### **KITCHEN**

With a range of white wooden wall and base units with complementary work surfaces. Plumbing for washing machine, inset sink and draining unit, side aspect double glazed window and white wall tiling. Door leading to: