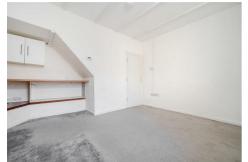

### **BEDROOM ONE**

Front aspect double glazed window; radiator; double in size.

### **BEDROOM TWO**

Rear aspect double glazed window; radiator; double in size.

### **BEDROOM THREE**

Front aspect double glazed window; radiator; single in size.