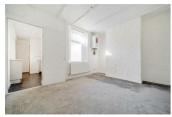

### **HALLWAY**

Door leading to reception room 1. Front aspect double glazed window and radiator.

### **RECEPTION ROOM ONE**

### **RECEPTION ROOM TWO**

Rear aspect double glazed window, radiator, wall mounted boiler, built in shelving, wall mounted heating thermostat.