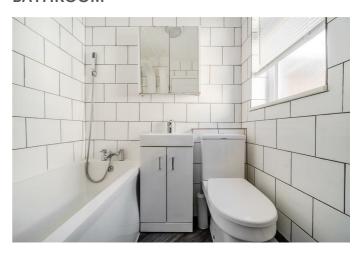

### **BATHROOM**

3-piece suite comprising of bath, with overhead shower, we and wash basin within unit. Radiator. Side aspect frosted double glazed window. White wall tiling and wall mounted mirrored vanity unit.