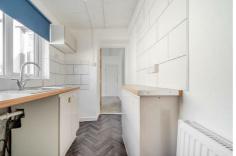

### **KITCHEN**

With a range of white wooden wall and base units with complementary work surfaces. Plumbing for washing machine, inset sink and draining unit, side aspect double glazed window and white wall tiling. Door leading to:

### **INNER HALLWAY**

With uPVC part glazed door to rear external. Door leading to: