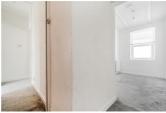

### **HALLWAY**

Door leading to reception room 1. Front aspect double glazed window and radiator.

### **INNER HALLWAY**

With uPVC part glazed door to rear external. Door leading to: