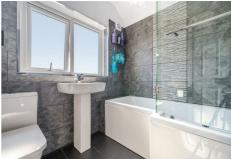

#### **BATHROOM**

Three piece suite comprising of Whirlpool bath, WC and washbasin. Neutral wall and floor tiling, uPVC ceiling panelling, side aspect frosted double glazed window, shaving points.