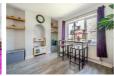

#### **BEDROOM THREE**

8'3" x 7'9" (2.52 x 2.38)

Front aspect double glazed window, radiator, single in size.