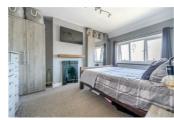

#### **BEDROOM ONE**

13'1" x 11'9" (4.00 x 3.59)

Front aspect double glazed window, radiator, double in size, decorative fireplace.