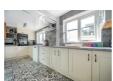

#### **KITCHEN**

16'2" x 9'5" (4.93 x 2.89)

With a range of cream wooden wall and base units with complementary work surfaces. Integrated electric oven and grill with induction hob and chrome extractor fan above. Rear aspect double glazed window, radiator, uPVC ceiling panelling.