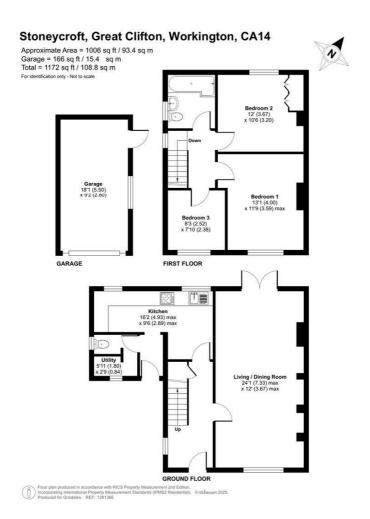

#### Floor Plan

#### LOUNGE/DINER

24'0" x 12'0" (7.33 x 3.67)

Front aspect double glazed window, grey laminate flooring, radiator, fitted wall shelving. Patio doors leading to rear external.

#### **KITCHEN**

16'2" x 9'5" (4.93 x 2.89)

With a range of cream wooden wall and base units with complementary work surfaces. Integrated electric oven and grill with induction hob and chrome extractor fan above. Rear aspect double glazed window, radiator, uPVC ceiling panelling.

## **DOWNSTAIRS WC / UTILITY**

5'10" x 2'9" (1.80 x 0.84)

W.C with wash basin fitted to back, frosted double glazed window. Plumbing for washing machine, uPVC ceiling panelling, grey composite glazed door to external of the property.

#### **BEDROOM ONE**

13'1" x 11'9" (4.00 x 3.59)

Front aspect double glazed window, radiator, double in size, decorative fireplace.

## **BEDROOM TWO**

12'0" x 10'5" (3.67 x 3.20)

Rear aspect double glazed window, radiator, double in size, airing cupboard storage space housing wall mounted combi

#### **BEDROOM THREE**

8'3" x 7'9" (2.52 x 2.38)

Front aspect double glazed window, radiator, single in size.

#### **GARAGE**

Detached garage with up-and-over manual front door.