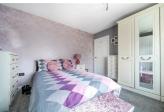

#### **BEDROOM ONE**

13'1" x 11'9" (4.00 x 3.59)

Front aspect double glazed window, radiator, double in size, decorative fireplace.

## **BEDROOM TWO**

12'0" x 10'5" (3.67 x 3.20)

Rear aspect double glazed window, radiator, double in size, airing cupboard storage space housing wall mounted combi

#### **BEDROOM THREE**

8'3" x 7'9" (2.52 x 2.38)

Front aspect double glazed window, radiator, single in size.