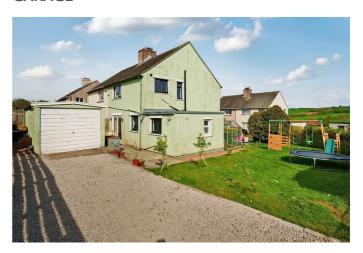

The property also benefits from off-road parking, ensuring that you will never have to worry about finding a space. Additionally, a garage offers further storage options or the potential for a workshop.

#### **GARAGE**

Detached garage with up-and-over manual front door.

#### **REAR EXTERNAL**

Gravelled driveway parking for two vehicles.