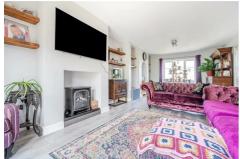

The open plan lounge diner is perfect for relaxing or entertaining guests. The home also features three comfortable bedrooms, cloakroom, neutral kitchen and bathroom and plenty of built in storage space.

#### LOUNGE/DINER

24'0" x 12'0" (7.33 x 3.67)

Front aspect double glazed window, grey laminate flooring, radiator, fitted wall shelving. Patio doors leading to rear external.