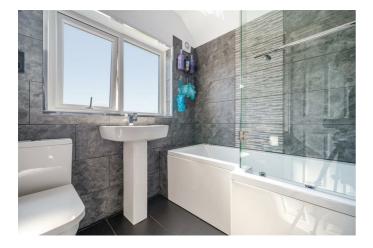

#### **BATHROOM**

Three piece suite comprising of Whirlpool bath, WC and washbasin. Neutral wall and floor tiling, uPVC ceiling panelling, side aspect frosted double glazed window, shaving points.