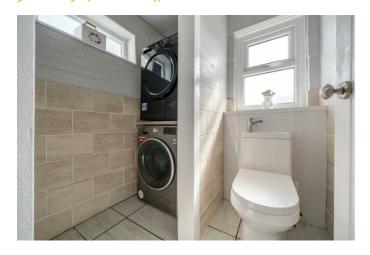

## **DOWNSTAIRS WC / UTILITY**

5'10" x 2'9" (1.80 x 0.84)

W.C with wash basin fitted to back, frosted double glazed window. Plumbing for washing machine, uPVC ceiling panelling, grey composite glazed door to external of the property.

#### **BATHROOM**

Three piece suite comprising of Whirlpool bath, WC and washbasin. Neutral wall and floor tiling, uPVC ceiling panelling, side aspect frosted double glazed window, shaving points.