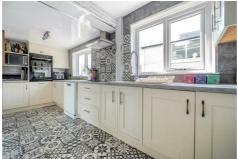

#### **KITCHEN**

16'2" x 9'5" (4.93 x 2.89)

With a range of cream wooden wall and base units with complementary work surfaces. Integrated electric oven and grill with induction hob and chrome extractor fan above. Rear aspect double glazed window, radiator, uPVC ceiling panelling.