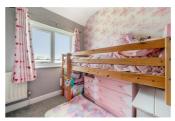

#### **BEDROOM THREE**

8'3" x 7'9" (2.52 x 2.38)

Front aspect double glazed window, radiator, single in size.