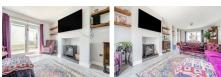

The open plan lounge diner is perfect for relaxing or entertaining guests. The home also features three comfortable bedrooms, cloakroom, neutral kitchen and bathroom and plenty of built in storage space.

#### LOUNGE/DINER

24'0" x 12'0" (7.33 x 3.67)

Front aspect double glazed window, grey laminate flooring, radiator, fitted wall shelving. Patio doors leading to rear external.