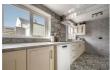

#### **KITCHEN**

16'2" x 9'5" (4.93 x 2.89)

With a range of cream wooden wall and base units with complementary work surfaces. Integrated electric oven and grill with induction hob and chrome extractor fan above. Rear aspect double glazed window, radiator, uPVC ceiling panelling.