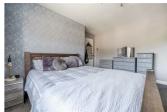

## **BEDROOM TWO**

12'0" x 10'5" (3.67 x 3.20)

Rear aspect double glazed window, radiator, double in size, airing cupboard storage space housing wall mounted combi