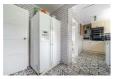

#### **KITCHEN**

16'2" x 9'5" (4.93 x 2.89)

With a range of cream wooden wall and base units with complementary work surfaces. Integrated electric oven and grill with induction hob and chrome extractor fan above. Rear aspect double glazed window, radiator, uPVC ceiling panelling.

## **DOWNSTAIRS WC / UTILITY**

5'10" x 2'9" (1.80 x 0.84)

W.C with wash basin fitted to back, frosted double glazed window. Plumbing for washing machine, uPVC ceiling panelling, grey composite glazed door to external of the property.