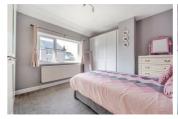

#### **BEDROOM ONE**

13'1" x 11'9" (4.00 x 3.59)

Front aspect double glazed window, radiator, double in size, decorative fireplace.

## **BEDROOM TWO**

12'0" x 10'5" (3.67 x 3.20)

Rear aspect double glazed window, radiator, double in size, airing cupboard storage space housing wall mounted combi

#### **BEDROOM THREE**

8'3" x 7'9" (2.52 x 2.38)

Front aspect double glazed window, radiator, single in size.