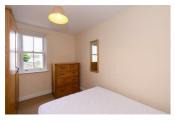

### **BEDROOM**

11'8" x 7'11" (3.58 x 2.43)

Double bedroom with an aspect to the rear.