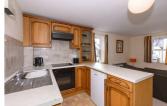

### OPEN PLAN LOUNGE/KITCHEN/DINER

17'1"x 13'11" (5.21x 4.26)

Lovely open plan room with an aspect to three sides.

### KITCHEN AREA

Fitted with a range of base and wall units in oak with laminate worktop over and ceramic tiled splashback. Includes integrated electric oven with 4-ring hop over and extractor fan. Space for fridge, plumbing for washing machine, stainless steel sink.