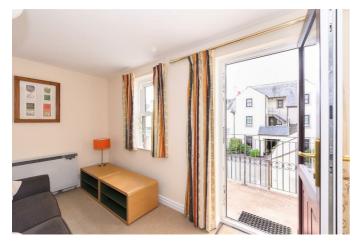

### **LOUNGE AREA**

With door leading onto the balcony and television point.

### **BALCONY**

A small balcony with south facing, sunny aspect.