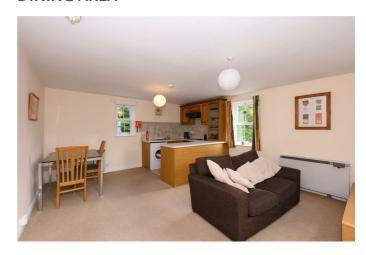

### OPEN PLAN LOUNGE/KITCHEN/DINER

17'1"x 13'11" (5.21x 4.26)

Lovely open plan room with an aspect to three sides.

### **LOUNGE AREA**

With door leading onto the balcony and television point.

### **DINING AREA**

With ample space for eating. Telephone point.