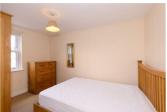

### **BEDROOM**

11'8" x 7'11" (3.58 x 2.43)

Double bedroom with an aspect to the rear.