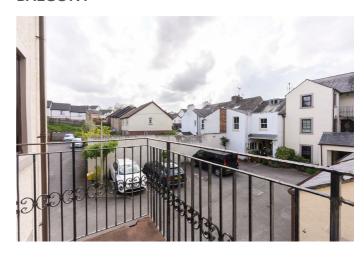

LEASE NOTE: the contents are included in the sale

### **ENTRANCE**

The property is accessed via a communal stairway to first floor level, with door leading into:

### **INNER LOBBY**

Cupboard housing cylinder tank. Door leading into:

### OPEN PLAN LOUNGE/KITCHEN/DINER

17'1"x 13'11" (5.21x 4.26)



Lovely open plan room with an aspect to three sides.

### **LOUNGE AREA**



With door leading onto the balcony and television point.

### **DINING AREA**



With ample space for eating. Telephone point.

### KITCHEN AREA





Fitted with a range of base and wall units in oak with laminate worktop over and ceramic tiled splashback. Includes integrated electric oven with 4-ring hop over and extractor fan. Space for fridge, plumbing for washing machine, stainless steel sink.

### **BALCONY**



A small balcony with south facing, sunny aspect.

### **BEDROOM**

11'8" x 7'11" (3.58 x 2.43)





Double bedroom with an aspect to the rear.

### **BATHROOM**

5'11" x 5'6" (1.81 x 1.68)





Fitted with bath, with chrome mixer tap and electric shower over and screen in chrome frame; low-level wc; wash basin with chrome mixer tap set into white fronted vanity unit with tile splashback. Chrome heated towel rail. Part fitted throughout with ceramic tiles. Frosted window to the rear and extractor fan.

### **PARKING**

Allocated parking for one car within the courtyard and additional visitor parking.

### **DIRECTIONS**

From the Main Street proceed into Crown Street. Turn left into New Street and then turn left into The Fallows.

### **COUNCIL TAX**

We have been advised by Cumberland Co