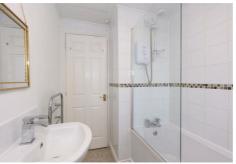

### **BATHROOM**

5'11" x 5'6" (1.81 x 1.68)

Fitted with bath, with chrome mixer tap and electric shower over and screen in chrome frame; low-level wc; wash basin with chrome mixer tap set into white fronted vanity unit with tile splashback. Chrome heated towel rail. Part fitted throughout with ceramic tiles. Frosted window to the rear and extractor fan.