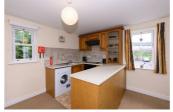

### OPEN PLAN LOUNGE/KITCHEN/DINER

17'1"x 13'11" (5.21x 4.26)

Lovely open plan room with an aspect to three sides.

### KITCHEN AREA

Fitted with a range of base and wall units in oak with laminate worktop over and ceramic tiled splashback. Includes integrated electric oven with 4-ring hop over and extractor fan. Space for fridge, plumbing for washing machine, stainless steel sink.