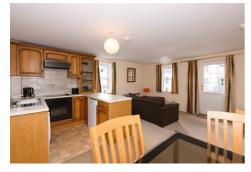

### OPEN PLAN LOUNGE/KITCHEN/DINER

17'1"x 13'11" (5.21x 4.26)

Lovely open plan room with an aspect to three sides.

### KITCHEN AREA

Fitted with a range of base and wall units in oak with laminate worktop over and ceramic tiled splashback. Includes integrated electric oven with 4-ring hop over and extractor fan. Space for fridge, plumbing for washing machine, stainless steel sink.