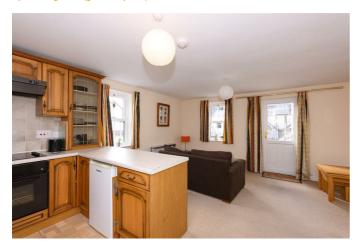

### OPEN PLAN LOUNGE/KITCHEN/DINER

17'1"x 13'11" (5.21x 4.26)

Lovely open plan room with an aspect to three sides.

### **LOUNGE AREA**

With door leading onto the balcony and television point.

### **DINING AREA**

With ample space for eating. Telephone point.

### KITCHEN AREA

Fitted with a range of base and wall units in oak with laminate worktop over and ceramic tiled splashback. Includes integrated electric oven with 4-ring hop over and extractor fan. Space for fridge, plumbing for washing machine, stainless steel sink.