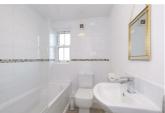

### **BATHROOM**

5'11" x 5'6" (1.81 x 1.68)

Fitted with bath, with chrome mixer tap and electric shower over and screen in chrome frame; low-level wc; wash basin with chrome mixer tap set into white fronted vanity unit with tile splashback. Chrome heated towel rail. Part fitted throughout with ceramic tiles. Frosted window to the rear and extractor fan.