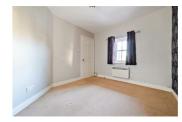

# BEDROOM 1

10'3" x 9'0" (3.13 x 2.76)

Double room.

# BEDROOM 2

10'5" x 9'5" (max) (3.18 x 2.88 (max))

Double with useful cupboard and 2 windows.