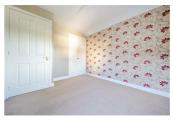

# BEDROOM 1

10'3" x 9'0" (3.13 x 2.76)

Double room.

# BEDROOM 2

10'5" x 9'5" (max) (3.18 x 2.88 (max))

Double with useful cupboard and 2 windows.