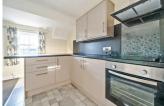

### **KITCHEN**

15'0" x 6'1" (4.58 x 1.86)

Fitted with a good range of wall and base units in mushroom colour, high gloss with black contrasting work surface over and including 1  $\frac{1}{2}$  stainless steel sink; integrated electric oven with hob over; glass splashback and extractor fan; fridge, freezer, plumbing for washing machine and useful breakfast bar area; spotlighting; tile effect laminate floor.