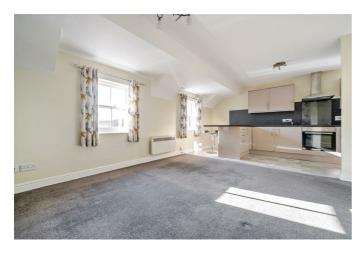

# **OPEN PLAN LIVING SPACE**

A fabulous light and airy room with 2 windows and including lounge and kitchen.

# **LOUNGE**

14'10" x 12'10" (max- approx) (4.53 x 3.93 (max- approx))

Electric fire; oak veneer mantlepiece; TV and telephone points.

### **KITCHEN**

15'0" x 6'1" (4.58 x 1.86)

Fitted with a good range of wall and base units in mushroom colour, high gloss with black contrasting work surface over and including 1  $\frac{1}{2}$  stainless steel sink; integrated electric oven with hob over; glass splashback and extractor fan; fridge, freezer, plumbing for washing machine and useful breakfast bar area; spotlighting; tile effect laminate floor.