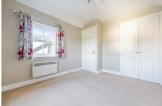

# BEDROOM 1

10'3" x 9'0" (3.13 x 2.76)

Double room.

# BEDROOM 2

10'5" x 9'5" (max) (3.18 x 2.88 (max))

Double with useful cupboard and 2 windows.