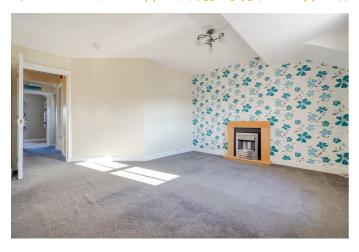

# **LOUNGE**

14'10" x 12'10" (max- approx) (4.53 x 3.93 (max- approx))

Electric fire; oak veneer mantlepiece; TV and telephone points.