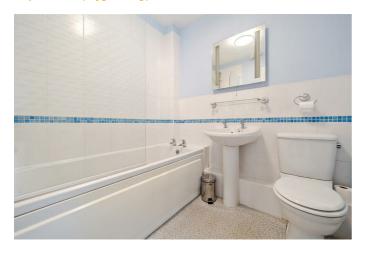

#### **BATHROOM**

6'4" x 6'0" (1.95 x 1.83)

Bath with shower over; wash handbasin; WC, chrome radiator