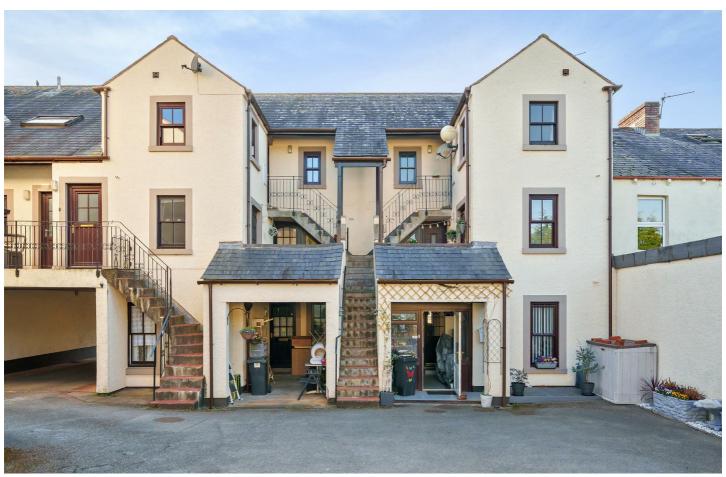

# 7 The Fallows, Cockermouth, CA13 oET

£128,000

In the charming town of Cockermouth this super two bedroomed apartment at The Fallows presents a delightful opportunity to acquire a well-appointed second-floor flat. It's ideally situated, offering convenient access to the town centre, local parks, and the picturesque river, making it perfect for those who appreciate both nature and community amenities. The modern open plan lounge/kitchen is well fitted and is designed for practicality and ease and the two bedrooms are generously sized, providing comfortable space. The bathroom is well-maintained, reflecting the overall care that has been taken with this property.

# **EXTERNAL STAIRCASE**

Leads to the entrance area of the second floor flat.

#### **EXTERNAL**

Allocated parking space for 1 car.

### **DIRECTIONS**

From the Grisdales office on Main Street travel west, going past Wordsworth House. Then take the next left after the mini-roundabout onto New Street. The Fallows can be found on the left hand side through a tunnel entrance, with number 7 located to the left in the corner of the development on the second floor.