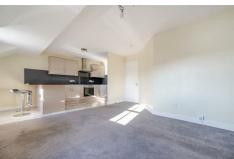

# **OPEN PLAN LIVING SPACE**

A fabulous light and airy room with 2 windows and including lounge and kitchen.

### **KITCHEN**

15'0" x 6'1" (4.58 x 1.86)

Fitted with a good range of wall and base units in mushroom colour, high gloss with black contrasting work surface over and including 1  $\frac{1}{2}$  stainless steel sink; integrated electric oven with hob over; glass splashback and extractor fan; fridge, freezer, plumbing for washing machine and useful breakfast bar area; spotlighting; tile effect laminate floor.