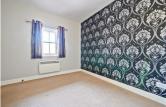

# BEDROOM 1

10'3" x 9'0" (3.13 x 2.76)

Double room.

# BEDROOM 2

10'5" x 9'5" (max) (3.18 x 2.88 (max))

Double with useful cupboard and 2 windows.