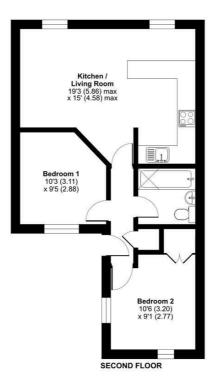

# Floor Plan

# The Fallows, Cockermouth, CA13

Approximate Area = 548 sq ft / 50.9 sq m For identification only - Not to scale

Floor plan produced in accordance with RICS Property Measurement 2nd Edition, Incorporating International Property Measurement Standards (IPMS2 Residential). © nichecom 2024 Produced for Giridales. IEEE: 137578.