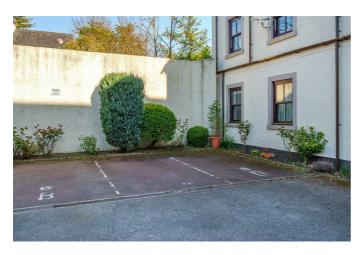

.53 x 3.93 (max- approx))



Electric fire; oak veneer mantlepiece; TV and telephone points.

### **KITCHEN**

15'0" x 6'1" (4.58 x 1.86)





Fitted with a good range of wall and base units in mushroom colour, high gloss with black contrasting work surface over and including 1  $\frac{1}{2}$  stainless steel sink; integrated electric oven with hob over; glass splashback and extractor fan; fridge, freezer, plumbing for washing machine and useful breakfast bar area; spotlighting; tile effect laminate floor.

# BEDROOM 1

10'3" x 9'0" (3.13 x 2.76)





Double room.

# BEDROOM 2

10'5" x 9'5" (max) (3.18 x 2.88 (max))





Double with useful cupboard and 2 windows.

#### **BATHROOM**

6'4" x 6'0" (1.95 x 1.83)



Bath with shower over; wash handbasin; WC, chrome radiator

#### **EXTERNAL**



Allocated parking space for 1 car.

### **DIRECTIONS**

From the Grisdales office on Main Street travel west, going past Wordsworth House. Then take the next left after the mini-roundabout onto New Street. The Fallows can be found on the left hand side through a tunnel entrance, with number 7 located to the left in the corner of the development on the second floor.

## **COUNCIL TAX**

We have been advised by Cumberland Council (0303 123 1702) that this property is placed in Tax Band A.

### **VIEWING ARRANGEMENTS**

To view this property, please contact us on 01900 829977.

# **NOTES TO BROCHURE**

Please note that all measurements have been taken using a laser tape measure which may be subject to a small margin of

error. None of the appliances, heating system or fittings included with