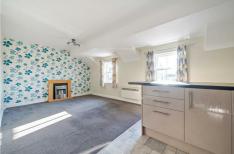

# **OPEN PLAN LIVING SPACE**

A fabulous light and airy room with 2 windows and including lounge and kitchen.

# **LOUNGE**

14'10" x 12'10" (max- approx) (4.53 x 3.93 (max- approx))

Electric fire; oak veneer mantlepiece; TV and telephone points.

### **KITCHEN**

15'0" x 6'1" (4.58 x 1.86)

Fitted with a good range of wall and base units in mushroom colour, high gloss with black contrasting work surface over and including 1  $\frac{1}{2}$  stainless steel sink; integrated electric oven with hob over; glass splashback and extractor fan; fridge, freezer, plumbing for washing machine and useful breakfast bar area; spotlighting; tile effect laminate floor.