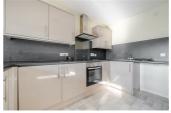

### **KITCHEN**

15'0" x 6'1" (4.58 x 1.86)

Fitted with a good range of wall and base units in mushroom colour, high gloss with black contrasting work surface over and including 1  $\frac{1}{2}$  stainless steel sink; integrated electric oven with hob over; glass splashback and extractor fan; fridge, freezer, plumbing for washing machine and useful breakfast bar area; spotlighting; tile effect laminate floor.