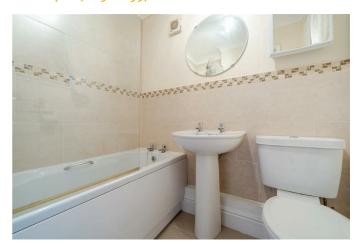

#### **BATHROOM**

6'o" x 4'6" (1.85 x 1.39)

With bath and shower over, clear screen in frame, pedestal wash basin and low-level WC, Fitted around sanitary fittings with beige ceramic tiles. Beige ceramic tiled floor, extractor, fan, window to the side, coving and spotlight.