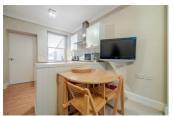

You're welcomed into the open plan lounge/diner/kitchen which provides a warm and inviting atmosphere, perfect for relaxation. The property is in good condition, allowing you to move in with ease and make it your own.

## **LOUNGE AREA**

12'3" x 11'8" (3.74 x 3.58)

With non-working inset electric fire with chrome frame, television point, window overlooking the front, space for dining table. Understairs cupboard with shelving and hanging space.

#### **KITCHEN**

8'11" x 7'6" (2.72 x 2.30)

Fitted with a range of base and wall units in white with laminate wood effect worktop over and cream ceramic tiled splash back. Include stainless steel sink with mixer tap, space for a fridge, integrated electric oven with 4-ring hob over and extractor fan. Wood effect laminate flooring, window to the rear, stairs to the first floor and door into rear lobby.