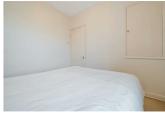

#### BEDROOM 1

12'0" x 8'9" (3.68 x 2.69)

Double room to the front. Coving.

# BEDROOM 2

9'4" x 8'7" (2.87 x 2.64)

Double room to the rear with useful cupboard above stair well.