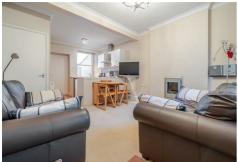

You're welcomed into the open plan lounge/diner/kitchen which provides a warm and inviting atmosphere, perfect for relaxation. The property is in good condition, allowing you to move in with ease and make it your own.

## **LOUNGE AREA**

12'3" x 11'8" (3.74 x 3.58)

With non-working inset electric fire with chrome frame, television point, window overlooking the front, space for dining table. Understairs cupboard with shelving and hanging space.