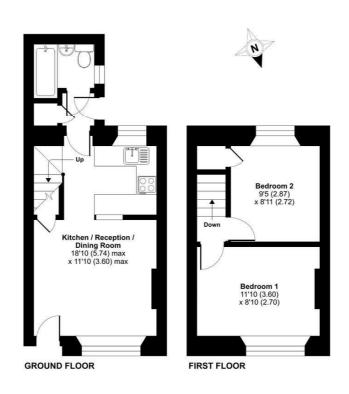

## **LOUNGE AREA**

12'3" x 11'8" (3.74 x 3.58)

With non-working inset electric fire with chrome frame, television point, window overlooking the front, space for dining table. Understairs cupboard with shelving and hanging space.

#### **KITCHEN**

8'11" x 7'6" (2.72 x 2.30)

Fitted with a range of base and wall units in white with laminate wood effect worktop over and cream ceramic tiled splash back. Include stainless steel sink with mixer tap, space for a fridge, integrated electric oven with 4-ring hob over and extractor fan. Wood effect laminate flooring, window to the rear, stairs to the first floor and door into rear lobby.

#### **BATHROOM**

6'o" x 4'6" (1.85 x 1.39)

With bath and shower over, clear screen in frame, pedestal wash basin and low-level WC, Fitted around sanitary fittings with beige ceramic tiles. Beige ceramic tiled floor, extractor, fan, window to the side, coving and spotlight.

#### BEDROOM 1

12'0" x 8'9" (3.68 x 2.69)

Double room to the front. Coving.

# BEDROOM 2

9'4" x 8'7" (2.87 x 2.64)

Double room to the rear with useful cupboard above stair well.

#### Floor Plan

#### South Street, Cockermouth, CA13

Approximate Area = 519 sq ft / 48.2 sq m For identification only - Not to scale

Floor plan produced in accordance with RICS Property Measurement 2nd Edition, Incorporating International Property Measurement Standards (IPMS2 Residential). © n/checom 2024