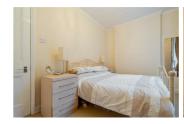

#### BEDROOM 1

12'0" x 8'9" (3.68 x 2.69)

Double room to the front. Coving.

# BEDROOM 2

9'4" x 8'7" (2.87 x 2.64)

Double room to the rear with useful cupboard above stair well.