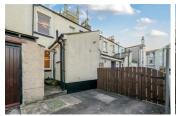

#### **EXTERNALLY**

There is a large sunny yard to the rear with an outhouse that the current owners have rendered and replaced the roof. This is ideal for secure storage.