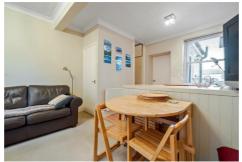

#### **KITCHEN**

8'11" x 7'6" (2.72 x 2.30)

Fitted with a range of base and wall units in white with laminate wood effect worktop over and cream ceramic tiled splash back. Include stainless steel sink with mixer tap, space for a fridge, integrated electric oven with 4-ring hob over and extractor fan. Wood effect laminate flooring, window to the rear, stairs to the first floor and door into rear lobby.