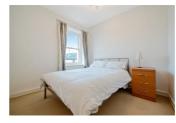

#### BEDROOM 1

12'0" x 8'9" (3.68 x 2.69)

Double room to the front. Coving.

# BEDROOM 2

9'4" x 8'7" (2.87 x 2.64)

Double room to the rear with useful cupboard above stair well.