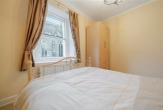

#### BEDROOM 1

12'0" x 8'9" (3.68 x 2.69)

Double room to the front. Coving.

# BEDROOM 2

9'4" x 8'7" (2.87 x 2.64)

Double room to the rear with useful cupboard above stair well.