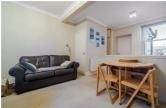

You're welcomed into the open plan lounge/diner/kitchen which provides a warm and inviting atmosphere, perfect for relaxation. The property is in good condition, allowing you to move in with ease and make it your own.

## **LOUNGE AREA**

12'3" x 11'8" (3.74 x 3.58)

With non-working inset electric fire with chrome frame, television point, window overlooking the front, space for dining table. Understairs cupboard with shelving and hanging space.