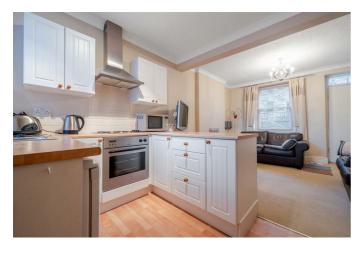

#### **KITCHEN**

8'11" x 7'6" (2.72 x 2.30)

Fitted with a range of base and wall units in white with laminate wood effect worktop over and cream ceramic tiled splash back. Include stainless steel sink with mixer tap, space for a fridge, integrated electric oven with 4-ring hob over and extractor fan. Wood effect laminate flooring, window to the rear, stairs to the first floor and door into rear lobby.

#### **REAR LOBBY**

With clear glazed door to the side, cupboard housing gas boiler with shelving.