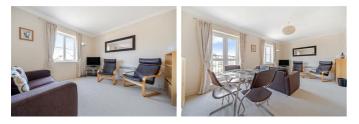

### LOUNGE/DINING ROOM

18'7" x 11'3" (5.66 x 3.42)

A light, airy room with two front aspect uPVC double glazed windows, one is a full length with a Juliette balcony. Electric radiator, intercom telephone, coving to ceiling, TV point, double doors leading to: