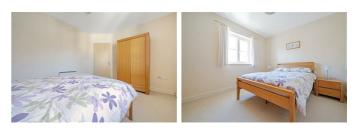

#### BEDROOM ONE 12'11" x 9'6" (3.94 x 2.90)

UPVC double glazed window with rear aspect, electric radiator, TV point, pleasant double room.

#### **BEDROOM TWO** 9'7" x 8'8" (2.93 x 2.65)

Rear aspect uPVC double glazed window, electric radiator, double room.

BATHROOM 6'6" x 5'7" (1.97 x 1.71)

Primeline extractor fan, electric heated towel rail, three piece suite comprising bath with overhead shower, low level WC and wash hand basin. Full tile surround to the bath and half tiled to the WC and basin.