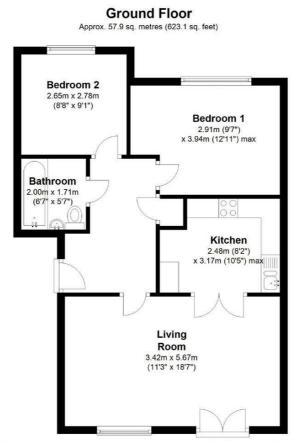

#### Floor Plan

Total area: approx. 57.9 sq. metres (623.1 sq. feet) Measurements are approximate. Not to Scale. Illustrative purposes only. Plan produced using PlanUp.

#### 11'11" x 7'10" (3.64 x 2.38)

A wide and light hallway which features a loft access point, electric radiator, telephone point, cupboard housing the hot water tank and doors leading to:

### LOUNGE/DINING ROOM

18'7" x 11'3" (5.66 x 3.42)

A light, airy room with two front aspect uPVC double glazed windows, one is a full length with a Juliette balcony. Electric radiator, intercom telephone, coving to ceiling, TV point, double doors leading to:

#### **KITCHEN** 10'4" x 8'2" (3.16 x 2.49)

A well presented wide kitchen, integrated spotlights, wall and base units with complementary work surface and tiled splashback. Fitted with 1.5 stainless steel sink unit, integrated oven and hob with overhead extractor hood, integrated dishwasher and integrated washer/dryer, space for fridge/freezer.

#### BEDROOM ONE 12'11" x 9'6" (3.94 x 2.90)

UPVC double glazed window with rear aspect, electric radiator, TV point, pleasant double room.

#### **BEDROOM TWO** 9'7" x 8'8" (2.93 x 2.65)

Rear aspect uPVC double glazed window, electric radiator, double room.

BATHROOM 6'6" x 5'7" (1.97 x 1.71)

Primeline extractor fan, electric heated towel rail, three piece suite comprising bath with overhead shower, low level WC and wash hand basin. Full tile surround to the bath and half tiled to the WC and basin.