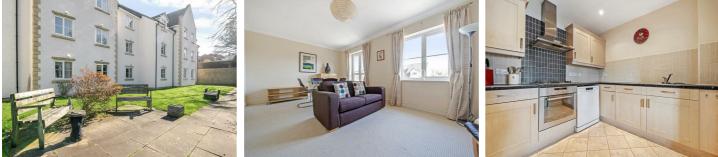

From a communal landing you are greeted by a spacious hallway which gives access to the two double-bedrooms and a modern bathroom. The large lounge/dining room is very generous with attractive double doors leading into a fully integrated kitchen. You have the added benefit of a well maintained communal area and shared gardens, plus that all important parking space.

### LOUNGE/DINING ROOM

18'7" x 11'3" (5.66 x 3.42)

A light, airy room with two front aspect uPVC double glazed windows, one is a full length with a Juliette balcony. Electric radiator, intercom telephone, coving to ceiling, TV point, double doors leading to:

#### **KITCHEN** 10'4" x 8'2" (3.16 x 2.49)

A well presented wide kitchen, integrated spotlights, wall and base units with complementary work surface and tiled splashback. Fitted with 1.5 stainless steel sink unit, integrated oven and hob with overhead extractor hood, integrated dishwasher and integrated washer/dryer, space for fridge/freezer.

#### **EXTERNAL**

Shared use of the substantial lawned space behind the property Designated parking space for the property immediately in front of the entrance door together with designated visitor space.