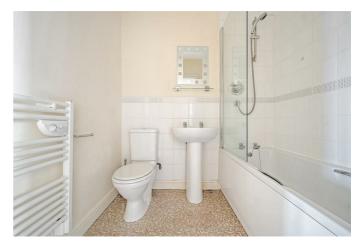

#### **BEDROOM TWO** 9'7" x 8'8" (2.93 x 2.65)

Rear aspect uPVC double glazed window, electric radiator, double room.

BATHROOM 6'6" x 5'7" (1.97 x 1.71)

Primeline extractor fan, electric heated towel rail, three piece suite comprising bath with overhead shower, low level WC and wash hand basin. Full tile surround to the bath and half tiled to the WC and basin.