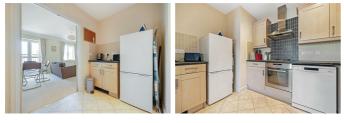

#### **KITCHEN** 10'4" x 8'2" (3.16 x 2.49)

A well presented wide kitchen, integrated spotlights, wall and base units with complementary work surface and tiled splashback. Fitted with 1.5 stainless steel sink unit, integrated oven and hob with overhead extractor hood, integrated dishwasher and integrated washer/dryer, space for fridge/freezer.