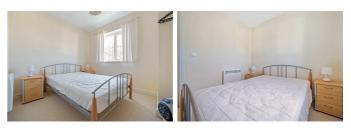

#### BEDROOM ONE 12'11" x 9'6" (3.94 x 2.90)

UPVC double glazed window with rear aspect, electric radiator, TV point, pleasant double room.

#### **BEDROOM TWO** 9'7" x 8'8" (2.93 x 2.65)

Rear aspect uPVC double glazed window, electric radiator, double room.

BATHROOM 6'6" x 5'7" (1.97 x 1.71)

Primeline extractor fan, electric heated towel rail, three piece suite comprising bath with overhead shower, low level WC and wash hand basin. Full tile surround to the bath and half tiled to the WC and basin.