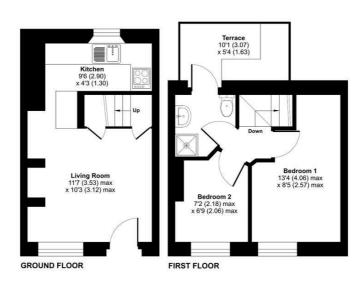

#### Floor Plan

#### High Sand Lane, Cockermouth, CA13

Approximate Area = 432 sq ft / 40.1 sq m

Certified Property Measurement Standards incorporating Property Measurement Standards incorporating Incorporating Incorporating Property Measurement Standards (IPMS2 Residential). ©ntchecom 2024. Produced for Grisdales. REF: 1117143

#### LIVING ROOM

11'6" x 10'2" (3.53 x 3.12)

Accessed via composite front entrance door, log burner with tiled back and hearth, cupboard with electric and gas meter, wood flooring.

#### **KITCHEN**

9'6" x 4'3" (2.90 x 1.30)

With window to rear aspect and comprising a contemporary range of white handleless base and wall units, wood worktop, integrated oven with separate 4-ring gas hob, stainless steel extractor chimney, integrated fridge, integrated dishwasher and integrated washing machine/dryer, stainless steel sink and drainer, wall mounted boiler, beautiful tiled flooring, radiator.

#### **BEDROOM ONE**

13'3" x 8'5" (4.06 x 2.57)

With window to front aspect, double bedroom, radiator, wooden floor.

#### **BEDROOM TWO**

7'1" x 6'9" (2.18 x 2.06)

Window to front aspect, single room/office, radiator, wooden floor.

#### **SHOWER ROOM**

Comprising shower cubicle with chrome fittings, low level WC, pedestal wash hand basin, attractive sage green and grey tiling, half glazed door to terrace.

# **TERRACE**

10'0" x 5'4" (3.07 x 1.63)

A lovely addition with decked terrace with built-in seating and fencing and outside electric points.