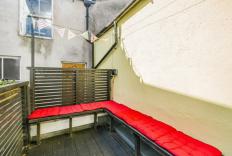

# **TERRACE**

10'0" x 5'4" (3.07 x 1.63)

A lovely addition with decked terrace with built-in seating and fencing and outside electric points.