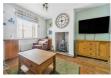

What a great combination of contemporary and period... When you step inside into the pretty living room with log burner you just know you are going to feel comfortable and at home, and the kitchen is super with white handleless units, integrated appliances and a fabulous tiled floor...With two bedrooms, there is ample space for a small family, guests, or even a home office. And the modern shower room is a good size and has a great surprise, with a sunny decked terrace just outside the door !!!

#### LIVING ROOM

11'6" x 10'2" (3.53 x 3.12)

Accessed via composite front entrance door, log burner with tiled back and hearth, cupboard with electric and gas meter, wood flooring.