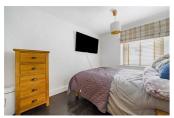

#### **BEDROOM ONE**

13'3" x 8'5" (4.06 x 2.57)

With window to front aspect, double bedroom, radiator, wooden floor.

#### **BEDROOM TWO**

7'1" x 6'9" (2.18 x 2.06)

Window to front aspect, single room/office, radiator, wooden floor.