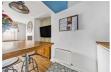

What a great combination of contemporary and period... When you step inside into the pretty living room with log burner you just know you are going to feel comfortable and at home, and the kitchen is super with white handleless units, integrated appliances and a fabulous tiled floor...With two bedrooms, there is ample space for a small family, guests, or even a home office. And the modern shower room is a good size and has a great surprise, with a sunny decked terrace just outside the door !!!

#### LIVING ROOM

11'6" x 10'2" (3.53 x 3.12)

Accessed via composite front entrance door, log burner with tiled back and hearth, cupboard with electric and gas meter, wood flooring.