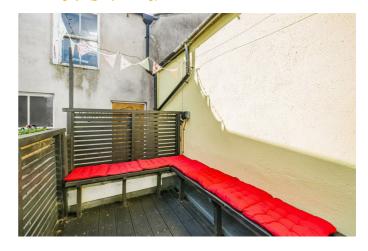

# **TERRACE**

10'0" x 5'4" (3.07 x 1.63)

A lovely addition with decked terrace with built-in seating and fencing and outside electric points.