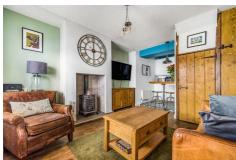

What a great combination of contemporary and period... When you step inside into the pretty living room with log burner you just know you are going to feel comfortable and at home, and the kitchen is super with white handleless units, integrated appliances and a fabulous tiled floor...With two bedrooms, there is ample space for a small family, guests, or even a home office. And the modern shower room is a good size and has a great surprise, with a sunny decked terrace just outside the door !!!

#### LIVING ROOM

11'6" x 10'2" (3.53 x 3.12)

Accessed via composite front entrance door, log burner with tiled back and hearth, cupboard with electric and gas meter, wood flooring.