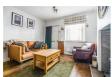

What a great combination of contemporary and period... When you step inside into the pretty living room with log burner you just know you are going to feel comfortable and at home, and the kitchen is super with white handleless units, integrated appliances and a fabulous tiled floor...With two bedrooms, there is ample space for a small family, guests, or even a home office. And the modern shower room is a good size and has a great surprise, with a sunny decked terrace just outside the door !!!

#### LIVING ROOM

11'6" x 10'2" (3.53 x 3.12)

Accessed via composite front entrance door, log burner with tiled back and hearth, cupboard with electric and gas meter, wood flooring.