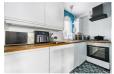

What a great combination of contemporary and period... When you step inside into the pretty living room with log burner you just know you are going to feel comfortable and at home, and the kitchen is super with white handleless units, integrated appliances and a fabulous tiled floor...With two bedrooms, there is ample space for a small family, guests, or even a home office. And the modern shower room is a good size and has a great surprise, with a sunny decked terrace just outside the door !!!

#### **KITCHEN**

9'6" x 4'3" (2.90 x 1.30)

With window to rear aspect and comprising a contemporary range of white handleless base and wall units, wood worktop, integrated oven with separate 4-ring gas hob, stainless steel extractor chimney, integrated fridge, integrated dishwasher and integrated washing machine/dryer, stainless steel sink and drainer, wall mounted boiler, beautiful tiled flooring, radiator.