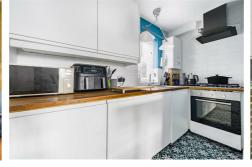

#### **KITCHEN**

9'6" x 4'3" (2.90 x 1.30)

With window to rear aspect and comprising a contemporary range of white handleless base and wall units, wood worktop, integrated oven with separate 4-ring gas hob, stainless steel extractor chimney, integrated fridge, integrated dishwasher and integrated washing machine/dryer, stainless steel sink and drainer, wall mounted boiler, beautiful tiled flooring, radiator.