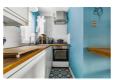

What a great combination of contemporary and period... When you step inside into the pretty living room with log burner you just know you are going to feel comfortable and at home, and the kitchen is super with white handleless units, integrated appliances and a fabulous tiled floor...With two bedrooms, there is ample space for a small family, guests, or even a home office. And the modern shower room is a good size and has a great surprise, with a sunny decked terrace just outside the door !!!

#### **KITCHEN**

9'6" x 4'3" (2.90 x 1.30)

With window to rear aspect and comprising a contemporary range of white handleless base and wall units, wood worktop, integrated oven with separate 4-ring gas hob, stainless steel extractor chimney, integrated fridge, integrated dishwasher and integrated washing machine/dryer, stainless steel sink and drainer, wall mounted boiler, beautiful tiled flooring, radiator.