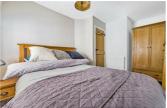

#### **BEDROOM ONE**

13'3" x 8'5" (4.06 x 2.57)

With window to front aspect, double bedroom, radiator, wooden floor.