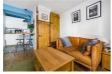

What a great combination of contemporary and period... When you step inside into the pretty living room with log burner you just know you are going to feel comfortable and at home, and the kitchen is super with white handleless units, integrated appliances and a fabulous tiled floor...With two bedrooms, there is ample space for a small family, guests, or even a home office. And the modern shower room is a good size and has a great surprise, with a sunny decked terrace just outside the door !!!

#### LIVING ROOM

11'6" x 10'2" (3.53 x 3.12)

Accessed via composite front entrance door, log burner with tiled back and hearth, cupboard with electric and gas meter, wood flooring.