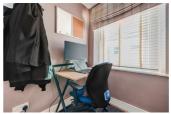

#### **BEDROOM TWO**

7'1" x 6'9" (2.18 x 2.06)

Window to front aspect, single room/office, radiator, wooden floor.