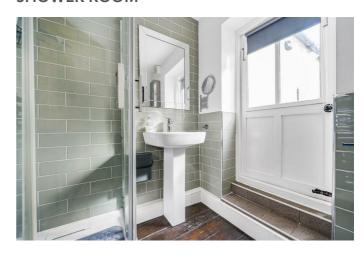

#### **SHOWER ROOM**

Comprising shower cubicle with chrome fittings, low level WC, pedestal wash hand basin, attractive sage green and grey tiling, half glazed door to terrace.