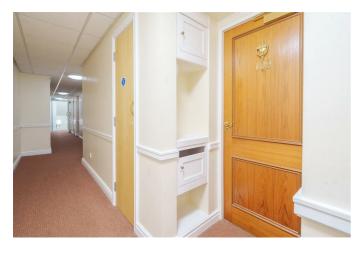

#### **INNER HALL**

With inset doormat, emergency pull cord, wall mounted intercom system and cupboard with shelving and coat rack. Additional cupboard with cylinder tank and shelving. Door leads into: