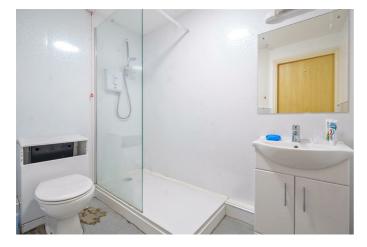

#### BATHROOM 8'5" x 8'5" (2.58 x 2.58)

Fitted with pedestal wash basin with vanity cupboard below; chrome mixer tap; wall mounted mirror and shaver light. Shower unit with electric shower and clear screen. WC. Fitted around sanitary fittings with waterproof panelling.