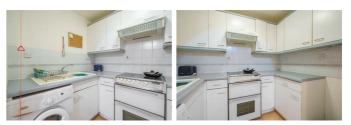

#### **KITCHEN** 7'9" x 5'10" (2.38 x 1.79)

Fitted with a range of base and wall units in white with laminate worktop over and ceramic splash back. Includes 1 1/2 bowl white plastic sink unit; plumbing for a washing machine; space for an electric cooker with wall mounted extractor fan above. Space for fridge/freezer.