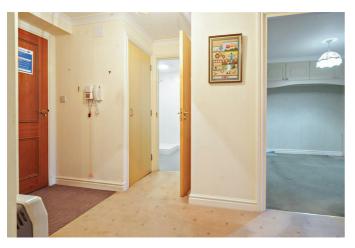

#### LOUNGE/DINING ROOM 22'9" x 10'9" (6.94 x 3.29)

With ample space for relaxing and eating. Electric fire with dark stained wood surround; coving; emergency pull cord. The room has a lovely view over towards Christ Church. Opens into:

#### **KITCHEN** 7'9" x 5'10" (2.38 x 1.79)

Fitted with a range of base and wall units in white with laminate worktop over and ceramic splash back. Includes 1 1/2 bowl white plastic sink unit; plumbing for a washing machine; space for an electric cooker with wall mounted extractor fan above. Space for fridge/freezer.