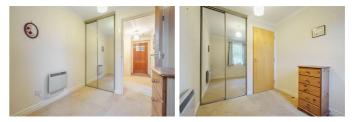

#### **INNER HALL**

With inset doormat, emergency pull cord, wall mounted intercom system and cupboard with shelving and coat rack. Additional cupboard with cylinder tank and shelving. Door leads into:

#### BEDROOM 2 8'5" x 7'1" (2.57 x 2.16)

Single room with built-in wardrobe with sliding mirror fronted; coving; view over to Christ Church.