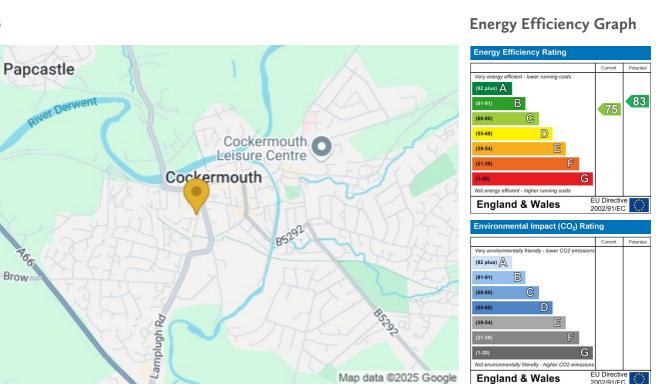

# Area Map

Kitchen 7'10 (2.39) 5'10 (1.78

Added to all this there's parking, a lift, new modern double glazed windows and it comes with an efficient energy rating too. What's not to love?! \*\*\* NO CHAIN \*\*\* NO CHAIN \*\*\* NO CHAIN \*\*\*