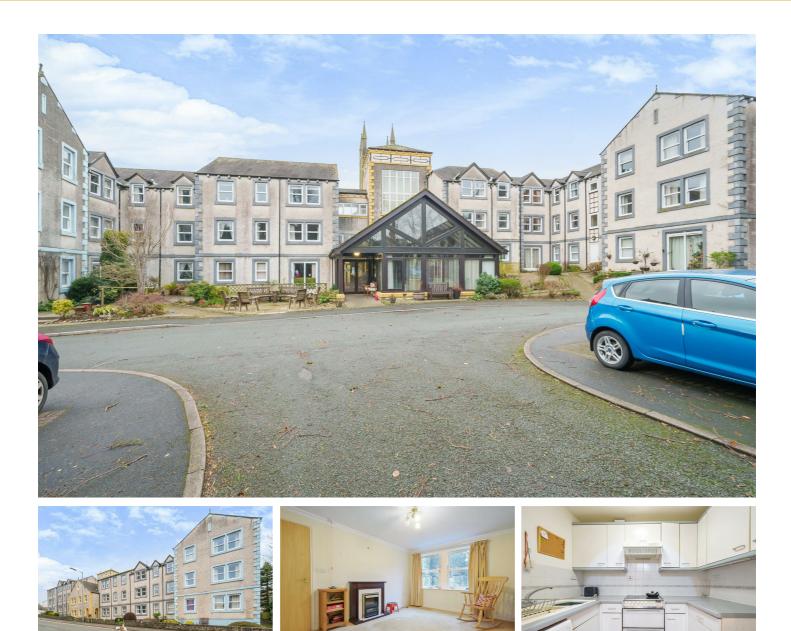

#### **INNER HALL**

With inset doormat, emergency pull cord, wall mounted intercom system and cupboard with shelving and coat rack. Additional cupboard with cylinder tank and shelving. Door leads into: