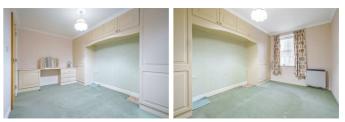

#### LOUNGE/DINING ROOM 22'9" x 10'9" (6.94 x 3.29)

With ample space for relaxing and eating. Electric fire with dark stained wood surround; coving; emergency pull cord. The room has a lovely view over towards Christ Church. Opens into:

### **BEDROOM 1** 13'10" x 9'3" (4.24 x 2.82)

Double bedroom with a range of built-in wardrobes. The room has a lovely view to Christ Church.