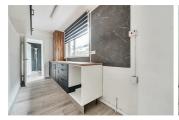

### **KITCHEN AREA**

13'11" x 5'1" (4.26 x 1.57)

Range of navy wall and base units with complementary work surfaces. Inset chrome sink and drainer unit, plumbing for washing machine, side aspect double glazed window.