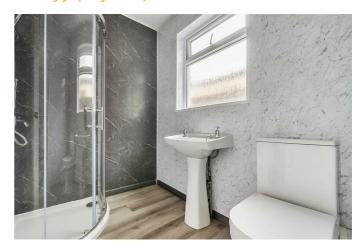

# **BATHROOM**

6'8" x 5'3" (2.05 x 1.61)

Three piece suite comprising of walk in shower with UPVC wall panelilng, WC and sink, heated towel rail, side aspect frosted window and radiator.