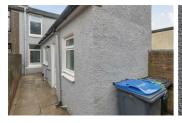

### **EXTERNALLY**

Yard to the rear of the property parking is by way of on street at the front of the property.