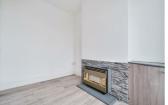

### **DINING AREA**

9'1" x 11'5" (2.79 x 3.48)

Rear aspect double glaze window, Radiator, gas fire (not working) within brick surround and under stair storage cupboard.