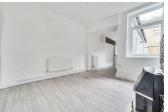

### **LOUNGE**

6'0" x 10'0" (1.84 x 3.06)

Front aspect double glazed window, radiator, gas fire (not working) within brick surround.