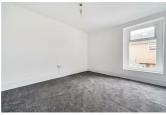

### BEDROOM 1

9'6" x 10'8" (2.90 x 3.27)

Front aspect double glazed window, double in size, radiator built in. Storage cupboard with shelving.

### BEDROOM 2

11'6" x 10'8" (3.53 x 3.27)

Rear aspect, double glazed window, double in size radiator.