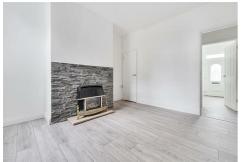

### **LOUNGE**

6'0" x 10'0" (1.84 x 3.06)

Front aspect double glazed window, radiator, gas fire (not working) within brick surround.

### **DINING AREA**

9'1" x 11'5" (2.79 x 3.48)

Rear aspect double glaze window, Radiator, gas fire (not working) within brick surround and under stair storage cupboard.