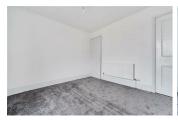

### BEDROOM 1

9'6" x 10'8" (2.90 x 3.27)

Front aspect double glazed window, double in size, radiator built in. Storage cupboard with shelving.

### BEDROOM 2

11'6" x 10'8" (3.53 x 3.27)

Rear aspect, double glazed window, double in size radiator.