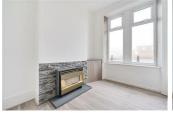

### **LOUNGE**

6'0" x 10'0" (1.84 x 3.06)

Front aspect double glazed window, radiator, gas fire (not working) within brick surround.