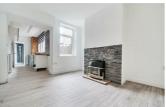

### **LOUNGE**

6'0" x 10'0" (1.84 x 3.06)

Front aspect double glazed window, radiator, gas fire (not working) within brick surround.