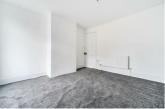

### BEDROOM 1

9'6" x 10'8" (2.90 x 3.27)

Front aspect double glazed window, double in size, radiator built in. Storage cupboard with shelving.

### BEDROOM 2

11'6" x 10'8" (3.53 x 3.27)

Rear aspect, double glazed window, double in size radiator.