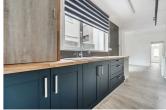

### **KITCHEN AREA**

13'11" x 5'1" (4.26 x 1.57)

Range of navy wall and base units with complementary work surfaces. Inset chrome sink and drainer unit, plumbing for washing machine, side aspect double glazed window.