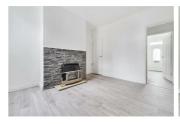

### **DINING AREA**

9'1" x 11'5" (2.79 x 3.48)

Rear aspect double glaze window, Radiator, gas fire (not working) within brick surround and under stair storage cupboard.