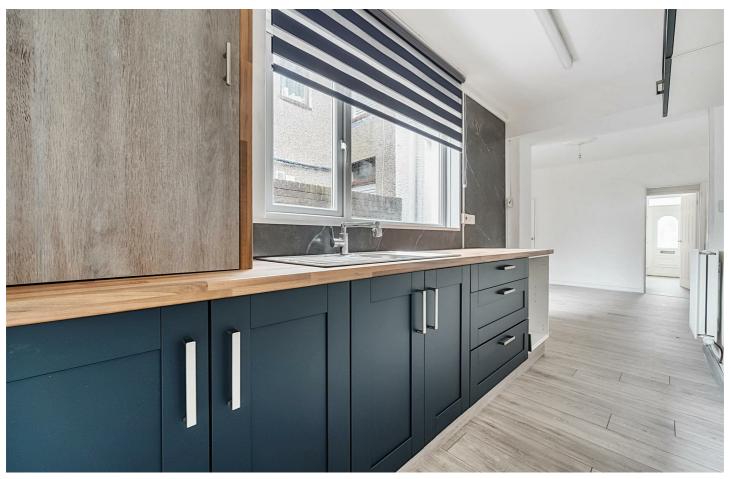

# KITCHEN DINER

### **KITCHEN AREA**

13'11" x 5'1" (4.26 x 1.57)

Range of navy wall and base units with complementary work surfaces. Inset chrome sink and drainer unit, plumbing for washing machine, side aspect double glazed window.

### **DINING AREA**

9'1" x 11'5" (2.79 x 3.48)

Rear aspect double glaze window, Radiator, gas fire (not working) within brick surround and under stair storage cupboard.