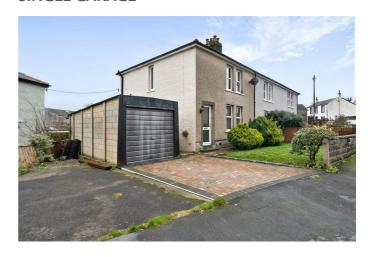

### FRONT EXTERNAL

Brick paved drive leads to:

### **SINGLE GARAGE**

With additional hard standing area to the side.