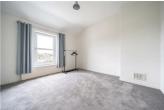

### **LOUNGE**

With an aspect to the front and electric fire in cream surround with matching hearth, television point and door leading into: