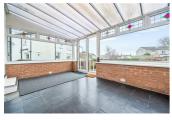

### **CONSERVATORY**

14'3" x 9'5" (4.35 x 2.89)

With windows to three sides and double UPVC doors to the rear, plastic ceiling and wall lighting, tile effect vinyl floor covering.