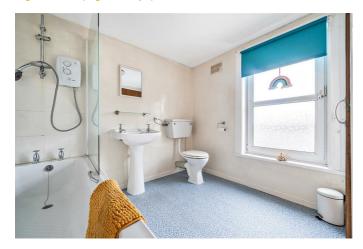

### **BATHROOM**

8'5" x 8'0" (2.58 x 2.46)

Fitted with a bath and electric shower over, pedestal wash basin and WC. Frosted window to the rear and cupboard with slatted shelving and radiator.