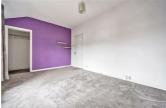

### BEDROOM 1

10'0" x 15'11" (3.05 x 4.87)

Double bedroom to the front with recessed shelving and cupboard with hanging space, telephone point.

### BEDROOM 2

10'6" x 11'6" (3.21 x 3.51)

Double room to the rear.