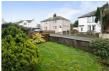

### **GARDEN**

Rear garden with paving shrub, floral borders and lawn and further tiered area to the rear. Storage for bins to the side of the property.

### **FRONT GARDEN**

Small area of grass with shrubs and borders.