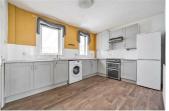

### **KITCHEN**

15'11" x 11'11" (4.86 x 3.64)

Fitted with a range of base and wall units in pale grey with laminate work top over and white painted ceramic tile splashback. Includes space for a cooker with extractor fan over. Plumbing for washing machine, stainless steel sink and space for fridge freezer, wood effect vinyl floor covering. Ample space for a table and two windows into the: