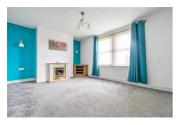

### **LOUNGE**

With an aspect to the front and electric fire in cream surround with matching hearth, television point and door leading into: