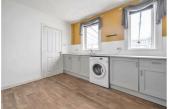

### **KITCHEN**

15'11" x 11'11" (4.86 x 3.64)

Fitted with a range of base and wall units in pale grey with laminate work top over and white painted ceramic tile splashback. Includes space for a cooker with extractor fan over. Plumbing for washing machine, stainless steel sink and space for fridge freezer, wood effect vinyl floor covering. Ample space for a table and two windows into the: