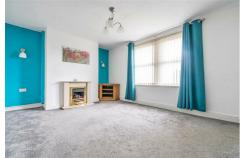

### **LOUNGE**

With an aspect to the front and electric fire in cream surround with matching hearth, television point and door leading into: