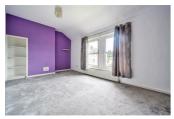

### BEDROOM 1

10'0" x 15'11" (3.05 x 4.87)

Double bedroom to the front with recessed shelving and cupboard with hanging space, telephone point.

### BEDROOM 2

10'6" x 11'6" (3.21 x 3.51)

Double room to the rear.