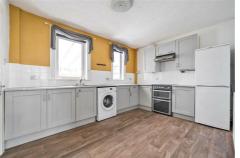

### **KITCHEN**

15'11" x 11'11" (4.86 x 3.64)

Fitted with a range of base and wall units in pale grey with laminate work top over and white painted ceramic tile splashback. Includes space for a cooker with extractor fan over. Plumbing for washing machine, stainless steel sink and space for fridge freezer, wood effect vinyl floor covering. Ample space for a table and two windows into the: