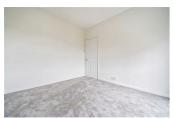

### BEDROOM 1

10'0" x 15'11" (3.05 x 4.87)

Double bedroom to the front with recessed shelving and cupboard with hanging space, telephone point.

### BEDROOM 2

10'6" x 11'6" (3.21 x 3.51)

Double room to the rear.