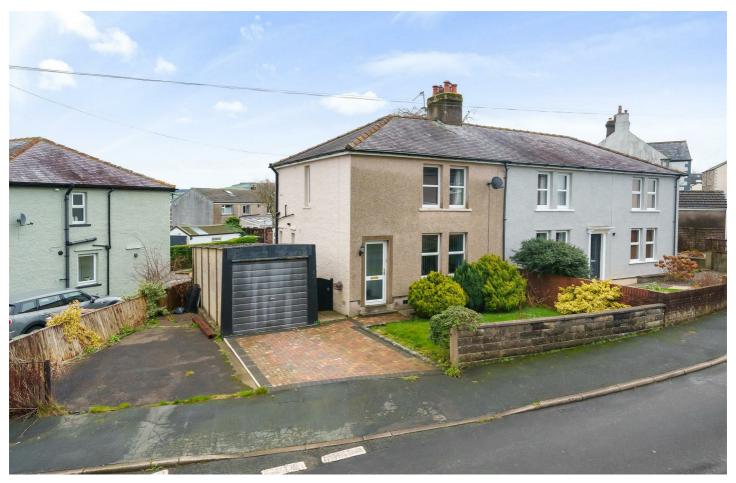

# 29 Henry Street, Cockermouth, CA13 oAT

£215,000

THIS REALLY DOES PACK A PUNCH!!

Two Bedrooms, Garage, Parking x 2, Conservatory, Gardens, View!

Everything you could possibly need and absolutely perfect if you're looking for a home to move into straight away but are also prepared to upgrade as you go along. This terrific two bedroomed semi-detached house offers some great space, perfect for a first time buyer, second stepper or even if you're looking to downsize. It sits within a great residential area and is within walking distance of the town centre (shops, eateries, primary and secondary schools, leisure facilities etc) along with Harris Park. There's quick access to the A66 as well.

### FRONT EXTERNAL

Brick paved drive leads to:

### **SINGLE GARAGE**

With additional hard standing area to the side.

### **FRONT GARDEN**

Small area of grass with shrubs and borders.