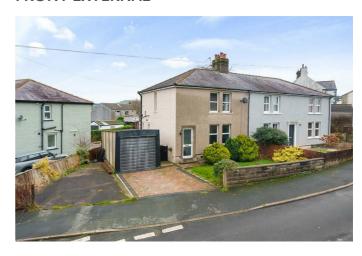

### FRONT EXTERNAL

Brick paved drive leads to:

### **SINGLE GARAGE**

With additional hard standing area to the side.

### **FRONT GARDEN**

Small area of grass with shrubs and borders.