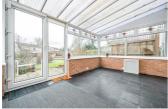

### **CONSERVATORY**

14'3" x 9'5" (4.35 x 2.89)

With windows to three sides and double UPVC doors to the rear, plastic ceiling and wall lighting, tile effect vinyl floor covering.